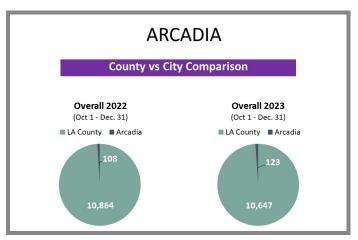

|        |

#### Los Angeles County Overall Q4 2022 vs 2023







#### City-by-City Comparison (Valley) Q4 2022 vs 2023





#### City-by-City Comparison (Valley) Q4 2022 vs 2023 CONTINUED





#### Overview by City (Valley) Q4 2022 vs 2023









#### Overview by City (Valley) Q4 2022 vs 2023 CONTINUED













#### Overview by City (Valley) Q4 2022 vs 2023 CONTINUED













#### Surrounding Area Q4 2022 vs 2023





#### City-by-City Comparison (Westside) Q4 2022 vs 2023









#### Overview by City (Westside) Q4 2022 vs 2023













#### Overview by City (Westside) Q4 2022 vs 2023 CONTINUED





#### City-by-City Comparison (San Gabriel Valley) Q4 2022 vs 2023









#### Overview by City (San Gabriel Valley) Q4 2022 vs 2023













#### Overview by City (San Gabriel Valley) Q4 2022 vs 2023 CONTINUED