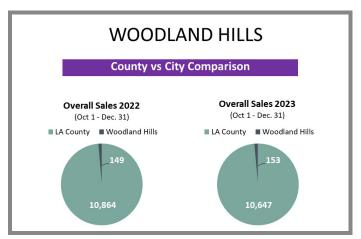

| Page 8 |
| Monrovia                                                                         | Page 8 |
| South Pasadena                                                                   | Page 8 |
| Sierra Madre                                                                     | Page 9 |
|                                                                                  |        |

#### Los Angeles County Overall Q4 2022 vs 2023







#### City-by-City Comparison (Valley) Q4 2022 vs 2023





#### City-by-City Comparison (Valley) Q4 2022 vs 2023 CONTINUED





#### Overview by City (Valley) Q4 2022 vs 2023









#### Overview by City (Valley) Q4 2022 vs 2023 CONTINUED













#### Overview by City (Valley) Q4 2022 vs 2023 CONTINUED













#### Surrounding Area Q4 2022 vs 2023





#### City-by-City Comparison (Westside) Q4 2022 vs 2023









#### Overview by City (Westside) Q4 2022 vs 2023













#### Overview by City (Westside) Q4 2022 vs 2023 CONTINUED





#### City-by-City Comparison (San Gabriel Valley) Q4 2022 vs 2023









#### Overview by City (San Gabriel Valley) Q4 2022 vs 2023













#### Overview by City (San Gabriel Valley) Q4 2022 vs 2023 CONTINUED