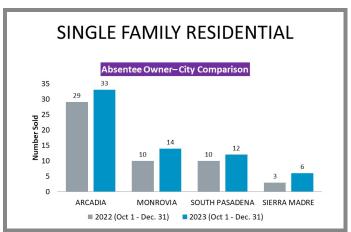

| Page 9 |
|                                                                                  |        |

#### Los Angeles County Overall Q4 2022 vs 2023







#### City-by-City Comparison (Valley) Q4 2022 vs 2023





#### City-by-City Comparison (Valley) Q4 2022 vs 2023 CONTINUED





#### Overview by City (Valley) Q4 2022 vs 2023









#### Overview by City (Valley) Q4 2022 vs 2023 CONTINUED













#### Overview by City (Valley) Q4 2022 vs 2023 CONTINUED













#### Surrounding Area Q4 2022 vs 2023





#### City-by-City Comparison (Westside) Q4 2022 vs 2023









#### Overview by City (Westside) Q4 2022 vs 2023













#### Overview by City (Westside) Q4 2022 vs 2023 CONTINUED





#### City-by-City Comparison (San Gabriel Valley) Q4 2022 vs 2023









#### Overview by City (San Gabriel Valley) Q4 2022 vs 2023













#### Overview by City (San Gabriel Valley) Q4 2022 vs 2023 CONTINUED