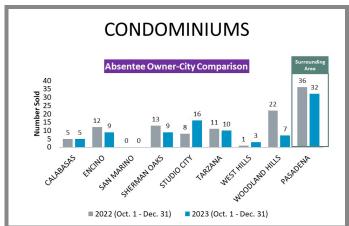

ison SFR Owner Occupied & Absentee Owner   | Page 7 |
| San Gabriel Valley City-by-City Comparison Condo Owner Occupied & Absentee Owner | Page 7 |
| Arcadia                                                                          | Page 8 |
| Monrovia                                                                         | Page 8 |
| South Pasadena                                                                   | Page 8 |
| Sierra Madre                                                                     | Page 9 |
|                                                                                  |        |

#### Los Angeles County Overall Q4 2022 vs 2023







#### City-by-City Comparison (Valley) Q4 2022 vs 2023





#### City-by-City Comparison (Valley) Q4 2022 vs 2023 CONTINUED





#### Overview by City (Valley) Q4 2022 vs 2023









#### Overview by City (Valley) Q4 2022 vs 2023 CONTINUED













#### Overview by City (Valley) Q4 2022 vs 2023 CONTINUED













#### Surrounding Area Q4 2022 vs 2023





#### City-by-City Comparison (Westside) Q4 2022 vs 2023









#### Overview by City (Westside) Q4 2022 vs 2023













#### Overview by City (Westside) Q4 2022 vs 2023 CONTINUED





#### City-by-City Comparison (San Gabriel Valley) Q4 2022 vs 2023









#### Overview by City (San Gabriel Valley) Q4 2022 vs 2023













#### Overview by City (San Gabriel Valley) Q4 2022 vs 2023 CONTINUED