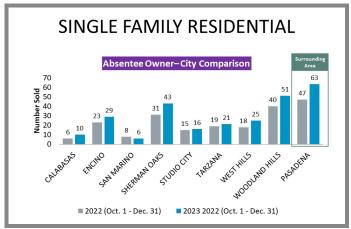

| Page 7 |
| San Gabriel Valley City-by-City Comparison SFR Owner Occupied & Absentee Owner   | Page 7 |
| San Gabriel Valley City-by-City Comparison Condo Owner Occupied & Absentee Owner | Page 7 |
| Arcadia                                                                          | Page 8 |
| Monrovia                                                                         | Page 8 |
| South Pasadena                                                                   | Page 8 |
| Sierra Madre                                                                     | Page 9 |
|                                                                                  |        |

#### Los Angeles County Overall Q4 2022 vs 2023







#### City-by-City Comparison (Valley) Q4 2022 vs 2023





#### City-by-City Comparison (Valley) Q4 2022 vs 2023 CONTINUED





#### Overview by City (Valley) Q4 2022 vs 2023









#### Overview by City (Valley) Q4 2022 vs 2023 CONTINUED













#### Overview by City (Valley) Q4 2022 vs 2023 CONTINUED













#### Surrounding Area Q4 2022 vs 2023





#### City-by-City Comparison (Westside) Q4 2022 vs 2023









#### Overview by City (Westside) Q4 2022 vs 2023













#### Overview by City (Westside) Q4 2022 vs 2023 CONTINUED





#### City-by-City Comparison (San Gabriel Valley) Q4 2022 vs 2023









#### Overview by City (San Gabriel Valley) Q4 2022 vs 2023













#### Overview by City (San Gabriel Valley) Q4 2022 vs 2023 CONTINUED