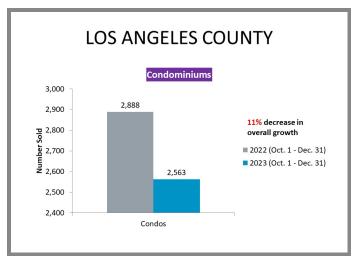

nta Monica                                                                     | Page 7 |
| San Gabriel Valley City-by-City Comparison SFR Owner Occupied & Absentee Owner   | Page 7 |
| San Gabriel Valley City-by-City Comparison Condo Owner Occupied & Absentee Owner | Page 7 |
| Arcadia                                                                          | Page 8 |
| Monrovia                                                                         | Page 8 |
| South Pasadena                                                                   | Page 8 |
| Sierra Madre                                                                     | Page 9 |
|                                                                                  |        |

#### Los Angeles County Overall Q4 2022 vs 2023







#### City-by-City Comparison (Valley) Q4 2022 vs 2023





#### City-by-City Comparison (Valley) Q4 2022 vs 2023 CONTINUED





#### Overview by City (Valley) Q4 2022 vs 2023









#### Overview by City (Valley) Q4 2022 vs 2023 CONTINUED













#### Overview by City (Valley) Q4 2022 vs 2023 CONTINUED













#### Surrounding Area Q4 2022 vs 2023





#### City-by-City Comparison (Westside) Q4 2022 vs 2023









#### Overview by City (Westside) Q4 2022 vs 2023













#### Overview by City (Westside) Q4 2022 vs 2023 CONTINUED





#### City-by-City Comparison (San Gabriel Valley) Q4 2022 vs 2023









#### Overview by City (San Gabriel Valley) Q4 2022 vs 2023













#### Overview by City (San Gabriel Valley) Q4 2022 vs 2023 CONTINUED