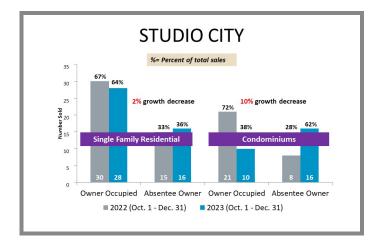

#### Overview by City (Valley) Q4 2022 vs 2023

#### Overview by City (Valley) Q4 2022 vs 2023 CONTINUED