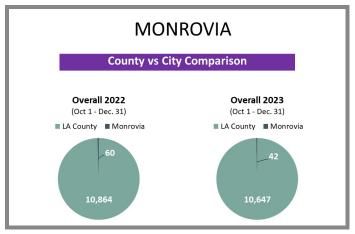

#### Overview by City (San Gabriel Valley) Q4 2022 vs 2023

#### Overview by City (San Gabriel Valley) Q4 2022 vs 2023 CONTINUED