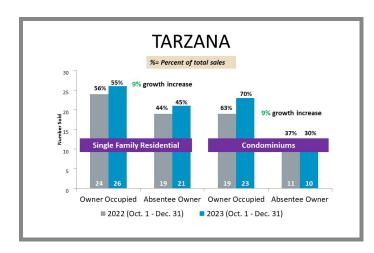

| Page 8 |
| Monrovia                                                                         | Page 8 |
| South Pasadena                                                                   | Page 8 |
| Sierra Madre                                                                     | Page 9 |
|                                                                                  |        |

#### Los Angeles County Overall Q4 2022 vs 2023







#### City-by-City Comparison (Valley) Q4 2022 vs 2023





#### City-by-City Comparison (Valley) Q4 2022 vs 2023 CONTINUED





#### Overview by City (Valley) Q4 2022 vs 2023









#### Overview by City (Valley) Q4 2022 vs 2023 CONTINUED













#### Overview by City (Valley) Q4 2022 vs 2023 CONTINUED













#### Surrounding Area Q4 2022 vs 2023





#### City-by-City Comparison (Westside) Q4 2022 vs 2023









#### Overview by City (Westside) Q4 2022 vs 2023













#### Overview by City (Westside) Q4 2022 vs 2023 CONTINUED





#### City-by-City Comparison (San Gabriel Valley) Q4 2022 vs 2023









#### Overview by City (San Gabriel Valley) Q4 2022 vs 2023













#### Overview by City (San Gabriel Valley) Q4 2022 vs 2023 CONTINUED