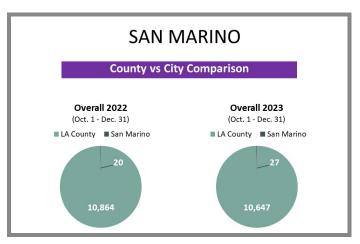

#### Overview by City (San Gabriel Valley) Q4 2022 vs 2023

#### Overview by City (San Gabriel Valley) Q4 2022 vs 2023 CONTINUED