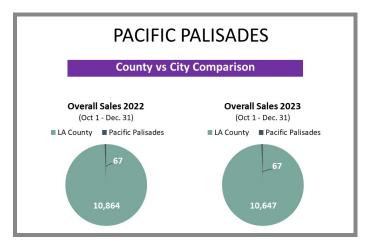

| Page 8 |
| Sierra Madre                                                                     | Page 9 |
|                                                                                  |        |

#### Los Angeles County Overall Q4 2022 vs 2023







#### City-by-City Comparison (Valley) Q4 2022 vs 2023





#### City-by-City Comparison (Valley) Q4 2022 vs 2023 CONTINUED





#### Overview by City (Valley) Q4 2022 vs 2023









#### Overview by City (Valley) Q4 2022 vs 2023 CONTINUED













#### Overview by City (Valley) Q4 2022 vs 2023 CONTINUED













#### Surrounding Area Q4 2022 vs 2023





#### City-by-City Comparison (Westside) Q4 2022 vs 2023









#### Overview by City (Westside) Q4 2022 vs 2023













#### Overview by City (Westside) Q4 2022 vs 2023 CONTINUED





#### City-by-City Comparison (San Gabriel Valley) Q4 2022 vs 2023









#### Overview by City (San Gabriel Valley) Q4 2022 vs 2023













#### Overview by City (San Gabriel Valley) Q4 2022 vs 2023 CONTINUED