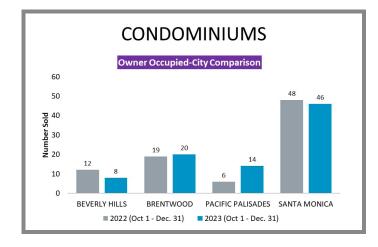

| Page 8 |
| South Pasadena                                                                   | Page 8 |
| Sierra Madre                                                                     | Page 9 |
|                                                                                  |        |

#### Los Angeles County Overall Q4 2022 vs 2023







#### City-by-City Comparison (Valley) Q4 2022 vs 2023





#### City-by-City Comparison (Valley) Q4 2022 vs 2023 CONTINUED





#### Overview by City (Valley) Q4 2022 vs 2023









#### Overview by City (Valley) Q4 2022 vs 2023 CONTINUED













#### Overview by City (Valley) Q4 2022 vs 2023 CONTINUED













#### Surrounding Area Q4 2022 vs 2023





#### City-by-City Comparison (Westside) Q4 2022 vs 2023









#### Overview by City (Westside) Q4 2022 vs 2023













#### Overview by City (Westside) Q4 2022 vs 2023 CONTINUED





#### City-by-City Comparison (San Gabriel Valley) Q4 2022 vs 2023









#### Overview by City (San Gabriel Valley) Q4 2022 vs 2023













#### Overview by City (San Gabriel Valley) Q4 2022 vs 2023 CONTINUED