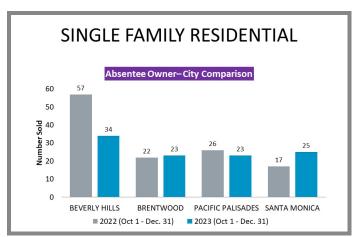

| Page 8 |
| South Pasadena                                                                   | Page 8 |
| Sierra Madre                                                                     | Page 9 |
|                                                                                  |        |

#### Los Angeles County Overall Q4 2022 vs 2023







#### City-by-City Comparison (Valley) Q4 2022 vs 2023





#### City-by-City Comparison (Valley) Q4 2022 vs 2023 CONTINUED





#### Overview by City (Valley) Q4 2022 vs 2023









#### Overview by City (Valley) Q4 2022 vs 2023 CONTINUED













#### Overview by City (Valley) Q4 2022 vs 2023 CONTINUED













#### Surrounding Area Q4 2022 vs 2023





#### City-by-City Comparison (Westside) Q4 2022 vs 2023









#### Overview by City (Westside) Q4 2022 vs 2023













#### Overview by City (Westside) Q4 2022 vs 2023 CONTINUED





#### City-by-City Comparison (San Gabriel Valley) Q4 2022 vs 2023









#### Overview by City (San Gabriel Valley) Q4 2022 vs 2023













#### Overview by City (San Gabriel Valley) Q4 2022 vs 2023 CONTINUED