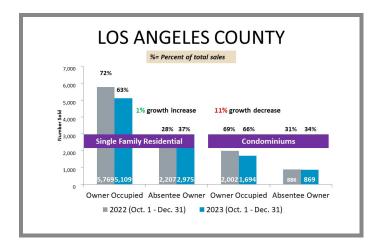

a Monica                                                                     | Page 7 |
| San Gabriel Valley City-by-City Comparison SFR Owner Occupied & Absentee Owner   | Page 7 |
| San Gabriel Valley City-by-City Comparison Condo Owner Occupied & Absentee Owner | Page 7 |
| Arcadia                                                                          | Page 8 |
| Monrovia                                                                         | Page 8 |
| South Pasadena                                                                   | Page 8 |
| Sierra Madre                                                                     | Page 9 |
|                                                                                  |        |

#### Los Angeles County Overall Q4 2022 vs 2023







#### City-by-City Comparison (Valley) Q4 2022 vs 2023





#### City-by-City Comparison (Valley) Q4 2022 vs 2023 CONTINUED





#### Overview by City (Valley) Q4 2022 vs 2023









#### Overview by City (Valley) Q4 2022 vs 2023 CONTINUED













#### Overview by City (Valley) Q4 2022 vs 2023 CONTINUED













#### Surrounding Area Q4 2022 vs 2023





#### City-by-City Comparison (Westside) Q4 2022 vs 2023









#### Overview by City (Westside) Q4 2022 vs 2023













#### Overview by City (Westside) Q4 2022 vs 2023 CONTINUED





#### City-by-City Comparison (San Gabriel Valley) Q4 2022 vs 2023









#### Overview by City (San Gabriel Valley) Q4 2022 vs 2023













#### Overview by City (San Gabriel Valley) Q4 2022 vs 2023 CONTINUED