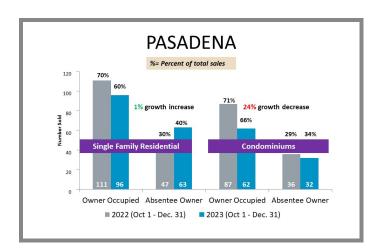

8 |
| Monrovia                                                                         | Page 8 |
| South Pasadena                                                                   | Page 8 |
| Sierra Madre                                                                     | Page 9 |
|                                                                                  |        |

#### Los Angeles County Overall Q4 2022 vs 2023







#### City-by-City Comparison (Valley) Q4 2022 vs 2023





#### City-by-City Comparison (Valley) Q4 2022 vs 2023 CONTINUED





#### Overview by City (Valley) Q4 2022 vs 2023









#### Overview by City (Valley) Q4 2022 vs 2023 CONTINUED













#### Overview by City (Valley) Q4 2022 vs 2023 CONTINUED













#### Surrounding Area Q4 2022 vs 2023





#### City-by-City Comparison (Westside) Q4 2022 vs 2023









#### Overview by City (Westside) Q4 2022 vs 2023













#### Overview by City (Westside) Q4 2022 vs 2023 CONTINUED





#### City-by-City Comparison (San Gabriel Valley) Q4 2022 vs 2023









#### Overview by City (San Gabriel Valley) Q4 2022 vs 2023













#### Overview by City (San Gabriel Valley) Q4 2022 vs 2023 CONTINUED