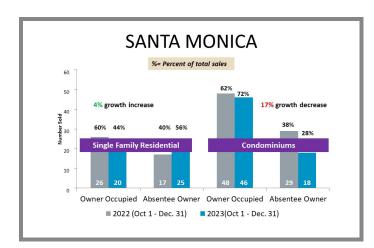

|
| Sierra Madre                                                                     | Page 9 |
|                                                                                  |        |

#### Los Angeles County Overall Q4 2022 vs 2023







#### City-by-City Comparison (Valley) Q4 2022 vs 2023





#### City-by-City Comparison (Valley) Q4 2022 vs 2023 CONTINUED





#### Overview by City (Valley) Q4 2022 vs 2023









#### Overview by City (Valley) Q4 2022 vs 2023 CONTINUED













#### Overview by City (Valley) Q4 2022 vs 2023 CONTINUED













#### Surrounding Area Q4 2022 vs 2023





#### City-by-City Comparison (Westside) Q4 2022 vs 2023









#### Overview by City (Westside) Q4 2022 vs 2023













#### Overview by City (Westside) Q4 2022 vs 2023 CONTINUED





#### City-by-City Comparison (San Gabriel Valley) Q4 2022 vs 2023









#### Overview by City (San Gabriel Valley) Q4 2022 vs 2023













#### Overview by City (San Gabriel Valley) Q4 2022 vs 2023 CONTINUED