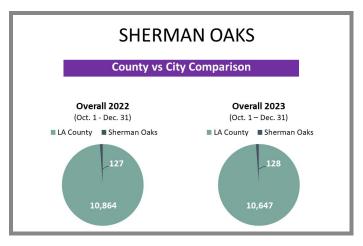

#### Overview by City (Valley) Q4 2022 vs 2023

#### Overview by City (Valley) Q4 2022 vs 2023 CONTINUED