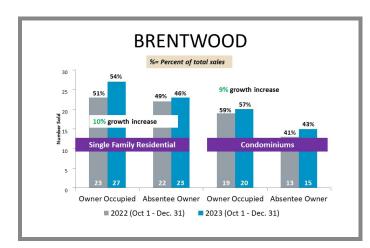

| Page 8 |
| Sierra Madre                                                                     | Page 9 |
|                                                                                  |        |

#### Los Angeles County Overall Q4 2022 vs 2023







#### City-by-City Comparison (Valley) Q4 2022 vs 2023





#### City-by-City Comparison (Valley) Q4 2022 vs 2023 CONTINUED





#### Overview by City (Valley) Q4 2022 vs 2023









#### Overview by City (Valley) Q4 2022 vs 2023 CONTINUED













#### Overview by City (Valley) Q4 2022 vs 2023 CONTINUED













#### Surrounding Area Q4 2022 vs 2023





#### City-by-City Comparison (Westside) Q4 2022 vs 2023









#### Overview by City (Westside) Q4 2022 vs 2023













#### Overview by City (Westside) Q4 2022 vs 2023 CONTINUED





#### City-by-City Comparison (San Gabriel Valley) Q4 2022 vs 2023









#### Overview by City (San Gabriel Valley) Q4 2022 vs 2023













#### Overview by City (San Gabriel Valley) Q4 2022 vs 2023 CONTINUED