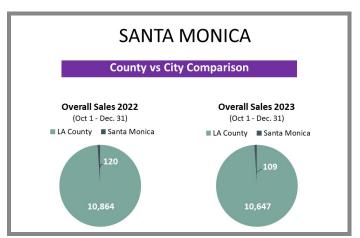

| Sierra Madre                                                                     | Page 9 |
|                                                                                  |        |

#### Los Angeles County Overall Q4 2022 vs 2023







#### City-by-City Comparison (Valley) Q4 2022 vs 2023





#### City-by-City Comparison (Valley) Q4 2022 vs 2023 CONTINUED





#### Overview by City (Valley) Q4 2022 vs 2023









#### Overview by City (Valley) Q4 2022 vs 2023 CONTINUED













#### Overview by City (Valley) Q4 2022 vs 2023 CONTINUED













#### Surrounding Area Q4 2022 vs 2023





#### City-by-City Comparison (Westside) Q4 2022 vs 2023









#### Overview by City (Westside) Q4 2022 vs 2023













#### Overview by City (Westside) Q4 2022 vs 2023 CONTINUED





#### City-by-City Comparison (San Gabriel Valley) Q4 2022 vs 2023









#### Overview by City (San Gabriel Valley) Q4 2022 vs 2023













#### Overview by City (San Gabriel Valley) Q4 2022 vs 2023 CONTINUED