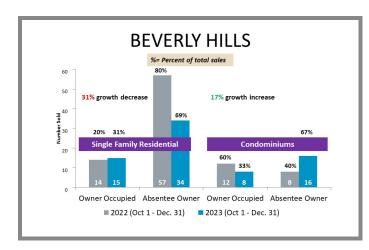

| Page 8 |
| Sierra Madre                                                                     | Page 9 |
|                                                                                  |        |

#### Los Angeles County Overall Q4 2022 vs 2023







#### City-by-City Comparison (Valley) Q4 2022 vs 2023





#### City-by-City Comparison (Valley) Q4 2022 vs 2023 CONTINUED





#### Overview by City (Valley) Q4 2022 vs 2023









#### Overview by City (Valley) Q4 2022 vs 2023 CONTINUED













#### Overview by City (Valley) Q4 2022 vs 2023 CONTINUED













#### Surrounding Area Q4 2022 vs 2023





#### City-by-City Comparison (Westside) Q4 2022 vs 2023









#### Overview by City (Westside) Q4 2022 vs 2023













#### Overview by City (Westside) Q4 2022 vs 2023 CONTINUED





#### City-by-City Comparison (San Gabriel Valley) Q4 2022 vs 2023









#### Overview by City (San Gabriel Valley) Q4 2022 vs 2023













#### Overview by City (San Gabriel Valley) Q4 2022 vs 2023 CONTINUED