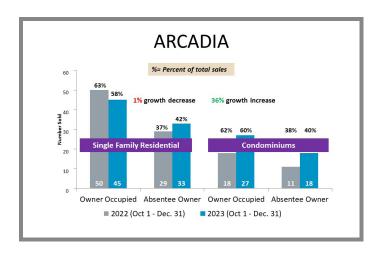

|        |

#### Los Angeles County Overall Q4 2022 vs 2023







#### City-by-City Comparison (Valley) Q4 2022 vs 2023





#### City-by-City Comparison (Valley) Q4 2022 vs 2023 CONTINUED





#### Overview by City (Valley) Q4 2022 vs 2023









#### Overview by City (Valley) Q4 2022 vs 2023 CONTINUED













#### Overview by City (Valley) Q4 2022 vs 2023 CONTINUED













#### Surrounding Area Q4 2022 vs 2023





#### City-by-City Comparison (Westside) Q4 2022 vs 2023









#### Overview by City (Westside) Q4 2022 vs 2023













#### Overview by City (Westside) Q4 2022 vs 2023 CONTINUED





#### City-by-City Comparison (San Gabriel Valley) Q4 2022 vs 2023









#### Overview by City (San Gabriel Valley) Q4 2022 vs 2023













#### Overview by City (San Gabriel Valley) Q4 2022 vs 2023 CONTINUED