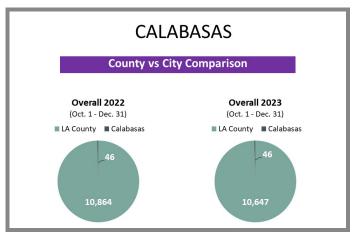

|
| San Gabriel Valley City-by-City Comparison Condo Owner Occupied & Absentee Owner | Page 7 |
| Arcadia                                                                          | Page 8 |
| Monrovia                                                                         | Page 8 |
| South Pasadena                                                                   | Page 8 |
| Sierra Madre                                                                     | Page 9 |
|                                                                                  |        |

#### Los Angeles County Overall Q4 2022 vs 2023







#### City-by-City Comparison (Valley) Q4 2022 vs 2023





#### City-by-City Comparison (Valley) Q4 2022 vs 2023 CONTINUED





#### Overview by City (Valley) Q4 2022 vs 2023









#### Overview by City (Valley) Q4 2022 vs 2023 CONTINUED













#### Overview by City (Valley) Q4 2022 vs 2023 CONTINUED













#### Surrounding Area Q4 2022 vs 2023





#### City-by-City Comparison (Westside) Q4 2022 vs 2023









#### Overview by City (Westside) Q4 2022 vs 2023













#### Overview by City (Westside) Q4 2022 vs 2023 CONTINUED





#### City-by-City Comparison (San Gabriel Valley) Q4 2022 vs 2023









#### Overview by City (San Gabriel Valley) Q4 2022 vs 2023













#### Overview by City (San Gabriel Valley) Q4 2022 vs 2023 CONTINUED