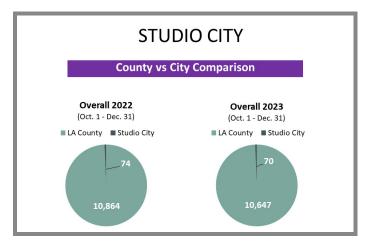

ntee Owner | Page 7 |
| Arcadia                                                                          | Page 8 |
| Monrovia                                                                         | Page 8 |
| South Pasadena                                                                   | Page 8 |
| Sierra Madre                                                                     | Page 9 |
|                                                                                  |        |

#### Los Angeles County Overall Q4 2022 vs 2023







#### City-by-City Comparison (Valley) Q4 2022 vs 2023





#### City-by-City Comparison (Valley) Q4 2022 vs 2023 CONTINUED





#### Overview by City (Valley) Q4 2022 vs 2023









#### Overview by City (Valley) Q4 2022 vs 2023 CONTINUED













#### Overview by City (Valley) Q4 2022 vs 2023 CONTINUED













#### Surrounding Area Q4 2022 vs 2023





#### City-by-City Comparison (Westside) Q4 2022 vs 2023









#### Overview by City (Westside) Q4 2022 vs 2023













#### Overview by City (Westside) Q4 2022 vs 2023 CONTINUED





#### City-by-City Comparison (San Gabriel Valley) Q4 2022 vs 2023









#### Overview by City (San Gabriel Valley) Q4 2022 vs 2023













#### Overview by City (San Gabriel Valley) Q4 2022 vs 2023 CONTINUED