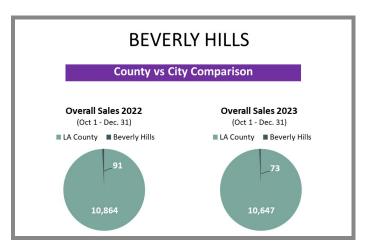

| Page 8 |
| Sierra Madre                                                                     | Page 9 |
|                                                                                  |        |

#### Los Angeles County Overall Q4 2022 vs 2023







#### City-by-City Comparison (Valley) Q4 2022 vs 2023





#### City-by-City Comparison (Valley) Q4 2022 vs 2023 CONTINUED





#### Overview by City (Valley) Q4 2022 vs 2023









#### Overview by City (Valley) Q4 2022 vs 2023 CONTINUED













#### Overview by City (Valley) Q4 2022 vs 2023 CONTINUED













#### Surrounding Area Q4 2022 vs 2023





#### City-by-City Comparison (Westside) Q4 2022 vs 2023









#### Overview by City (Westside) Q4 2022 vs 2023













#### Overview by City (Westside) Q4 2022 vs 2023 CONTINUED





#### City-by-City Comparison (San Gabriel Valley) Q4 2022 vs 2023









#### Overview by City (San Gabriel Valley) Q4 2022 vs 2023













#### Overview by City (San Gabriel Valley) Q4 2022 vs 2023 CONTINUED