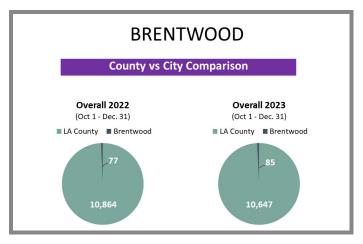

| Page 8 |
| Sierra Madre                                                                     | Page 9 |
|                                                                                  |        |

#### Los Angeles County Overall Q4 2022 vs 2023







#### City-by-City Comparison (Valley) Q4 2022 vs 2023





#### City-by-City Comparison (Valley) Q4 2022 vs 2023 CONTINUED





#### Overview by City (Valley) Q4 2022 vs 2023









#### Overview by City (Valley) Q4 2022 vs 2023 CONTINUED













#### Overview by City (Valley) Q4 2022 vs 2023 CONTINUED













#### Surrounding Area Q4 2022 vs 2023





#### City-by-City Comparison (Westside) Q4 2022 vs 2023









#### Overview by City (Westside) Q4 2022 vs 2023













#### Overview by City (Westside) Q4 2022 vs 2023 CONTINUED





#### City-by-City Comparison (San Gabriel Valley) Q4 2022 vs 2023









#### Overview by City (San Gabriel Valley) Q4 2022 vs 2023













#### Overview by City (San Gabriel Valley) Q4 2022 vs 2023 CONTINUED