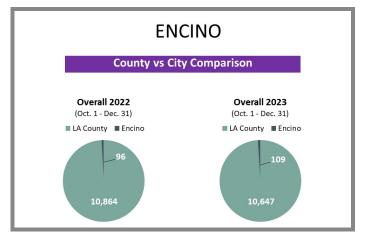

#### Overview by City (Valley) Q4 2022 vs 2023

#### Overview by City (Valley) Q4 2022 vs 2023 CONTINUED