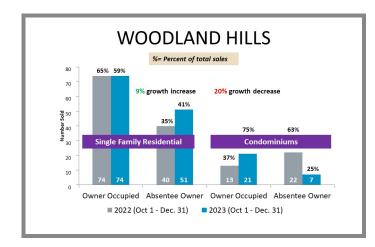

| Page 8 |
| Monrovia                                                                         | Page 8 |
| South Pasadena                                                                   | Page 8 |
| Sierra Madre                                                                     | Page 9 |
|                                                                                  |        |

#### Los Angeles County Overall Q4 2022 vs 2023







#### City-by-City Comparison (Valley) Q4 2022 vs 2023





#### City-by-City Comparison (Valley) Q4 2022 vs 2023 CONTINUED





#### Overview by City (Valley) Q4 2022 vs 2023









#### Overview by City (Valley) Q4 2022 vs 2023 CONTINUED













#### Overview by City (Valley) Q4 2022 vs 2023 CONTINUED













#### Surrounding Area Q4 2022 vs 2023





#### City-by-City Comparison (Westside) Q4 2022 vs 2023









#### Overview by City (Westside) Q4 2022 vs 2023













#### Overview by City (Westside) Q4 2022 vs 2023 CONTINUED





#### City-by-City Comparison (San Gabriel Valley) Q4 2022 vs 2023









#### Overview by City (San Gabriel Valley) Q4 2022 vs 2023













#### Overview by City (San Gabriel Valley) Q4 2022 vs 2023 CONTINUED