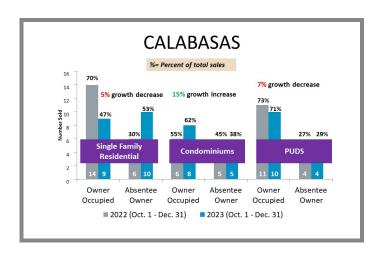

7 |
| San Gabriel Valley City-by-City Comparison Condo Owner Occupied & Absentee Owner | Page 7 |
| Arcadia                                                                          | Page 8 |
| Monrovia                                                                         | Page 8 |
| South Pasadena                                                                   | Page 8 |
| Sierra Madre                                                                     | Page 9 |
|                                                                                  |        |

#### Los Angeles County Overall Q4 2022 vs 2023







#### City-by-City Comparison (Valley) Q4 2022 vs 2023





#### City-by-City Comparison (Valley) Q4 2022 vs 2023 CONTINUED





#### Overview by City (Valley) Q4 2022 vs 2023









#### Overview by City (Valley) Q4 2022 vs 2023 CONTINUED













#### Overview by City (Valley) Q4 2022 vs 2023 CONTINUED













#### Surrounding Area Q4 2022 vs 2023





#### City-by-City Comparison (Westside) Q4 2022 vs 2023









#### Overview by City (Westside) Q4 2022 vs 2023













#### Overview by City (Westside) Q4 2022 vs 2023 CONTINUED





#### City-by-City Comparison (San Gabriel Valley) Q4 2022 vs 2023









#### Overview by City (San Gabriel Valley) Q4 2022 vs 2023













#### Overview by City (San Gabriel Valley) Q4 2022 vs 2023 CONTINUED