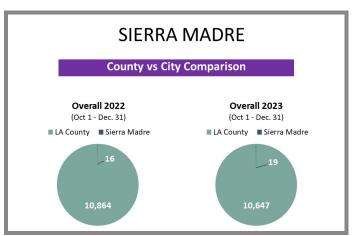

Q4 2022 vs 2023







#### City-by-City Comparison (Valley) Q4 2022 vs 2023





#### City-by-City Comparison (Valley) Q4 2022 vs 2023 CONTINUED





#### Overview by City (Valley) Q4 2022 vs 2023









#### Overview by City (Valley) Q4 2022 vs 2023 CONTINUED













#### Overview by City (Valley) Q4 2022 vs 2023 CONTINUED













#### Surrounding Area Q4 2022 vs 2023





#### City-by-City Comparison (Westside) Q4 2022 vs 2023









#### Overview by City (Westside) Q4 2022 vs 2023













#### Overview by City (Westside) Q4 2022 vs 2023 CONTINUED





#### City-by-City Comparison (San Gabriel Valley) Q4 2022 vs 2023









#### Overview by City (San Gabriel Valley) Q4 2022 vs 2023













#### Overview by City (San Gabriel Valley) Q4 2022 vs 2023 CONTINUED