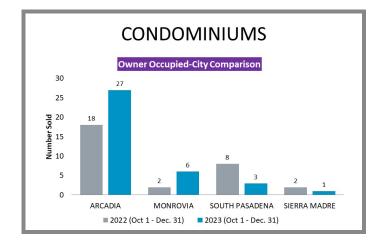

| Page 9 |
|                                                                                  |        |

#### Los Angeles County Overall Q4 2022 vs 2023







#### City-by-City Comparison (Valley) Q4 2022 vs 2023





#### City-by-City Comparison (Valley) Q4 2022 vs 2023 CONTINUED





#### Overview by City (Valley) Q4 2022 vs 2023









#### Overview by City (Valley) Q4 2022 vs 2023 CONTINUED













#### Overview by City (Valley) Q4 2022 vs 2023 CONTINUED













#### Surrounding Area Q4 2022 vs 2023





#### City-by-City Comparison (Westside) Q4 2022 vs 2023









#### Overview by City (Westside) Q4 2022 vs 2023













#### Overview by City (Westside) Q4 2022 vs 2023 CONTINUED





#### City-by-City Comparison (San Gabriel Valley) Q4 2022 vs 2023









#### Overview by City (San Gabriel Valley) Q4 2022 vs 2023













#### Overview by City (San Gabriel Valley) Q4 2022 vs 2023 CONTINUED