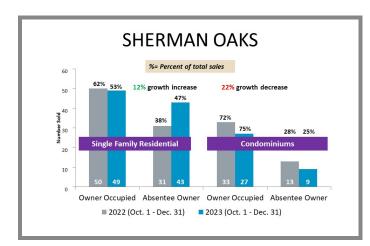

#### Overview by City (Valley) Q4 2022 vs 2023

#### Overview by City (Valley) Q4 2022 vs 2023 CONTINUED