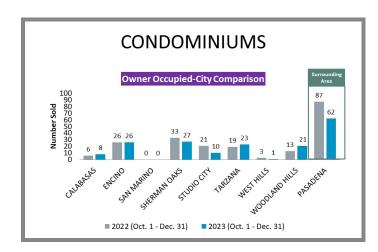

arison SFR Owner Occupied & Absentee Owner   | Page 7 |
| San Gabriel Valley City-by-City Comparison Condo Owner Occupied & Absentee Owner | Page 7 |
| Arcadia                                                                          | Page 8 |
| Monrovia                                                                         | Page 8 |
| South Pasadena                                                                   | Page 8 |
| Sierra Madre                                                                     | Page 9 |
|                                                                                  |        |

#### Los Angeles County Overall Q4 2022 vs 2023







#### City-by-City Comparison (Valley) Q4 2022 vs 2023





#### City-by-City Comparison (Valley) Q4 2022 vs 2023 CONTINUED





#### Overview by City (Valley) Q4 2022 vs 2023









#### Overview by City (Valley) Q4 2022 vs 2023 CONTINUED













#### Overview by City (Valley) Q4 2022 vs 2023 CONTINUED













#### Surrounding Area Q4 2022 vs 2023





#### City-by-City Comparison (Westside) Q4 2022 vs 2023









#### Overview by City (Westside) Q4 2022 vs 2023













#### Overview by City (Westside) Q4 2022 vs 2023 CONTINUED





#### City-by-City Comparison (San Gabriel Valley) Q4 2022 vs 2023









#### Overview by City (San Gabriel Valley) Q4 2022 vs 2023













#### Overview by City (San Gabriel Valley) Q4 2022 vs 2023 CONTINUED