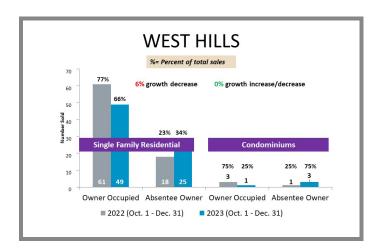

| Page 8 |
| Monrovia                                                                         | Page 8 |
| South Pasadena                                                                   | Page 8 |
| Sierra Madre                                                                     | Page 9 |
|                                                                                  |        |

#### Los Angeles County Overall Q4 2022 vs 2023







#### City-by-City Comparison (Valley) Q4 2022 vs 2023





#### City-by-City Comparison (Valley) Q4 2022 vs 2023 CONTINUED





#### Overview by City (Valley) Q4 2022 vs 2023









#### Overview by City (Valley) Q4 2022 vs 2023 CONTINUED













#### Overview by City (Valley) Q4 2022 vs 2023 CONTINUED













#### Surrounding Area Q4 2022 vs 2023





#### City-by-City Comparison (Westside) Q4 2022 vs 2023









#### Overview by City (Westside) Q4 2022 vs 2023













#### Overview by City (Westside) Q4 2022 vs 2023 CONTINUED





#### City-by-City Comparison (San Gabriel Valley) Q4 2022 vs 2023









#### Overview by City (San Gabriel Valley) Q4 2022 vs 2023













#### Overview by City (San Gabriel Valley) Q4 2022 vs 2023 CONTINUED