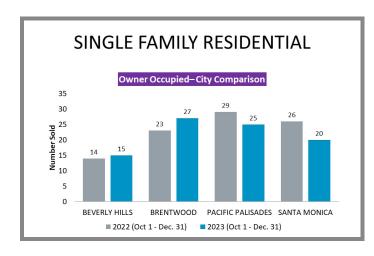

| Page 8 |
| South Pasadena                                                                   | Page 8 |
| Sierra Madre                                                                     | Page 9 |
|                                                                                  |        |

#### Los Angeles County Overall Q4 2022 vs 2023







#### City-by-City Comparison (Valley) Q4 2022 vs 2023





#### City-by-City Comparison (Valley) Q4 2022 vs 2023 CONTINUED





#### Overview by City (Valley) Q4 2022 vs 2023









#### Overview by City (Valley) Q4 2022 vs 2023 CONTINUED













#### Overview by City (Valley) Q4 2022 vs 2023 CONTINUED













#### Surrounding Area Q4 2022 vs 2023





#### City-by-City Comparison (Westside) Q4 2022 vs 2023









#### Overview by City (Westside) Q4 2022 vs 2023













#### Overview by City (Westside) Q4 2022 vs 2023 CONTINUED





#### City-by-City Comparison (San Gabriel Valley) Q4 2022 vs 2023









#### Overview by City (San Gabriel Valley) Q4 2022 vs 2023













#### Overview by City (San Gabriel Valley) Q4 2022 vs 2023 CONTINUED