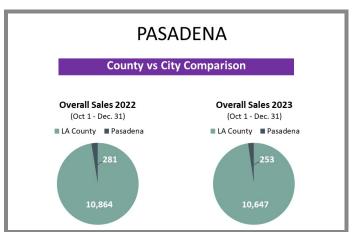

|
| Monrovia                                                                         | Page 8 |
| South Pasadena                                                                   | Page 8 |
| Sierra Madre                                                                     | Page 9 |
|                                                                                  |        |

#### Los Angeles County Overall Q4 2022 vs 2023







#### City-by-City Comparison (Valley) Q4 2022 vs 2023





#### City-by-City Comparison (Valley) Q4 2022 vs 2023 CONTINUED





#### Overview by City (Valley) Q4 2022 vs 2023









#### Overview by City (Valley) Q4 2022 vs 2023 CONTINUED













#### Overview by City (Valley) Q4 2022 vs 2023 CONTINUED













#### Surrounding Area Q4 2022 vs 2023





#### City-by-City Comparison (Westside) Q4 2022 vs 2023









#### Overview by City (Westside) Q4 2022 vs 2023













#### Overview by City (Westside) Q4 2022 vs 2023 CONTINUED





#### City-by-City Comparison (San Gabriel Valley) Q4 2022 vs 2023









#### Overview by City (San Gabriel Valley) Q4 2022 vs 2023













#### Overview by City (San Gabriel Valley) Q4 2022 vs 2023 CONTINUED