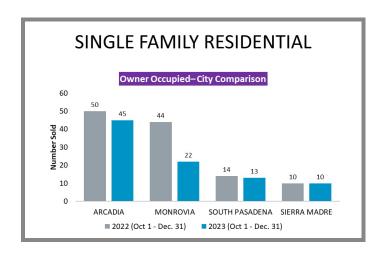

| Page 9 |
|                                                                                  |        |

#### Los Angeles County Overall Q4 2022 vs 2023







#### City-by-City Comparison (Valley) Q4 2022 vs 2023





#### City-by-City Comparison (Valley) Q4 2022 vs 2023 CONTINUED





#### Overview by City (Valley) Q4 2022 vs 2023









#### Overview by City (Valley) Q4 2022 vs 2023 CONTINUED













#### Overview by City (Valley) Q4 2022 vs 2023 CONTINUED













#### Surrounding Area Q4 2022 vs 2023





#### City-by-City Comparison (Westside) Q4 2022 vs 2023









#### Overview by City (Westside) Q4 2022 vs 2023













#### Overview by City (Westside) Q4 2022 vs 2023 CONTINUED





#### City-by-City Comparison (San Gabriel Valley) Q4 2022 vs 2023









#### Overview by City (San Gabriel Valley) Q4 2022 vs 2023













#### Overview by City (San Gabriel Valley) Q4 2022 vs 2023 CONTINUED