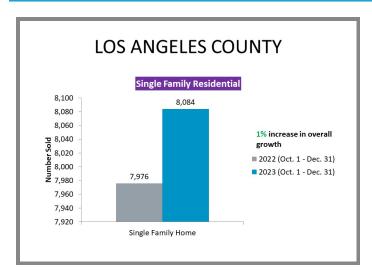

Santa Monica                                                                     | Page 7 |
| San Gabriel Valley City-by-City Comparison SFR Owner Occupied & Absentee Owner   | Page 7 |
| San Gabriel Valley City-by-City Comparison Condo Owner Occupied & Absentee Owner | Page 7 |
| Arcadia                                                                          | Page 8 |
| Monrovia                                                                         | Page 8 |
| South Pasadena                                                                   | Page 8 |
| Sierra Madre                                                                     | Page 9 |
|                                                                                  |        |

#### Los Angeles County Overall Q4 2022 vs 2023







#### City-by-City Comparison (Valley) Q4 2022 vs 2023





#### City-by-City Comparison (Valley) Q4 2022 vs 2023 CONTINUED





#### Overview by City (Valley) Q4 2022 vs 2023









#### Overview by City (Valley) Q4 2022 vs 2023 CONTINUED













#### Overview by City (Valley) Q4 2022 vs 2023 CONTINUED













#### Surrounding Area Q4 2022 vs 2023





#### City-by-City Comparison (Westside) Q4 2022 vs 2023









#### Overview by City (Westside) Q4 2022 vs 2023













#### Overview by City (Westside) Q4 2022 vs 2023 CONTINUED





#### City-by-City Comparison (San Gabriel Valley) Q4 2022 vs 2023









#### Overview by City (San Gabriel Valley) Q4 2022 vs 2023













#### Overview by City (San Gabriel Valley) Q4 2022 vs 2023 CONTINUED