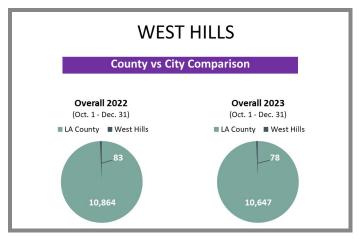

| Page 8 |
| Monrovia                                                                         | Page 8 |
| South Pasadena                                                                   | Page 8 |
| Sierra Madre                                                                     | Page 9 |
|                                                                                  |        |

#### Los Angeles County Overall Q4 2022 vs 2023







#### City-by-City Comparison (Valley) Q4 2022 vs 2023





#### City-by-City Comparison (Valley) Q4 2022 vs 2023 CONTINUED





#### Overview by City (Valley) Q4 2022 vs 2023









#### Overview by City (Valley) Q4 2022 vs 2023 CONTINUED













#### Overview by City (Valley) Q4 2022 vs 2023 CONTINUED













#### Surrounding Area Q4 2022 vs 2023





#### City-by-City Comparison (Westside) Q4 2022 vs 2023









#### Overview by City (Westside) Q4 2022 vs 2023













#### Overview by City (Westside) Q4 2022 vs 2023 CONTINUED





#### City-by-City Comparison (San Gabriel Valley) Q4 2022 vs 2023









#### Overview by City (San Gabriel Valley) Q4 2022 vs 2023













#### Overview by City (San Gabriel Valley) Q4 2022 vs 2023 CONTINUED