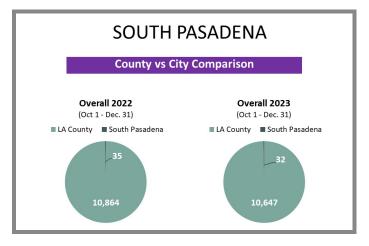

#### Overview by City (San Gabriel Valley) Q4 2022 vs 2023

#### Overview by City (San Gabriel Valley) Q4 2022 vs 2023 CONTINUED