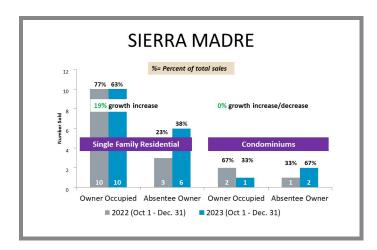

#### Overview by City (San Gabriel Valley) Q4 2022 vs 2023

#### Overview by City (San Gabriel Valley) Q4 2022 vs 2023 CONTINUED