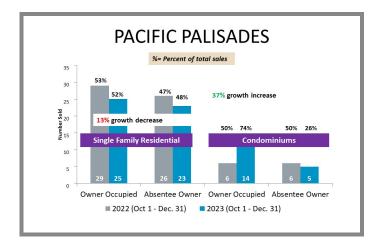

| Page 8 |
| Sierra Madre                                                                     | Page 9 |
|                                                                                  |        |

#### Los Angeles County Overall Q4 2022 vs 2023







#### City-by-City Comparison (Valley) Q4 2022 vs 2023





#### City-by-City Comparison (Valley) Q4 2022 vs 2023 CONTINUED





#### Overview by City (Valley) Q4 2022 vs 2023









#### Overview by City (Valley) Q4 2022 vs 2023 CONTINUED













#### Overview by City (Valley) Q4 2022 vs 2023 CONTINUED













#### Surrounding Area Q4 2022 vs 2023





#### City-by-City Comparison (Westside) Q4 2022 vs 2023









#### Overview by City (Westside) Q4 2022 vs 2023













#### Overview by City (Westside) Q4 2022 vs 2023 CONTINUED





#### City-by-City Comparison (San Gabriel Valley) Q4 2022 vs 2023









#### Overview by City (San Gabriel Valley) Q4 2022 vs 2023













#### Overview by City (San Gabriel Valley) Q4 2022 vs 2023 CONTINUED