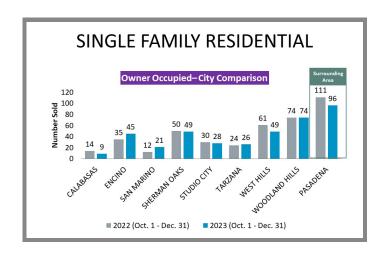

#### City-by-City Comparison (Valley) Q4 2022 vs 2023

#### City-by-City Comparison (Valley) Q4 2022 vs 2023 CONTINUED

#### Surrounding Area Q4 2022 vs 2023