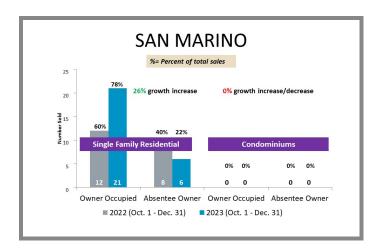

ied & Absentee Owner | Page 7 |
| Arcadia                                                                          | Page 8 |
| Monrovia                                                                         | Page 8 |
| South Pasadena                                                                   | Page 8 |
| Sierra Madre                                                                     | Page 9 |
|                                                                                  |        |

#### Los Angeles County Overall Q4 2022 vs 2023







#### City-by-City Comparison (Valley) Q4 2022 vs 2023





#### City-by-City Comparison (Valley) Q4 2022 vs 2023 CONTINUED





#### Overview by City (Valley) Q4 2022 vs 2023









#### Overview by City (Valley) Q4 2022 vs 2023 CONTINUED













#### Overview by City (Valley) Q4 2022 vs 2023 CONTINUED













#### Surrounding Area Q4 2022 vs 2023





#### City-by-City Comparison (Westside) Q4 2022 vs 2023









#### Overview by City (Westside) Q4 2022 vs 2023













#### Overview by City (Westside) Q4 2022 vs 2023 CONTINUED





#### City-by-City Comparison (San Gabriel Valley) Q4 2022 vs 2023









#### Overview by City (San Gabriel Valley) Q4 2022 vs 2023













#### Overview by City (San Gabriel Valley) Q4 2022 vs 2023 CONTINUED