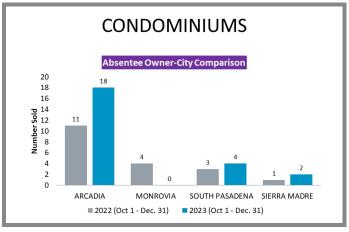

| Page 9 |
|                                                                                  |        |

#### Los Angeles County Overall Q4 2022 vs 2023







#### City-by-City Comparison (Valley) Q4 2022 vs 2023





#### City-by-City Comparison (Valley) Q4 2022 vs 2023 CONTINUED





#### Overview by City (Valley) Q4 2022 vs 2023









#### Overview by City (Valley) Q4 2022 vs 2023 CONTINUED













#### Overview by City (Valley) Q4 2022 vs 2023 CONTINUED













#### Surrounding Area Q4 2022 vs 2023





#### City-by-City Comparison (Westside) Q4 2022 vs 2023









#### Overview by City (Westside) Q4 2022 vs 2023













#### Overview by City (Westside) Q4 2022 vs 2023 CONTINUED





#### City-by-City Comparison (San Gabriel Valley) Q4 2022 vs 2023









#### Overview by City (San Gabriel Valley) Q4 2022 vs 2023













#### Overview by City (San Gabriel Valley) Q4 2022 vs 2023 CONTINUED