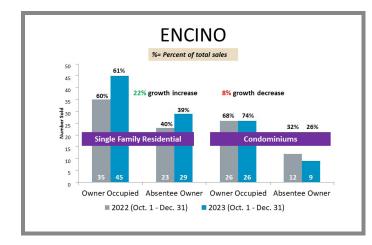

| San Gabriel Valley City-by-City Comparison Condo Owner Occupied & Absentee Owner | Page 7 |
| Arcadia                                                                          | Page 8 |
| Monrovia                                                                         | Page 8 |
| South Pasadena                                                                   | Page 8 |
| Sierra Madre                                                                     | Page 9 |
|                                                                                  |        |

#### Los Angeles County Overall Q4 2022 vs 2023







#### City-by-City Comparison (Valley) Q4 2022 vs 2023





#### City-by-City Comparison (Valley) Q4 2022 vs 2023 CONTINUED





#### Overview by City (Valley) Q4 2022 vs 2023









#### Overview by City (Valley) Q4 2022 vs 2023 CONTINUED













#### Overview by City (Valley) Q4 2022 vs 2023 CONTINUED













#### Surrounding Area Q4 2022 vs 2023





#### City-by-City Comparison (Westside) Q4 2022 vs 2023









#### Overview by City (Westside) Q4 2022 vs 2023













#### Overview by City (Westside) Q4 2022 vs 2023 CONTINUED





#### City-by-City Comparison (San Gabriel Valley) Q4 2022 vs 2023









#### Overview by City (San Gabriel Valley) Q4 2022 vs 2023













#### Overview by City (San Gabriel Valley) Q4 2022 vs 2023 CONTINUED