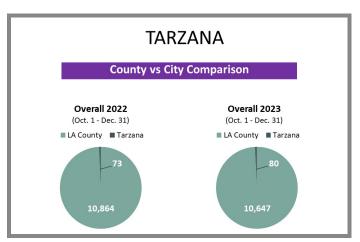

| Page 8 |
| Monrovia                                                                         | Page 8 |
| South Pasadena                                                                   | Page 8 |
| Sierra Madre                                                                     | Page 9 |
|                                                                                  |        |

#### Los Angeles County Overall Q4 2022 vs 2023







#### City-by-City Comparison (Valley) Q4 2022 vs 2023





#### City-by-City Comparison (Valley) Q4 2022 vs 2023 CONTINUED





#### Overview by City (Valley) Q4 2022 vs 2023









#### Overview by City (Valley) Q4 2022 vs 2023 CONTINUED













#### Overview by City (Valley) Q4 2022 vs 2023 CONTINUED













#### Surrounding Area Q4 2022 vs 2023





#### City-by-City Comparison (Westside) Q4 2022 vs 2023









#### Overview by City (Westside) Q4 2022 vs 2023













#### Overview by City (Westside) Q4 2022 vs 2023 CONTINUED





#### City-by-City Comparison (San Gabriel Valley) Q4 2022 vs 2023









#### Overview by City (San Gabriel Valley) Q4 2022 vs 2023













#### Overview by City (San Gabriel Valley) Q4 2022 vs 2023 CONTINUED