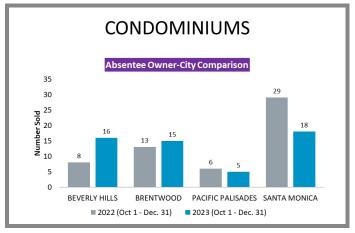

| Page 8 |
| South Pasadena                                                                   | Page 8 |
| Sierra Madre                                                                     | Page 9 |
|                                                                                  |        |

#### Los Angeles County Overall Q4 2022 vs 2023







#### City-by-City Comparison (Valley) Q4 2022 vs 2023





#### City-by-City Comparison (Valley) Q4 2022 vs 2023 CONTINUED





#### Overview by City (Valley) Q4 2022 vs 2023









#### Overview by City (Valley) Q4 2022 vs 2023 CONTINUED













#### Overview by City (Valley) Q4 2022 vs 2023 CONTINUED













#### Surrounding Area Q4 2022 vs 2023





#### City-by-City Comparison (Westside) Q4 2022 vs 2023









#### Overview by City (Westside) Q4 2022 vs 2023













#### Overview by City (Westside) Q4 2022 vs 2023 CONTINUED





#### City-by-City Comparison (San Gabriel Valley) Q4 2022 vs 2023









#### Overview by City (San Gabriel Valley) Q4 2022 vs 2023













#### Overview by City (San Gabriel Valley) Q4 2022 vs 2023 CONTINUED