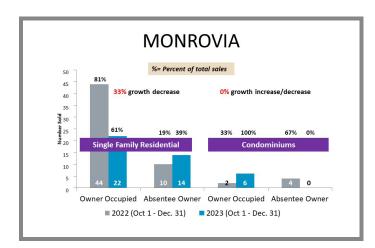

#### Overview by City (San Gabriel Valley) Q4 2022 vs 2023

#### Overview by City (San Gabriel Valley) Q4 2022 vs 2023 CONTINUED