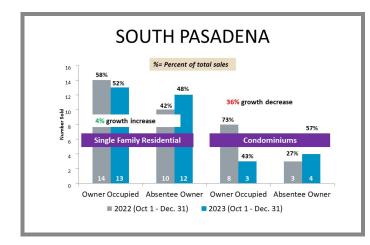

#### Overview by City (San Gabriel Valley) Q4 2022 vs 2023

#### Overview by City (San Gabriel Valley) Q4 2022 vs 2023 CONTINUED