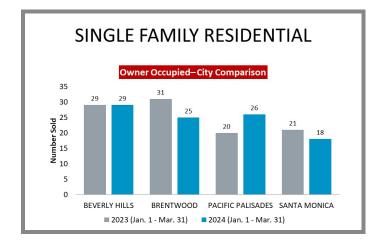

| Page 8 |
| Monrovia                                                                         | Page 8 |
| South Pasadena                                                                   | Page 8 |
| Sierra Madre                                                                     | Page 9 |

#### Los Angeles County Overall Q1 2023 vs 2024







# City-by-City Comparison (Valley) Q1 2023 vs 2024





#### City-by-City Comparison (Valley) Q1 2023 vs 2024 CONTINUED



# Overview by City (Valley) Q1 2023 vs 2024









#### Overview by City (Valley) Q1 2023 vs 2024 CONTINUED











#### Overview by City (Valley) Q1 2023 vs 2024 CONTINUED













#### Surrounding Area Q1 2023 vs 2024





# City-by-City Comparison (Westside) Q1 2023 vs 2024









#### Overview by City (Westside) Q1 2023 vs 2024













#### Overview by City (Westside) Q1 2023 vs 2024 CONTINUED





# City-by-City Comparison (San Gabriel Valley) Q1 2023 vs 2024









# Overview by City (San Gabriel Valley) Q1 2023 vs 2024













#### Overview by City (San Gabriel Valley) Q1 2023 vs 2024 CONTINUED