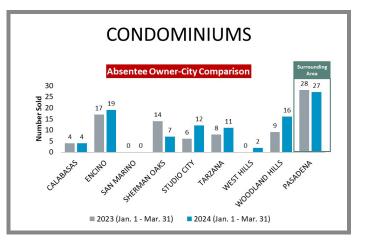

# City-by-City Comparison (Valley) Q1 2023 vs 2024

#### Surrounding Area Q1 2023 vs 2024