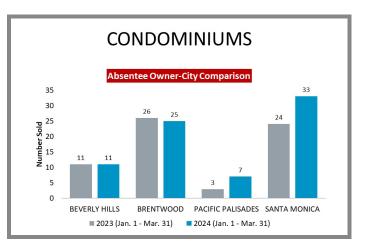

| Page 8 |
| Monrovia                                                                         | Page 8 |
| South Pasadena                                                                   | Page 8 |
| Sierra Madre                                                                     | Page 9 |

#### Los Angeles County Overall Q1 2023 vs 2024







# City-by-City Comparison (Valley) Q1 2023 vs 2024





#### City-by-City Comparison (Valley) Q1 2023 vs 2024 CONTINUED



# Overview by City (Valley) Q1 2023 vs 2024









#### Overview by City (Valley) Q1 2023 vs 2024 CONTINUED











#### Overview by City (Valley) Q1 2023 vs 2024 CONTINUED













#### Surrounding Area Q1 2023 vs 2024





# City-by-City Comparison (Westside) Q1 2023 vs 2024









#### Overview by City (Westside) Q1 2023 vs 2024













#### Overview by City (Westside) Q1 2023 vs 2024 CONTINUED





# City-by-City Comparison (San Gabriel Valley) Q1 2023 vs 2024









# Overview by City (San Gabriel Valley) Q1 2023 vs 2024













#### Overview by City (San Gabriel Valley) Q1 2023 vs 2024 CONTINUED