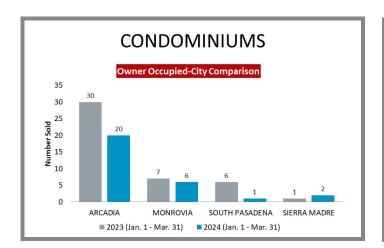

| Page 8 |
| Sierra Madre                                                                     | Page 9 |

#### Los Angeles County Overall Q1 2023 vs 2024







# City-by-City Comparison (Valley) Q1 2023 vs 2024





#### City-by-City Comparison (Valley) Q1 2023 vs 2024 CONTINUED



# Overview by City (Valley) Q1 2023 vs 2024









#### Overview by City (Valley) Q1 2023 vs 2024 CONTINUED











#### Overview by City (Valley) Q1 2023 vs 2024 CONTINUED













#### Surrounding Area Q1 2023 vs 2024





# City-by-City Comparison (Westside) Q1 2023 vs 2024









#### Overview by City (Westside) Q1 2023 vs 2024













#### Overview by City (Westside) Q1 2023 vs 2024 CONTINUED





# City-by-City Comparison (San Gabriel Valley) Q1 2023 vs 2024









# Overview by City (San Gabriel Valley) Q1 2023 vs 2024













#### Overview by City (San Gabriel Valley) Q1 2023 vs 2024 CONTINUED