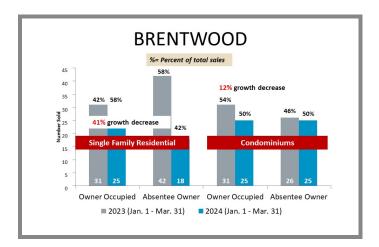

| Page 8 |
| South Pasadena                                                                   | Page 8 |
| Sierra Madre                                                                     | Page 9 |

#### Los Angeles County Overall Q1 2023 vs 2024







# City-by-City Comparison (Valley) Q1 2023 vs 2024





#### City-by-City Comparison (Valley) Q1 2023 vs 2024 CONTINUED



# Overview by City (Valley) Q1 2023 vs 2024









#### Overview by City (Valley) Q1 2023 vs 2024 CONTINUED











#### Overview by City (Valley) Q1 2023 vs 2024 CONTINUED













#### Surrounding Area Q1 2023 vs 2024





# City-by-City Comparison (Westside) Q1 2023 vs 2024









#### Overview by City (Westside) Q1 2023 vs 2024













#### Overview by City (Westside) Q1 2023 vs 2024 CONTINUED





# City-by-City Comparison (San Gabriel Valley) Q1 2023 vs 2024









# Overview by City (San Gabriel Valley) Q1 2023 vs 2024













#### Overview by City (San Gabriel Valley) Q1 2023 vs 2024 CONTINUED