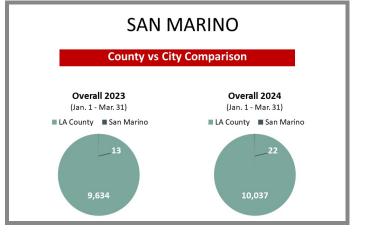

# Overview by City (San Gabriel Valley) Q1 2023 vs 2024

#### Overview by City (San Gabriel Valley) Q1 2023 vs 2024 CONTINUED