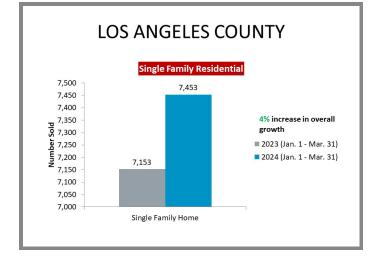

Pacific Palisades                                                                | Page 6 |
| Santa Monica                                                                     | Page 7 |
| San Gabriel Valley City-by-City Comparison SFR Owner Occupied & Absentee Owner   | Page 7 |
| San Gabriel Valley City-by-City Comparison Condo Owner Occupied & Absentee Owner | Page 7 |
| Arcadia                                                                          | Page 8 |
| Monrovia                                                                         | Page 8 |
| South Pasadena                                                                   | Page 8 |
| Sierra Madre                                                                     | Page 9 |

#### Los Angeles County Overall Q1 2023 vs 2024







# City-by-City Comparison (Valley) Q1 2023 vs 2024





#### City-by-City Comparison (Valley) Q1 2023 vs 2024 CONTINUED



# Overview by City (Valley) Q1 2023 vs 2024









#### Overview by City (Valley) Q1 2023 vs 2024 CONTINUED











#### Overview by City (Valley) Q1 2023 vs 2024 CONTINUED













#### Surrounding Area Q1 2023 vs 2024





# City-by-City Comparison (Westside) Q1 2023 vs 2024









#### Overview by City (Westside) Q1 2023 vs 2024













#### Overview by City (Westside) Q1 2023 vs 2024 CONTINUED





# City-by-City Comparison (San Gabriel Valley) Q1 2023 vs 2024









# Overview by City (San Gabriel Valley) Q1 2023 vs 2024













#### Overview by City (San Gabriel Valley) Q1 2023 vs 2024 CONTINUED