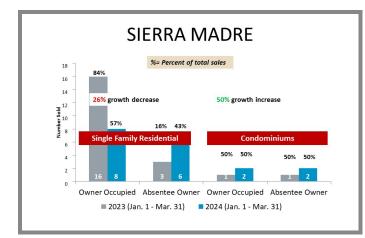

geles County Overall Q1 2023 vs 2024







# City-by-City Comparison (Valley) Q1 2023 vs 2024





#### City-by-City Comparison (Valley) Q1 2023 vs 2024 CONTINUED



# Overview by City (Valley) Q1 2023 vs 2024









#### Overview by City (Valley) Q1 2023 vs 2024 CONTINUED











#### Overview by City (Valley) Q1 2023 vs 2024 CONTINUED













#### Surrounding Area Q1 2023 vs 2024





# City-by-City Comparison (Westside) Q1 2023 vs 2024









#### Overview by City (Westside) Q1 2023 vs 2024













#### Overview by City (Westside) Q1 2023 vs 2024 CONTINUED





# City-by-City Comparison (San Gabriel Valley) Q1 2023 vs 2024









# Overview by City (San Gabriel Valley) Q1 2023 vs 2024













#### Overview by City (San Gabriel Valley) Q1 2023 vs 2024 CONTINUED