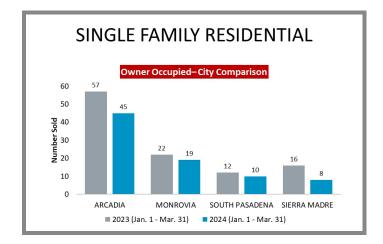

# Overview by City (San Gabriel Valley) Q1 2023 vs 2024

#### Overview by City (San Gabriel Valley) Q1 2023 vs 2024 CONTINUED