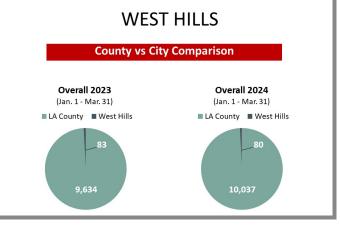

# Overview by City (Valley) Q1 2023 vs 2024

#### Overview by City (Valley) Q1 2023 vs 2024 CONTINUED