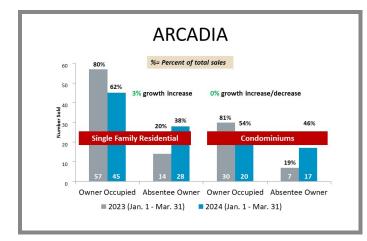

| Page 9 |

#### Los Angeles County Overall Q1 2023 vs 2024







# City-by-City Comparison (Valley) Q1 2023 vs 2024





#### City-by-City Comparison (Valley) Q1 2023 vs 2024 CONTINUED



# Overview by City (Valley) Q1 2023 vs 2024









#### Overview by City (Valley) Q1 2023 vs 2024 CONTINUED











#### Overview by City (Valley) Q1 2023 vs 2024 CONTINUED













#### Surrounding Area Q1 2023 vs 2024





# City-by-City Comparison (Westside) Q1 2023 vs 2024









#### Overview by City (Westside) Q1 2023 vs 2024













#### Overview by City (Westside) Q1 2023 vs 2024 CONTINUED





# City-by-City Comparison (San Gabriel Valley) Q1 2023 vs 2024









# Overview by City (San Gabriel Valley) Q1 2023 vs 2024













#### Overview by City (San Gabriel Valley) Q1 2023 vs 2024 CONTINUED