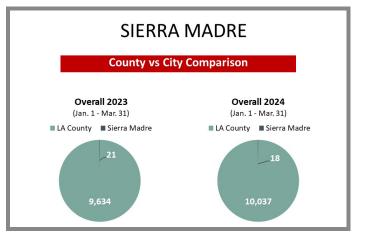

les County Overall Q1 2023 vs 2024







# City-by-City Comparison (Valley) Q1 2023 vs 2024





#### City-by-City Comparison (Valley) Q1 2023 vs 2024 CONTINUED



# Overview by City (Valley) Q1 2023 vs 2024









#### Overview by City (Valley) Q1 2023 vs 2024 CONTINUED











#### Overview by City (Valley) Q1 2023 vs 2024 CONTINUED













#### Surrounding Area Q1 2023 vs 2024





# City-by-City Comparison (Westside) Q1 2023 vs 2024









#### Overview by City (Westside) Q1 2023 vs 2024













#### Overview by City (Westside) Q1 2023 vs 2024 CONTINUED





# City-by-City Comparison (San Gabriel Valley) Q1 2023 vs 2024









# Overview by City (San Gabriel Valley) Q1 2023 vs 2024













#### Overview by City (San Gabriel Valley) Q1 2023 vs 2024 CONTINUED