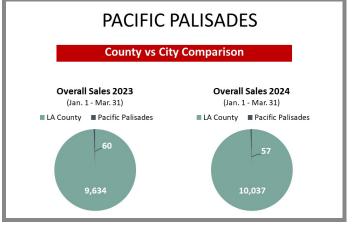

#### Overview by City (Westside) Q1 2023 vs 2024

#### Overview by City (Westside) Q1 2023 vs 2024 CONTINUED