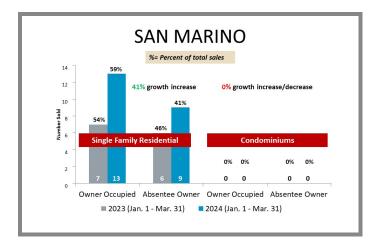

Occupied & Absentee Owner   | Page 7 |
| San Gabriel Valley City-by-City Comparison Condo Owner Occupied & Absentee Owner | Page 7 |
| Arcadia                                                                          | Page 8 |
| Monrovia                                                                         | Page 8 |
| South Pasadena                                                                   | Page 8 |
| Sierra Madre                                                                     | Page 9 |

#### Los Angeles County Overall Q1 2023 vs 2024







# City-by-City Comparison (Valley) Q1 2023 vs 2024





#### City-by-City Comparison (Valley) Q1 2023 vs 2024 CONTINUED



# Overview by City (Valley) Q1 2023 vs 2024









#### Overview by City (Valley) Q1 2023 vs 2024 CONTINUED











#### Overview by City (Valley) Q1 2023 vs 2024 CONTINUED













#### Surrounding Area Q1 2023 vs 2024





# City-by-City Comparison (Westside) Q1 2023 vs 2024









#### Overview by City (Westside) Q1 2023 vs 2024













#### Overview by City (Westside) Q1 2023 vs 2024 CONTINUED





# City-by-City Comparison (San Gabriel Valley) Q1 2023 vs 2024









# Overview by City (San Gabriel Valley) Q1 2023 vs 2024













#### Overview by City (San Gabriel Valley) Q1 2023 vs 2024 CONTINUED