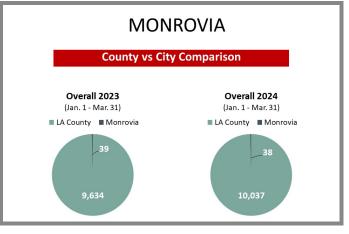

| Page 9 |

#### Los Angeles County Overall Q1 2023 vs 2024







# City-by-City Comparison (Valley) Q1 2023 vs 2024





#### City-by-City Comparison (Valley) Q1 2023 vs 2024 CONTINUED



# Overview by City (Valley) Q1 2023 vs 2024









#### Overview by City (Valley) Q1 2023 vs 2024 CONTINUED











#### Overview by City (Valley) Q1 2023 vs 2024 CONTINUED













#### Surrounding Area Q1 2023 vs 2024





# City-by-City Comparison (Westside) Q1 2023 vs 2024









#### Overview by City (Westside) Q1 2023 vs 2024













#### Overview by City (Westside) Q1 2023 vs 2024 CONTINUED





# City-by-City Comparison (San Gabriel Valley) Q1 2023 vs 2024









# Overview by City (San Gabriel Valley) Q1 2023 vs 2024













#### Overview by City (San Gabriel Valley) Q1 2023 vs 2024 CONTINUED