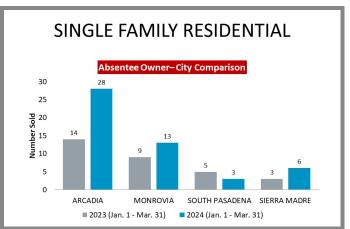

| Page 8 |
| Sierra Madre                                                                     | Page 9 |

#### Los Angeles County Overall Q1 2023 vs 2024







# City-by-City Comparison (Valley) Q1 2023 vs 2024





#### City-by-City Comparison (Valley) Q1 2023 vs 2024 CONTINUED



# Overview by City (Valley) Q1 2023 vs 2024









#### Overview by City (Valley) Q1 2023 vs 2024 CONTINUED











#### Overview by City (Valley) Q1 2023 vs 2024 CONTINUED













#### Surrounding Area Q1 2023 vs 2024





# City-by-City Comparison (Westside) Q1 2023 vs 2024









#### Overview by City (Westside) Q1 2023 vs 2024













#### Overview by City (Westside) Q1 2023 vs 2024 CONTINUED





# City-by-City Comparison (San Gabriel Valley) Q1 2023 vs 2024









# Overview by City (San Gabriel Valley) Q1 2023 vs 2024













#### Overview by City (San Gabriel Valley) Q1 2023 vs 2024 CONTINUED