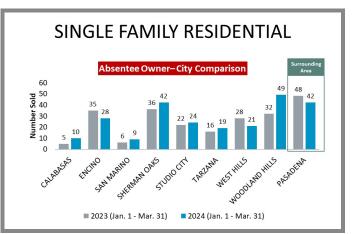

# City-by-City Comparison (Valley) Q1 2023 vs 2024

#### Surrounding Area Q1 2023 vs 2024