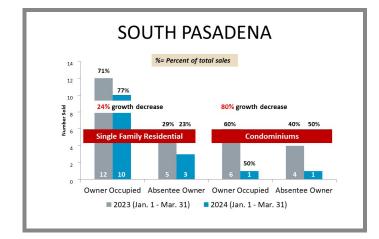

| Page 9 |

#### Los Angeles County Overall Q1 2023 vs 2024







# City-by-City Comparison (Valley) Q1 2023 vs 2024





#### City-by-City Comparison (Valley) Q1 2023 vs 2024 CONTINUED



# Overview by City (Valley) Q1 2023 vs 2024









#### Overview by City (Valley) Q1 2023 vs 2024 CONTINUED











#### Overview by City (Valley) Q1 2023 vs 2024 CONTINUED













#### Surrounding Area Q1 2023 vs 2024





# City-by-City Comparison (Westside) Q1 2023 vs 2024









#### Overview by City (Westside) Q1 2023 vs 2024













#### Overview by City (Westside) Q1 2023 vs 2024 CONTINUED





# City-by-City Comparison (San Gabriel Valley) Q1 2023 vs 2024









# Overview by City (San Gabriel Valley) Q1 2023 vs 2024













#### Overview by City (San Gabriel Valley) Q1 2023 vs 2024 CONTINUED