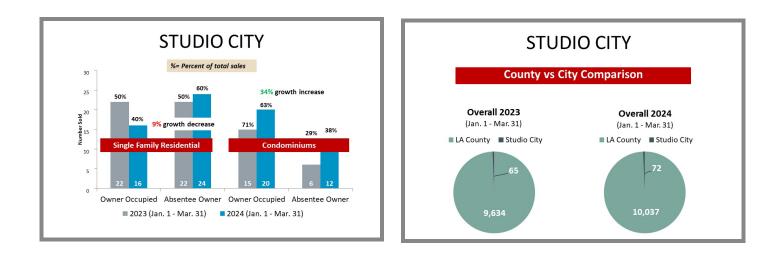

d & Absentee Owner   | Page 7 |
| San Gabriel Valley City-by-City Comparison Condo Owner Occupied & Absentee Owner | Page 7 |
| Arcadia                                                                          | Page 8 |
| Monrovia                                                                         | Page 8 |
| South Pasadena                                                                   | Page 8 |
| Sierra Madre                                                                     | Page 9 |

#### Los Angeles County Overall Q1 2023 vs 2024







# City-by-City Comparison (Valley) Q1 2023 vs 2024





#### City-by-City Comparison (Valley) Q1 2023 vs 2024 CONTINUED



# Overview by City (Valley) Q1 2023 vs 2024









#### Overview by City (Valley) Q1 2023 vs 2024 CONTINUED











#### Overview by City (Valley) Q1 2023 vs 2024 CONTINUED













#### Surrounding Area Q1 2023 vs 2024





# City-by-City Comparison (Westside) Q1 2023 vs 2024









#### Overview by City (Westside) Q1 2023 vs 2024













#### Overview by City (Westside) Q1 2023 vs 2024 CONTINUED





# City-by-City Comparison (San Gabriel Valley) Q1 2023 vs 2024









# Overview by City (San Gabriel Valley) Q1 2023 vs 2024













#### Overview by City (San Gabriel Valley) Q1 2023 vs 2024 CONTINUED