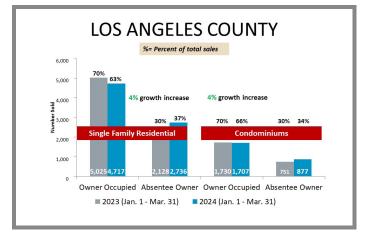

fic Palisades                                                                | Page 6 |
| Santa Monica                                                                     | Page 7 |
| San Gabriel Valley City-by-City Comparison SFR Owner Occupied & Absentee Owner   | Page 7 |
| San Gabriel Valley City-by-City Comparison Condo Owner Occupied & Absentee Owner | Page 7 |
| Arcadia                                                                          | Page 8 |
| Monrovia                                                                         | Page 8 |
| South Pasadena                                                                   | Page 8 |
| Sierra Madre                                                                     | Page 9 |

#### Los Angeles County Overall Q1 2023 vs 2024







# City-by-City Comparison (Valley) Q1 2023 vs 2024





#### City-by-City Comparison (Valley) Q1 2023 vs 2024 CONTINUED



# Overview by City (Valley) Q1 2023 vs 2024









#### Overview by City (Valley) Q1 2023 vs 2024 CONTINUED











#### Overview by City (Valley) Q1 2023 vs 2024 CONTINUED













#### Surrounding Area Q1 2023 vs 2024





# City-by-City Comparison (Westside) Q1 2023 vs 2024









#### Overview by City (Westside) Q1 2023 vs 2024













#### Overview by City (Westside) Q1 2023 vs 2024 CONTINUED





# City-by-City Comparison (San Gabriel Valley) Q1 2023 vs 2024









# Overview by City (San Gabriel Valley) Q1 2023 vs 2024













#### Overview by City (San Gabriel Valley) Q1 2023 vs 2024 CONTINUED