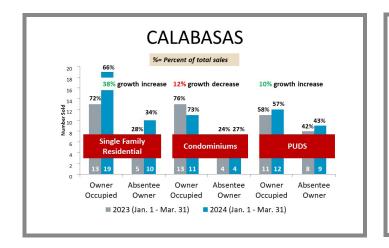

| Page 7 |
| San Gabriel Valley City-by-City Comparison SFR Owner Occupied & Absentee Owner   | Page 7 |
| San Gabriel Valley City-by-City Comparison Condo Owner Occupied & Absentee Owner | Page 7 |
| Arcadia                                                                          | Page 8 |
| Monrovia                                                                         | Page 8 |
| South Pasadena                                                                   | Page 8 |
| Sierra Madre                                                                     | Page 9 |

#### Los Angeles County Overall Q1 2023 vs 2024







# City-by-City Comparison (Valley) Q1 2023 vs 2024





#### City-by-City Comparison (Valley) Q1 2023 vs 2024 CONTINUED



# Overview by City (Valley) Q1 2023 vs 2024









#### Overview by City (Valley) Q1 2023 vs 2024 CONTINUED











#### Overview by City (Valley) Q1 2023 vs 2024 CONTINUED













#### Surrounding Area Q1 2023 vs 2024





# City-by-City Comparison (Westside) Q1 2023 vs 2024









#### Overview by City (Westside) Q1 2023 vs 2024













#### Overview by City (Westside) Q1 2023 vs 2024 CONTINUED





# City-by-City Comparison (San Gabriel Valley) Q1 2023 vs 2024









# Overview by City (San Gabriel Valley) Q1 2023 vs 2024













#### Overview by City (San Gabriel Valley) Q1 2023 vs 2024 CONTINUED