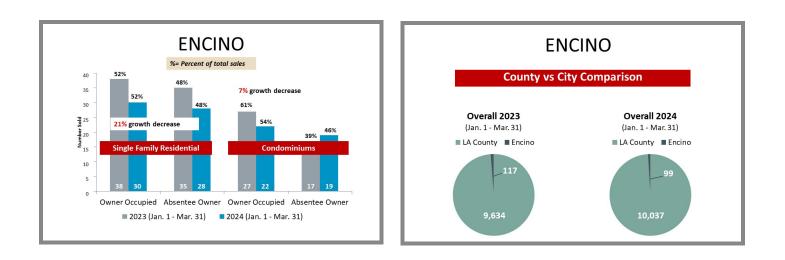

# Overview by City (Valley) Q1 2023 vs 2024

#### Overview by City (Valley) Q1 2023 vs 2024 CONTINUED