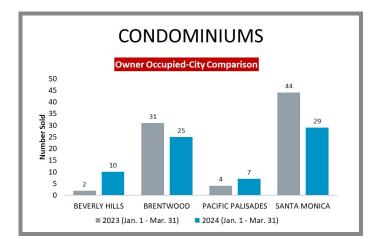

| Page 8 |
| Monrovia                                                                         | Page 8 |
| South Pasadena                                                                   | Page 8 |
| Sierra Madre                                                                     | Page 9 |

#### Los Angeles County Overall Q1 2023 vs 2024







# City-by-City Comparison (Valley) Q1 2023 vs 2024





#### City-by-City Comparison (Valley) Q1 2023 vs 2024 CONTINUED



# Overview by City (Valley) Q1 2023 vs 2024









#### Overview by City (Valley) Q1 2023 vs 2024 CONTINUED











#### Overview by City (Valley) Q1 2023 vs 2024 CONTINUED













#### Surrounding Area Q1 2023 vs 2024





# City-by-City Comparison (Westside) Q1 2023 vs 2024









#### Overview by City (Westside) Q1 2023 vs 2024













#### Overview by City (Westside) Q1 2023 vs 2024 CONTINUED





# City-by-City Comparison (San Gabriel Valley) Q1 2023 vs 2024









# Overview by City (San Gabriel Valley) Q1 2023 vs 2024













#### Overview by City (San Gabriel Valley) Q1 2023 vs 2024 CONTINUED