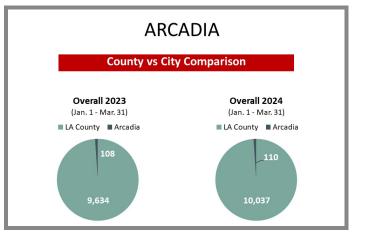

| Page 9 |

#### Los Angeles County Overall Q1 2023 vs 2024







# City-by-City Comparison (Valley) Q1 2023 vs 2024





#### City-by-City Comparison (Valley) Q1 2023 vs 2024 CONTINUED



# Overview by City (Valley) Q1 2023 vs 2024









#### Overview by City (Valley) Q1 2023 vs 2024 CONTINUED











#### Overview by City (Valley) Q1 2023 vs 2024 CONTINUED













#### Surrounding Area Q1 2023 vs 2024





# City-by-City Comparison (Westside) Q1 2023 vs 2024









#### Overview by City (Westside) Q1 2023 vs 2024













#### Overview by City (Westside) Q1 2023 vs 2024 CONTINUED





# City-by-City Comparison (San Gabriel Valley) Q1 2023 vs 2024









# Overview by City (San Gabriel Valley) Q1 2023 vs 2024













#### Overview by City (San Gabriel Valley) Q1 2023 vs 2024 CONTINUED