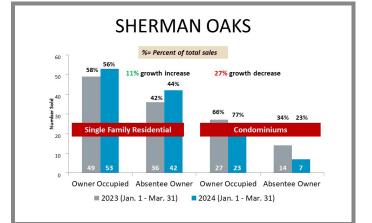

upied & Absentee Owner   | Page 7 |
| San Gabriel Valley City-by-City Comparison Condo Owner Occupied & Absentee Owner | Page 7 |
| Arcadia                                                                          | Page 8 |
| Monrovia                                                                         | Page 8 |
| South Pasadena                                                                   | Page 8 |
| Sierra Madre                                                                     | Page 9 |

#### Los Angeles County Overall Q1 2023 vs 2024







# City-by-City Comparison (Valley) Q1 2023 vs 2024





#### City-by-City Comparison (Valley) Q1 2023 vs 2024 CONTINUED



# Overview by City (Valley) Q1 2023 vs 2024









#### Overview by City (Valley) Q1 2023 vs 2024 CONTINUED











#### Overview by City (Valley) Q1 2023 vs 2024 CONTINUED













#### Surrounding Area Q1 2023 vs 2024





# City-by-City Comparison (Westside) Q1 2023 vs 2024









#### Overview by City (Westside) Q1 2023 vs 2024













#### Overview by City (Westside) Q1 2023 vs 2024 CONTINUED





# City-by-City Comparison (San Gabriel Valley) Q1 2023 vs 2024









# Overview by City (San Gabriel Valley) Q1 2023 vs 2024













#### Overview by City (San Gabriel Valley) Q1 2023 vs 2024 CONTINUED