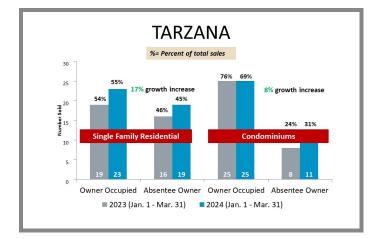

-City Comparison Condo Owner Occupied & Absentee Owner | Page 7 |
| Arcadia                                                                          | Page 8 |
| Monrovia                                                                         | Page 8 |
| South Pasadena                                                                   | Page 8 |
| Sierra Madre                                                                     | Page 9 |

#### Los Angeles County Overall Q1 2023 vs 2024







# City-by-City Comparison (Valley) Q1 2023 vs 2024





#### City-by-City Comparison (Valley) Q1 2023 vs 2024 CONTINUED



# Overview by City (Valley) Q1 2023 vs 2024









#### Overview by City (Valley) Q1 2023 vs 2024 CONTINUED











#### Overview by City (Valley) Q1 2023 vs 2024 CONTINUED













#### Surrounding Area Q1 2023 vs 2024





# City-by-City Comparison (Westside) Q1 2023 vs 2024









#### Overview by City (Westside) Q1 2023 vs 2024













#### Overview by City (Westside) Q1 2023 vs 2024 CONTINUED





# City-by-City Comparison (San Gabriel Valley) Q1 2023 vs 2024









# Overview by City (San Gabriel Valley) Q1 2023 vs 2024













#### Overview by City (San Gabriel Valley) Q1 2023 vs 2024 CONTINUED