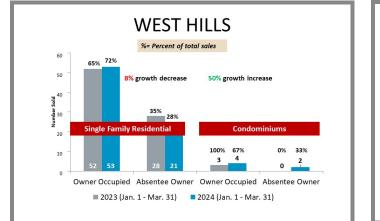

# Overview by City (Valley) Q1 2023 vs 2024

#### Overview by City (Valley) Q1 2023 vs 2024 CONTINUED