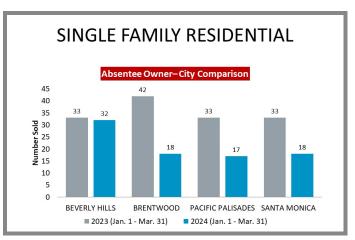

| Page 8 |
| Monrovia                                                                         | Page 8 |
| South Pasadena                                                                   | Page 8 |
| Sierra Madre                                                                     | Page 9 |

#### Los Angeles County Overall Q1 2023 vs 2024







# City-by-City Comparison (Valley) Q1 2023 vs 2024





#### City-by-City Comparison (Valley) Q1 2023 vs 2024 CONTINUED



# Overview by City (Valley) Q1 2023 vs 2024









#### Overview by City (Valley) Q1 2023 vs 2024 CONTINUED











#### Overview by City (Valley) Q1 2023 vs 2024 CONTINUED













#### Surrounding Area Q1 2023 vs 2024





# City-by-City Comparison (Westside) Q1 2023 vs 2024









#### Overview by City (Westside) Q1 2023 vs 2024













#### Overview by City (Westside) Q1 2023 vs 2024 CONTINUED





# City-by-City Comparison (San Gabriel Valley) Q1 2023 vs 2024









# Overview by City (San Gabriel Valley) Q1 2023 vs 2024













#### Overview by City (San Gabriel Valley) Q1 2023 vs 2024 CONTINUED