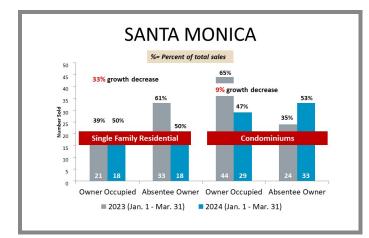

#### Overview by City (Westside) Q1 2023 vs 2024

#### Overview by City (Westside) Q1 2023 vs 2024 CONTINUED