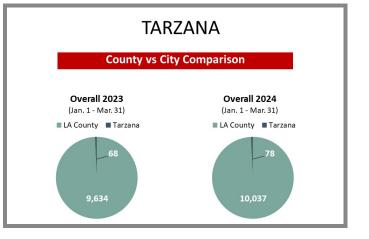

# Overview by City (Valley) Q1 2023 vs 2024

#### Overview by City (Valley) Q1 2023 vs 2024 CONTINUED