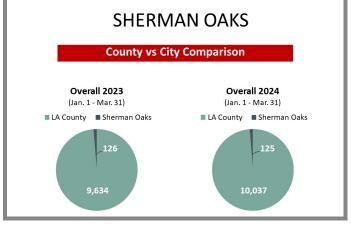

ied & Absentee Owner   | Page 7 |
| San Gabriel Valley City-by-City Comparison Condo Owner Occupied & Absentee Owner | Page 7 |
| Arcadia                                                                          | Page 8 |
| Monrovia                                                                         | Page 8 |
| South Pasadena                                                                   | Page 8 |
| Sierra Madre                                                                     | Page 9 |

#### Los Angeles County Overall Q1 2023 vs 2024







# City-by-City Comparison (Valley) Q1 2023 vs 2024





#### City-by-City Comparison (Valley) Q1 2023 vs 2024 CONTINUED



# Overview by City (Valley) Q1 2023 vs 2024









#### Overview by City (Valley) Q1 2023 vs 2024 CONTINUED











#### Overview by City (Valley) Q1 2023 vs 2024 CONTINUED













#### Surrounding Area Q1 2023 vs 2024





# City-by-City Comparison (Westside) Q1 2023 vs 2024









#### Overview by City (Westside) Q1 2023 vs 2024













#### Overview by City (Westside) Q1 2023 vs 2024 CONTINUED





# City-by-City Comparison (San Gabriel Valley) Q1 2023 vs 2024









# Overview by City (San Gabriel Valley) Q1 2023 vs 2024













#### Overview by City (San Gabriel Valley) Q1 2023 vs 2024 CONTINUED