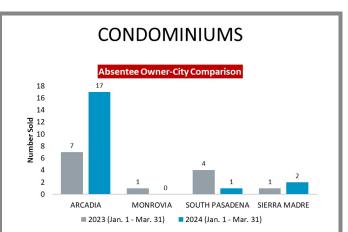

| Page 8 |
| Sierra Madre                                                                     | Page 9 |

#### Los Angeles County Overall Q1 2023 vs 2024







# City-by-City Comparison (Valley) Q1 2023 vs 2024





#### City-by-City Comparison (Valley) Q1 2023 vs 2024 CONTINUED



# Overview by City (Valley) Q1 2023 vs 2024









#### Overview by City (Valley) Q1 2023 vs 2024 CONTINUED











#### Overview by City (Valley) Q1 2023 vs 2024 CONTINUED













#### Surrounding Area Q1 2023 vs 2024





# City-by-City Comparison (Westside) Q1 2023 vs 2024









#### Overview by City (Westside) Q1 2023 vs 2024













#### Overview by City (Westside) Q1 2023 vs 2024 CONTINUED





# City-by-City Comparison (San Gabriel Valley) Q1 2023 vs 2024









# Overview by City (San Gabriel Valley) Q1 2023 vs 2024













#### Overview by City (San Gabriel Valley) Q1 2023 vs 2024 CONTINUED