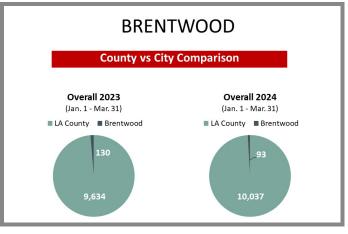

| Page 8 |
| South Pasadena                                                                   | Page 8 |
| Sierra Madre                                                                     | Page 9 |

#### Los Angeles County Overall Q1 2023 vs 2024







# City-by-City Comparison (Valley) Q1 2023 vs 2024





#### City-by-City Comparison (Valley) Q1 2023 vs 2024 CONTINUED



# Overview by City (Valley) Q1 2023 vs 2024









#### Overview by City (Valley) Q1 2023 vs 2024 CONTINUED











#### Overview by City (Valley) Q1 2023 vs 2024 CONTINUED













#### Surrounding Area Q1 2023 vs 2024





# City-by-City Comparison (Westside) Q1 2023 vs 2024









#### Overview by City (Westside) Q1 2023 vs 2024













#### Overview by City (Westside) Q1 2023 vs 2024 CONTINUED





# City-by-City Comparison (San Gabriel Valley) Q1 2023 vs 2024









# Overview by City (San Gabriel Valley) Q1 2023 vs 2024













#### Overview by City (San Gabriel Valley) Q1 2023 vs 2024 CONTINUED