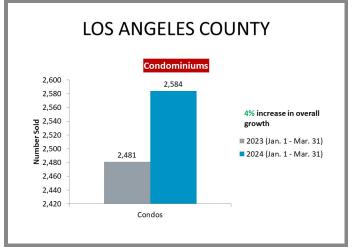

cific Palisades                                                                | Page 6 |
| Santa Monica                                                                     | Page 7 |
| San Gabriel Valley City-by-City Comparison SFR Owner Occupied & Absentee Owner   | Page 7 |
| San Gabriel Valley City-by-City Comparison Condo Owner Occupied & Absentee Owner | Page 7 |
| Arcadia                                                                          | Page 8 |
| Monrovia                                                                         | Page 8 |
| South Pasadena                                                                   | Page 8 |
| Sierra Madre                                                                     | Page 9 |

#### Los Angeles County Overall Q1 2023 vs 2024







# City-by-City Comparison (Valley) Q1 2023 vs 2024





#### City-by-City Comparison (Valley) Q1 2023 vs 2024 CONTINUED



# Overview by City (Valley) Q1 2023 vs 2024









#### Overview by City (Valley) Q1 2023 vs 2024 CONTINUED











#### Overview by City (Valley) Q1 2023 vs 2024 CONTINUED













#### Surrounding Area Q1 2023 vs 2024





# City-by-City Comparison (Westside) Q1 2023 vs 2024









#### Overview by City (Westside) Q1 2023 vs 2024













#### Overview by City (Westside) Q1 2023 vs 2024 CONTINUED





# City-by-City Comparison (San Gabriel Valley) Q1 2023 vs 2024









# Overview by City (San Gabriel Valley) Q1 2023 vs 2024













#### Overview by City (San Gabriel Valley) Q1 2023 vs 2024 CONTINUED