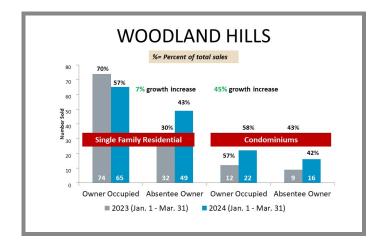

# Overview by City (Valley) Q1 2023 vs 2024

#### Overview by City (Valley) Q1 2023 vs 2024 CONTINUED