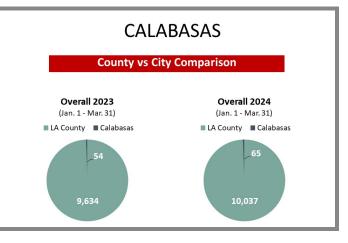

age 7 |
| San Gabriel Valley City-by-City Comparison SFR Owner Occupied & Absentee Owner   | Page 7 |
| San Gabriel Valley City-by-City Comparison Condo Owner Occupied & Absentee Owner | Page 7 |
| Arcadia                                                                          | Page 8 |
| Monrovia                                                                         | Page 8 |
| South Pasadena                                                                   | Page 8 |
| Sierra Madre                                                                     | Page 9 |

#### Los Angeles County Overall Q1 2023 vs 2024







# City-by-City Comparison (Valley) Q1 2023 vs 2024





#### City-by-City Comparison (Valley) Q1 2023 vs 2024 CONTINUED



# Overview by City (Valley) Q1 2023 vs 2024









#### Overview by City (Valley) Q1 2023 vs 2024 CONTINUED











#### Overview by City (Valley) Q1 2023 vs 2024 CONTINUED













#### Surrounding Area Q1 2023 vs 2024





# City-by-City Comparison (Westside) Q1 2023 vs 2024









#### Overview by City (Westside) Q1 2023 vs 2024













#### Overview by City (Westside) Q1 2023 vs 2024 CONTINUED





# City-by-City Comparison (San Gabriel Valley) Q1 2023 vs 2024









# Overview by City (San Gabriel Valley) Q1 2023 vs 2024













#### Overview by City (San Gabriel Valley) Q1 2023 vs 2024 CONTINUED