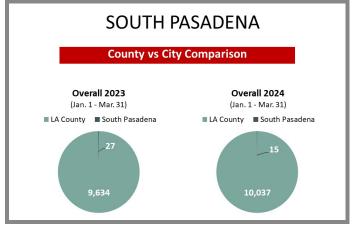

| Page 9 |

#### Los Angeles County Overall Q1 2023 vs 2024







# City-by-City Comparison (Valley) Q1 2023 vs 2024





#### City-by-City Comparison (Valley) Q1 2023 vs 2024 CONTINUED



# Overview by City (Valley) Q1 2023 vs 2024









#### Overview by City (Valley) Q1 2023 vs 2024 CONTINUED











#### Overview by City (Valley) Q1 2023 vs 2024 CONTINUED













#### Surrounding Area Q1 2023 vs 2024





# City-by-City Comparison (Westside) Q1 2023 vs 2024









#### Overview by City (Westside) Q1 2023 vs 2024













#### Overview by City (Westside) Q1 2023 vs 2024 CONTINUED





# City-by-City Comparison (San Gabriel Valley) Q1 2023 vs 2024









# Overview by City (San Gabriel Valley) Q1 2023 vs 2024













#### Overview by City (San Gabriel Valley) Q1 2023 vs 2024 CONTINUED