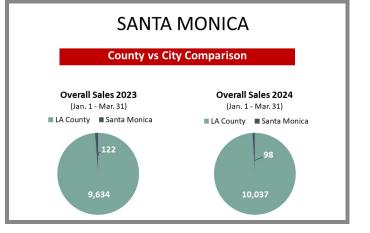

#### Overview by City (Westside) Q1 2023 vs 2024

#### Overview by City (Westside) Q1 2023 vs 2024 CONTINUED