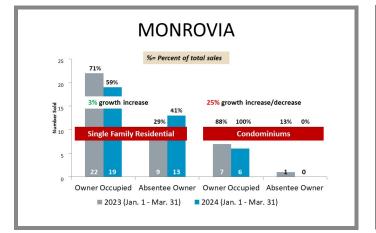

| Page 9 |

#### Los Angeles County Overall Q1 2023 vs 2024







# City-by-City Comparison (Valley) Q1 2023 vs 2024





#### City-by-City Comparison (Valley) Q1 2023 vs 2024 CONTINUED



# Overview by City (Valley) Q1 2023 vs 2024









#### Overview by City (Valley) Q1 2023 vs 2024 CONTINUED











#### Overview by City (Valley) Q1 2023 vs 2024 CONTINUED













#### Surrounding Area Q1 2023 vs 2024





# City-by-City Comparison (Westside) Q1 2023 vs 2024









#### Overview by City (Westside) Q1 2023 vs 2024













#### Overview by City (Westside) Q1 2023 vs 2024 CONTINUED





# City-by-City Comparison (San Gabriel Valley) Q1 2023 vs 2024









# Overview by City (San Gabriel Valley) Q1 2023 vs 2024













#### Overview by City (San Gabriel Valley) Q1 2023 vs 2024 CONTINUED