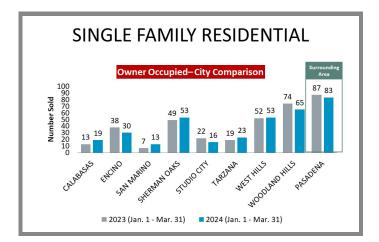

# City-by-City Comparison (Valley) Q1 2023 vs 2024

#### City-by-City Comparison (Valley) Q1 2023 vs 2024 CONTINUED

# Overview by City (Valley) Q1 2023 vs 2024

#### Overview by City (Valley) Q1 2023 vs 2024 CONTINUED

#### Surrounding Area Q1 2023 vs 2024