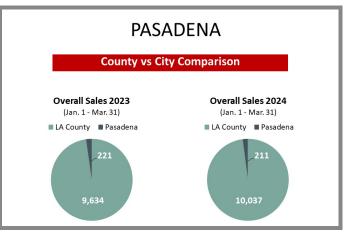

r | Page 7 |
| Arcadia                                                                          | Page 8 |
| Monrovia                                                                         | Page 8 |
| South Pasadena                                                                   | Page 8 |
| Sierra Madre                                                                     | Page 9 |

#### Los Angeles County Overall Q1 2023 vs 2024







# City-by-City Comparison (Valley) Q1 2023 vs 2024





#### City-by-City Comparison (Valley) Q1 2023 vs 2024 CONTINUED



# Overview by City (Valley) Q1 2023 vs 2024









#### Overview by City (Valley) Q1 2023 vs 2024 CONTINUED











#### Overview by City (Valley) Q1 2023 vs 2024 CONTINUED













#### Surrounding Area Q1 2023 vs 2024





# City-by-City Comparison (Westside) Q1 2023 vs 2024









#### Overview by City (Westside) Q1 2023 vs 2024













#### Overview by City (Westside) Q1 2023 vs 2024 CONTINUED





# City-by-City Comparison (San Gabriel Valley) Q1 2023 vs 2024









# Overview by City (San Gabriel Valley) Q1 2023 vs 2024













#### Overview by City (San Gabriel Valley) Q1 2023 vs 2024 CONTINUED