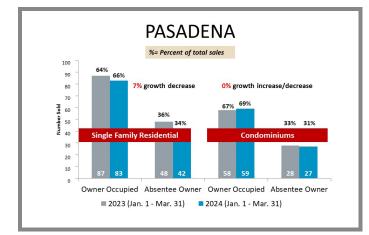

ner | Page 7 |
| Arcadia                                                                          | Page 8 |
| Monrovia                                                                         | Page 8 |
| South Pasadena                                                                   | Page 8 |
| Sierra Madre                                                                     | Page 9 |

#### Los Angeles County Overall Q1 2023 vs 2024







# City-by-City Comparison (Valley) Q1 2023 vs 2024





#### City-by-City Comparison (Valley) Q1 2023 vs 2024 CONTINUED



# Overview by City (Valley) Q1 2023 vs 2024









#### Overview by City (Valley) Q1 2023 vs 2024 CONTINUED











#### Overview by City (Valley) Q1 2023 vs 2024 CONTINUED













#### Surrounding Area Q1 2023 vs 2024





# City-by-City Comparison (Westside) Q1 2023 vs 2024









#### Overview by City (Westside) Q1 2023 vs 2024













#### Overview by City (Westside) Q1 2023 vs 2024 CONTINUED





# City-by-City Comparison (San Gabriel Valley) Q1 2023 vs 2024









# Overview by City (San Gabriel Valley) Q1 2023 vs 2024













#### Overview by City (San Gabriel Valley) Q1 2023 vs 2024 CONTINUED