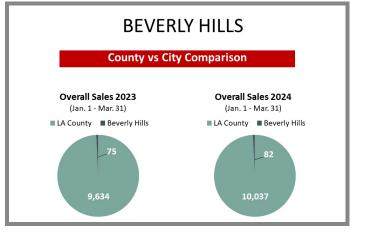

a                                                                         | Page 8 |
| South Pasadena                                                                   | Page 8 |
| Sierra Madre                                                                     | Page 9 |

#### Los Angeles County Overall Q1 2023 vs 2024







# City-by-City Comparison (Valley) Q1 2023 vs 2024





#### City-by-City Comparison (Valley) Q1 2023 vs 2024 CONTINUED



# Overview by City (Valley) Q1 2023 vs 2024









#### Overview by City (Valley) Q1 2023 vs 2024 CONTINUED











#### Overview by City (Valley) Q1 2023 vs 2024 CONTINUED













#### Surrounding Area Q1 2023 vs 2024





# City-by-City Comparison (Westside) Q1 2023 vs 2024









#### Overview by City (Westside) Q1 2023 vs 2024













#### Overview by City (Westside) Q1 2023 vs 2024 CONTINUED





# City-by-City Comparison (San Gabriel Valley) Q1 2023 vs 2024









# Overview by City (San Gabriel Valley) Q1 2023 vs 2024













#### Overview by City (San Gabriel Valley) Q1 2023 vs 2024 CONTINUED