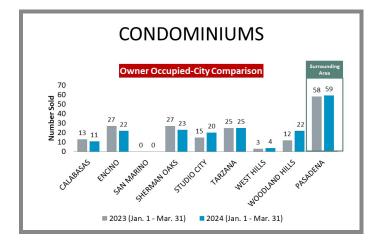

# City-by-City Comparison (Valley) Q1 2023 vs 2024

#### Surrounding Area Q1 2023 vs 2024