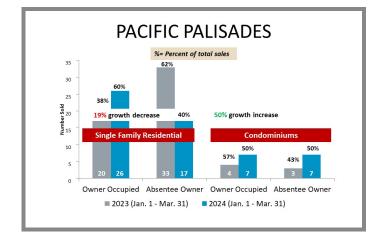

| Page 8 |
| South Pasadena                                                                   | Page 8 |
| Sierra Madre                                                                     | Page 9 |

#### Los Angeles County Overall Q1 2023 vs 2024







# City-by-City Comparison (Valley) Q1 2023 vs 2024





#### City-by-City Comparison (Valley) Q1 2023 vs 2024 CONTINUED



# Overview by City (Valley) Q1 2023 vs 2024









#### Overview by City (Valley) Q1 2023 vs 2024 CONTINUED











#### Overview by City (Valley) Q1 2023 vs 2024 CONTINUED













#### Surrounding Area Q1 2023 vs 2024





# City-by-City Comparison (Westside) Q1 2023 vs 2024









#### Overview by City (Westside) Q1 2023 vs 2024













#### Overview by City (Westside) Q1 2023 vs 2024 CONTINUED





# City-by-City Comparison (San Gabriel Valley) Q1 2023 vs 2024









# Overview by City (San Gabriel Valley) Q1 2023 vs 2024













#### Overview by City (San Gabriel Valley) Q1 2023 vs 2024 CONTINUED