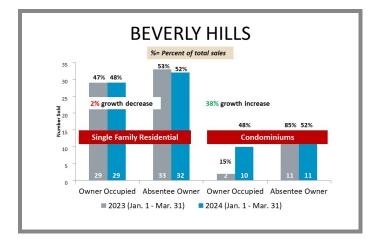

via                                                                         | Page 8 |
| South Pasadena                                                                   | Page 8 |
| Sierra Madre                                                                     | Page 9 |

#### Los Angeles County Overall Q1 2023 vs 2024







# City-by-City Comparison (Valley) Q1 2023 vs 2024





#### City-by-City Comparison (Valley) Q1 2023 vs 2024 CONTINUED



# Overview by City (Valley) Q1 2023 vs 2024









#### Overview by City (Valley) Q1 2023 vs 2024 CONTINUED











#### Overview by City (Valley) Q1 2023 vs 2024 CONTINUED













#### Surrounding Area Q1 2023 vs 2024





# City-by-City Comparison (Westside) Q1 2023 vs 2024









#### Overview by City (Westside) Q1 2023 vs 2024













#### Overview by City (Westside) Q1 2023 vs 2024 CONTINUED





# City-by-City Comparison (San Gabriel Valley) Q1 2023 vs 2024









# Overview by City (San Gabriel Valley) Q1 2023 vs 2024













#### Overview by City (San Gabriel Valley) Q1 2023 vs 2024 CONTINUED