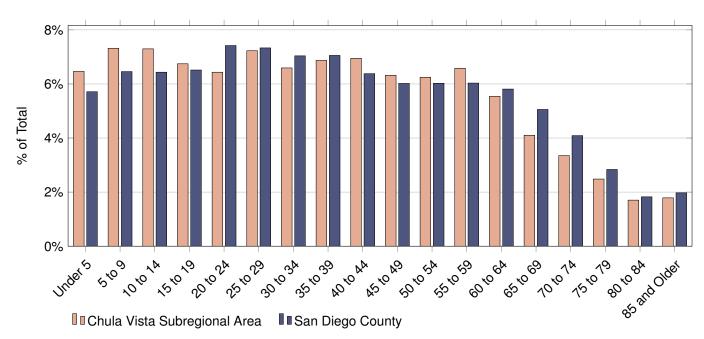

## Population by Age and Sex

| Age Category     | Total   | Male   | Female | Percent Female |
|------------------|---------|--------|--------|----------------|
| Total Population | 117,115 | 55,693 | 61,422 | 52.4%          |
| 4 and Under      | 7,569   | 3,817  | 3,752  | 49.6%          |
| 5 to 9           | 8,572   | 4,277  | 4,295  | 50.1%          |
| 10 to 14         | 8,545   | 4,045  | 4,500  | 52.7%          |
| 15 to 17         | 5,130   | 2,365  | 2,765  | 53.9%          |
| 18 and 19        | 2,769   | 1,350  | 1,419  | 51.2%          |
| 20 to 24         | 7,534   | 3,602  | 3,932  | 52.2%          |
| 25 to 29         | 8,464   | 4,517  | 3,947  | 46.6%          |
| 30 to 34         | 7,720   | 4,009  | 3,711  | 48.1%          |
| 35 to 39         | 8,044   | 4,082  | 3,962  | 49.3%          |
| 40 to 44         | 8,136   | 3,878  | 4,258  | 52.3%          |
| 45 to 49         | 7,402   | 3,547  | 3,855  | 52.1%          |
| 50 to 54         | 7,314   | 3,621  | 3,693  | 50.5%          |
| 55 to 59         | 7,706   | 3,624  | 4,082  | 53.0%          |
| 60 and 61        | 2,964   | 1,359  | 1,605  | 54.1%          |
| 62 to 64         | 3,525   | 1,571  | 1,954  | 55.4%          |
| 65 to 69         | 4,803   | 1,988  | 2,815  | 58.6%          |
| 70 to 74         | 3,922   | 1,550  | 2,372  | 60.5%          |
| 75 to 79         | 2,908   | 1,106  | 1,802  | 62.0%          |
| 80 to 84         | 1,995   | 685    | 1,310  | 65.7%          |
| 85 and Older     | 2,093   | 700    | 1,393  | 66.6%          |
| Under 18         | 29,816  | 14,504 | 15,312 | 51.4%          |
| 65 and Older     | 15,721  | 6,029  | 9,692  | 61.7%          |
| Median Age       | 36.4    | 34.8   | 38.0   | N/A            |