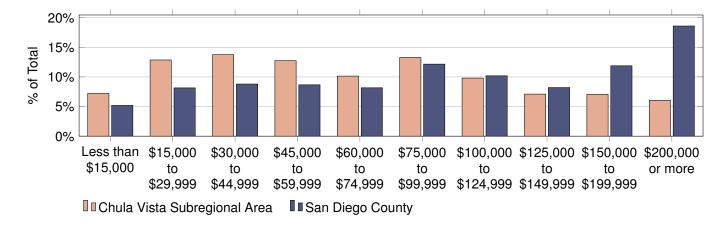

| Income category<br>(2022 Constant Dollars) | Households | % of Total |                                                 |
|--------------------------------------------|------------|------------|-------------------------------------------------|
| Less than \$15,000                         | 2,745      | 7.2%       | Median Household Inc                            |
| \$15,000 to \$29,999                       | 4,894      | 12.9%      | (2022 Constant Dollars                          |
| \$30,000 to \$44,999                       | 5,236      | 13.8%      | Median Household Inco<br>(2021 Current Dollars) |
| \$45,000 to \$59,999                       | 4,849      | 12.7%      | (2021 Current Dollars)                          |
| \$60,000 to \$74,999                       | 3,859      | 10.1%      |                                                 |
| \$75,000 to \$99,999                       | 5,058      | 13.3%      |                                                 |
| \$100,000 to \$124,999                     | 3,732      | 9.8%       |                                                 |
| \$125,000 to \$149,999                     | 2,702      | 7.1%       |                                                 |
| \$150,000 to \$199,999                     | 2,683      | 7.0%       |                                                 |
| \$200,000 or more                          | 2,299      | 6.0%       |                                                 |