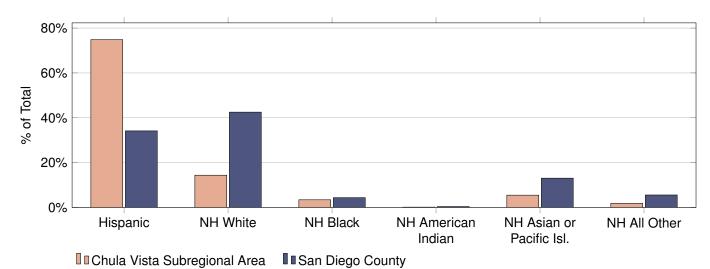

## Population by Age and Race/Ethnicity

Non-Hispanic (NH)

|                                                                                                                                                                                                                                                                                                                                                                                                                                                                                                                                                                                                                                                                                                                                                                                                                                                                                                                                                                                                                                                                                                                                                                                                                                                                                                                                                                                                                                                                                                                                                                                                                                                                                                                                                                                                                                                                                                                                                                                                                                                                                                                                |         |          | Non-dispanic (Nd) |       |                    |                          |            |
|--------------------------------------------------------------------------------------------------------------------------------------------------------------------------------------------------------------------------------------------------------------------------------------------------------------------------------------------------------------------------------------------------------------------------------------------------------------------------------------------------------------------------------------------------------------------------------------------------------------------------------------------------------------------------------------------------------------------------------------------------------------------------------------------------------------------------------------------------------------------------------------------------------------------------------------------------------------------------------------------------------------------------------------------------------------------------------------------------------------------------------------------------------------------------------------------------------------------------------------------------------------------------------------------------------------------------------------------------------------------------------------------------------------------------------------------------------------------------------------------------------------------------------------------------------------------------------------------------------------------------------------------------------------------------------------------------------------------------------------------------------------------------------------------------------------------------------------------------------------------------------------------------------------------------------------------------------------------------------------------------------------------------------------------------------------------------------------------------------------------------------|---------|----------|-------------------|-------|--------------------|--------------------------|------------|
| Age Category                                                                                                                                                                                                                                                                                                                                                                                                                                                                                                                                                                                                                                                                                                                                                                                                                                                                                                                                                                                                                                                                                                                                                                                                                                                                                                                                                                                                                                                                                                                                                                                                                                                                                                                                                                                                                                                                                                                                                                                                                                                                                                                   | Total   | Hispanic | White             | Black | American<br>Indian | Asian or<br>Pacific Isl. | All Other* |
| Total Population                                                                                                                                                                                                                                                                                                                                                                                                                                                                                                                                                                                                                                                                                                                                                                                                                                                                                                                                                                                                                                                                                                                                                                                                                                                                                                                                                                                                                                                                                                                                                                                                                                                                                                                                                                                                                                                                                                                                                                                                                                                                                                               | 117,115 | 87,652   | 16,831            | 3,979 | 146                | 6,404                    | 2,103      |
| 4 and Under                                                                                                                                                                                                                                                                                                                                                                                                                                                                                                                                                                                                                                                                                                                                                                                                                                                                                                                                                                                                                                                                                                                                                                                                                                                                                                                                                                                                                                                                                                                                                                                                                                                                                                                                                                                                                                                                                                                                                                                                                                                                                                                    | 7,569   | 5,967    | 864               | 262   | 7                  | 316                      | 153        |
| 5 to 9                                                                                                                                                                                                                                                                                                                                                                                                                                                                                                                                                                                                                                                                                                                                                                                                                                                                                                                                                                                                                                                                                                                                                                                                                                                                                                                                                                                                                                                                                                                                                                                                                                                                                                                                                                                                                                                                                                                                                                                                                                                                                                                         | 8,572   | 6,594    | 1,112             | 291   | 4                  | 404                      | 167        |
| 10 to 14                                                                                                                                                                                                                                                                                                                                                                                                                                                                                                                                                                                                                                                                                                                                                                                                                                                                                                                                                                                                                                                                                                                                                                                                                                                                                                                                                                                                                                                                                                                                                                                                                                                                                                                                                                                                                                                                                                                                                                                                                                                                                                                       | 8,545   | 6,774    | 1,095             | 206   | 3                  | 341                      | 126        |
| 15 to 17                                                                                                                                                                                                                                                                                                                                                                                                                                                                                                                                                                                                                                                                                                                                                                                                                                                                                                                                                                                                                                                                                                                                                                                                                                                                                                                                                                                                                                                                                                                                                                                                                                                                                                                                                                                                                                                                                                                                                                                                                                                                                                                       | 5,130   | 4,068    | 693               | 111   | 2                  | 185                      | 71         |
| 18 and 19                                                                                                                                                                                                                                                                                                                                                                                                                                                                                                                                                                                                                                                                                                                                                                                                                                                                                                                                                                                                                                                                                                                                                                                                                                                                                                                                                                                                                                                                                                                                                                                                                                                                                                                                                                                                                                                                                                                                                                                                                                                                                                                      | 2,769   | 2,288    | 228               | 86    | 2                  | 115                      | 50         |
| 20 to 24                                                                                                                                                                                                                                                                                                                                                                                                                                                                                                                                                                                                                                                                                                                                                                                                                                                                                                                                                                                                                                                                                                                                                                                                                                                                                                                                                                                                                                                                                                                                                                                                                                                                                                                                                                                                                                                                                                                                                                                                                                                                                                                       | 7,534   | 5,898    | 889               | 229   | 3                  | 319                      | 196        |
| 25 to 29                                                                                                                                                                                                                                                                                                                                                                                                                                                                                                                                                                                                                                                                                                                                                                                                                                                                                                                                                                                                                                                                                                                                                                                                                                                                                                                                                                                                                                                                                                                                                                                                                                                                                                                                                                                                                                                                                                                                                                                                                                                                                                                       | 8,464   | 6,643    | 915               | 212   | 5                  | 493                      | 196        |
| 30 to 34                                                                                                                                                                                                                                                                                                                                                                                                                                                                                                                                                                                                                                                                                                                                                                                                                                                                                                                                                                                                                                                                                                                                                                                                                                                                                                                                                                                                                                                                                                                                                                                                                                                                                                                                                                                                                                                                                                                                                                                                                                                                                                                       | 7,720   | 5,632    | 1,132             | 275   | 9                  | 480                      | 192        |
| 35 to 39                                                                                                                                                                                                                                                                                                                                                                                                                                                                                                                                                                                                                                                                                                                                                                                                                                                                                                                                                                                                                                                                                                                                                                                                                                                                                                                                                                                                                                                                                                                                                                                                                                                                                                                                                                                                                                                                                                                                                                                                                                                                                                                       | 8,044   | 5,899    | 1,232             | 367   | 4                  | 409                      | 133        |
| 40 to 44                                                                                                                                                                                                                                                                                                                                                                                                                                                                                                                                                                                                                                                                                                                                                                                                                                                                                                                                                                                                                                                                                                                                                                                                                                                                                                                                                                                                                                                                                                                                                                                                                                                                                                                                                                                                                                                                                                                                                                                                                                                                                                                       | 8,136   | 5,966    | 1,211             | 406   | 8                  | 435                      | 110        |
| 45 to 49                                                                                                                                                                                                                                                                                                                                                                                                                                                                                                                                                                                                                                                                                                                                                                                                                                                                                                                                                                                                                                                                                                                                                                                                                                                                                                                                                                                                                                                                                                                                                                                                                                                                                                                                                                                                                                                                                                                                                                                                                                                                                                                       | 7,402   | 5,606    | 1,031             | 306   | 6                  | 330                      | 123        |
| 50 to 54                                                                                                                                                                                                                                                                                                                                                                                                                                                                                                                                                                                                                                                                                                                                                                                                                                                                                                                                                                                                                                                                                                                                                                                                                                                                                                                                                                                                                                                                                                                                                                                                                                                                                                                                                                                                                                                                                                                                                                                                                                                                                                                       | 7,314   | 5,516    | 1,070             | 285   | 9                  | 273                      | 161        |
| 55 to 59                                                                                                                                                                                                                                                                                                                                                                                                                                                                                                                                                                                                                                                                                                                                                                                                                                                                                                                                                                                                                                                                                                                                                                                                                                                                                                                                                                                                                                                                                                                                                                                                                                                                                                                                                                                                                                                                                                                                                                                                                                                                                                                       | 7,706   | 5,576    | 1,222             | 331   | 43                 | 385                      | 149        |
| 60 and 61                                                                                                                                                                                                                                                                                                                                                                                                                                                                                                                                                                                                                                                                                                                                                                                                                                                                                                                                                                                                                                                                                                                                                                                                                                                                                                                                                                                                                                                                                                                                                                                                                                                                                                                                                                                                                                                                                                                                                                                                                                                                                                                      | 2,964   | 2,085    | 498               | 126   | 24                 | 165                      | 66         |
| 62 to 64                                                                                                                                                                                                                                                                                                                                                                                                                                                                                                                                                                                                                                                                                                                                                                                                                                                                                                                                                                                                                                                                                                                                                                                                                                                                                                                                                                                                                                                                                                                                                                                                                                                                                                                                                                                                                                                                                                                                                                                                                                                                                                                       | 3,525   | 2,703    | 513               | 132   | 2                  | 143                      | 32         |
| 65 to 69                                                                                                                                                                                                                                                                                                                                                                                                                                                                                                                                                                                                                                                                                                                                                                                                                                                                                                                                                                                                                                                                                                                                                                                                                                                                                                                                                                                                                                                                                                                                                                                                                                                                                                                                                                                                                                                                                                                                                                                                                                                                                                                       | 4,803   | 3,346    | 892               | 150   | 7                  | 346                      | 62         |
| 70 to 74                                                                                                                                                                                                                                                                                                                                                                                                                                                                                                                                                                                                                                                                                                                                                                                                                                                                                                                                                                                                                                                                                                                                                                                                                                                                                                                                                                                                                                                                                                                                                                                                                                                                                                                                                                                                                                                                                                                                                                                                                                                                                                                       | 3,922   | 2,603    | 766               | 120   | 4                  | 373                      | 56         |
| 75 to 79                                                                                                                                                                                                                                                                                                                                                                                                                                                                                                                                                                                                                                                                                                                                                                                                                                                                                                                                                                                                                                                                                                                                                                                                                                                                                                                                                                                                                                                                                                                                                                                                                                                                                                                                                                                                                                                                                                                                                                                                                                                                                                                       | 2,908   | 1,918    | 546               | 43    | 1                  | 379                      | 21         |
| 80 to 84                                                                                                                                                                                                                                                                                                                                                                                                                                                                                                                                                                                                                                                                                                                                                                                                                                                                                                                                                                                                                                                                                                                                                                                                                                                                                                                                                                                                                                                                                                                                                                                                                                                                                                                                                                                                                                                                                                                                                                                                                                                                                                                       | 1,995   | 1,327    | 390               | 15    | 0                  | 253                      | 10         |
| 85 and Older                                                                                                                                                                                                                                                                                                                                                                                                                                                                                                                                                                                                                                                                                                                                                                                                                                                                                                                                                                                                                                                                                                                                                                                                                                                                                                                                                                                                                                                                                                                                                                                                                                                                                                                                                                                                                                                                                                                                                                                                                                                                                                                   | 2,093   | 1,243    | 532               | 26    | 3                  | 260                      | 29         |
| Under 18                                                                                                                                                                                                                                                                                                                                                                                                                                                                                                                                                                                                                                                                                                                                                                                                                                                                                                                                                                                                                                                                                                                                                                                                                                                                                                                                                                                                                                                                                                                                                                                                                                                                                                                                                                                                                                                                                                                                                                                                                                                                                                                       | 29,816  | 23,403   | 3,764             | 870   | 16                 | 1,246                    | 517        |
| 65 and Older                                                                                                                                                                                                                                                                                                                                                                                                                                                                                                                                                                                                                                                                                                                                                                                                                                                                                                                                                                                                                                                                                                                                                                                                                                                                                                                                                                                                                                                                                                                                                                                                                                                                                                                                                                                                                                                                                                                                                                                                                                                                                                                   | 15,721  | 10,437   | 3,126             | 354   | 15                 | 1,611                    | 178        |
| Median Age                                                                                                                                                                                                                                                                                                                                                                                                                                                                                                                                                                                                                                                                                                                                                                                                                                                                                                                                                                                                                                                                                                                                                                                                                                                                                                                                                                                                                                                                                                                                                                                                                                                                                                                                                                                                                                                                                                                                                                                                                                                                                                                     | 36.4    | 35.0     | 41.1              | 39.3  | 56.3               | 41.6                     | 32.4       |
| and the second s |         |          |                   |       |                    |                          |            |