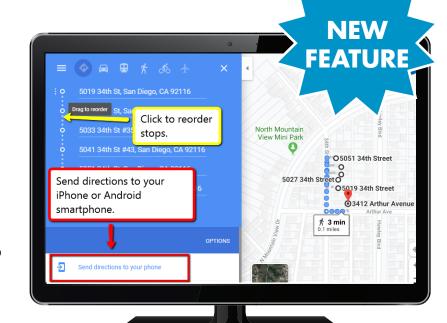

## **Get Directions**

Inside your focused farm, click on the "Driving Directions" button at the bottom of the page to access your driving route!

- Use Google Maps for walking OR driving directions to your farm.
- Send the directions to your Android or iPhone smartphone. \*Must have a Google account to send to phone.
- Maximum 20 stops per farm (if farm exceeds 20 stops, the directions will show 20 at a time).
- Rearrange the order of your stops.
- Street view option available.