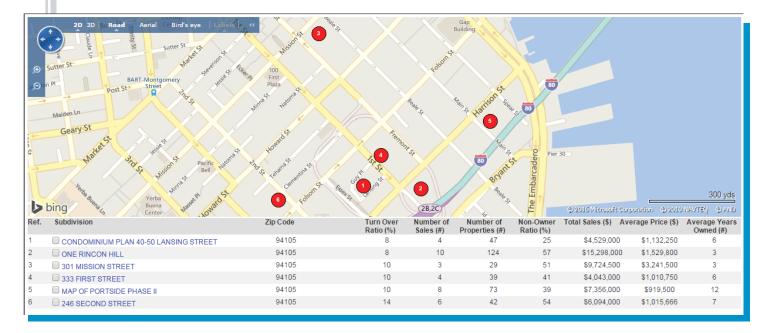

- Refine your farms in subdivisions and tracts using Neighborhood Search.
- Locate communities using turnover ratio statistics, years owned, sales price and number of properties.
- Filter your search within communities using number of years owned, purchase date and more.