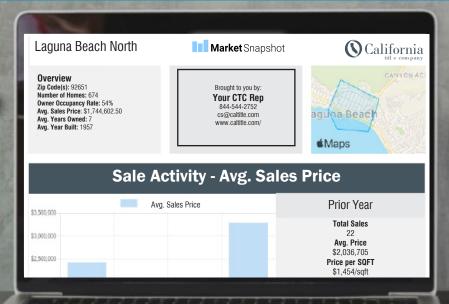

### Market Snapshot allows you to...

- Show sellers the history average home prices in their neighborhood
- Find the right neighborhood for your buyer(s)
- Highlight sought after characteristics like home age, sqft, lot size, bedrooms, bathrooms, years owned, etc.
- Instantly access the most accurate market data in seconds!