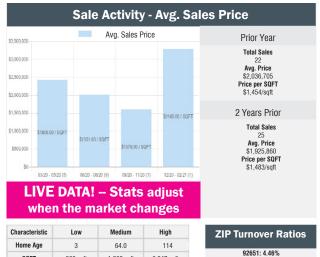

#### 1,268 sqft SQFT 360 saft 6,247 sqft Lot Size 0 soft 5.300 saft 27,000 saft Bedrooms 0 bed 2 bed 7 bed Strive Thrive Bathrooms Years Owned 33

### Market Snapshot allows you to...

- Show sellers the history average home prices in their neighborhood
- Find the right neighborhood for your buyer(s)
- Highlight sought after characteristics like home age, sqft, lot size, bedrooms, bathrooms, years owned, etc.
- Instantly access the most accurate market data in seconds!