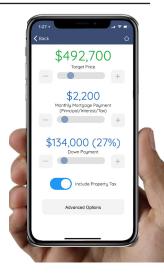

#### **BUYER POWER**

Create scenarios to help buyers visualize monthly payments, down payments, sales prices, loan amounts, interest rates and taxes.

Use the slider to see the values change in **real time!** 