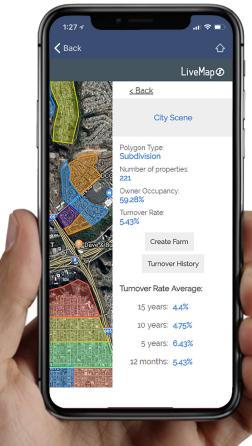

## **NEW! TURNOVER HISTORY**

Our CTC mobile apps and websites now have Turnover History enabled when creating farms!

Quickly view the 15 year, 10 year, 5 year, and 1 year average turnover rate for the area you're prospecting. Turnover History is available in Walking Farms, Polygon Farms, and our Live Map tool. Discover trends in your area faster than ever before!