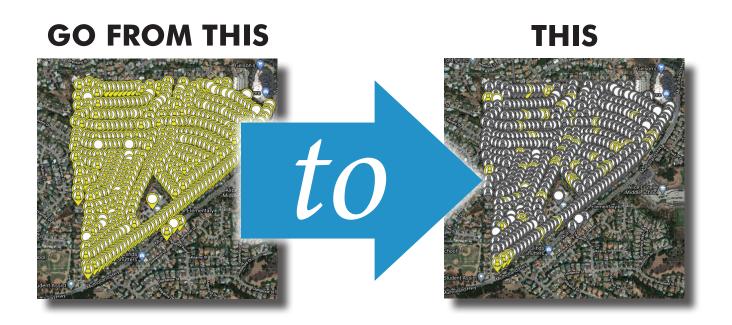

Find "Likely to Sell" Properties Near Your Recently Closed Transaction

**Congratulations on your recently closed transaction(s)!** Now, customize your marketing efforts where it is going to matter most: find "likely to sell" properties near your recently closed transaction! This saves you both time and money using our proprietary system.

## Here's How it Works:

-f 🖸 🕨 💆 🔞 🔇

Strive C Thrive

ith California Title

- 1. Create a farm or select an existing farm
- 2. Next, create a Focused Farm with Cal Title's **Farm**FOCUS tool.
- 3. Use the filters to select "Likely to Sell" properties within your farm.

These filters allow you the flexibility to focus on specific criteria to find the "likely to sell" properties near your recently closed transaction!

 Customer Service
 cs@caltitle.com | 844.544.2752

 Los Angeles
 100 N. First Street, Suite 404 | Burbank | 818.382.9889