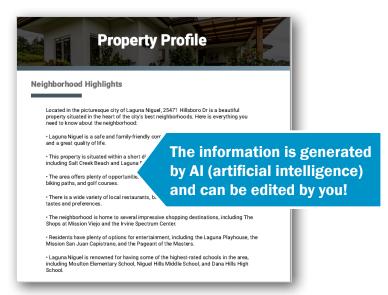

## Al Neighborhood Info.

Technology moves fast which is why staying on the leading edge helps us bring you tools like this! Now get **neighborhood characteristics and information powered by AI technology** on your Property Profiles!

- 1. Simply create a Full Property Profile with your Title Advantage account.
- 2. Click on the "Neighborhood Info AI" link on the first page of your viewed property profile.

  The Neighborhood Highlights section, generated by AI technology is automatically saved to the Property Profile.

## The following information if available could include:

- · Description of area
- · School names and information
- Area attractions
- Why it's a great place to live

Cal Title continues to bring cutting edge technology to all of our tools. Create an account today or contact your Cal Title representative to access this great feature!

**Important Note:** The information generated on this page will be created using an Artificial Intelligence (AI) model and while it can give some unique an insightful information, it can have errors. There is no direct or implied guarantee of accuracy of this information, so it is highly recommended that you review the information and make any needed adjustments for accuracy.