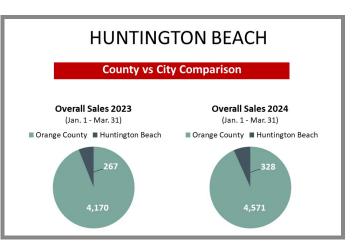

# Overview by City Q1 2023 vs 2024

# Overview by City Q1 2023 vs 2024 CONTINUED