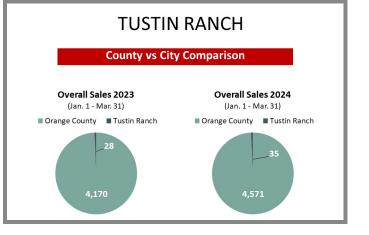

# Overview by City Q1 2023 vs 2024

# Overview by City Q1 2023 vs 2024 CONTINUED