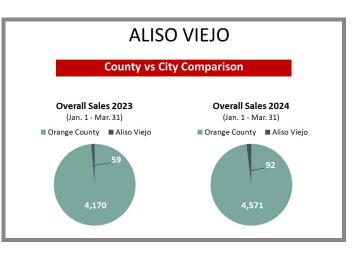

# Overview by City Q1 2023 vs 2024

# Overview by City Q1 2023 vs 2024 CONTINUED