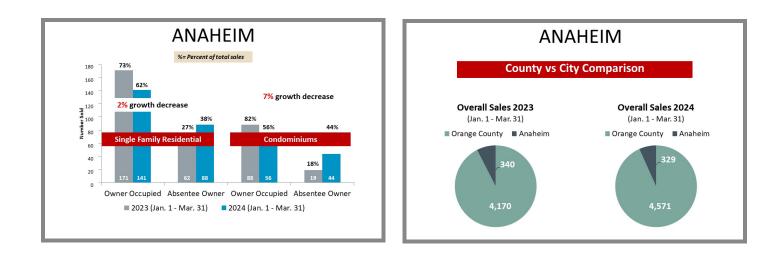

# Overview by City Q1 2023 vs 2024

# Overview by City Q1 2023 vs 2024 CONTINUED