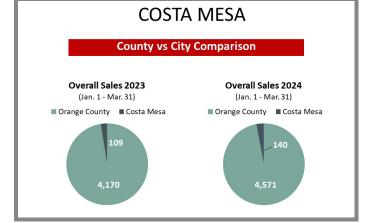

# Overview by City Q1 2023 vs 2024

# Overview by City Q1 2023 vs 2024 CONTINUED