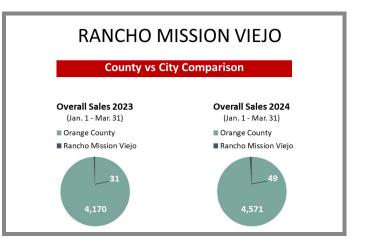

e.com

California title company

# ORANGE COUNTY QUARTERLY SALES REPORT FIRST QUARTER COMPARISON 2023 vs 2024

Who's Buying What?

\*Data below based on current vestings.

ER COMFARISON 2023 VS 2024

# Orange County Overall Q1 2023 vs 2024







# City-by-City Comparison Q1 2023 vs 2024





# City-by-City Comparison Q1 2023 vs 2024 CONTINUED



# Overview by City Q1 2023 vs 2024









# Overview by City Q1 2023 vs 2024 CONTINUED











# Overview by City Q1 2023 vs 2024 CONTINUED













#### **Orange County**

\*Data below based on current vestings.

# Overview by City Q1 2023 vs 2024 CONTINUED











# Overview by City Q1 2023 vs 2024 CONTINUED













# Overview by City Q1 2023 vs 2024 CONTINUED













# Overview by City Q1 2023 vs 2024 CONTINUED













# Overview by City Q1 2023 vs 2024 CONTINUED













# Overview by City Q1 2023 vs 2024 CONTINUED













# Overview by City Q1 2023 vs 2024 CONTINUED