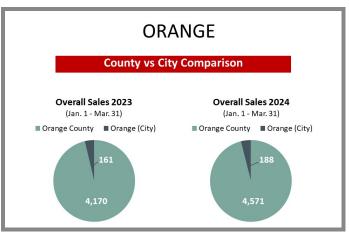

title.com

California title company

# ORANGE COUNTY QUARTERLY SALES REPORT FIRST QUARTER COMPARISON 2023 vs 2024

Who's Buying What?

\*Data below based on current vestings.

ER COMFARISON 2023 VS 2024

# Orange County Overall Q1 2023 vs 2024







# City-by-City Comparison Q1 2023 vs 2024





# City-by-City Comparison Q1 2023 vs 2024 CONTINUED



# Overview by City Q1 2023 vs 2024









# Overview by City Q1 2023 vs 2024 CONTINUED











# Overview by City Q1 2023 vs 2024 CONTINUED













#### **Orange County**

\*Data below based on current vestings.

# Overview by City Q1 2023 vs 2024 CONTINUED











# Overview by City Q1 2023 vs 2024 CONTINUED













# Overview by City Q1 2023 vs 2024 CONTINUED













# Overview by City Q1 2023 vs 2024 CONTINUED













# Overview by City Q1 2023 vs 2024 CONTINUED













# Overview by City Q1 2023 vs 2024 CONTINUED













# Overview by City Q1 2023 vs 2024 CONTINUED