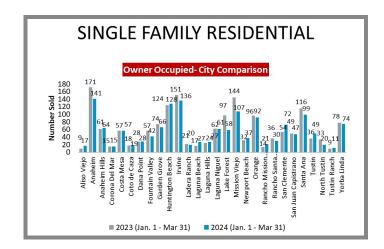

# WHO'S BUYING WHAT?

First Quarter Sales Report | 2023 vs 2024

Orange County (Corporate Office) 28202 Cabot Rd., Ste. 625 Laguna Niguel, CA 92677 p 949.582.8709 e titleoc@caltitle.com

Customer Service Monday-Friday 8:30 a.m.-5:30 p.m. p 844.544.2752 e cs@caltitle.com

California title company

# ORANGE COUNTY QUARTERLY SALES REPORT FIRST QUARTER COMPARISON 2023 vs 2024

Who's Buying What?

\*Data below based on current vestings.

ER COMFARISON 2023 VS 2024

# Orange County Overall Q1 2023 vs 2024







# City-by-City Comparison Q1 2023 vs 2024





# City-by-City Comparison Q1 2023 vs 2024 CONTINUED



# Overview by City Q1 2023 vs 2024









# Overview by City Q1 2023 vs 2024 CONTINUED











# Overview by City Q1 2023 vs 2024 CONTINUED













#### **Orange County**

\*Data below based on current vestings.

# Overview by City Q1 2023 vs 2024 CONTINUED











# Overview by City Q1 2023 vs 2024 CONTINUED













# Overview by City Q1 2023 vs 2024 CONTINUED













# Overview by City Q1 2023 vs 2024 CONTINUED













# Overview by City Q1 2023 vs 2024 CONTINUED













# Overview by City Q1 2023 vs 2024 CONTINUED













# Overview by City Q1 2023 vs 2024 CONTINUED