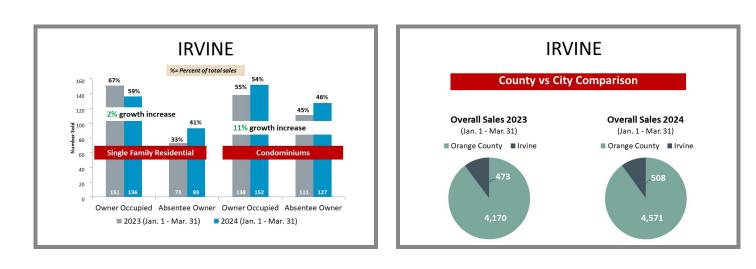

# Overview by City Q1 2023 vs 2024

# Overview by City Q1 2023 vs 2024 CONTINUED