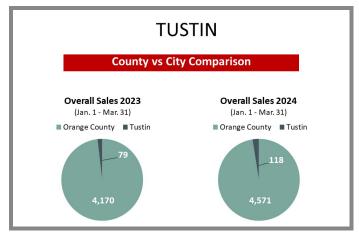

# Overview by City Q1 2023 vs 2024

# Overview by City Q1 2023 vs 2024 CONTINUED