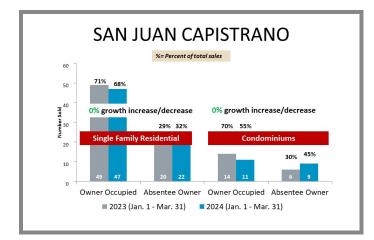

# Overview by City Q1 2023 vs 2024

# Overview by City Q1 2023 vs 2024 CONTINUED