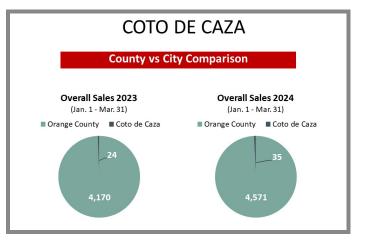

# Overview by City Q1 2023 vs 2024

# Overview by City Q1 2023 vs 2024 CONTINUED