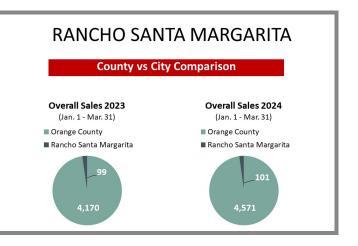

# Overview by City Q1 2023 vs 2024

# Overview by City Q1 2023 vs 2024 CONTINUED