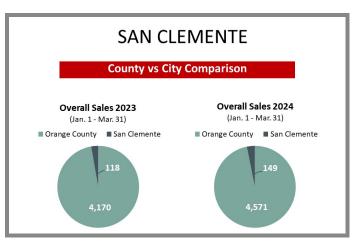

# Overview by City Q1 2023 vs 2024

# Overview by City Q1 2023 vs 2024 CONTINUED