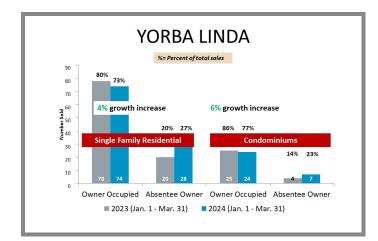

# Overview by City Q1 2023 vs 2024

# Overview by City Q1 2023 vs 2024 CONTINUED