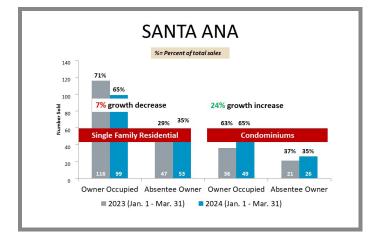

# Overview by City Q1 2023 vs 2024

# Overview by City Q1 2023 vs 2024 CONTINUED