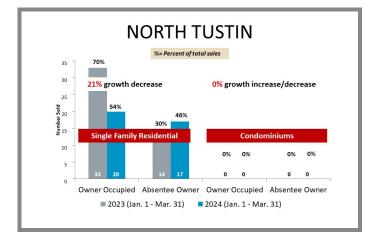

# Overview by City Q1 2023 vs 2024

# Overview by City Q1 2023 vs 2024 CONTINUED