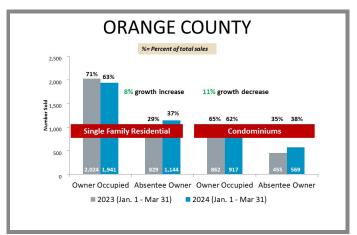

# WHO'S BUYING WHAT?

First Quarter Sales Report | 2023 vs 2024

Orange County (Corporate Office) 28202 Cabot Rd., Ste. 625 Laguna Niguel, CA 92677 p 949.582.8709 e titleoc@caltitle.com

Customer Service Monday-Friday 8:30 a.m.-5:30 p.m. p 844.544.2752 e cs@caltitle.com

California title company

# ORANGE COUNTY QUARTERLY SALES REPORT FIRST QUARTER COMPARISON 2023 vs 2024

Who's Buying What?

\*Data below based on current vestings.

ER COMFARISON 2023 VS 2024

# Orange County Overall Q1 2023 vs 2024







# City-by-City Comparison Q1 2023 vs 2024





# City-by-City Comparison Q1 2023 vs 2024 CONTINUED



# Overview by City Q1 2023 vs 2024









# Overview by City Q1 2023 vs 2024 CONTINUED











# Overview by City Q1 2023 vs 2024 CONTINUED













#### **Orange County**

\*Data below based on current vestings.

# Overview by City Q1 2023 vs 2024 CONTINUED











# Overview by City Q1 2023 vs 2024 CONTINUED













# Overview by City Q1 2023 vs 2024 CONTINUED













# Overview by City Q1 2023 vs 2024 CONTINUED













# Overview by City Q1 2023 vs 2024 CONTINUED













# Overview by City Q1 2023 vs 2024 CONTINUED













# Overview by City Q1 2023 vs 2024 CONTINUED