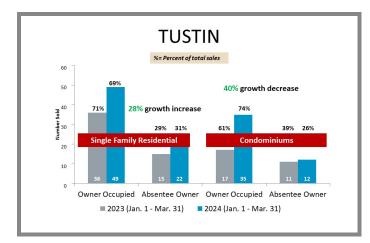

# Overview by City Q1 2023 vs 2024

# Overview by City Q1 2023 vs 2024 CONTINUED