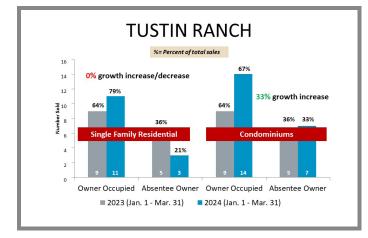

# Overview by City Q1 2023 vs 2024

# Overview by City Q1 2023 vs 2024 CONTINUED