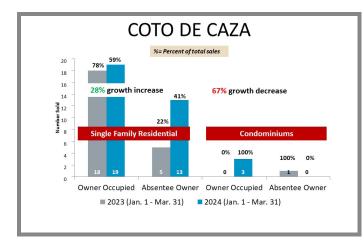

# Overview by City Q1 2023 vs 2024

# Overview by City Q1 2023 vs 2024 CONTINUED