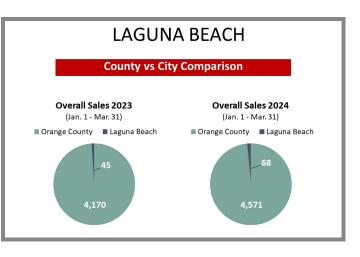

# Overview by City Q1 2023 vs 2024

# Overview by City Q1 2023 vs 2024 CONTINUED