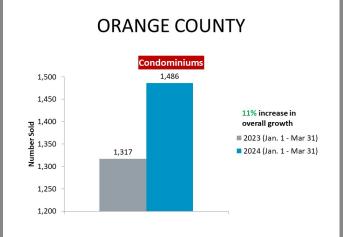

# WHO'S BUYING WHAT?

First Quarter Sales Report | 2023 vs 2024

Orange County (Corporate Office) 28202 Cabot Rd., Ste. 625 Laguna Niguel, CA 92677 p 949.582.8709 e titleoc@caltitle.com

Customer Service Monday-Friday 8:30 a.m.-5:30 p.m. p 844.544.2752 e cs@caltitle.com

California title company

# ORANGE COUNTY QUARTERLY SALES REPORT FIRST QUARTER COMPARISON 2023 vs 2024

Who's Buying What?

\*Data below based on current vestings.

ER COMFARISON 2023 VS 2024

# Orange County Overall Q1 2023 vs 2024







# City-by-City Comparison Q1 2023 vs 2024





# City-by-City Comparison Q1 2023 vs 2024 CONTINUED



# Overview by City Q1 2023 vs 2024









# Overview by City Q1 2023 vs 2024 CONTINUED











# Overview by City Q1 2023 vs 2024 CONTINUED













#### **Orange County**

\*Data below based on current vestings.

# Overview by City Q1 2023 vs 2024 CONTINUED











# Overview by City Q1 2023 vs 2024 CONTINUED













# Overview by City Q1 2023 vs 2024 CONTINUED













# Overview by City Q1 2023 vs 2024 CONTINUED













# Overview by City Q1 2023 vs 2024 CONTINUED













# Overview by City Q1 2023 vs 2024 CONTINUED













# Overview by City Q1 2023 vs 2024 CONTINUED