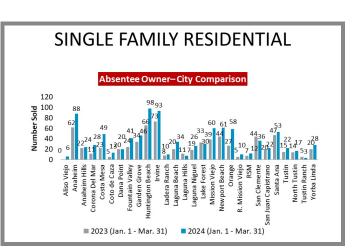

# City-by-City Comparison Q1 2023 vs 2024

# City-by-City Comparison Q1 2023 vs 2024 CONTINUED