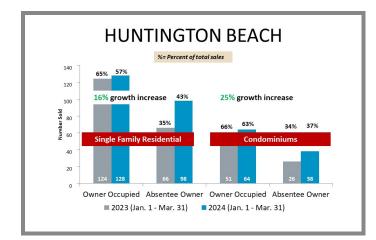

# Overview by City Q1 2023 vs 2024

# Overview by City Q1 2023 vs 2024 CONTINUED