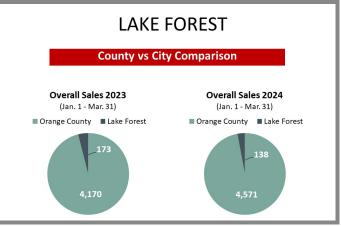

# Overview by City Q1 2023 vs 2024

# Overview by City Q1 2023 vs 2024 CONTINUED