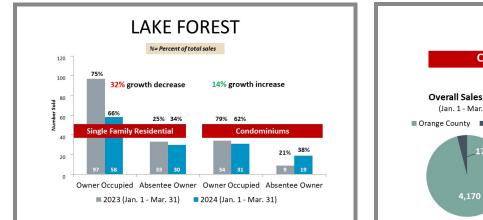

# Overview by City Q1 2023 vs 2024

# Overview by City Q1 2023 vs 2024 CONTINUED