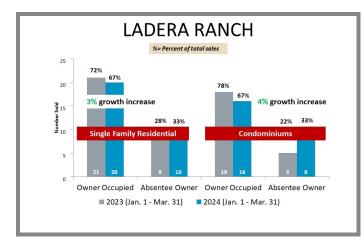

# Overview by City Q1 2023 vs 2024

# Overview by City Q1 2023 vs 2024 CONTINUED