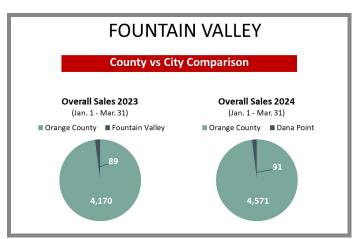

# Overview by City Q1 2023 vs 2024

# Overview by City Q1 2023 vs 2024 CONTINUED