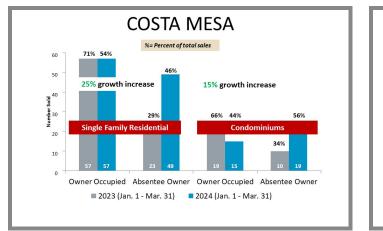

# Overview by City Q1 2023 vs 2024

# Overview by City Q1 2023 vs 2024 CONTINUED