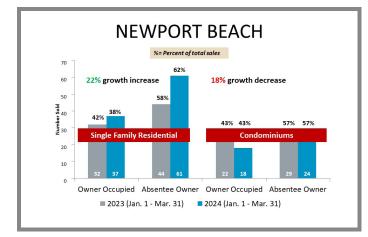

# Overview by City Q1 2023 vs 2024

# Overview by City Q1 2023 vs 2024 CONTINUED