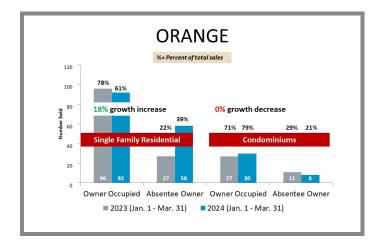

altitle.com

California title company

# ORANGE COUNTY QUARTERLY SALES REPORT FIRST QUARTER COMPARISON 2023 vs 2024

Who's Buying What?

\*Data below based on current vestings.

ER COMFARISON 2023 VS 2024

# Orange County Overall Q1 2023 vs 2024







# City-by-City Comparison Q1 2023 vs 2024





# City-by-City Comparison Q1 2023 vs 2024 CONTINUED



# Overview by City Q1 2023 vs 2024









# Overview by City Q1 2023 vs 2024 CONTINUED











# Overview by City Q1 2023 vs 2024 CONTINUED













#### **Orange County**

\*Data below based on current vestings.

# Overview by City Q1 2023 vs 2024 CONTINUED











# Overview by City Q1 2023 vs 2024 CONTINUED













# Overview by City Q1 2023 vs 2024 CONTINUED













# Overview by City Q1 2023 vs 2024 CONTINUED













# Overview by City Q1 2023 vs 2024 CONTINUED













# Overview by City Q1 2023 vs 2024 CONTINUED













# Overview by City Q1 2023 vs 2024 CONTINUED