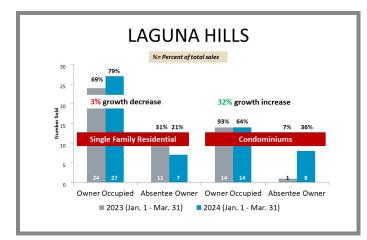

# Overview by City Q1 2023 vs 2024

# Overview by City Q1 2023 vs 2024 CONTINUED