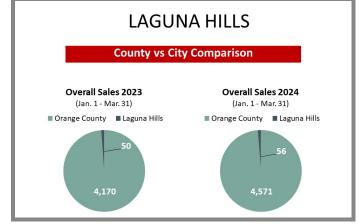

# Overview by City Q1 2023 vs 2024

# Overview by City Q1 2023 vs 2024 CONTINUED