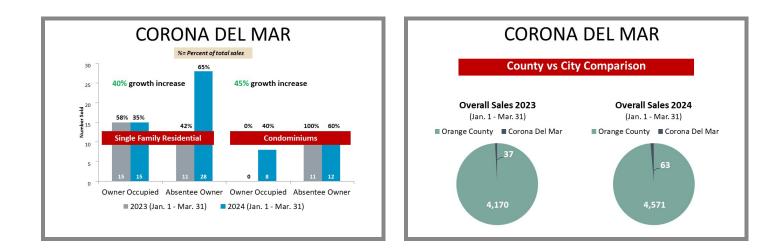

# Overview by City Q1 2023 vs 2024

# Overview by City Q1 2023 vs 2024 CONTINUED