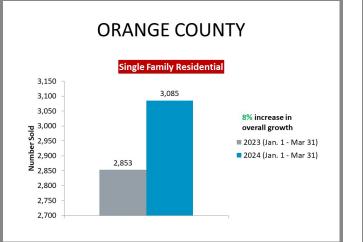

# WHO'S BUYING WHAT?

First Quarter Sales Report | 2023 vs 2024

Orange County (Corporate Office) 28202 Cabot Rd., Ste. 625 Laguna Niguel, CA 92677 p 949.582.8709 e titleoc@caltitle.com

Customer Service Monday-Friday 8:30 a.m.-5:30 p.m. p 844.544.2752 e cs@caltitle.com

California title company

# ORANGE COUNTY QUARTERLY SALES REPORT FIRST QUARTER COMPARISON 2023 vs 2024

Who's Buying What?

\*Data below based on current vestings.

ER COMFARISON 2023 VS 2024

# Orange County Overall Q1 2023 vs 2024







# City-by-City Comparison Q1 2023 vs 2024





# City-by-City Comparison Q1 2023 vs 2024 CONTINUED



# Overview by City Q1 2023 vs 2024









# Overview by City Q1 2023 vs 2024 CONTINUED











# Overview by City Q1 2023 vs 2024 CONTINUED













#### **Orange County**

\*Data below based on current vestings.

# Overview by City Q1 2023 vs 2024 CONTINUED











# Overview by City Q1 2023 vs 2024 CONTINUED













# Overview by City Q1 2023 vs 2024 CONTINUED













# Overview by City Q1 2023 vs 2024 CONTINUED













# Overview by City Q1 2023 vs 2024 CONTINUED













# Overview by City Q1 2023 vs 2024 CONTINUED













# Overview by City Q1 2023 vs 2024 CONTINUED