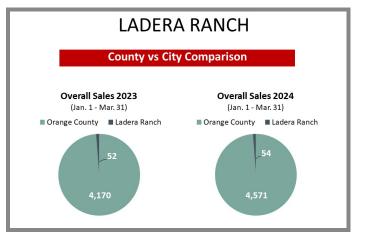

# Overview by City Q1 2023 vs 2024

# Overview by City Q1 2023 vs 2024 CONTINUED