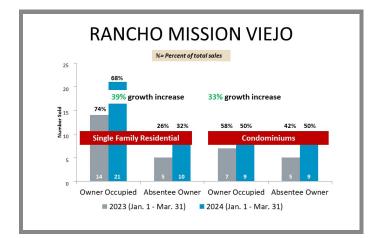

tle.com

California title company

# ORANGE COUNTY QUARTERLY SALES REPORT FIRST QUARTER COMPARISON 2023 vs 2024

Who's Buying What?

\*Data below based on current vestings.

ER COMFARISON 2023 VS 2024

# Orange County Overall Q1 2023 vs 2024







# City-by-City Comparison Q1 2023 vs 2024





# City-by-City Comparison Q1 2023 vs 2024 CONTINUED



# Overview by City Q1 2023 vs 2024









# Overview by City Q1 2023 vs 2024 CONTINUED











# Overview by City Q1 2023 vs 2024 CONTINUED













#### **Orange County**

\*Data below based on current vestings.

# Overview by City Q1 2023 vs 2024 CONTINUED











# Overview by City Q1 2023 vs 2024 CONTINUED













# Overview by City Q1 2023 vs 2024 CONTINUED













# Overview by City Q1 2023 vs 2024 CONTINUED













# Overview by City Q1 2023 vs 2024 CONTINUED













# Overview by City Q1 2023 vs 2024 CONTINUED













# Overview by City Q1 2023 vs 2024 CONTINUED