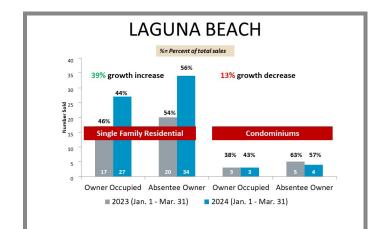

# Overview by City Q1 2023 vs 2024

# Overview by City Q1 2023 vs 2024 CONTINUED