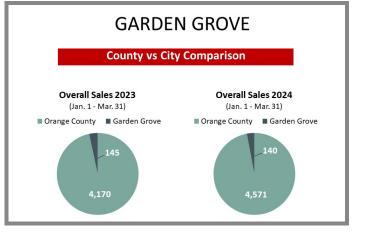

# Overview by City Q1 2023 vs 2024

# Overview by City Q1 2023 vs 2024 CONTINUED