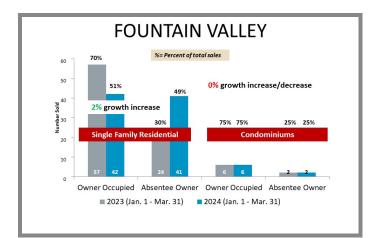

# Overview by City Q1 2023 vs 2024

# Overview by City Q1 2023 vs 2024 CONTINUED