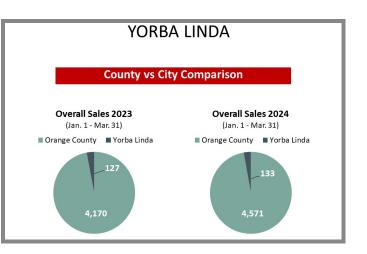

# Overview by City Q1 2023 vs 2024

# Overview by City Q1 2023 vs 2024 CONTINUED