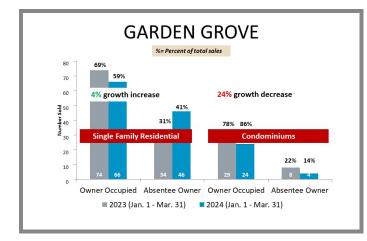

# Overview by City Q1 2023 vs 2024

# Overview by City Q1 2023 vs 2024 CONTINUED