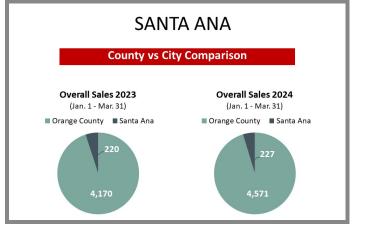

# Overview by City Q1 2023 vs 2024

# Overview by City Q1 2023 vs 2024 CONTINUED