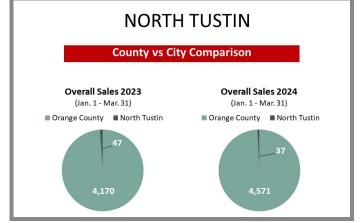

# Overview by City Q1 2023 vs 2024

# Overview by City Q1 2023 vs 2024 CONTINUED