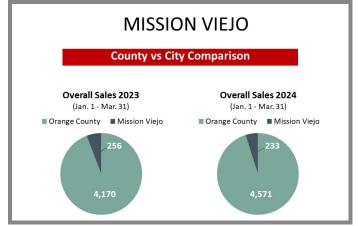

# Overview by City Q1 2023 vs 2024

# Overview by City Q1 2023 vs 2024 CONTINUED