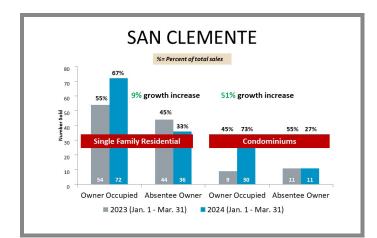

# Overview by City Q1 2023 vs 2024

# Overview by City Q1 2023 vs 2024 CONTINUED