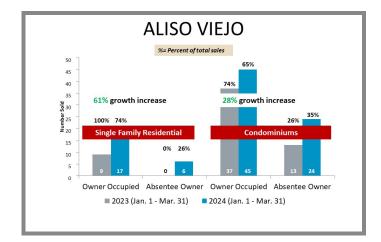

# Overview by City Q1 2023 vs 2024

# Overview by City Q1 2023 vs 2024 CONTINUED