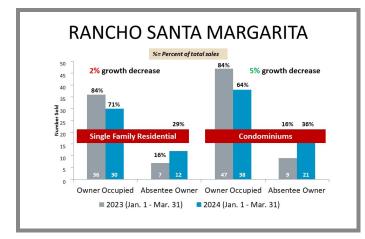

# Overview by City Q1 2023 vs 2024

# Overview by City Q1 2023 vs 2024 CONTINUED