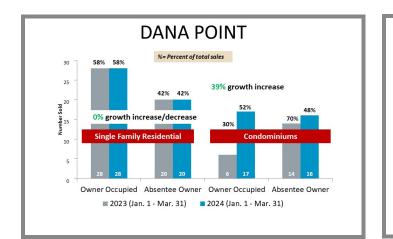

# Overview by City Q1 2023 vs 2024

# Overview by City Q1 2023 vs 2024 CONTINUED