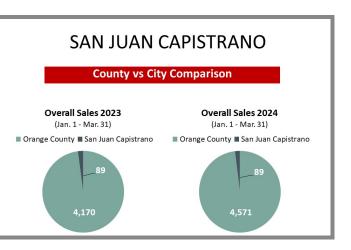

# Overview by City Q1 2023 vs 2024

# Overview by City Q1 2023 vs 2024 CONTINUED