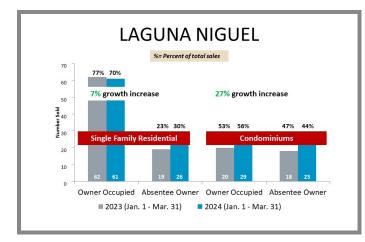

# Overview by City Q1 2023 vs 2024

# Overview by City Q1 2023 vs 2024 CONTINUED