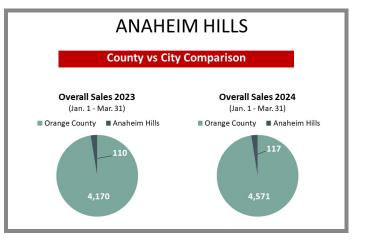

# Overview by City Q1 2023 vs 2024

# Overview by City Q1 2023 vs 2024 CONTINUED