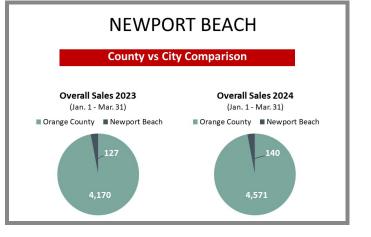

# Overview by City Q1 2023 vs 2024

# Overview by City Q1 2023 vs 2024 CONTINUED