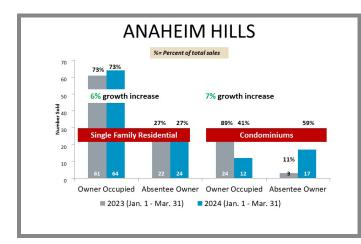

# Overview by City Q1 2023 vs 2024

# Overview by City Q1 2023 vs 2024 CONTINUED