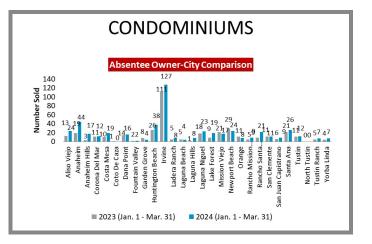

# City-by-City Comparison Q1 2023 vs 2024

# City-by-City Comparison Q1 2023 vs 2024 CONTINUED