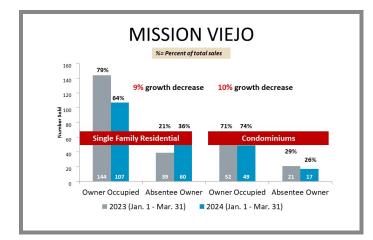

# Overview by City Q1 2023 vs 2024

# Overview by City Q1 2023 vs 2024 CONTINUED