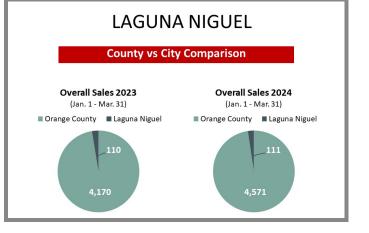

# Overview by City Q1 2023 vs 2024

# Overview by City Q1 2023 vs 2024 CONTINUED