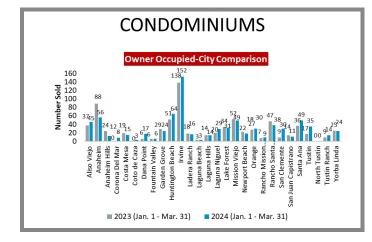

# City-by-City Comparison Q1 2023 vs 2024

# City-by-City Comparison Q1 2023 vs 2024 CONTINUED