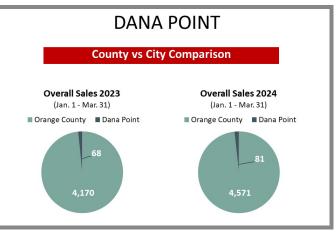

# Overview by City Q1 2023 vs 2024

# Overview by City Q1 2023 vs 2024 CONTINUED