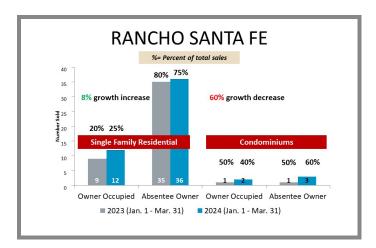

# WHO'S BUYING WHAT?

First Quarter Sales Report | 2023 vs 2024

#### San Diego Office

2355 Northside Dr., Ste. 310 San Diego, CA 92108

p 619.516.5227

e titlesd@caltitle.com

#### **Customer Service**

Monday-Friday 8:30 a.m.-5:30 p.m.

p 844.544.2752

e cs@caltitle.com



# SAN DIEGO COUNTY QUARTERLY SALES REPORT

Who's Buying What?

FIRST QUARTER COMPARISON 2023 vs 2024

\*Data below based on current vestings.

San Diego County Overall Q1 2023 vs 2024







#### City-by-City Comparison Q1 2023 vs 2024





Page 2

#### City-by-City Comparison Q1 2023 vs 2024 CONTINUED





#### Overview by City Q1 2023 vs 2024









Page 3