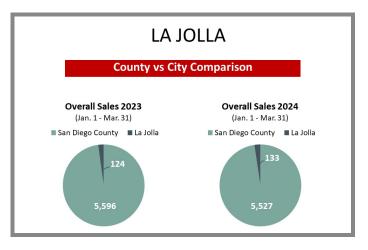

# WHO'S BUYING WHAT?

First Quarter Sales Report | 2023 vs 2024

#### San Diego Office

2355 Northside Dr., Ste. 310 San Diego, CA 92108

p 619.516.5227

e titlesd@caltitle.com

#### **Customer Service**

Monday-Friday 8:30 a.m.-5:30 p.m.

p 844.544.2752

e cs@caltitle.com



# SAN DIEGO COUNTY QUARTERLY SALES REPORT

Who's Buying What?

FIRST QUARTER COMPARISON 2023 vs 2024

\*Data below based on current vestings.

San Diego County Overall Q1 2023 vs 2024







#### City-by-City Comparison Q1 2023 vs 2024





Page 2

#### City-by-City Comparison Q1 2023 vs 2024 CONTINUED





#### Overview by City Q1 2023 vs 2024









Page 3