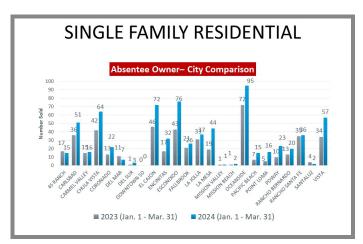

# WHO'S BUYING WHAT?

First Quarter Sales Report | 2023 vs 2024

#### San Diego Office

2355 Northside Dr., Ste. 310 San Diego, CA 92108

p 619.516.5227

e titlesd@caltitle.com

#### **Customer Service**

Monday-Friday 8:30 a.m.-5:30 p.m.

p 844.544.2752

e cs@caltitle.com



# SAN DIEGO COUNTY QUARTERLY SALES REPORT

Who's Buying What?

FIRST QUARTER COMPARISON 2023 vs 2024

\*Data below based on current vestings.

San Diego County Overall Q1 2023 vs 2024







#### City-by-City Comparison Q1 2023 vs 2024





Page 2

#### City-by-City Comparison Q1 2023 vs 2024 CONTINUED





#### Overview by City Q1 2023 vs 2024









Page 3