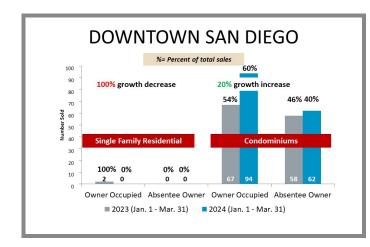

# WHO'S BUYING WHAT?

First Quarter Sales Report | 2023 vs 2024

#### San Diego Office

2355 Northside Dr., Ste. 310 San Diego, CA 92108

p 619.516.5227

e titlesd@caltitle.com

#### **Customer Service**

Monday-Friday 8:30 a.m.-5:30 p.m.

p 844.544.2752

e cs@caltitle.com



# SAN DIEGO COUNTY QUARTERLY SALES REPORT

Who's Buying What?

FIRST QUARTER COMPARISON 2023 vs 2024

\*Data below based on current vestings.

San Diego County Overall Q1 2023 vs 2024







#### City-by-City Comparison Q1 2023 vs 2024





Page 2

#### City-by-City Comparison Q1 2023 vs 2024 CONTINUED





#### Overview by City Q1 2023 vs 2024









Page 3