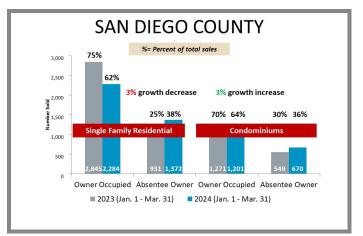

# SAN DIEGO COUNTY QUARTERLY SALES REPORT

Who's Buying What?

FIRST QUARTER COMPARISON 2023 vs 2024

\*Data below based on current vestings.

San Diego County Overall Q1 2023 vs 2024