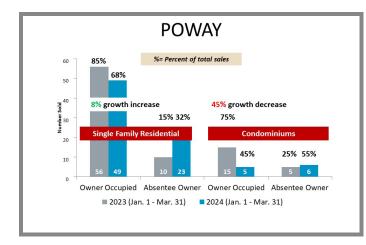

# WHO'S BUYING WHAT?

First Quarter Sales Report | 2023 vs 2024

#### San Diego Office

2355 Northside Dr., Ste. 310 San Diego, CA 92108

p 619.516.5227

e titlesd@caltitle.com

#### **Customer Service**

Monday-Friday 8:30 a.m.-5:30 p.m.

p 844.544.2752

e cs@caltitle.com



# SAN DIEGO COUNTY QUARTERLY SALES REPORT

Who's Buying What?

FIRST QUARTER COMPARISON 2023 vs 2024

\*Data below based on current vestings.

San Diego County Overall Q1 2023 vs 2024







#### City-by-City Comparison Q1 2023 vs 2024





Page 2

#### City-by-City Comparison Q1 2023 vs 2024 CONTINUED





#### Overview by City Q1 2023 vs 2024









Page 3