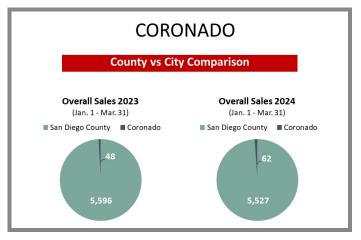

# SAN DIEGO COUNTY QUARTERLY SALES REPORT

Who's Buying What?

FIRST QUARTER COMPARISON 2023 vs 2024

\*Data below based on current vestings.

San Diego County Overall Q1 2023 vs 2024