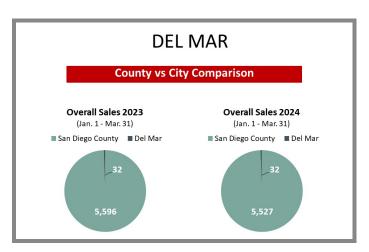

# WHO'S BUYING WHAT?

First Quarter Sales Report | 2023 vs 2024

#### San Diego Office

2355 Northside Dr., Ste. 310 San Diego, CA 92108

p 619.516.5227

e titlesd@caltitle.com

#### **Customer Service**

Monday-Friday 8:30 a.m.-5:30 p.m.

p 844.544.2752

e cs@caltitle.com



# SAN DIEGO COUNTY QUARTERLY SALES REPORT

Who's Buying What?

FIRST QUARTER COMPARISON 2023 vs 2024

\*Data below based on current vestings.

San Diego County Overall Q1 2023 vs 2024







#### City-by-City Comparison Q1 2023 vs 2024





Page 2

#### City-by-City Comparison Q1 2023 vs 2024 CONTINUED





#### Overview by City Q1 2023 vs 2024









Page 3