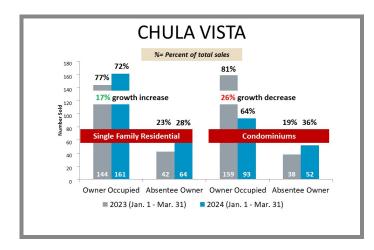

# WHO'S BUYING WHAT?

First Quarter Sales Report | 2023 vs 2024

#### San Diego Office

2355 Northside Dr., Ste. 310 San Diego, CA 92108

p 619.516.5227

e titlesd@caltitle.com

#### **Customer Service**

Monday-Friday 8:30 a.m.-5:30 p.m.

p 844.544.2752

e cs@caltitle.com



# SAN DIEGO COUNTY QUARTERLY SALES REPORT

Who's Buying What?

FIRST QUARTER COMPARISON 2023 vs 2024

\*Data below based on current vestings.

San Diego County Overall Q1 2023 vs 2024







#### City-by-City Comparison Q1 2023 vs 2024





Page 2

#### City-by-City Comparison Q1 2023 vs 2024 CONTINUED





#### Overview by City Q1 2023 vs 2024









Page 3