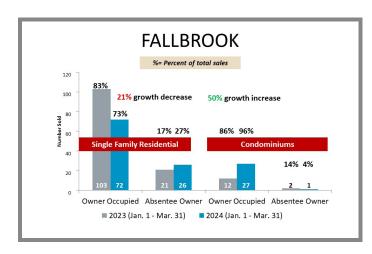

# WHO'S BUYING WHAT?

First Quarter Sales Report | 2023 vs 2024

#### San Diego Office

2355 Northside Dr., Ste. 310 San Diego, CA 92108

p 619.516.5227

e titlesd@caltitle.com

#### **Customer Service**

Monday-Friday 8:30 a.m.-5:30 p.m.

p 844.544.2752

e cs@caltitle.com



# SAN DIEGO COUNTY QUARTERLY SALES REPORT

Who's Buying What?

FIRST QUARTER COMPARISON 2023 vs 2024

\*Data below based on current vestings.

San Diego County Overall Q1 2023 vs 2024







#### City-by-City Comparison Q1 2023 vs 2024





Page 2

#### City-by-City Comparison Q1 2023 vs 2024 CONTINUED





#### Overview by City Q1 2023 vs 2024









Page 3