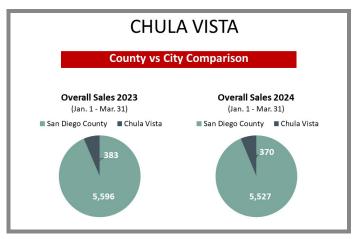

# WHO'S BUYING WHAT?

First Quarter Sales Report | 2023 vs 2024

#### San Diego Office

2355 Northside Dr., Ste. 310 San Diego, CA 92108

p 619.516.5227

e titlesd@caltitle.com

#### **Customer Service**

Monday-Friday 8:30 a.m.-5:30 p.m.

p 844.544.2752

e cs@caltitle.com



# SAN DIEGO COUNTY QUARTERLY SALES REPORT

Who's Buying What?

FIRST QUARTER COMPARISON 2023 vs 2024

\*Data below based on current vestings.

San Diego County Overall Q1 2023 vs 2024







#### City-by-City Comparison Q1 2023 vs 2024





Page 2

#### City-by-City Comparison Q1 2023 vs 2024 CONTINUED





#### Overview by City Q1 2023 vs 2024









Page 3