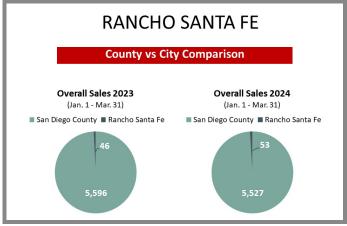

# WHO'S BUYING WHAT?

First Quarter Sales Report | 2023 vs 2024

#### San Diego Office

2355 Northside Dr., Ste. 310 San Diego, CA 92108

p 619.516.5227

e titlesd@caltitle.com

#### **Customer Service**

Monday-Friday 8:30 a.m.-5:30 p.m.

p 844.544.2752

e cs@caltitle.com



# SAN DIEGO COUNTY QUARTERLY SALES REPORT

Who's Buying What?

FIRST QUARTER COMPARISON 2023 vs 2024

\*Data below based on current vestings.

San Diego County Overall Q1 2023 vs 2024







#### City-by-City Comparison Q1 2023 vs 2024





Page 2

#### City-by-City Comparison Q1 2023 vs 2024 CONTINUED





#### Overview by City Q1 2023 vs 2024









Page 3