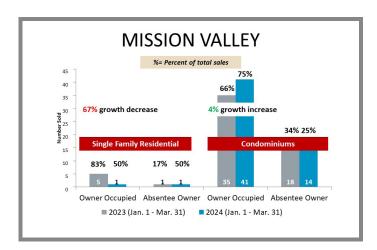

# WHO'S BUYING WHAT?

First Quarter Sales Report | 2023 vs 2024

#### San Diego Office

2355 Northside Dr., Ste. 310 San Diego, CA 92108

p 619.516.5227

e titlesd@caltitle.com

#### **Customer Service**

Monday-Friday 8:30 a.m.-5:30 p.m.

p 844.544.2752

e cs@caltitle.com



# SAN DIEGO COUNTY QUARTERLY SALES REPORT

Who's Buying What?

FIRST QUARTER COMPARISON 2023 vs 2024

\*Data below based on current vestings.

San Diego County Overall Q1 2023 vs 2024







#### City-by-City Comparison Q1 2023 vs 2024





Page 2

#### City-by-City Comparison Q1 2023 vs 2024 CONTINUED





#### Overview by City Q1 2023 vs 2024









Page 3