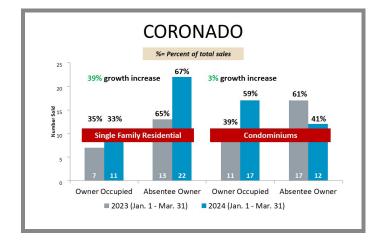

# WHO'S BUYING WHAT?

First Quarter Sales Report | 2023 vs 2024

#### San Diego Office

2355 Northside Dr., Ste. 310 San Diego, CA 92108

p 619.516.5227

e titlesd@caltitle.com

#### **Customer Service**

Monday-Friday 8:30 a.m.-5:30 p.m.

p 844.544.2752

e cs@caltitle.com



# SAN DIEGO COUNTY QUARTERLY SALES REPORT

Who's Buying What?

FIRST QUARTER COMPARISON 2023 vs 2024

\*Data below based on current vestings.

San Diego County Overall Q1 2023 vs 2024







#### City-by-City Comparison Q1 2023 vs 2024





Page 2

#### City-by-City Comparison Q1 2023 vs 2024 CONTINUED





#### Overview by City Q1 2023 vs 2024









Page 3