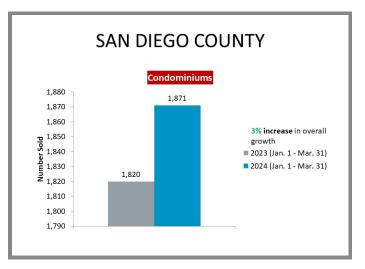

# SAN DIEGO COUNTY QUARTERLY SALES REPORT

Who's Buying What?

FIRST QUARTER COMPARISON 2023 vs 2024

\*Data below based on current vestings.

San Diego County Overall Q1 2023 vs 2024