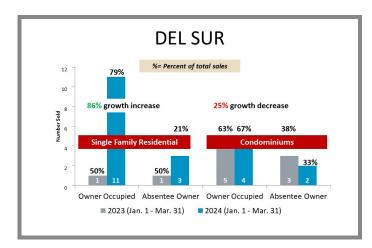

# WHO'S BUYING WHAT?

First Quarter Sales Report | 2023 vs 2024

#### San Diego Office

2355 Northside Dr., Ste. 310 San Diego, CA 92108

p 619.516.5227

e titlesd@caltitle.com

#### **Customer Service**

Monday-Friday 8:30 a.m.-5:30 p.m.

p 844.544.2752

e cs@caltitle.com



# SAN DIEGO COUNTY QUARTERLY SALES REPORT

Who's Buying What?

FIRST QUARTER COMPARISON 2023 vs 2024

\*Data below based on current vestings.

San Diego County Overall Q1 2023 vs 2024







#### City-by-City Comparison Q1 2023 vs 2024





Page 2

#### City-by-City Comparison Q1 2023 vs 2024 CONTINUED





#### Overview by City Q1 2023 vs 2024









Page 3