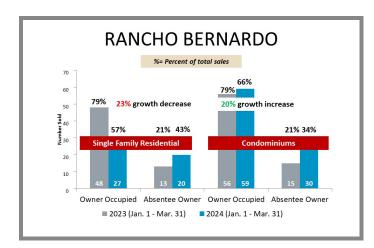

# WHO'S BUYING WHAT?

First Quarter Sales Report | 2023 vs 2024

#### San Diego Office

2355 Northside Dr., Ste. 310 San Diego, CA 92108

p 619.516.5227

e titlesd@caltitle.com

#### **Customer Service**

Monday-Friday 8:30 a.m.-5:30 p.m.

p 844.544.2752

e cs@caltitle.com



# SAN DIEGO COUNTY QUARTERLY SALES REPORT

Who's Buying What?

FIRST QUARTER COMPARISON 2023 vs 2024

\*Data below based on current vestings.

San Diego County Overall Q1 2023 vs 2024







#### City-by-City Comparison Q1 2023 vs 2024





Page 2

#### City-by-City Comparison Q1 2023 vs 2024 CONTINUED





#### Overview by City Q1 2023 vs 2024









Page 3