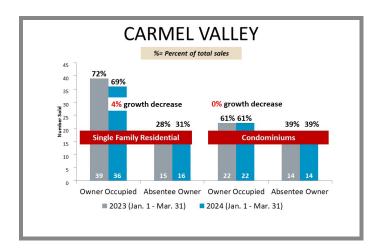

# WHO'S BUYING WHAT?

First Quarter Sales Report | 2023 vs 2024

#### San Diego Office

2355 Northside Dr., Ste. 310 San Diego, CA 92108

p 619.516.5227

e titlesd@caltitle.com

#### **Customer Service**

Monday-Friday 8:30 a.m.-5:30 p.m.

p 844.544.2752

e cs@caltitle.com



# SAN DIEGO COUNTY QUARTERLY SALES REPORT

Who's Buying What?

FIRST QUARTER COMPARISON 2023 vs 2024

\*Data below based on current vestings.

San Diego County Overall Q1 2023 vs 2024







#### City-by-City Comparison Q1 2023 vs 2024





Page 2

#### City-by-City Comparison Q1 2023 vs 2024 CONTINUED





#### Overview by City Q1 2023 vs 2024









Page 3