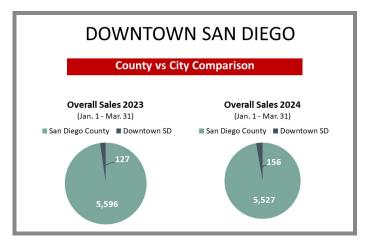

# WHO'S BUYING WHAT?

First Quarter Sales Report | 2023 vs 2024

#### San Diego Office

2355 Northside Dr., Ste. 310 San Diego, CA 92108

p 619.516.5227

e titlesd@caltitle.com

#### **Customer Service**

Monday-Friday 8:30 a.m.-5:30 p.m.

p 844.544.2752

e cs@caltitle.com



# SAN DIEGO COUNTY QUARTERLY SALES REPORT

Who's Buying What?

FIRST QUARTER COMPARISON 2023 vs 2024

\*Data below based on current vestings.

San Diego County Overall Q1 2023 vs 2024







#### City-by-City Comparison Q1 2023 vs 2024





Page 2

#### City-by-City Comparison Q1 2023 vs 2024 CONTINUED





#### Overview by City Q1 2023 vs 2024









Page 3