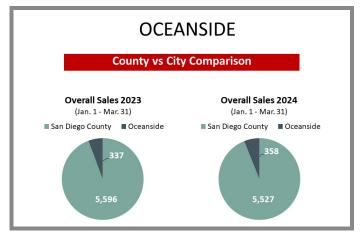

# WHO'S BUYING WHAT?

First Quarter Sales Report | 2023 vs 2024

#### San Diego Office

2355 Northside Dr., Ste. 310 San Diego, CA 92108

p 619.516.5227

e titlesd@caltitle.com

#### **Customer Service**

Monday-Friday 8:30 a.m.-5:30 p.m.

p 844.544.2752

e cs@caltitle.com



# SAN DIEGO COUNTY QUARTERLY SALES REPORT

Who's Buying What?

FIRST QUARTER COMPARISON 2023 vs 2024

\*Data below based on current vestings.

San Diego County Overall Q1 2023 vs 2024







#### City-by-City Comparison Q1 2023 vs 2024





Page 2

#### City-by-City Comparison Q1 2023 vs 2024 CONTINUED





#### Overview by City Q1 2023 vs 2024









Page 3