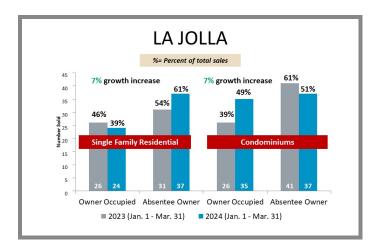

# WHO'S BUYING WHAT?

First Quarter Sales Report | 2023 vs 2024

#### San Diego Office

2355 Northside Dr., Ste. 310 San Diego, CA 92108

p 619.516.5227

e titlesd@caltitle.com

#### **Customer Service**

Monday-Friday 8:30 a.m.-5:30 p.m.

p 844.544.2752

e cs@caltitle.com



# SAN DIEGO COUNTY QUARTERLY SALES REPORT

Who's Buying What?

FIRST QUARTER COMPARISON 2023 vs 2024

\*Data below based on current vestings.

San Diego County Overall Q1 2023 vs 2024







#### City-by-City Comparison Q1 2023 vs 2024





Page 2

#### City-by-City Comparison Q1 2023 vs 2024 CONTINUED





#### Overview by City Q1 2023 vs 2024









Page 3