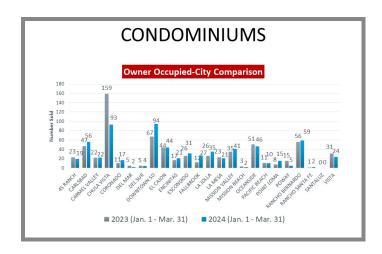

# WHO'S BUYING WHAT?

First Quarter Sales Report | 2023 vs 2024

#### San Diego Office

2355 Northside Dr., Ste. 310 San Diego, CA 92108

p 619.516.5227

e titlesd@caltitle.com

#### **Customer Service**

Monday-Friday 8:30 a.m.-5:30 p.m.

p 844.544.2752

e cs@caltitle.com



# SAN DIEGO COUNTY QUARTERLY SALES REPORT

Who's Buying What?

FIRST QUARTER COMPARISON 2023 vs 2024

\*Data below based on current vestings.

San Diego County Overall Q1 2023 vs 2024







#### City-by-City Comparison Q1 2023 vs 2024





Page 2

#### City-by-City Comparison Q1 2023 vs 2024 CONTINUED





#### Overview by City Q1 2023 vs 2024









Page 3