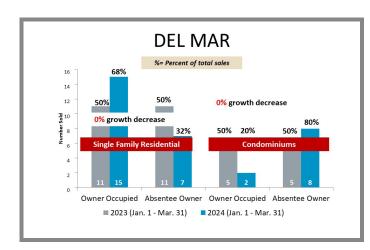

# WHO'S BUYING WHAT?

First Quarter Sales Report | 2023 vs 2024

#### San Diego Office

2355 Northside Dr., Ste. 310 San Diego, CA 92108

p 619.516.5227

e titlesd@caltitle.com

#### **Customer Service**

Monday-Friday 8:30 a.m.-5:30 p.m.

p 844.544.2752

e cs@caltitle.com



# SAN DIEGO COUNTY QUARTERLY SALES REPORT

Who's Buying What?

FIRST QUARTER COMPARISON 2023 vs 2024

\*Data below based on current vestings.

San Diego County Overall Q1 2023 vs 2024







#### City-by-City Comparison Q1 2023 vs 2024





Page 2

#### City-by-City Comparison Q1 2023 vs 2024 CONTINUED





#### Overview by City Q1 2023 vs 2024









Page 3