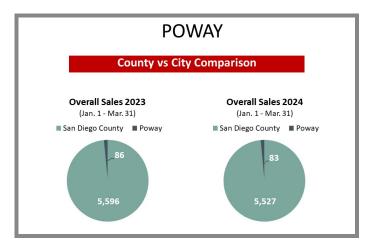

# WHO'S BUYING WHAT?

First Quarter Sales Report | 2023 vs 2024

#### San Diego Office

2355 Northside Dr., Ste. 310 San Diego, CA 92108

p 619.516.5227

e titlesd@caltitle.com

#### **Customer Service**

Monday-Friday 8:30 a.m.-5:30 p.m.

p 844.544.2752

e cs@caltitle.com



# SAN DIEGO COUNTY QUARTERLY SALES REPORT

Who's Buying What?

FIRST QUARTER COMPARISON 2023 vs 2024

\*Data below based on current vestings.

San Diego County Overall Q1 2023 vs 2024







#### City-by-City Comparison Q1 2023 vs 2024





Page 2

#### City-by-City Comparison Q1 2023 vs 2024 CONTINUED





#### Overview by City Q1 2023 vs 2024









Page 3