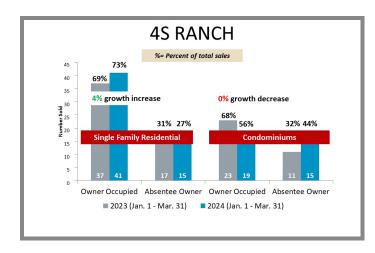

# WHO'S BUYING WHAT?

First Quarter Sales Report | 2023 vs 2024

#### San Diego Office

2355 Northside Dr., Ste. 310 San Diego, CA 92108

p 619.516.5227

e titlesd@caltitle.com

#### **Customer Service**

Monday-Friday 8:30 a.m.-5:30 p.m.

p 844.544.2752

e cs@caltitle.com



# SAN DIEGO COUNTY QUARTERLY SALES REPORT

Who's Buying What?

FIRST QUARTER COMPARISON 2023 vs 2024

\*Data below based on current vestings.

San Diego County Overall Q1 2023 vs 2024







#### City-by-City Comparison Q1 2023 vs 2024





Page 2

#### City-by-City Comparison Q1 2023 vs 2024 CONTINUED





#### Overview by City Q1 2023 vs 2024









Page 3