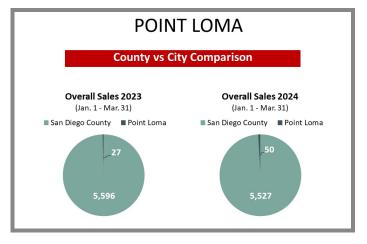

# WHO'S BUYING WHAT?

First Quarter Sales Report | 2023 vs 2024

#### San Diego Office

2355 Northside Dr., Ste. 310 San Diego, CA 92108

p 619.516.5227

e titlesd@caltitle.com

#### **Customer Service**

Monday-Friday 8:30 a.m.-5:30 p.m.

p 844.544.2752

e cs@caltitle.com



# SAN DIEGO COUNTY QUARTERLY SALES REPORT

Who's Buying What?

FIRST QUARTER COMPARISON 2023 vs 2024

\*Data below based on current vestings.

San Diego County Overall Q1 2023 vs 2024







#### City-by-City Comparison Q1 2023 vs 2024





Page 2

#### City-by-City Comparison Q1 2023 vs 2024 CONTINUED





#### Overview by City Q1 2023 vs 2024









Page 3