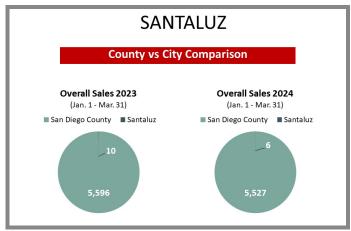

# WHO'S BUYING WHAT?

First Quarter Sales Report | 2023 vs 2024

#### San Diego Office

2355 Northside Dr., Ste. 310 San Diego, CA 92108

p 619.516.5227

e titlesd@caltitle.com

#### **Customer Service**

Monday-Friday 8:30 a.m.-5:30 p.m.

p 844.544.2752

e cs@caltitle.com



# SAN DIEGO COUNTY QUARTERLY SALES REPORT

Who's Buying What?

FIRST QUARTER COMPARISON 2023 vs 2024

\*Data below based on current vestings.

San Diego County Overall Q1 2023 vs 2024







#### City-by-City Comparison Q1 2023 vs 2024





Page 2

#### City-by-City Comparison Q1 2023 vs 2024 CONTINUED





#### Overview by City Q1 2023 vs 2024









Page 3