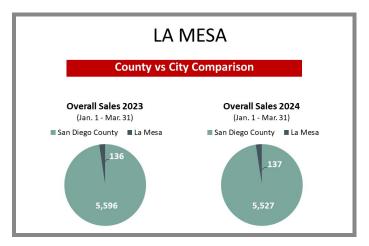

# WHO'S BUYING WHAT?

First Quarter Sales Report | 2023 vs 2024

#### San Diego Office

2355 Northside Dr., Ste. 310 San Diego, CA 92108

p 619.516.5227

e titlesd@caltitle.com

#### **Customer Service**

Monday-Friday 8:30 a.m.-5:30 p.m.

p 844.544.2752

e cs@caltitle.com



# SAN DIEGO COUNTY QUARTERLY SALES REPORT

Who's Buying What?

FIRST QUARTER COMPARISON 2023 vs 2024

\*Data below based on current vestings.

San Diego County Overall Q1 2023 vs 2024







#### City-by-City Comparison Q1 2023 vs 2024





Page 2

#### City-by-City Comparison Q1 2023 vs 2024 CONTINUED





#### Overview by City Q1 2023 vs 2024









Page 3