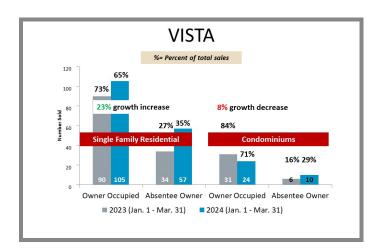

# WHO'S BUYING WHAT?

First Quarter Sales Report | 2023 vs 2024

#### San Diego Office

2355 Northside Dr., Ste. 310 San Diego, CA 92108

p 619.516.5227

e titlesd@caltitle.com

#### **Customer Service**

Monday-Friday 8:30 a.m.-5:30 p.m.

p 844.544.2752

e cs@caltitle.com



# SAN DIEGO COUNTY QUARTERLY SALES REPORT

Who's Buying What?

FIRST QUARTER COMPARISON 2023 vs 2024

\*Data below based on current vestings.

San Diego County Overall Q1 2023 vs 2024







#### City-by-City Comparison Q1 2023 vs 2024





Page 2

#### City-by-City Comparison Q1 2023 vs 2024 CONTINUED





#### Overview by City Q1 2023 vs 2024









Page 3