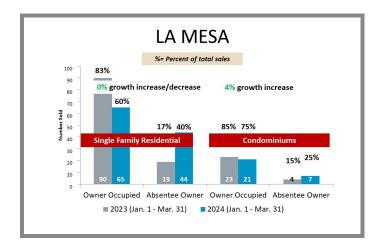

# WHO'S BUYING WHAT?

First Quarter Sales Report | 2023 vs 2024

#### San Diego Office

2355 Northside Dr., Ste. 310 San Diego, CA 92108

p 619.516.5227

e titlesd@caltitle.com

#### **Customer Service**

Monday-Friday 8:30 a.m.-5:30 p.m.

p 844.544.2752

e cs@caltitle.com



# SAN DIEGO COUNTY QUARTERLY SALES REPORT

Who's Buying What?

FIRST QUARTER COMPARISON 2023 vs 2024

\*Data below based on current vestings.

San Diego County Overall Q1 2023 vs 2024







#### City-by-City Comparison Q1 2023 vs 2024





Page 2

#### City-by-City Comparison Q1 2023 vs 2024 CONTINUED





#### Overview by City Q1 2023 vs 2024









Page 3