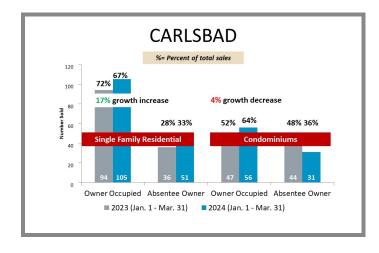

# WHO'S BUYING WHAT?

First Quarter Sales Report | 2023 vs 2024

#### San Diego Office

2355 Northside Dr., Ste. 310 San Diego, CA 92108

p 619.516.5227

e titlesd@caltitle.com

#### **Customer Service**

Monday-Friday 8:30 a.m.-5:30 p.m.

p 844.544.2752

e cs@caltitle.com



# SAN DIEGO COUNTY QUARTERLY SALES REPORT

Who's Buying What?

FIRST QUARTER COMPARISON 2023 vs 2024

\*Data below based on current vestings.

San Diego County Overall Q1 2023 vs 2024







#### City-by-City Comparison Q1 2023 vs 2024





Page 2

#### City-by-City Comparison Q1 2023 vs 2024 CONTINUED





#### Overview by City Q1 2023 vs 2024









Page 3