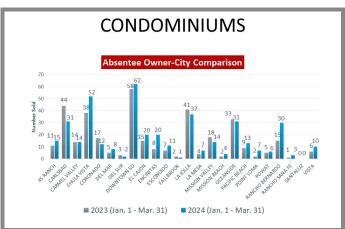

# WHO'S BUYING WHAT?

First Quarter Sales Report | 2023 vs 2024

#### San Diego Office

2355 Northside Dr., Ste. 310 San Diego, CA 92108

p 619.516.5227

e titlesd@caltitle.com

#### **Customer Service**

Monday-Friday 8:30 a.m.-5:30 p.m.

p 844.544.2752

e cs@caltitle.com



# SAN DIEGO COUNTY QUARTERLY SALES REPORT

Who's Buying What?

FIRST QUARTER COMPARISON 2023 vs 2024

\*Data below based on current vestings.

San Diego County Overall Q1 2023 vs 2024







#### City-by-City Comparison Q1 2023 vs 2024





Page 2

#### City-by-City Comparison Q1 2023 vs 2024 CONTINUED





#### Overview by City Q1 2023 vs 2024









Page 3