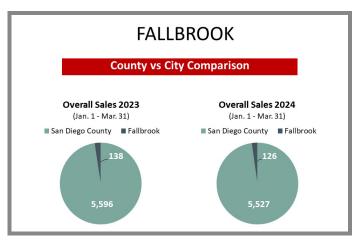

# WHO'S BUYING WHAT?

First Quarter Sales Report | 2023 vs 2024

#### San Diego Office

2355 Northside Dr., Ste. 310 San Diego, CA 92108

p 619.516.5227

e titlesd@caltitle.com

#### **Customer Service**

Monday-Friday 8:30 a.m.-5:30 p.m.

p 844.544.2752

e cs@caltitle.com



# SAN DIEGO COUNTY QUARTERLY SALES REPORT

Who's Buying What?

FIRST QUARTER COMPARISON 2023 vs 2024

\*Data below based on current vestings.

San Diego County Overall Q1 2023 vs 2024







#### City-by-City Comparison Q1 2023 vs 2024





Page 2

#### City-by-City Comparison Q1 2023 vs 2024 CONTINUED





#### Overview by City Q1 2023 vs 2024









Page 3