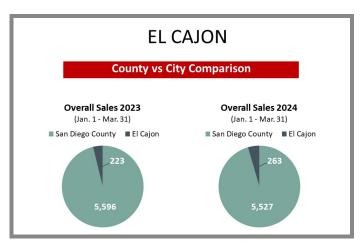

# WHO'S BUYING WHAT?

First Quarter Sales Report | 2023 vs 2024

#### San Diego Office

2355 Northside Dr., Ste. 310 San Diego, CA 92108

p 619.516.5227

e titlesd@caltitle.com

#### **Customer Service**

Monday-Friday 8:30 a.m.-5:30 p.m.

p 844.544.2752

e cs@caltitle.com



# SAN DIEGO COUNTY QUARTERLY SALES REPORT

Who's Buying What?

FIRST QUARTER COMPARISON 2023 vs 2024

\*Data below based on current vestings.

San Diego County Overall Q1 2023 vs 2024







#### City-by-City Comparison Q1 2023 vs 2024





Page 2

#### City-by-City Comparison Q1 2023 vs 2024 CONTINUED





#### Overview by City Q1 2023 vs 2024









Page 3