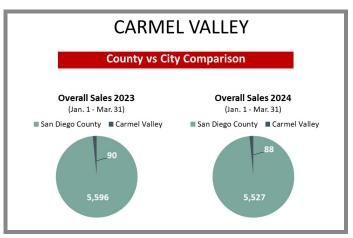

# WHO'S BUYING WHAT?

First Quarter Sales Report | 2023 vs 2024

#### San Diego Office

2355 Northside Dr., Ste. 310 San Diego, CA 92108

p 619.516.5227

e titlesd@caltitle.com

#### **Customer Service**

Monday-Friday 8:30 a.m.-5:30 p.m.

p 844.544.2752

e cs@caltitle.com



# SAN DIEGO COUNTY QUARTERLY SALES REPORT

Who's Buying What?

FIRST QUARTER COMPARISON 2023 vs 2024

\*Data below based on current vestings.

San Diego County Overall Q1 2023 vs 2024







#### City-by-City Comparison Q1 2023 vs 2024





Page 2

#### City-by-City Comparison Q1 2023 vs 2024 CONTINUED





#### Overview by City Q1 2023 vs 2024









Page 3