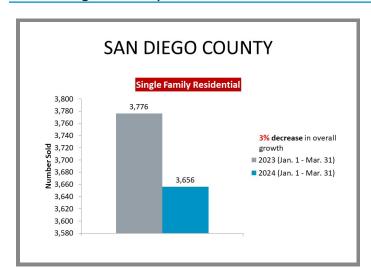

# SAN DIEGO COUNTY QUARTERLY SALES REPORT

Who's Buying What?

FIRST QUARTER COMPARISON 2023 vs 2024

\*Data below based on current vestings.

San Diego County Overall Q1 2023 vs 2024