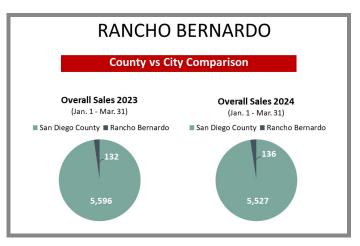

# WHO'S BUYING WHAT?

First Quarter Sales Report | 2023 vs 2024

#### San Diego Office

2355 Northside Dr., Ste. 310 San Diego, CA 92108

p 619.516.5227

e titlesd@caltitle.com

#### **Customer Service**

Monday-Friday 8:30 a.m.-5:30 p.m.

p 844.544.2752

e cs@caltitle.com



# SAN DIEGO COUNTY QUARTERLY SALES REPORT

Who's Buying What?

FIRST QUARTER COMPARISON 2023 vs 2024

\*Data below based on current vestings.

San Diego County Overall Q1 2023 vs 2024







#### City-by-City Comparison Q1 2023 vs 2024





Page 2

#### City-by-City Comparison Q1 2023 vs 2024 CONTINUED





#### Overview by City Q1 2023 vs 2024









Page 3