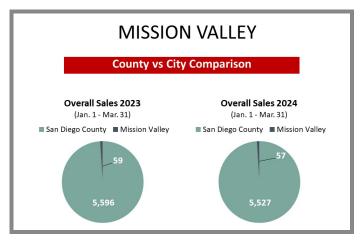

# WHO'S BUYING WHAT?

First Quarter Sales Report | 2023 vs 2024

#### San Diego Office

2355 Northside Dr., Ste. 310 San Diego, CA 92108

p 619.516.5227

e titlesd@caltitle.com

#### **Customer Service**

Monday-Friday 8:30 a.m.-5:30 p.m.

p 844.544.2752

e cs@caltitle.com



# SAN DIEGO COUNTY QUARTERLY SALES REPORT

Who's Buying What?

FIRST QUARTER COMPARISON 2023 vs 2024

\*Data below based on current vestings.

San Diego County Overall Q1 2023 vs 2024







#### City-by-City Comparison Q1 2023 vs 2024





Page 2

#### City-by-City Comparison Q1 2023 vs 2024 CONTINUED





#### Overview by City Q1 2023 vs 2024









Page 3