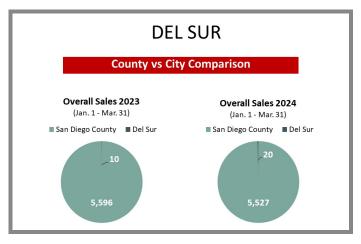

# WHO'S BUYING WHAT?

First Quarter Sales Report | 2023 vs 2024

#### San Diego Office

2355 Northside Dr., Ste. 310 San Diego, CA 92108

p 619.516.5227

e titlesd@caltitle.com

#### **Customer Service**

Monday-Friday 8:30 a.m.-5:30 p.m.

p 844.544.2752

e cs@caltitle.com



# SAN DIEGO COUNTY QUARTERLY SALES REPORT

Who's Buying What?

FIRST QUARTER COMPARISON 2023 vs 2024

\*Data below based on current vestings.

San Diego County Overall Q1 2023 vs 2024







#### City-by-City Comparison Q1 2023 vs 2024





Page 2

#### City-by-City Comparison Q1 2023 vs 2024 CONTINUED





#### Overview by City Q1 2023 vs 2024









Page 3