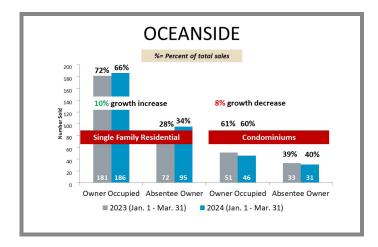

# WHO'S BUYING WHAT?

First Quarter Sales Report | 2023 vs 2024

#### San Diego Office

2355 Northside Dr., Ste. 310 San Diego, CA 92108

p 619.516.5227

e titlesd@caltitle.com

#### **Customer Service**

Monday-Friday 8:30 a.m.-5:30 p.m.

p 844.544.2752

e cs@caltitle.com



# SAN DIEGO COUNTY QUARTERLY SALES REPORT

Who's Buying What?

FIRST QUARTER COMPARISON 2023 vs 2024

\*Data below based on current vestings.

San Diego County Overall Q1 2023 vs 2024







#### City-by-City Comparison Q1 2023 vs 2024





Page 2

#### City-by-City Comparison Q1 2023 vs 2024 CONTINUED





#### Overview by City Q1 2023 vs 2024









Page 3