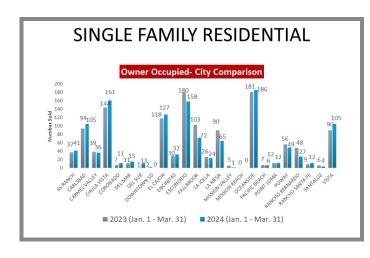

# WHO'S BUYING WHAT?

First Quarter Sales Report | 2023 vs 2024

#### San Diego Office

2355 Northside Dr., Ste. 310 San Diego, CA 92108

p 619.516.5227

e titlesd@caltitle.com

#### **Customer Service**

Monday-Friday 8:30 a.m.-5:30 p.m.

p 844.544.2752

e cs@caltitle.com



# SAN DIEGO COUNTY QUARTERLY SALES REPORT

Who's Buying What?

FIRST QUARTER COMPARISON 2023 vs 2024

\*Data below based on current vestings.

San Diego County Overall Q1 2023 vs 2024







#### City-by-City Comparison Q1 2023 vs 2024





Page 2

#### City-by-City Comparison Q1 2023 vs 2024 CONTINUED





#### Overview by City Q1 2023 vs 2024









Page 3