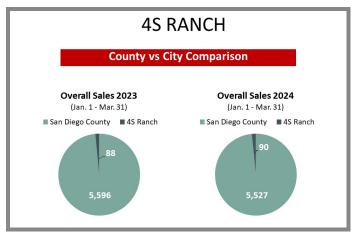

# WHO'S BUYING WHAT?

First Quarter Sales Report | 2023 vs 2024

#### San Diego Office

2355 Northside Dr., Ste. 310 San Diego, CA 92108

p 619.516.5227

e titlesd@caltitle.com

#### **Customer Service**

Monday-Friday 8:30 a.m.-5:30 p.m.

p 844.544.2752

e cs@caltitle.com



# SAN DIEGO COUNTY QUARTERLY SALES REPORT

Who's Buying What?

FIRST QUARTER COMPARISON 2023 vs 2024

\*Data below based on current vestings.

San Diego County Overall Q1 2023 vs 2024







#### City-by-City Comparison Q1 2023 vs 2024





Page 2

#### City-by-City Comparison Q1 2023 vs 2024 CONTINUED





#### Overview by City Q1 2023 vs 2024









Page 3