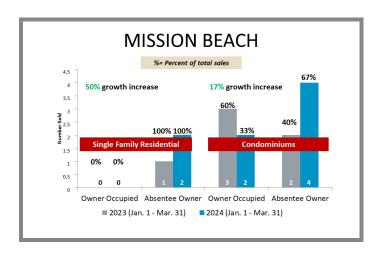

# WHO'S BUYING WHAT?

First Quarter Sales Report | 2023 vs 2024

#### San Diego Office

2355 Northside Dr., Ste. 310 San Diego, CA 92108

p 619.516.5227

e titlesd@caltitle.com

#### **Customer Service**

Monday-Friday 8:30 a.m.-5:30 p.m.

p 844.544.2752

e cs@caltitle.com



# SAN DIEGO COUNTY QUARTERLY SALES REPORT

Who's Buying What?

FIRST QUARTER COMPARISON 2023 vs 2024

\*Data below based on current vestings.

San Diego County Overall Q1 2023 vs 2024







#### City-by-City Comparison Q1 2023 vs 2024





Page 2

#### City-by-City Comparison Q1 2023 vs 2024 CONTINUED





#### Overview by City Q1 2023 vs 2024









Page 3