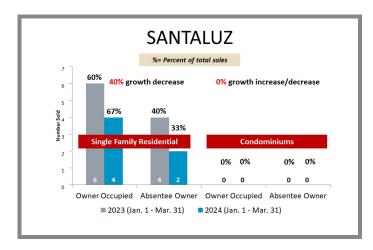

# WHO'S BUYING WHAT?

First Quarter Sales Report | 2023 vs 2024

#### San Diego Office

2355 Northside Dr., Ste. 310 San Diego, CA 92108

p 619.516.5227

e titlesd@caltitle.com

#### **Customer Service**

Monday-Friday 8:30 a.m.-5:30 p.m.

p 844.544.2752

e cs@caltitle.com



# SAN DIEGO COUNTY QUARTERLY SALES REPORT

Who's Buying What?

FIRST QUARTER COMPARISON 2023 vs 2024

\*Data below based on current vestings.

San Diego County Overall Q1 2023 vs 2024







#### City-by-City Comparison Q1 2023 vs 2024





Page 2

#### City-by-City Comparison Q1 2023 vs 2024 CONTINUED





#### Overview by City Q1 2023 vs 2024









Page 3