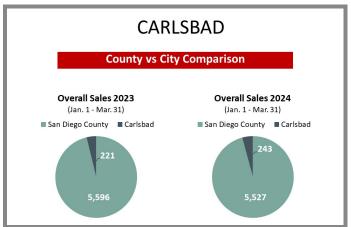

# WHO'S BUYING WHAT?

First Quarter Sales Report | 2023 vs 2024

#### San Diego Office

2355 Northside Dr., Ste. 310 San Diego, CA 92108

p 619.516.5227

e titlesd@caltitle.com

#### **Customer Service**

Monday-Friday 8:30 a.m.-5:30 p.m.

p 844.544.2752

e cs@caltitle.com



# SAN DIEGO COUNTY QUARTERLY SALES REPORT

Who's Buying What?

FIRST QUARTER COMPARISON 2023 vs 2024

\*Data below based on current vestings.

San Diego County Overall Q1 2023 vs 2024







#### City-by-City Comparison Q1 2023 vs 2024





Page 2

#### City-by-City Comparison Q1 2023 vs 2024 CONTINUED





#### Overview by City Q1 2023 vs 2024









Page 3