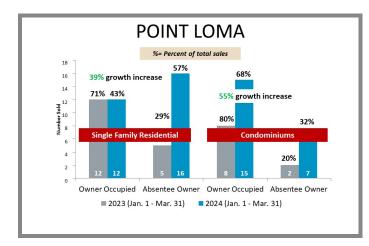

# WHO'S BUYING WHAT?

First Quarter Sales Report | 2023 vs 2024

#### San Diego Office

2355 Northside Dr., Ste. 310 San Diego, CA 92108

p 619.516.5227

e titlesd@caltitle.com

#### **Customer Service**

Monday-Friday 8:30 a.m.-5:30 p.m.

p 844.544.2752

e cs@caltitle.com



# SAN DIEGO COUNTY QUARTERLY SALES REPORT

Who's Buying What?

FIRST QUARTER COMPARISON 2023 vs 2024

\*Data below based on current vestings.

San Diego County Overall Q1 2023 vs 2024







#### City-by-City Comparison Q1 2023 vs 2024





Page 2

#### City-by-City Comparison Q1 2023 vs 2024 CONTINUED





#### Overview by City Q1 2023 vs 2024









Page 3