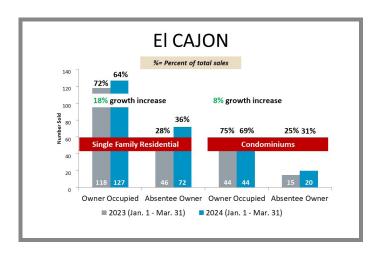

# WHO'S BUYING WHAT?

First Quarter Sales Report | 2023 vs 2024

#### San Diego Office

2355 Northside Dr., Ste. 310 San Diego, CA 92108

p 619.516.5227

e titlesd@caltitle.com

#### **Customer Service**

Monday-Friday 8:30 a.m.-5:30 p.m.

p 844.544.2752

e cs@caltitle.com



# SAN DIEGO COUNTY QUARTERLY SALES REPORT

Who's Buying What?

FIRST QUARTER COMPARISON 2023 vs 2024

\*Data below based on current vestings.

San Diego County Overall Q1 2023 vs 2024







#### City-by-City Comparison Q1 2023 vs 2024





Page 2

#### City-by-City Comparison Q1 2023 vs 2024 CONTINUED





#### Overview by City Q1 2023 vs 2024









Page 3