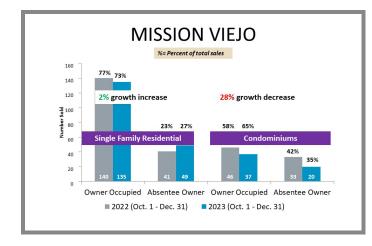

## WHO'S BUYING WHAT? Fourth Quarter Sales Report | 2022 vs 2023

**Orange County** (Corporate Office) 28202 Cabot Rd., Ste. 625 Laguna Niguel, CA 92677 p 949.582.8709

e titleoc@caltitle.com

#### **Customer Service**

Monday-Friday 8:30 a.m.-5:30 p.m.

p 844.544.2752

e cs@caltitle.com



# **ORANGE COUNTY**QUARTERLY SALES REPORT

Who's Buying What?

FOURTH QUARTER COMPARISON 2022 vs 2023

\*Data below based on current vestings.

#### Orange County Overall Q4 2022 vs 2023







### City-by-City Comparison Q4 2022 vs 2023





#### City-by-City Comparison Q4 2022 vs 2023 CONTINUED





#### Overview by City Q4 2022 vs 2023