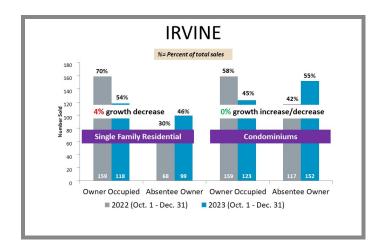

## WHO'S BUYING WHAT? Fourth Quarter Sales Report | 2022 vs 2023

**Orange County** (Corporate Office) 28202 Cabot Rd., Ste. 625 Laguna Niguel, CA 92677 p 949.582.8709

e titleoc@caltitle.com

#### **Customer Service**

Monday-Friday 8:30 a.m.-5:30 p.m.

p 844.544.2752

e cs@caltitle.com



# **ORANGE COUNTY**QUARTERLY SALES REPORT

Who's Buying What?

FOURTH QUARTER COMPARISON 2022 vs 2023

\*Data below based on current vestings.

#### Orange County Overall Q4 2022 vs 2023







### City-by-City Comparison Q4 2022 vs 2023





#### City-by-City Comparison Q4 2022 vs 2023 CONTINUED





#### Overview by City Q4 2022 vs 2023