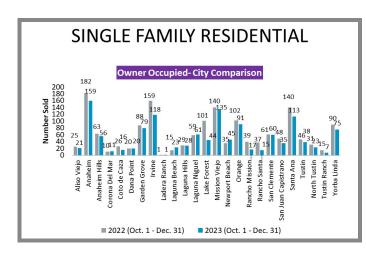

## WHO'S BUYING WHAT? Fourth Quarter Sales Report | 2022 vs 2023

**Orange County** (Corporate Office) 28202 Cabot Rd., Ste. 625 Laguna Niguel, CA 92677 p 949.582.8709

e titleoc@caltitle.com

#### **Customer Service**

Monday-Friday 8:30 a.m.-5:30 p.m.

p 844.544.2752

e cs@caltitle.com



# **ORANGE COUNTY**QUARTERLY SALES REPORT

Who's Buying What?

FOURTH QUARTER COMPARISON 2022 vs 2023

\*Data below based on current vestings.

#### Orange County Overall Q4 2022 vs 2023







### City-by-City Comparison Q4 2022 vs 2023





#### City-by-City Comparison Q4 2022 vs 2023 CONTINUED





#### Overview by City Q4 2022 vs 2023