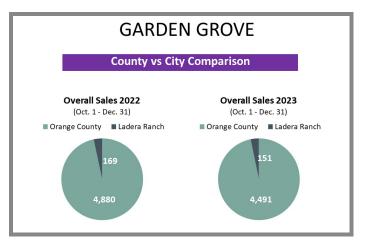

## WHO'S BUYING WHAT? Fourth Quarter Sales Report | 2022 vs 2023

**Orange County** (Corporate Office) 28202 Cabot Rd., Ste. 625 Laguna Niguel, CA 92677 p 949.582.8709

e titleoc@caltitle.com

#### **Customer Service**

Monday-Friday 8:30 a.m.-5:30 p.m.

p 844.544.2752

e cs@caltitle.com



# **ORANGE COUNTY**QUARTERLY SALES REPORT

Who's Buying What?

FOURTH QUARTER COMPARISON 2022 vs 2023

\*Data below based on current vestings.

#### Orange County Overall Q4 2022 vs 2023







### City-by-City Comparison Q4 2022 vs 2023





#### City-by-City Comparison Q4 2022 vs 2023 CONTINUED





#### Overview by City Q4 2022 vs 2023