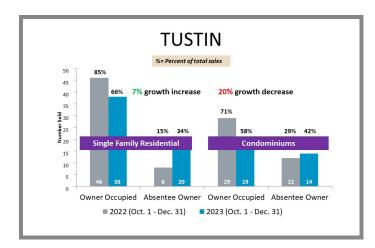

## WHO'S BUYING WHAT? Fourth Quarter Sales Report | 2022 vs 2023

**Orange County** (Corporate Office) 28202 Cabot Rd., Ste. 625 Laguna Niguel, CA 92677 p 949.582.8709

e titleoc@caltitle.com

#### **Customer Service**

Monday-Friday 8:30 a.m.-5:30 p.m.

p 844.544.2752

e cs@caltitle.com



# **ORANGE COUNTY**QUARTERLY SALES REPORT

Who's Buying What?

FOURTH QUARTER COMPARISON 2022 vs 2023

\*Data below based on current vestings.

#### Orange County Overall Q4 2022 vs 2023







### City-by-City Comparison Q4 2022 vs 2023





#### City-by-City Comparison Q4 2022 vs 2023 CONTINUED





#### Overview by City Q4 2022 vs 2023