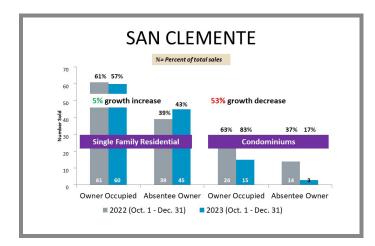

## WHO'S BUYING WHAT? Fourth Quarter Sales Report | 2022 vs 2023

**Orange County** (Corporate Office) 28202 Cabot Rd., Ste. 625 Laguna Niguel, CA 92677 p 949.582.8709

e titleoc@caltitle.com

#### **Customer Service**

Monday-Friday 8:30 a.m.-5:30 p.m.

p 844.544.2752

e cs@caltitle.com



# **ORANGE COUNTY**QUARTERLY SALES REPORT

Who's Buying What?

FOURTH QUARTER COMPARISON 2022 vs 2023

\*Data below based on current vestings.

#### Orange County Overall Q4 2022 vs 2023







### City-by-City Comparison Q4 2022 vs 2023





#### City-by-City Comparison Q4 2022 vs 2023 CONTINUED





#### Overview by City Q4 2022 vs 2023