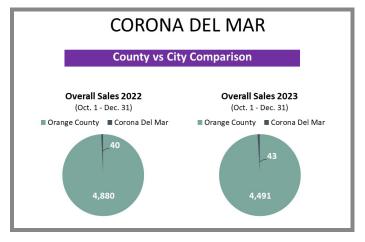

## WHO'S BUYING WHAT? Fourth Quarter Sales Report | 2022 vs 2023

**Orange County** (Corporate Office) 28202 Cabot Rd., Ste. 625 Laguna Niguel, CA 92677 p 949.582.8709

e titleoc@caltitle.com

#### **Customer Service**

Monday-Friday 8:30 a.m.-5:30 p.m.

p 844.544.2752

e cs@caltitle.com



# **ORANGE COUNTY**QUARTERLY SALES REPORT

Who's Buying What?

FOURTH QUARTER COMPARISON 2022 vs 2023

\*Data below based on current vestings.

#### Orange County Overall Q4 2022 vs 2023







### City-by-City Comparison Q4 2022 vs 2023





#### City-by-City Comparison Q4 2022 vs 2023 CONTINUED





#### Overview by City Q4 2022 vs 2023