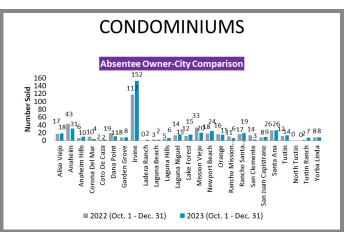

## WHO'S BUYING WHAT? Fourth Quarter Sales Report | 2022 vs 2023

**Orange County** (Corporate Office) 28202 Cabot Rd., Ste. 625 Laguna Niguel, CA 92677 p 949.582.8709

e titleoc@caltitle.com

#### **Customer Service**

Monday-Friday 8:30 a.m.-5:30 p.m.

p 844.544.2752

e cs@caltitle.com



# **ORANGE COUNTY**QUARTERLY SALES REPORT

Who's Buying What?

FOURTH QUARTER COMPARISON 2022 vs 2023

\*Data below based on current vestings.

#### Orange County Overall Q4 2022 vs 2023







### City-by-City Comparison Q4 2022 vs 2023





#### City-by-City Comparison Q4 2022 vs 2023 CONTINUED





#### Overview by City Q4 2022 vs 2023