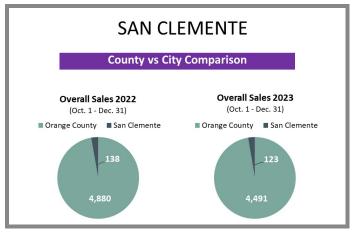

## WHO'S BUYING WHAT? Fourth Quarter Sales Report | 2022 vs 2023

**Orange County** (Corporate Office) 28202 Cabot Rd., Ste. 625 Laguna Niguel, CA 92677 p 949.582.8709

e titleoc@caltitle.com

#### **Customer Service**

Monday-Friday 8:30 a.m.-5:30 p.m.

p 844.544.2752

e cs@caltitle.com



# **ORANGE COUNTY**QUARTERLY SALES REPORT

Who's Buying What?

FOURTH QUARTER COMPARISON 2022 vs 2023

\*Data below based on current vestings.

#### Orange County Overall Q4 2022 vs 2023







### City-by-City Comparison Q4 2022 vs 2023





#### City-by-City Comparison Q4 2022 vs 2023 CONTINUED





#### Overview by City Q4 2022 vs 2023