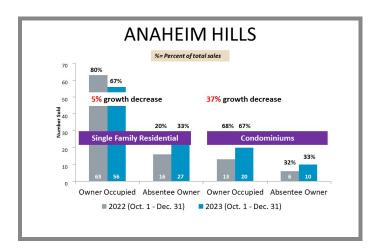

## WHO'S BUYING WHAT? Fourth Quarter Sales Report | 2022 vs 2023

**Orange County** (Corporate Office) 28202 Cabot Rd., Ste. 625 Laguna Niguel, CA 92677 p 949.582.8709

e titleoc@caltitle.com

#### **Customer Service**

Monday-Friday 8:30 a.m.-5:30 p.m.

p 844.544.2752

e cs@caltitle.com



# **ORANGE COUNTY**QUARTERLY SALES REPORT

Who's Buying What?

FOURTH QUARTER COMPARISON 2022 vs 2023

\*Data below based on current vestings.

#### Orange County Overall Q4 2022 vs 2023







### City-by-City Comparison Q4 2022 vs 2023





#### City-by-City Comparison Q4 2022 vs 2023 CONTINUED





#### Overview by City Q4 2022 vs 2023