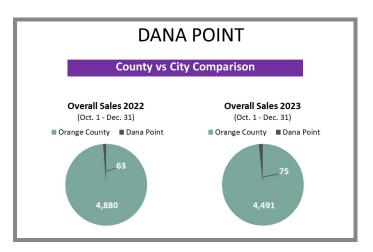

## WHO'S BUYING WHAT? Fourth Quarter Sales Report | 2022 vs 2023

**Orange County** (Corporate Office) 28202 Cabot Rd., Ste. 625 Laguna Niguel, CA 92677 p 949.582.8709

e titleoc@caltitle.com

#### **Customer Service**

Monday-Friday 8:30 a.m.-5:30 p.m.

p 844.544.2752

e cs@caltitle.com



# **ORANGE COUNTY**QUARTERLY SALES REPORT

Who's Buying What?

FOURTH QUARTER COMPARISON 2022 vs 2023

\*Data below based on current vestings.

#### Orange County Overall Q4 2022 vs 2023







### City-by-City Comparison Q4 2022 vs 2023





#### City-by-City Comparison Q4 2022 vs 2023 CONTINUED





#### Overview by City Q4 2022 vs 2023