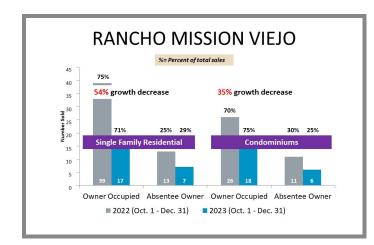

## WHO'S BUYING WHAT? Fourth Quarter Sales Report | 2022 vs 2023

**Orange County** (Corporate Office) 28202 Cabot Rd., Ste. 625 Laguna Niguel, CA 92677 p 949.582.8709

e titleoc@caltitle.com

#### **Customer Service**

Monday-Friday 8:30 a.m.-5:30 p.m.

p 844.544.2752

e cs@caltitle.com



# **ORANGE COUNTY**QUARTERLY SALES REPORT

Who's Buying What?

FOURTH QUARTER COMPARISON 2022 vs 2023

\*Data below based on current vestings.

#### Orange County Overall Q4 2022 vs 2023







### City-by-City Comparison Q4 2022 vs 2023





#### City-by-City Comparison Q4 2022 vs 2023 CONTINUED





#### Overview by City Q4 2022 vs 2023