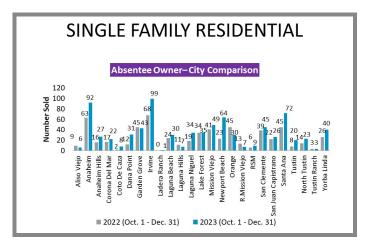

## WHO'S BUYING WHAT? Fourth Quarter Sales Report | 2022 vs 2023

**Orange County** (Corporate Office) 28202 Cabot Rd., Ste. 625 Laguna Niguel, CA 92677 p 949.582.8709

e titleoc@caltitle.com

#### **Customer Service**

Monday-Friday 8:30 a.m.-5:30 p.m.

p 844.544.2752

e cs@caltitle.com



# **ORANGE COUNTY**QUARTERLY SALES REPORT

Who's Buying What?

FOURTH QUARTER COMPARISON 2022 vs 2023

\*Data below based on current vestings.

#### Orange County Overall Q4 2022 vs 2023







### City-by-City Comparison Q4 2022 vs 2023





#### City-by-City Comparison Q4 2022 vs 2023 CONTINUED





#### Overview by City Q4 2022 vs 2023