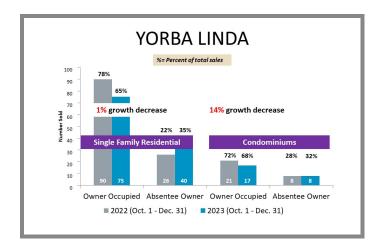

## WHO'S BUYING WHAT? Fourth Quarter Sales Report | 2022 vs 2023

**Orange County** (Corporate Office) 28202 Cabot Rd., Ste. 625 Laguna Niguel, CA 92677 p 949.582.8709

e titleoc@caltitle.com

#### **Customer Service**

Monday-Friday 8:30 a.m.-5:30 p.m.

p 844.544.2752

e cs@caltitle.com



# **ORANGE COUNTY**QUARTERLY SALES REPORT

Who's Buying What?

FOURTH QUARTER COMPARISON 2022 vs 2023

\*Data below based on current vestings.

#### Orange County Overall Q4 2022 vs 2023







### City-by-City Comparison Q4 2022 vs 2023





#### City-by-City Comparison Q4 2022 vs 2023 CONTINUED





#### Overview by City Q4 2022 vs 2023