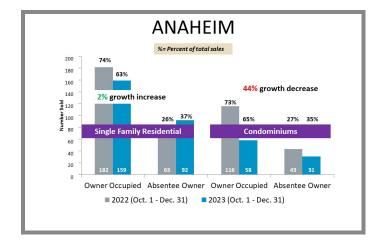

## WHO'S BUYING WHAT? Fourth Quarter Sales Report | 2022 vs 2023

**Orange County** (Corporate Office) 28202 Cabot Rd., Ste. 625 Laguna Niguel, CA 92677 p 949.582.8709

e titleoc@caltitle.com

#### **Customer Service**

Monday-Friday 8:30 a.m.-5:30 p.m.

p 844.544.2752

e cs@caltitle.com



# **ORANGE COUNTY**QUARTERLY SALES REPORT

Who's Buying What?

FOURTH QUARTER COMPARISON 2022 vs 2023

\*Data below based on current vestings.

#### Orange County Overall Q4 2022 vs 2023







### City-by-City Comparison Q4 2022 vs 2023





#### City-by-City Comparison Q4 2022 vs 2023 CONTINUED





#### Overview by City Q4 2022 vs 2023