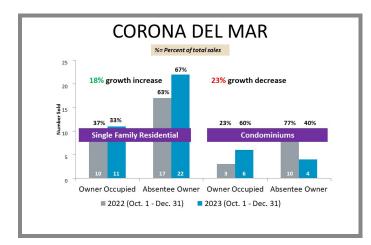

## WHO'S BUYING WHAT? Fourth Quarter Sales Report | 2022 vs 2023

**Orange County** (Corporate Office) 28202 Cabot Rd., Ste. 625 Laguna Niguel, CA 92677 p 949.582.8709

e titleoc@caltitle.com

#### **Customer Service**

Monday-Friday 8:30 a.m.-5:30 p.m.

p 844.544.2752

e cs@caltitle.com



# **ORANGE COUNTY**QUARTERLY SALES REPORT

Who's Buying What?

FOURTH QUARTER COMPARISON 2022 vs 2023

\*Data below based on current vestings.

#### Orange County Overall Q4 2022 vs 2023







### City-by-City Comparison Q4 2022 vs 2023





#### City-by-City Comparison Q4 2022 vs 2023 CONTINUED





#### Overview by City Q4 2022 vs 2023