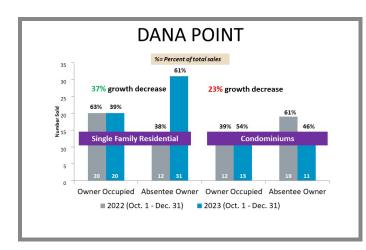

## WHO'S BUYING WHAT? Fourth Quarter Sales Report | 2022 vs 2023

**Orange County** (Corporate Office) 28202 Cabot Rd., Ste. 625 Laguna Niguel, CA 92677 p 949.582.8709

e titleoc@caltitle.com

#### **Customer Service**

Monday-Friday 8:30 a.m.-5:30 p.m.

p 844.544.2752

e cs@caltitle.com



# **ORANGE COUNTY**QUARTERLY SALES REPORT

Who's Buying What?

FOURTH QUARTER COMPARISON 2022 vs 2023

\*Data below based on current vestings.

#### Orange County Overall Q4 2022 vs 2023







### City-by-City Comparison Q4 2022 vs 2023





#### City-by-City Comparison Q4 2022 vs 2023 CONTINUED





#### Overview by City Q4 2022 vs 2023