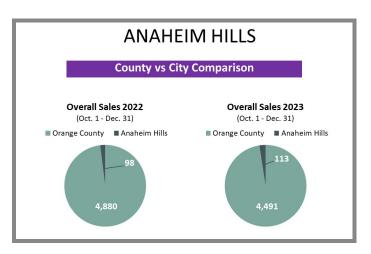

## WHO'S BUYING WHAT? Fourth Quarter Sales Report | 2022 vs 2023

**Orange County** (Corporate Office) 28202 Cabot Rd., Ste. 625 Laguna Niguel, CA 92677 p 949.582.8709

e titleoc@caltitle.com

#### **Customer Service**

Monday-Friday 8:30 a.m.-5:30 p.m.

p 844.544.2752

e cs@caltitle.com



# **ORANGE COUNTY**QUARTERLY SALES REPORT

Who's Buying What?

FOURTH QUARTER COMPARISON 2022 vs 2023

\*Data below based on current vestings.

#### Orange County Overall Q4 2022 vs 2023







### City-by-City Comparison Q4 2022 vs 2023





#### City-by-City Comparison Q4 2022 vs 2023 CONTINUED





#### Overview by City Q4 2022 vs 2023