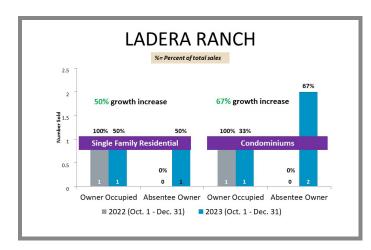

## WHO'S BUYING WHAT? Fourth Quarter Sales Report | 2022 vs 2023

**Orange County** (Corporate Office) 28202 Cabot Rd., Ste. 625 Laguna Niguel, CA 92677 p 949.582.8709

e titleoc@caltitle.com

#### **Customer Service**

Monday-Friday 8:30 a.m.-5:30 p.m.

p 844.544.2752

e cs@caltitle.com



# **ORANGE COUNTY**QUARTERLY SALES REPORT

Who's Buying What?

FOURTH QUARTER COMPARISON 2022 vs 2023

\*Data below based on current vestings.

#### Orange County Overall Q4 2022 vs 2023







### City-by-City Comparison Q4 2022 vs 2023





#### City-by-City Comparison Q4 2022 vs 2023 CONTINUED





#### Overview by City Q4 2022 vs 2023