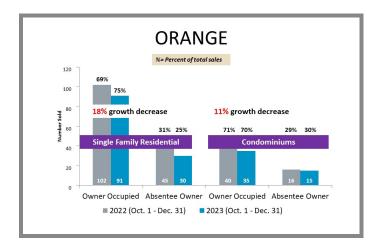

## WHO'S BUYING WHAT? Fourth Quarter Sales Report | 2022 vs 2023

**Orange County** (Corporate Office) 28202 Cabot Rd., Ste. 625 Laguna Niguel, CA 92677 p 949.582.8709

e titleoc@caltitle.com

#### **Customer Service**

Monday-Friday 8:30 a.m.-5:30 p.m.

p 844.544.2752

e cs@caltitle.com



# **ORANGE COUNTY**QUARTERLY SALES REPORT

Who's Buying What?

FOURTH QUARTER COMPARISON 2022 vs 2023

\*Data below based on current vestings.

#### Orange County Overall Q4 2022 vs 2023







### City-by-City Comparison Q4 2022 vs 2023





#### City-by-City Comparison Q4 2022 vs 2023 CONTINUED





#### Overview by City Q4 2022 vs 2023