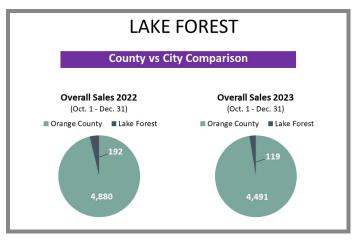

## WHO'S BUYING WHAT? Fourth Quarter Sales Report | 2022 vs 2023

**Orange County** (Corporate Office) 28202 Cabot Rd., Ste. 625 Laguna Niguel, CA 92677 p 949.582.8709

e titleoc@caltitle.com

#### **Customer Service**

Monday-Friday 8:30 a.m.-5:30 p.m.

p 844.544.2752

e cs@caltitle.com



# **ORANGE COUNTY**QUARTERLY SALES REPORT

Who's Buying What?

FOURTH QUARTER COMPARISON 2022 vs 2023

\*Data below based on current vestings.

#### Orange County Overall Q4 2022 vs 2023







### City-by-City Comparison Q4 2022 vs 2023





#### City-by-City Comparison Q4 2022 vs 2023 CONTINUED





#### Overview by City Q4 2022 vs 2023