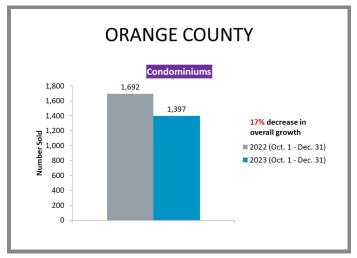

## WHO'S BUYING WHAT? Fourth Quarter Sales Report | 2022 vs 2023

**Orange County** (Corporate Office) 28202 Cabot Rd., Ste. 625 Laguna Niguel, CA 92677 p 949.582.8709

e titleoc@caltitle.com

#### **Customer Service**

Monday-Friday 8:30 a.m.-5:30 p.m.

p 844.544.2752

e cs@caltitle.com



# **ORANGE COUNTY**QUARTERLY SALES REPORT

Who's Buying What?

FOURTH QUARTER COMPARISON 2022 vs 2023

\*Data below based on current vestings.

#### Orange County Overall Q4 2022 vs 2023







### City-by-City Comparison Q4 2022 vs 2023





#### City-by-City Comparison Q4 2022 vs 2023 CONTINUED





#### Overview by City Q4 2022 vs 2023