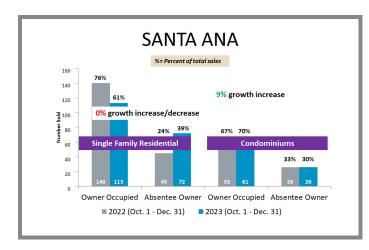

## WHO'S BUYING WHAT? Fourth Quarter Sales Report | 2022 vs 2023

**Orange County** (Corporate Office) 28202 Cabot Rd., Ste. 625 Laguna Niguel, CA 92677 p 949.582.8709

e titleoc@caltitle.com

#### **Customer Service**

Monday-Friday 8:30 a.m.-5:30 p.m.

p 844.544.2752

e cs@caltitle.com



# **ORANGE COUNTY**QUARTERLY SALES REPORT

Who's Buying What?

FOURTH QUARTER COMPARISON 2022 vs 2023

\*Data below based on current vestings.

#### Orange County Overall Q4 2022 vs 2023







### City-by-City Comparison Q4 2022 vs 2023





#### City-by-City Comparison Q4 2022 vs 2023 CONTINUED





#### Overview by City Q4 2022 vs 2023