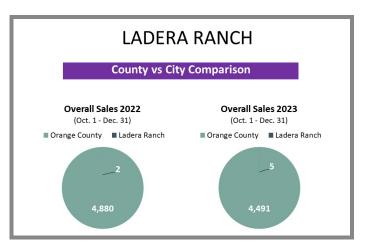

## WHO'S BUYING WHAT? Fourth Quarter Sales Report | 2022 vs 2023

**Orange County** (Corporate Office) 28202 Cabot Rd., Ste. 625 Laguna Niguel, CA 92677 p 949.582.8709

e titleoc@caltitle.com

#### **Customer Service**

Monday-Friday 8:30 a.m.-5:30 p.m.

p 844.544.2752

e cs@caltitle.com



# **ORANGE COUNTY**QUARTERLY SALES REPORT

Who's Buying What?

FOURTH QUARTER COMPARISON 2022 vs 2023

\*Data below based on current vestings.

#### Orange County Overall Q4 2022 vs 2023







### City-by-City Comparison Q4 2022 vs 2023





#### City-by-City Comparison Q4 2022 vs 2023 CONTINUED





#### Overview by City Q4 2022 vs 2023