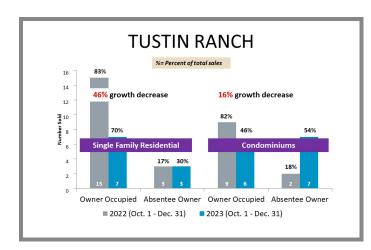

## WHO'S BUYING WHAT? Fourth Quarter Sales Report | 2022 vs 2023

**Orange County** (Corporate Office) 28202 Cabot Rd., Ste. 625 Laguna Niguel, CA 92677 p 949.582.8709

e titleoc@caltitle.com

#### **Customer Service**

Monday-Friday 8:30 a.m.-5:30 p.m.

p 844.544.2752

e cs@caltitle.com



# **ORANGE COUNTY**QUARTERLY SALES REPORT

Who's Buying What?

FOURTH QUARTER COMPARISON 2022 vs 2023

\*Data below based on current vestings.

#### Orange County Overall Q4 2022 vs 2023







### City-by-City Comparison Q4 2022 vs 2023





#### City-by-City Comparison Q4 2022 vs 2023 CONTINUED





#### Overview by City Q4 2022 vs 2023