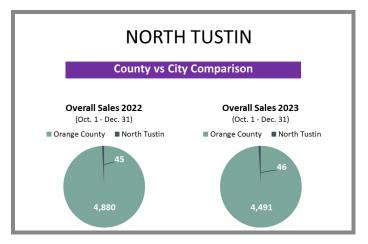

## WHO'S BUYING WHAT? Fourth Quarter Sales Report | 2022 vs 2023

**Orange County** (Corporate Office) 28202 Cabot Rd., Ste. 625 Laguna Niguel, CA 92677 p 949.582.8709

e titleoc@caltitle.com

#### **Customer Service**

Monday-Friday 8:30 a.m.-5:30 p.m.

p 844.544.2752

e cs@caltitle.com



# **ORANGE COUNTY**QUARTERLY SALES REPORT

Who's Buying What?

FOURTH QUARTER COMPARISON 2022 vs 2023

\*Data below based on current vestings.

#### Orange County Overall Q4 2022 vs 2023







### City-by-City Comparison Q4 2022 vs 2023





#### City-by-City Comparison Q4 2022 vs 2023 CONTINUED





#### Overview by City Q4 2022 vs 2023