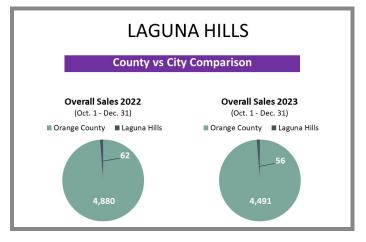

## WHO'S BUYING WHAT? Fourth Quarter Sales Report | 2022 vs 2023

**Orange County** (Corporate Office) 28202 Cabot Rd., Ste. 625 Laguna Niguel, CA 92677 p 949.582.8709

e titleoc@caltitle.com

#### **Customer Service**

Monday-Friday 8:30 a.m.-5:30 p.m.

p 844.544.2752

e cs@caltitle.com



# **ORANGE COUNTY**QUARTERLY SALES REPORT

Who's Buying What?

FOURTH QUARTER COMPARISON 2022 vs 2023

\*Data below based on current vestings.

#### Orange County Overall Q4 2022 vs 2023







### City-by-City Comparison Q4 2022 vs 2023





#### City-by-City Comparison Q4 2022 vs 2023 CONTINUED





#### Overview by City Q4 2022 vs 2023