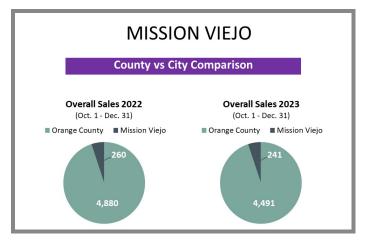

### City-by-City Comparison Q4 2022 vs 2023

#### City-by-City Comparison Q4 2022 vs 2023 CONTINUED