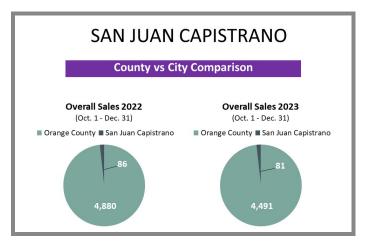

## WHO'S BUYING WHAT? Fourth Quarter Sales Report | 2022 vs 2023

**Orange County** (Corporate Office) 28202 Cabot Rd., Ste. 625 Laguna Niguel, CA 92677 p 949.582.8709

e titleoc@caltitle.com

#### **Customer Service**

Monday-Friday 8:30 a.m.-5:30 p.m.

p 844.544.2752

e cs@caltitle.com



# **ORANGE COUNTY**QUARTERLY SALES REPORT

Who's Buying What?

FOURTH QUARTER COMPARISON 2022 vs 2023

\*Data below based on current vestings.

#### Orange County Overall Q4 2022 vs 2023







### City-by-City Comparison Q4 2022 vs 2023





#### City-by-City Comparison Q4 2022 vs 2023 CONTINUED





#### Overview by City Q4 2022 vs 2023