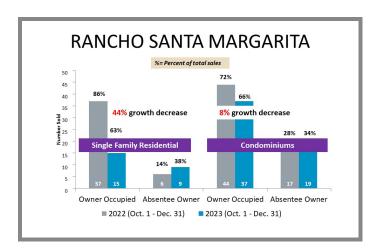

## WHO'S BUYING WHAT? Fourth Quarter Sales Report | 2022 vs 2023

**Orange County** (Corporate Office) 28202 Cabot Rd., Ste. 625 Laguna Niguel, CA 92677 p 949.582.8709

e titleoc@caltitle.com

#### **Customer Service**

Monday-Friday 8:30 a.m.-5:30 p.m.

p 844.544.2752

e cs@caltitle.com



# **ORANGE COUNTY**QUARTERLY SALES REPORT

Who's Buying What?

FOURTH QUARTER COMPARISON 2022 vs 2023

\*Data below based on current vestings.

#### Orange County Overall Q4 2022 vs 2023







### City-by-City Comparison Q4 2022 vs 2023





#### City-by-City Comparison Q4 2022 vs 2023 CONTINUED





#### Overview by City Q4 2022 vs 2023