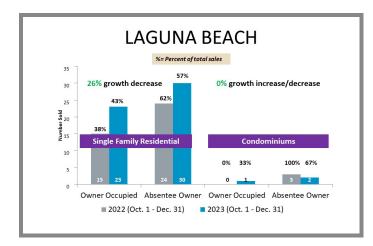

## WHO'S BUYING WHAT? Fourth Quarter Sales Report | 2022 vs 2023

**Orange County** (Corporate Office) 28202 Cabot Rd., Ste. 625 Laguna Niguel, CA 92677 p 949.582.8709

e titleoc@caltitle.com

#### **Customer Service**

Monday-Friday 8:30 a.m.-5:30 p.m.

p 844.544.2752

e cs@caltitle.com



# **ORANGE COUNTY**QUARTERLY SALES REPORT

Who's Buying What?

FOURTH QUARTER COMPARISON 2022 vs 2023

\*Data below based on current vestings.

#### Orange County Overall Q4 2022 vs 2023







### City-by-City Comparison Q4 2022 vs 2023





#### City-by-City Comparison Q4 2022 vs 2023 CONTINUED





#### Overview by City Q4 2022 vs 2023