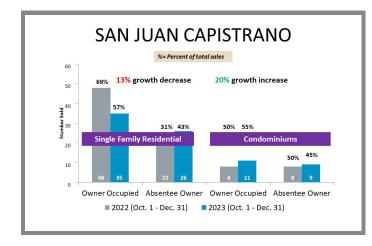

## WHO'S BUYING WHAT? Fourth Quarter Sales Report | 2022 vs 2023

**Orange County** (Corporate Office) 28202 Cabot Rd., Ste. 625 Laguna Niguel, CA 92677 p 949.582.8709

e titleoc@caltitle.com

#### **Customer Service**

Monday-Friday 8:30 a.m.-5:30 p.m.

p 844.544.2752

e cs@caltitle.com



# **ORANGE COUNTY**QUARTERLY SALES REPORT

Who's Buying What?

FOURTH QUARTER COMPARISON 2022 vs 2023

\*Data below based on current vestings.

#### Orange County Overall Q4 2022 vs 2023







### City-by-City Comparison Q4 2022 vs 2023





#### City-by-City Comparison Q4 2022 vs 2023 CONTINUED





#### Overview by City Q4 2022 vs 2023