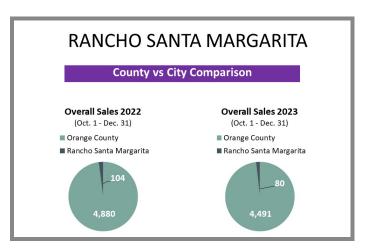

## WHO'S BUYING WHAT? Fourth Quarter Sales Report | 2022 vs 2023

**Orange County** (Corporate Office) 28202 Cabot Rd., Ste. 625 Laguna Niguel, CA 92677 p 949.582.8709

e titleoc@caltitle.com

#### **Customer Service**

Monday-Friday 8:30 a.m.-5:30 p.m.

p 844.544.2752

e cs@caltitle.com



# **ORANGE COUNTY**QUARTERLY SALES REPORT

Who's Buying What?

FOURTH QUARTER COMPARISON 2022 vs 2023

\*Data below based on current vestings.

#### Orange County Overall Q4 2022 vs 2023







### City-by-City Comparison Q4 2022 vs 2023





#### City-by-City Comparison Q4 2022 vs 2023 CONTINUED





#### Overview by City Q4 2022 vs 2023