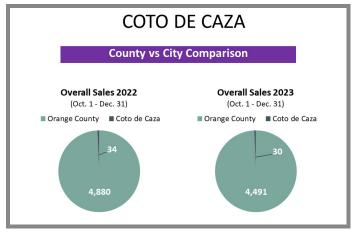

## WHO'S BUYING WHAT? Fourth Quarter Sales Report | 2022 vs 2023

**Orange County** (Corporate Office) 28202 Cabot Rd., Ste. 625 Laguna Niguel, CA 92677 p 949.582.8709

e titleoc@caltitle.com

#### **Customer Service**

Monday-Friday 8:30 a.m.-5:30 p.m.

p 844.544.2752

e cs@caltitle.com



# **ORANGE COUNTY**QUARTERLY SALES REPORT

Who's Buying What?

FOURTH QUARTER COMPARISON 2022 vs 2023

\*Data below based on current vestings.

#### Orange County Overall Q4 2022 vs 2023







### City-by-City Comparison Q4 2022 vs 2023





#### City-by-City Comparison Q4 2022 vs 2023 CONTINUED





#### Overview by City Q4 2022 vs 2023