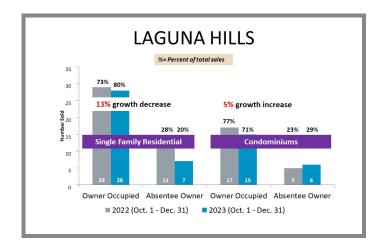

## WHO'S BUYING WHAT? Fourth Quarter Sales Report | 2022 vs 2023

**Orange County** (Corporate Office) 28202 Cabot Rd., Ste. 625 Laguna Niguel, CA 92677 p 949.582.8709

e titleoc@caltitle.com

#### **Customer Service**

Monday-Friday 8:30 a.m.-5:30 p.m.

p 844.544.2752

e cs@caltitle.com



# **ORANGE COUNTY**QUARTERLY SALES REPORT

Who's Buying What?

FOURTH QUARTER COMPARISON 2022 vs 2023

\*Data below based on current vestings.

#### Orange County Overall Q4 2022 vs 2023







### City-by-City Comparison Q4 2022 vs 2023





#### City-by-City Comparison Q4 2022 vs 2023 CONTINUED





#### Overview by City Q4 2022 vs 2023