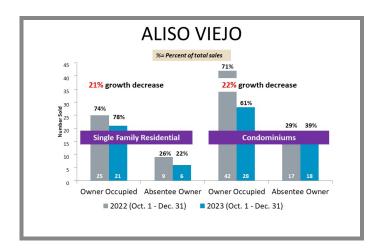

## WHO'S BUYING WHAT? Fourth Quarter Sales Report | 2022 vs 2023

**Orange County** (Corporate Office) 28202 Cabot Rd., Ste. 625 Laguna Niguel, CA 92677 p 949.582.8709

e titleoc@caltitle.com

#### **Customer Service**

Monday-Friday 8:30 a.m.-5:30 p.m.

p 844.544.2752

e cs@caltitle.com



# **ORANGE COUNTY**QUARTERLY SALES REPORT

Who's Buying What?

FOURTH QUARTER COMPARISON 2022 vs 2023

\*Data below based on current vestings.

#### Orange County Overall Q4 2022 vs 2023







### City-by-City Comparison Q4 2022 vs 2023





#### City-by-City Comparison Q4 2022 vs 2023 CONTINUED





#### Overview by City Q4 2022 vs 2023