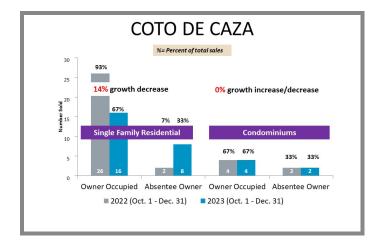

## WHO'S BUYING WHAT? Fourth Quarter Sales Report | 2022 vs 2023

**Orange County** (Corporate Office) 28202 Cabot Rd., Ste. 625 Laguna Niguel, CA 92677 p 949.582.8709

e titleoc@caltitle.com

#### **Customer Service**

Monday-Friday 8:30 a.m.-5:30 p.m.

p 844.544.2752

e cs@caltitle.com



# **ORANGE COUNTY**QUARTERLY SALES REPORT

Who's Buying What?

FOURTH QUARTER COMPARISON 2022 vs 2023

\*Data below based on current vestings.

#### Orange County Overall Q4 2022 vs 2023







### City-by-City Comparison Q4 2022 vs 2023





#### City-by-City Comparison Q4 2022 vs 2023 CONTINUED





#### Overview by City Q4 2022 vs 2023