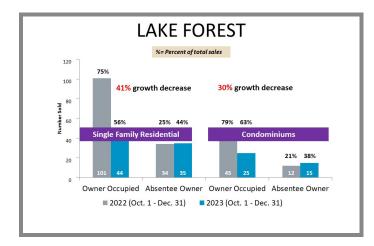

## WHO'S BUYING WHAT? Fourth Quarter Sales Report | 2022 vs 2023

**Orange County** (Corporate Office) 28202 Cabot Rd., Ste. 625 Laguna Niguel, CA 92677 p 949.582.8709

e titleoc@caltitle.com

#### **Customer Service**

Monday-Friday 8:30 a.m.-5:30 p.m.

p 844.544.2752

e cs@caltitle.com



# **ORANGE COUNTY**QUARTERLY SALES REPORT

Who's Buying What?

FOURTH QUARTER COMPARISON 2022 vs 2023

\*Data below based on current vestings.

#### Orange County Overall Q4 2022 vs 2023







### City-by-City Comparison Q4 2022 vs 2023





#### City-by-City Comparison Q4 2022 vs 2023 CONTINUED





#### Overview by City Q4 2022 vs 2023