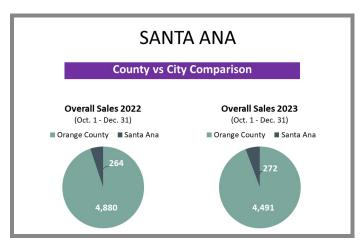

## WHO'S BUYING WHAT? Fourth Quarter Sales Report | 2022 vs 2023

**Orange County** (Corporate Office) 28202 Cabot Rd., Ste. 625 Laguna Niguel, CA 92677 p 949.582.8709

e titleoc@caltitle.com

#### **Customer Service**

Monday-Friday 8:30 a.m.-5:30 p.m.

p 844.544.2752

e cs@caltitle.com



# **ORANGE COUNTY**QUARTERLY SALES REPORT

Who's Buying What?

FOURTH QUARTER COMPARISON 2022 vs 2023

\*Data below based on current vestings.

#### Orange County Overall Q4 2022 vs 2023







### City-by-City Comparison Q4 2022 vs 2023





#### City-by-City Comparison Q4 2022 vs 2023 CONTINUED





#### Overview by City Q4 2022 vs 2023