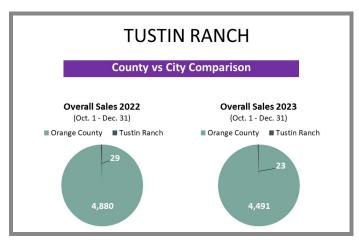

## WHO'S BUYING WHAT? Fourth Quarter Sales Report | 2022 vs 2023

**Orange County** (Corporate Office) 28202 Cabot Rd., Ste. 625 Laguna Niguel, CA 92677 p 949.582.8709

e titleoc@caltitle.com

#### **Customer Service**

Monday-Friday 8:30 a.m.-5:30 p.m.

p 844.544.2752

e cs@caltitle.com



# **ORANGE COUNTY**QUARTERLY SALES REPORT

Who's Buying What?

FOURTH QUARTER COMPARISON 2022 vs 2023

\*Data below based on current vestings.

#### Orange County Overall Q4 2022 vs 2023







### City-by-City Comparison Q4 2022 vs 2023





#### City-by-City Comparison Q4 2022 vs 2023 CONTINUED





#### Overview by City Q4 2022 vs 2023