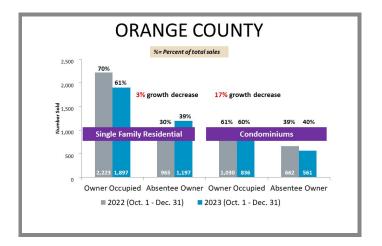

## WHO'S BUYING WHAT? Fourth Quarter Sales Report | 2022 vs 2023

**Orange County** (Corporate Office) 28202 Cabot Rd., Ste. 625 Laguna Niguel, CA 92677 p 949.582.8709

e titleoc@caltitle.com

#### **Customer Service**

Monday-Friday 8:30 a.m.-5:30 p.m.

p 844.544.2752

e cs@caltitle.com



# **ORANGE COUNTY**QUARTERLY SALES REPORT

Who's Buying What?

FOURTH QUARTER COMPARISON 2022 vs 2023

\*Data below based on current vestings.

#### Orange County Overall Q4 2022 vs 2023







### City-by-City Comparison Q4 2022 vs 2023





#### City-by-City Comparison Q4 2022 vs 2023 CONTINUED





#### Overview by City Q4 2022 vs 2023