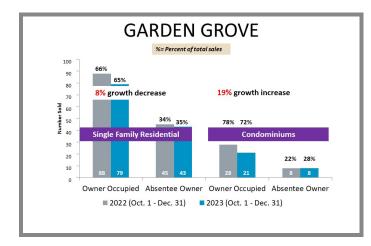

## WHO'S BUYING WHAT? Fourth Quarter Sales Report | 2022 vs 2023

**Orange County** (Corporate Office) 28202 Cabot Rd., Ste. 625 Laguna Niguel, CA 92677 p 949.582.8709

e titleoc@caltitle.com

#### **Customer Service**

Monday-Friday 8:30 a.m.-5:30 p.m.

p 844.544.2752

e cs@caltitle.com



# **ORANGE COUNTY**QUARTERLY SALES REPORT

Who's Buying What?

FOURTH QUARTER COMPARISON 2022 vs 2023

\*Data below based on current vestings.

#### Orange County Overall Q4 2022 vs 2023







### City-by-City Comparison Q4 2022 vs 2023





#### City-by-City Comparison Q4 2022 vs 2023 CONTINUED





#### Overview by City Q4 2022 vs 2023