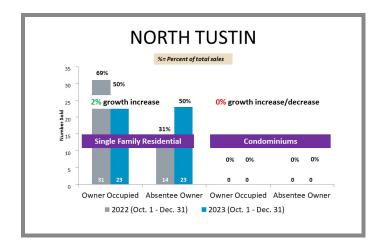

## WHO'S BUYING WHAT? Fourth Quarter Sales Report | 2022 vs 2023

**Orange County** (Corporate Office) 28202 Cabot Rd., Ste. 625 Laguna Niguel, CA 92677 p 949.582.8709

e titleoc@caltitle.com

#### **Customer Service**

Monday-Friday 8:30 a.m.-5:30 p.m.

p 844.544.2752

e cs@caltitle.com



# **ORANGE COUNTY**QUARTERLY SALES REPORT

Who's Buying What?

FOURTH QUARTER COMPARISON 2022 vs 2023

\*Data below based on current vestings.

#### Orange County Overall Q4 2022 vs 2023







### City-by-City Comparison Q4 2022 vs 2023





#### City-by-City Comparison Q4 2022 vs 2023 CONTINUED





#### Overview by City Q4 2022 vs 2023