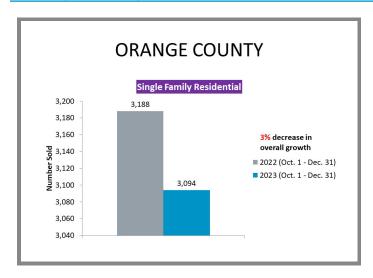

## WHO'S BUYING WHAT? Fourth Quarter Sales Report | 2022 vs 2023

**Orange County** (Corporate Office) 28202 Cabot Rd., Ste. 625 Laguna Niguel, CA 92677 p 949.582.8709

e titleoc@caltitle.com

#### **Customer Service**

Monday-Friday 8:30 a.m.-5:30 p.m.

p 844.544.2752

e cs@caltitle.com



# **ORANGE COUNTY**QUARTERLY SALES REPORT

Who's Buying What?

FOURTH QUARTER COMPARISON 2022 vs 2023

\*Data below based on current vestings.

#### Orange County Overall Q4 2022 vs 2023







### City-by-City Comparison Q4 2022 vs 2023





#### City-by-City Comparison Q4 2022 vs 2023 CONTINUED





#### Overview by City Q4 2022 vs 2023