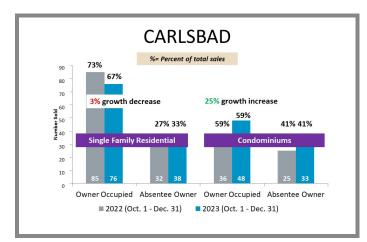

#### Overview by City Q4 2022 vs 2023

#### Overview by City Q4 2022 vs 2023 CONTINUED