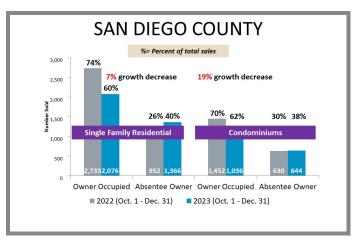

# WHO'S BUYING WHAT?

Fourth Quarter Sales Report | 2022 vs 2023

San Diego Office 2355 Northside Dr., Ste. 310 San Diego, CA 92108 p 619.516.5227 e titlesd@caltitle.com

Customer Service Monday-Friday 8:30 a.m.-5:30 p.m. p 844.544.2752 e cs@caltitle.com

California title company

### SAN DIEGO COUNTY QUARTERLY SALES REPORT FOURTH QUARTER COMPARISON 2022 VS 2023

## Who's Buying What?

\*Data below based on current vestings.

#### San Diego County Overall Q4 2022 vs 2023







#### City-by-City Comparison Q4 2022 vs 2023



#### City-by-City Comparison Q4 2022 vs 2023 CONTINUED



#### Overview by City Q4 2022 vs 2023









#### San Diego County

\*Data below based on current vestings.

318

#### Overview by City Q4 2022 vs 2023 CONTINUED











#### Overview by City Q4 2022 vs 2023 CONTINUED









#### Overview by City Q4 2022 vs 2023 CONTINUED













#### Overview by City Q4 2022 vs 2023 CONTINUED













#### Overview by City Q4 2022 vs 2023 CONTINUED













#### Overview by City Q4 2022 vs 2023 CONTINUED











#### San Diego County

\*Data below based on current vestings.

#### Overview by City Q4 2022 vs 2023 CONTINUED













#### Overview by City Q4 2022 vs 2023 CONTINUED