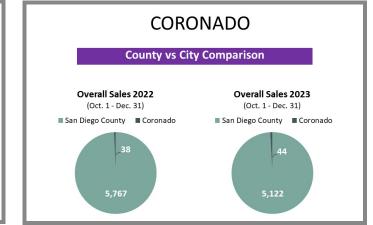

#### Overview by City Q4 2022 vs 2023

#### Overview by City Q4 2022 vs 2023 CONTINUED