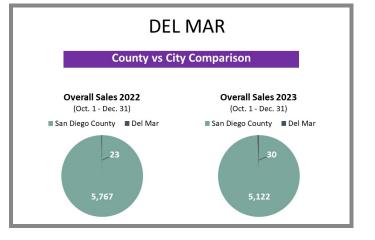

#### Overview by City Q4 2022 vs 2023

#### Overview by City Q4 2022 vs 2023 CONTINUED