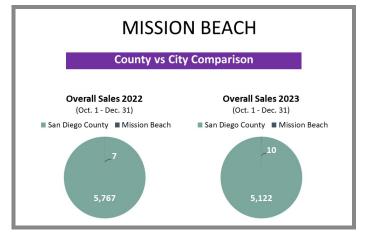

#### Overview by City Q4 2022 vs 2023

#### Overview by City Q4 2022 vs 2023 CONTINUED