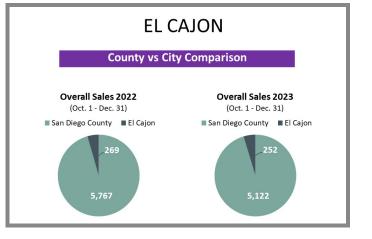

#### Overview by City Q4 2022 vs 2023

#### Overview by City Q4 2022 vs 2023 CONTINUED