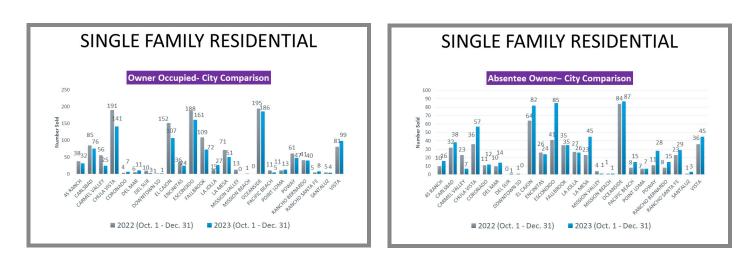

#### City-by-City Comparison Q4 2022 vs 2023

#### City-by-City Comparison Q4 2022 vs 2023 CONTINUED