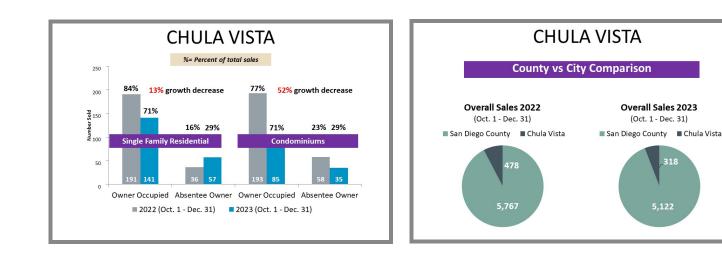

# WHO'S BUYING WHAT?

Fourth Quarter Sales Report | 2022 vs 2023

San Diego Office 2355 Northside Dr., Ste. 310 San Diego, CA 92108 p 619.516.5227 e titlesd@caltitle.com

Customer Service Monday-Friday 8:30 a.m.-5:30 p.m. p 844.544.2752 e cs@caltitle.com

California title company

### SAN DIEGO COUNTY QUARTERLY SALES REPORT FOURTH QUARTER COMPARISON 2022 VS 2023

## Who's Buying What?

\*Data below based on current vestings.

#### San Diego County Overall Q4 2022 vs 2023







#### City-by-City Comparison Q4 2022 vs 2023



#### City-by-City Comparison Q4 2022 vs 2023 CONTINUED



#### Overview by City Q4 2022 vs 2023









#### San Diego County

\*Data below based on current vestings.

318

#### Overview by City Q4 2022 vs 2023 CONTINUED











#### Overview by City Q4 2022 vs 2023 CONTINUED









#### Overview by City Q4 2022 vs 2023 CONTINUED













#### Overview by City Q4 2022 vs 2023 CONTINUED













#### Overview by City Q4 2022 vs 2023 CONTINUED













#### Overview by City Q4 2022 vs 2023 CONTINUED











#### San Diego County

\*Data below based on current vestings.

#### Overview by City Q4 2022 vs 2023 CONTINUED













#### Overview by City Q4 2022 vs 2023 CONTINUED