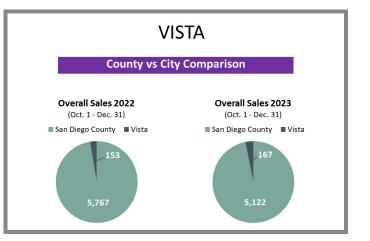

Diego County Overall Q4 2022 vs 2023







#### City-by-City Comparison Q4 2022 vs 2023



#### City-by-City Comparison Q4 2022 vs 2023 CONTINUED



#### Overview by City Q4 2022 vs 2023









#### San Diego County

\*Data below based on current vestings.

318

#### Overview by City Q4 2022 vs 2023 CONTINUED











#### Overview by City Q4 2022 vs 2023 CONTINUED









#### Overview by City Q4 2022 vs 2023 CONTINUED













#### Overview by City Q4 2022 vs 2023 CONTINUED













#### Overview by City Q4 2022 vs 2023 CONTINUED













#### Overview by City Q4 2022 vs 2023 CONTINUED











#### San Diego County

\*Data below based on current vestings.

#### Overview by City Q4 2022 vs 2023 CONTINUED













#### Overview by City Q4 2022 vs 2023 CONTINUED