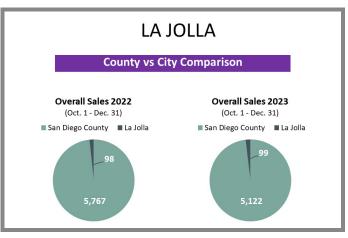

#### Overview by City Q4 2022 vs 2023

#### Overview by City Q4 2022 vs 2023 CONTINUED