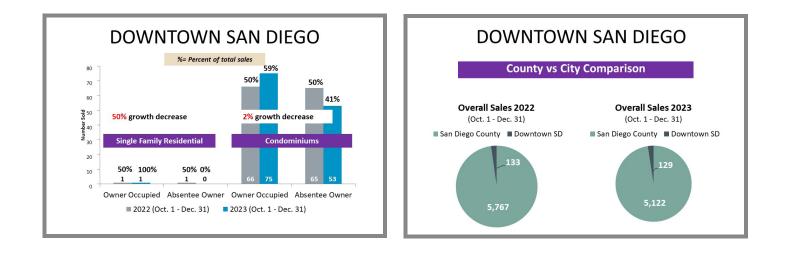

#### Overview by City Q4 2022 vs 2023

#### Overview by City Q4 2022 vs 2023 CONTINUED