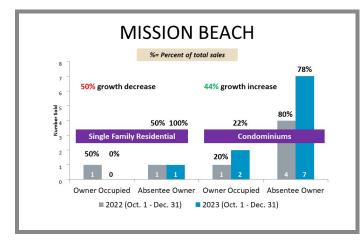

#### Overview by City Q4 2022 vs 2023

#### Overview by City Q4 2022 vs 2023 CONTINUED