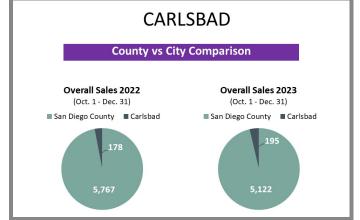

# WHO'S BUYING WHAT?

Fourth Quarter Sales Report | 2022 vs 2023

San Diego Office 2355 Northside Dr., Ste. 310 San Diego, CA 92108 p 619.516.5227 e titlesd@caltitle.com

Customer Service Monday-Friday 8:30 a.m.-5:30 p.m. p 844.544.2752 e cs@caltitle.com

California title company

### SAN DIEGO COUNTY QUARTERLY SALES REPORT FOURTH QUARTER COMPARISON 2022 VS 2023

## Who's Buying What?

\*Data below based on current vestings.

#### San Diego County Overall Q4 2022 vs 2023







#### City-by-City Comparison Q4 2022 vs 2023



#### City-by-City Comparison Q4 2022 vs 2023 CONTINUED



#### Overview by City Q4 2022 vs 2023









#### San Diego County

\*Data below based on current vestings.

318

#### Overview by City Q4 2022 vs 2023 CONTINUED











#### Overview by City Q4 2022 vs 2023 CONTINUED









#### Overview by City Q4 2022 vs 2023 CONTINUED













#### Overview by City Q4 2022 vs 2023 CONTINUED













#### Overview by City Q4 2022 vs 2023 CONTINUED













#### Overview by City Q4 2022 vs 2023 CONTINUED











#### San Diego County

\*Data below based on current vestings.

#### Overview by City Q4 2022 vs 2023 CONTINUED













#### Overview by City Q4 2022 vs 2023 CONTINUED