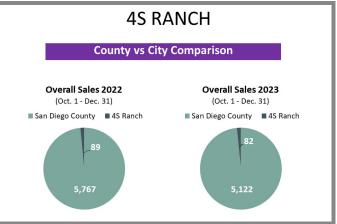

#### Overview by City Q4 2022 vs 2023

#### Overview by City Q4 2022 vs 2023 CONTINUED