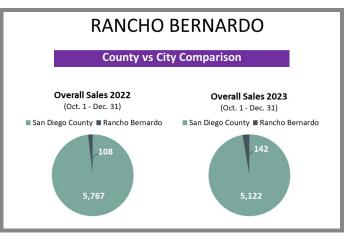

#### Overview by City Q4 2022 vs 2023

#### Overview by City Q4 2022 vs 2023 CONTINUED