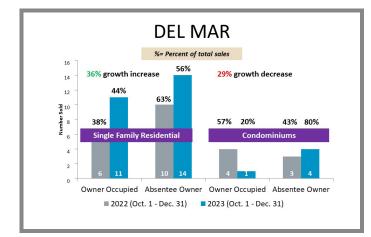

#### Overview by City Q4 2022 vs 2023

#### Overview by City Q4 2022 vs 2023 CONTINUED