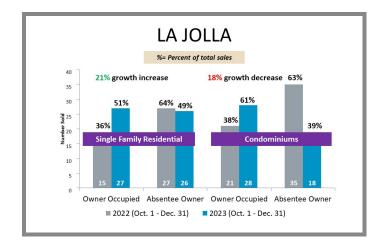

#### Overview by City Q4 2022 vs 2023

#### Overview by City Q4 2022 vs 2023 CONTINUED