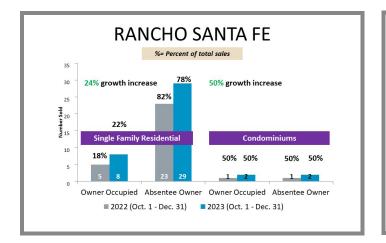

#### Overview by City Q4 2022 vs 2023

#### Overview by City Q4 2022 vs 2023 CONTINUED