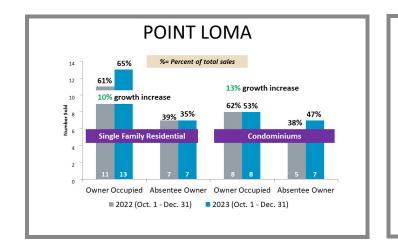

alifornia title company

### SAN DIEGO COUNTY QUARTERLY SALES REPORT FOURTH QUARTER COMPARISON 2022 VS 2023

## Who's Buying What?

\*Data below based on current vestings.

#### San Diego County Overall Q4 2022 vs 2023







#### City-by-City Comparison Q4 2022 vs 2023



#### City-by-City Comparison Q4 2022 vs 2023 CONTINUED



#### Overview by City Q4 2022 vs 2023









#### San Diego County

\*Data below based on current vestings.

318

#### Overview by City Q4 2022 vs 2023 CONTINUED











#### Overview by City Q4 2022 vs 2023 CONTINUED









#### Overview by City Q4 2022 vs 2023 CONTINUED













#### Overview by City Q4 2022 vs 2023 CONTINUED













#### Overview by City Q4 2022 vs 2023 CONTINUED













#### Overview by City Q4 2022 vs 2023 CONTINUED











#### San Diego County

\*Data below based on current vestings.

#### Overview by City Q4 2022 vs 2023 CONTINUED













#### Overview by City Q4 2022 vs 2023 CONTINUED