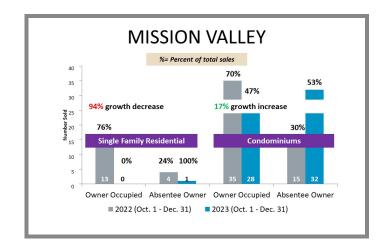

riday 8:30 a.m.-5:30 p.m. p 844.544.2752 e cs@caltitle.com

California title company

### SAN DIEGO COUNTY QUARTERLY SALES REPORT FOURTH QUARTER COMPARISON 2022 VS 2023

## Who's Buying What?

\*Data below based on current vestings.

#### San Diego County Overall Q4 2022 vs 2023







#### City-by-City Comparison Q4 2022 vs 2023



#### City-by-City Comparison Q4 2022 vs 2023 CONTINUED



#### Overview by City Q4 2022 vs 2023









#### San Diego County

\*Data below based on current vestings.

318

#### Overview by City Q4 2022 vs 2023 CONTINUED











#### Overview by City Q4 2022 vs 2023 CONTINUED









#### Overview by City Q4 2022 vs 2023 CONTINUED













#### Overview by City Q4 2022 vs 2023 CONTINUED













#### Overview by City Q4 2022 vs 2023 CONTINUED













#### Overview by City Q4 2022 vs 2023 CONTINUED











#### San Diego County

\*Data below based on current vestings.

#### Overview by City Q4 2022 vs 2023 CONTINUED













#### Overview by City Q4 2022 vs 2023 CONTINUED