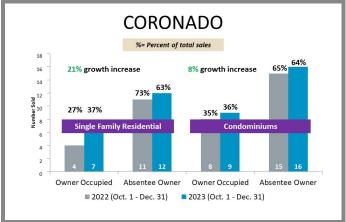

#### Overview by City Q4 2022 vs 2023

#### Overview by City Q4 2022 vs 2023 CONTINUED