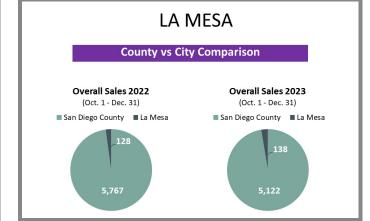

#### Overview by City Q4 2022 vs 2023

#### Overview by City Q4 2022 vs 2023 CONTINUED