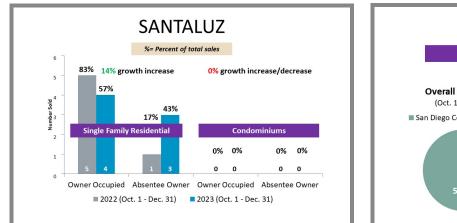

at?

\*Data below based on current vestings.

#### San Diego County Overall Q4 2022 vs 2023







#### City-by-City Comparison Q4 2022 vs 2023



#### City-by-City Comparison Q4 2022 vs 2023 CONTINUED



#### Overview by City Q4 2022 vs 2023









#### San Diego County

\*Data below based on current vestings.

318

#### Overview by City Q4 2022 vs 2023 CONTINUED











#### Overview by City Q4 2022 vs 2023 CONTINUED









#### Overview by City Q4 2022 vs 2023 CONTINUED













#### Overview by City Q4 2022 vs 2023 CONTINUED













#### Overview by City Q4 2022 vs 2023 CONTINUED













#### Overview by City Q4 2022 vs 2023 CONTINUED











#### San Diego County

\*Data below based on current vestings.

#### Overview by City Q4 2022 vs 2023 CONTINUED













#### Overview by City Q4 2022 vs 2023 CONTINUED