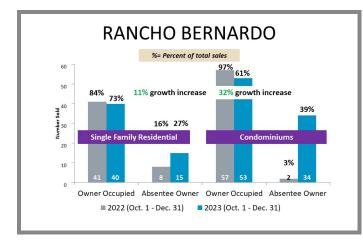

#### Overview by City Q4 2022 vs 2023

#### Overview by City Q4 2022 vs 2023 CONTINUED