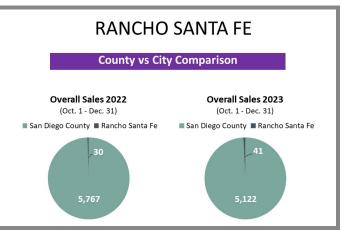

What?

\*Data below based on current vestings.

#### San Diego County Overall Q4 2022 vs 2023







#### City-by-City Comparison Q4 2022 vs 2023



#### City-by-City Comparison Q4 2022 vs 2023 CONTINUED



#### Overview by City Q4 2022 vs 2023









#### San Diego County

\*Data below based on current vestings.

318

#### Overview by City Q4 2022 vs 2023 CONTINUED











#### Overview by City Q4 2022 vs 2023 CONTINUED









#### Overview by City Q4 2022 vs 2023 CONTINUED













#### Overview by City Q4 2022 vs 2023 CONTINUED













#### Overview by City Q4 2022 vs 2023 CONTINUED













#### Overview by City Q4 2022 vs 2023 CONTINUED











#### San Diego County

\*Data below based on current vestings.

#### Overview by City Q4 2022 vs 2023 CONTINUED













#### Overview by City Q4 2022 vs 2023 CONTINUED