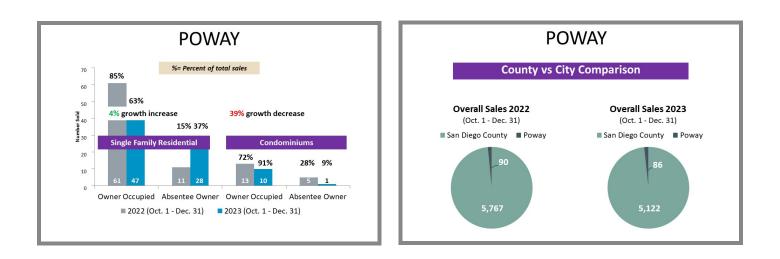

#### Overview by City Q4 2022 vs 2023

#### Overview by City Q4 2022 vs 2023 CONTINUED