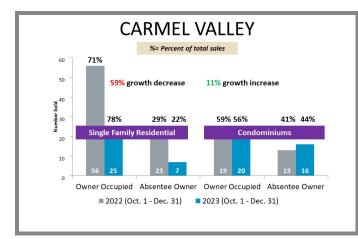

# WHO'S BUYING WHAT?

Fourth Quarter Sales Report | 2022 vs 2023

San Diego Office 2355 Northside Dr., Ste. 310 San Diego, CA 92108 p 619.516.5227 e titlesd@caltitle.com

Customer Service Monday-Friday 8:30 a.m.-5:30 p.m. p 844.544.2752 e cs@caltitle.com

California title company

### SAN DIEGO COUNTY QUARTERLY SALES REPORT FOURTH QUARTER COMPARISON 2022 VS 2023

## Who's Buying What?

\*Data below based on current vestings.

#### San Diego County Overall Q4 2022 vs 2023







#### City-by-City Comparison Q4 2022 vs 2023



#### City-by-City Comparison Q4 2022 vs 2023 CONTINUED



#### Overview by City Q4 2022 vs 2023









#### San Diego County

\*Data below based on current vestings.

318

#### Overview by City Q4 2022 vs 2023 CONTINUED











#### Overview by City Q4 2022 vs 2023 CONTINUED









#### Overview by City Q4 2022 vs 2023 CONTINUED













#### Overview by City Q4 2022 vs 2023 CONTINUED













#### Overview by City Q4 2022 vs 2023 CONTINUED













#### Overview by City Q4 2022 vs 2023 CONTINUED











#### San Diego County

\*Data below based on current vestings.

#### Overview by City Q4 2022 vs 2023 CONTINUED













#### Overview by City Q4 2022 vs 2023 CONTINUED