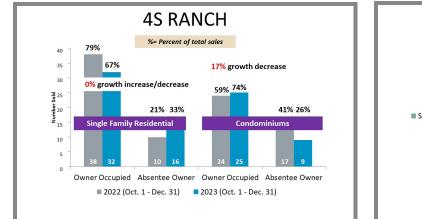

#### Overview by City Q4 2022 vs 2023

#### Overview by City Q4 2022 vs 2023 CONTINUED