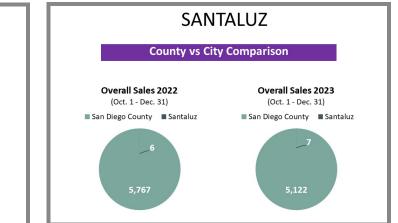

?

\*Data below based on current vestings.

#### San Diego County Overall Q4 2022 vs 2023







#### City-by-City Comparison Q4 2022 vs 2023



#### City-by-City Comparison Q4 2022 vs 2023 CONTINUED



#### Overview by City Q4 2022 vs 2023









#### San Diego County

\*Data below based on current vestings.

318

#### Overview by City Q4 2022 vs 2023 CONTINUED











#### Overview by City Q4 2022 vs 2023 CONTINUED









#### Overview by City Q4 2022 vs 2023 CONTINUED













#### Overview by City Q4 2022 vs 2023 CONTINUED













#### Overview by City Q4 2022 vs 2023 CONTINUED













#### Overview by City Q4 2022 vs 2023 CONTINUED











#### San Diego County

\*Data below based on current vestings.

#### Overview by City Q4 2022 vs 2023 CONTINUED













#### Overview by City Q4 2022 vs 2023 CONTINUED