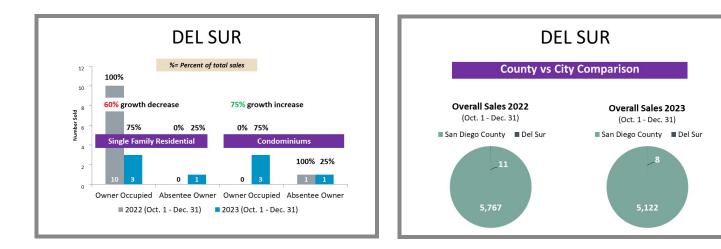

#### Overview by City Q4 2022 vs 2023

#### Overview by City Q4 2022 vs 2023 CONTINUED