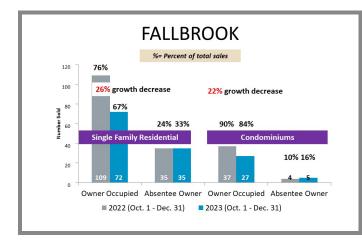

#### Overview by City Q4 2022 vs 2023

#### Overview by City Q4 2022 vs 2023 CONTINUED