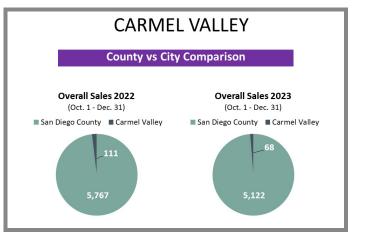

# WHO'S BUYING WHAT?

Fourth Quarter Sales Report | 2022 vs 2023

San Diego Office 2355 Northside Dr., Ste. 310 San Diego, CA 92108 p 619.516.5227 e titlesd@caltitle.com

Customer Service Monday-Friday 8:30 a.m.-5:30 p.m. p 844.544.2752 e cs@caltitle.com

California title company

### SAN DIEGO COUNTY QUARTERLY SALES REPORT FOURTH QUARTER COMPARISON 2022 VS 2023

## Who's Buying What?

\*Data below based on current vestings.

#### San Diego County Overall Q4 2022 vs 2023







#### City-by-City Comparison Q4 2022 vs 2023



#### City-by-City Comparison Q4 2022 vs 2023 CONTINUED



#### Overview by City Q4 2022 vs 2023









#### San Diego County

\*Data below based on current vestings.

318

#### Overview by City Q4 2022 vs 2023 CONTINUED











#### Overview by City Q4 2022 vs 2023 CONTINUED









#### Overview by City Q4 2022 vs 2023 CONTINUED













#### Overview by City Q4 2022 vs 2023 CONTINUED













#### Overview by City Q4 2022 vs 2023 CONTINUED













#### Overview by City Q4 2022 vs 2023 CONTINUED











#### San Diego County

\*Data below based on current vestings.

#### Overview by City Q4 2022 vs 2023 CONTINUED













#### Overview by City Q4 2022 vs 2023 CONTINUED