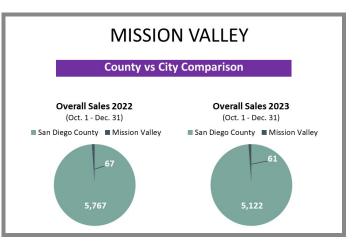

day 8:30 a.m.-5:30 p.m. p 844.544.2752 e cs@caltitle.com

California title company

### SAN DIEGO COUNTY QUARTERLY SALES REPORT FOURTH QUARTER COMPARISON 2022 VS 2023

## Who's Buying What?

\*Data below based on current vestings.

#### San Diego County Overall Q4 2022 vs 2023







#### City-by-City Comparison Q4 2022 vs 2023



#### City-by-City Comparison Q4 2022 vs 2023 CONTINUED



#### Overview by City Q4 2022 vs 2023









#### San Diego County

\*Data below based on current vestings.

318

#### Overview by City Q4 2022 vs 2023 CONTINUED











#### Overview by City Q4 2022 vs 2023 CONTINUED









#### Overview by City Q4 2022 vs 2023 CONTINUED













#### Overview by City Q4 2022 vs 2023 CONTINUED













#### Overview by City Q4 2022 vs 2023 CONTINUED













#### Overview by City Q4 2022 vs 2023 CONTINUED











#### San Diego County

\*Data below based on current vestings.

#### Overview by City Q4 2022 vs 2023 CONTINUED













#### Overview by City Q4 2022 vs 2023 CONTINUED