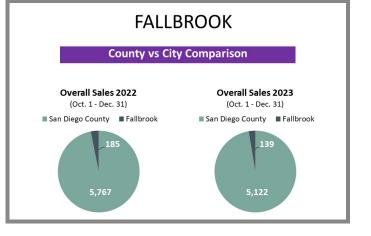

#### Overview by City Q4 2022 vs 2023

#### Overview by City Q4 2022 vs 2023 CONTINUED