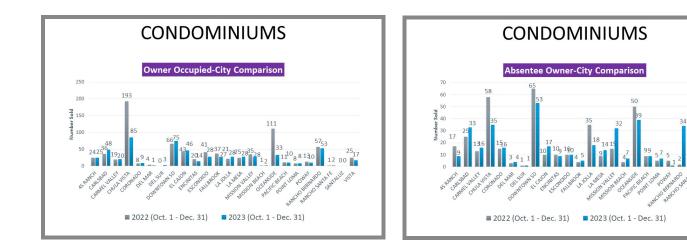

#### City-by-City Comparison Q4 2022 vs 2023

#### City-by-City Comparison Q4 2022 vs 2023 CONTINUED