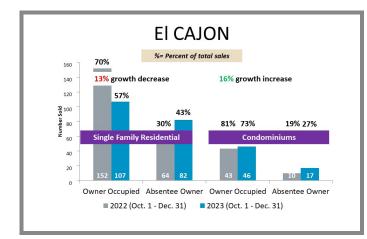

#### Overview by City Q4 2022 vs 2023

#### Overview by City Q4 2022 vs 2023 CONTINUED