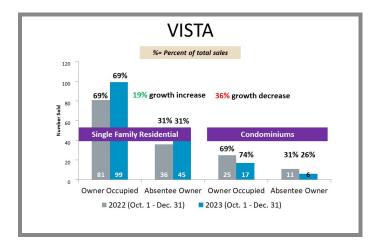

n Diego County Overall Q4 2022 vs 2023







#### City-by-City Comparison Q4 2022 vs 2023



#### City-by-City Comparison Q4 2022 vs 2023 CONTINUED



#### Overview by City Q4 2022 vs 2023









#### San Diego County

\*Data below based on current vestings.

318

#### Overview by City Q4 2022 vs 2023 CONTINUED











#### Overview by City Q4 2022 vs 2023 CONTINUED









#### Overview by City Q4 2022 vs 2023 CONTINUED













#### Overview by City Q4 2022 vs 2023 CONTINUED













#### Overview by City Q4 2022 vs 2023 CONTINUED













#### Overview by City Q4 2022 vs 2023 CONTINUED











#### San Diego County

\*Data below based on current vestings.

#### Overview by City Q4 2022 vs 2023 CONTINUED













#### Overview by City Q4 2022 vs 2023 CONTINUED