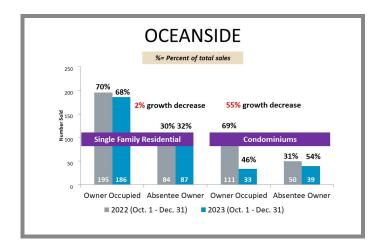

y 8:30 a.m.-5:30 p.m. p 844.544.2752 e cs@caltitle.com

California title company

### SAN DIEGO COUNTY QUARTERLY SALES REPORT FOURTH QUARTER COMPARISON 2022 VS 2023

## Who's Buying What?

\*Data below based on current vestings.

#### San Diego County Overall Q4 2022 vs 2023







#### City-by-City Comparison Q4 2022 vs 2023



#### City-by-City Comparison Q4 2022 vs 2023 CONTINUED



#### Overview by City Q4 2022 vs 2023









#### San Diego County

\*Data below based on current vestings.

318

#### Overview by City Q4 2022 vs 2023 CONTINUED











#### Overview by City Q4 2022 vs 2023 CONTINUED









#### Overview by City Q4 2022 vs 2023 CONTINUED













#### Overview by City Q4 2022 vs 2023 CONTINUED













#### Overview by City Q4 2022 vs 2023 CONTINUED













#### Overview by City Q4 2022 vs 2023 CONTINUED











#### San Diego County

\*Data below based on current vestings.

#### Overview by City Q4 2022 vs 2023 CONTINUED













#### Overview by City Q4 2022 vs 2023 CONTINUED