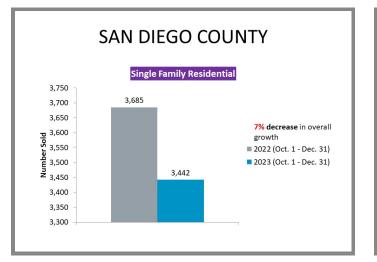

# WHO'S BUYING WHAT?

Fourth Quarter Sales Report | 2022 vs 2023

San Diego Office 2355 Northside Dr., Ste. 310 San Diego, CA 92108 p 619.516.5227 e titlesd@caltitle.com

Customer Service Monday-Friday 8:30 a.m.-5:30 p.m. p 844.544.2752 e cs@caltitle.com

California title company

### SAN DIEGO COUNTY QUARTERLY SALES REPORT FOURTH QUARTER COMPARISON 2022 VS 2023

## Who's Buying What?

\*Data below based on current vestings.

#### San Diego County Overall Q4 2022 vs 2023







#### City-by-City Comparison Q4 2022 vs 2023



#### City-by-City Comparison Q4 2022 vs 2023 CONTINUED



#### Overview by City Q4 2022 vs 2023









#### San Diego County

\*Data below based on current vestings.

318

#### Overview by City Q4 2022 vs 2023 CONTINUED











#### Overview by City Q4 2022 vs 2023 CONTINUED









#### Overview by City Q4 2022 vs 2023 CONTINUED













#### Overview by City Q4 2022 vs 2023 CONTINUED













#### Overview by City Q4 2022 vs 2023 CONTINUED













#### Overview by City Q4 2022 vs 2023 CONTINUED











#### San Diego County

\*Data below based on current vestings.

#### Overview by City Q4 2022 vs 2023 CONTINUED













#### Overview by City Q4 2022 vs 2023 CONTINUED