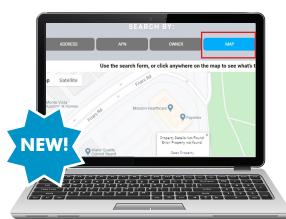

## Map-Based Search

This new search feature allows you to search your properties by a map view. Choose from map view or satellite view.

Click anywhere on the map to get information on the property you click on!

## **How Does The Map-Based Search Work?**

Click on "Properties" from the main menu. Next, click on a property or click "new property." From there, search by "map" and type in the owner's name, ZIP code, or property address!

New search options with Mapbased search help you find what you're looking for.