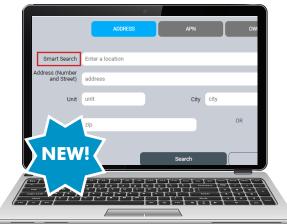

## Smart Search Smart Search uses Google's search algo-

rithm to auto-complete the search for you. Start typing an address and after a few characters, it will suggest matches based on a number of key factors.

Smart Search eliminates typos, address discrepancies, and makes the search really fast.

## Where Can I find Smart Search?

Click the "properties" icon from the main menu. Then click "new property," followed by "smart search" in the bottom right corner.

From here, enter the property information and click search! You'll have the information you need in a flash!