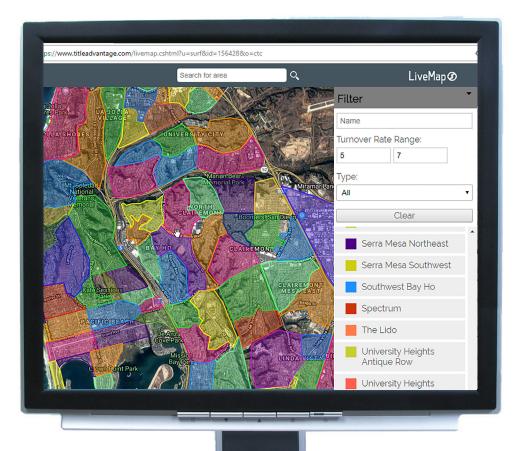

## HAVE YOU TRIED

**NEW!** Live Map's new interactive filter on the web version is a visual and interactive way to prospect. Type in Turnover Rate Min. and Mox. and watch the map change before your eyes!

California Title's Live Map is a feature that lets you effectively target the subdivisions and neighborhoods you'd like to work on. Quickly see subdivision names and boundaries, # of properties, turnover rate, owner occupancy rate, and more! Instantly create a farm from any area you like.