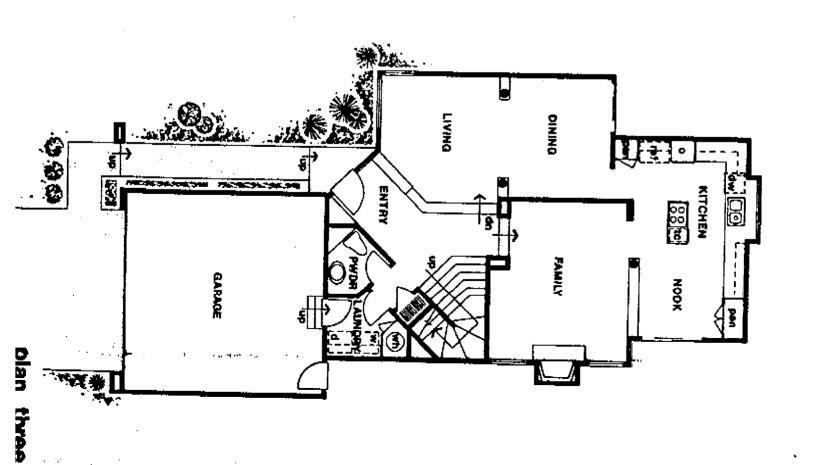

## **VPRIL 21, 1989**

| _ **                    |                                    |                          | •                                       |
|-------------------------|------------------------------------|--------------------------|-----------------------------------------|
| Projected Move-In Date: | 1989<br>(Phase 1                   | r) – <del>y</del> bbkox  | mately September,                       |
| Expected Price Range:   | ькош пр                            | QGE \$520'000            |                                         |
| Projected Sales Start:  | May 1989                           |                          |                                         |
| Model Complex:          | constinc                           | ару да Скан<br>Түүн тару | opening in mid-<br>currently under      |
| Location:               | квисро ве                          | өглагдо                  |                                         |
| Architectural Style:    | Spanish M                          | Wediterranear            |                                         |
| Special Features:       | All plan<br>retreat c<br>laundry r | oll master be            | ook, family room,<br>room, and interior |
| <del></del>             | . *                                | . "                      | ÷                                       |
| 3 4 2.5                 | 2                                  | 2                        | <b>5</b> ,310                           |
| 2 3 2.5                 | 2                                  | z                        | 5,050                                   |
| 3 2.5                   | 2                                  | z                        | τ68'τ                                   |
| रव वर प्रस्तात          | <b>TEARITS</b>                     | <u>eyryeks</u>           | SOUARE FOOTAGE                          |
| Total Units: 76 L       | :sezīs a                           | 4'000 ZE                 | f :eldallavA ansle:                     |

# UNIT NO. 5 FEATURES