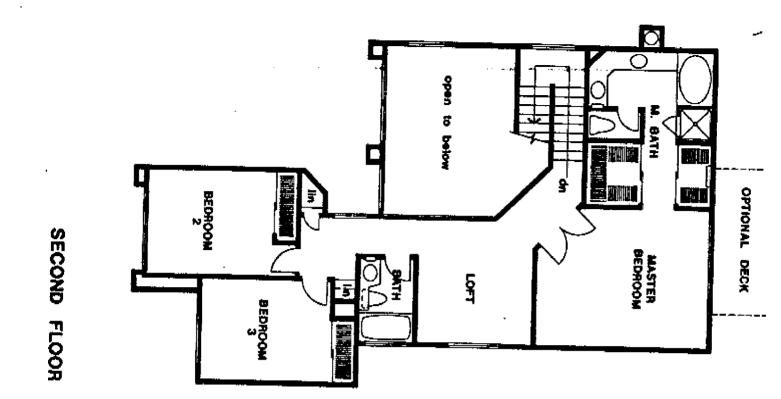

## **VPRIL 21, 1989**

| _ **                    |                                    |                          | •                                       |
|-------------------------|------------------------------------|--------------------------|-----------------------------------------|
| Projected Move-In Date: | 1989<br>(Phase 1                   | r) – <del>y</del> bbkox  | mately September,                       |
| Expected Price Range:   | ькош пр                            | QGE \$520'000            |                                         |
| Projected Sales Start:  | May 1989                           |                          |                                         |
| Model Complex:          | constinc                           | ару да Скан<br>Түүн тару | opening in mid-<br>currently under      |
| Location:               | квисро ве                          | өглагдо                  |                                         |
| Architectural Style:    | Spanish M                          | Wediterranear            |                                         |
| Special Features:       | All plan<br>retreat c<br>laundry r | oll master be            | ook, family room,<br>room, and interior |
| <del></del>             | . *                                | . "                      | ÷                                       |
| 3 4 2.5                 | 2                                  | 2                        | <b>5</b> ,310                           |
| 2 3 2.5                 | 2                                  | z                        | 5,050                                   |
| 3 2.5                   | 2                                  | z                        | τ68'τ                                   |
| रव वर प्रस्तात          | <b>TEARITS</b>                     | <u>eyryeks</u>           | SOUARE FOOTAGE                          |
| Total Units: 76 L       | :sezīs a                           | 4'000 ZE                 | f :eldallavA ansle:                     |