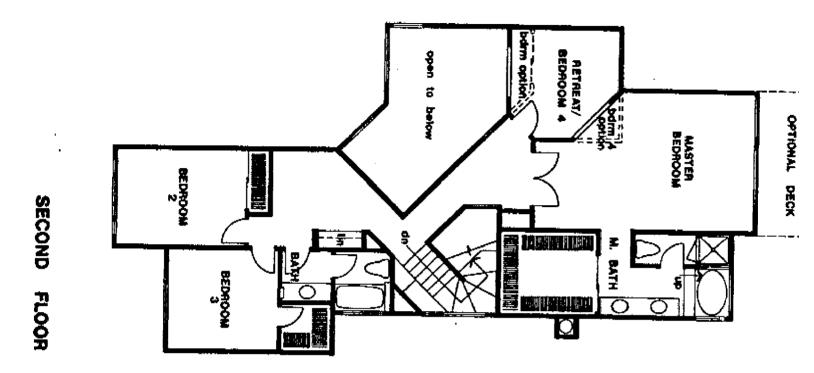

## **VPRIL 21, 1989**

| _ **                    |                                    |                          | •                                       |
|-------------------------|------------------------------------|--------------------------|-----------------------------------------|
| Projected Move-In Date: | 1989<br>(Phase 1                   | r) – <del>y</del> bbkox  | mately September,                       |
| Expected Price Range:   | ькош пр                            | QGE \$520'000            |                                         |
| Projected Sales Start:  | May 1989                           |                          |                                         |
| Model Complex:          | constinc                           | ару да Скан<br>Түүн тару | opening in mid-<br>currently under      |
| Location:               | квисро ве                          | өглагдо                  |                                         |
| Architectural Style:    | Spanish M                          | Wediterranear            |                                         |
| Special Features:       | All plan<br>retreat c<br>laundry r | oll master be            | ook, family room,<br>room, and interior |
| <del></del>             | . *                                | . "                      | ÷                                       |
| 3 4 2.5                 | 2                                  | 2                        | <b>5</b> ,310                           |
| 2 3 2.5                 | 2                                  | z                        | 5,050                                   |
| 3 2.5                   | 2                                  | z                        | τ68'τ                                   |
| रव वर प्रस्तात          | <b>TEARITS</b>                     | <u>eyryeks</u>           | SOUARE FOOTAGE                          |
| Total Units: 76 L       | :sezīs a                           | 4'000 ZE                 | f :eldallavA ansle:                     |

# UNIT NO. 5 FEATURES