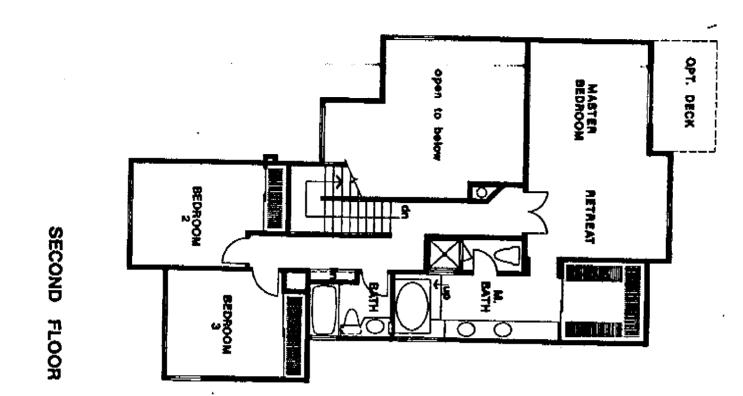

## **VPRIL 21, 1989**

| _ **                    |                                    |                          | •                                       |
|-------------------------|------------------------------------|--------------------------|-----------------------------------------|
| Projected Move-In Date: | 1989<br>(Phase 1                   | r) – <del>y</del> bbkox  | mately September,                       |
| Expected Price Range:   | ькош пр                            | QGE \$520'000            |                                         |
| Projected Sales Start:  | May 1989                           |                          |                                         |
| Model Complex:          | constinc                           | ару да Скан<br>Түүн тару | opening in mid-<br>currently under      |
| Location:               | квисро ве                          | өглагдо                  |                                         |
| Architectural Style:    | Spanish M                          | Wediterranear            |                                         |
| Special Features:       | All plan<br>retreat c<br>laundry r | oll master be            | ook, family room,<br>room, and interior |
| <del></del>             | . *                                | . "                      | ÷                                       |
| 3 4 2.5                 | 2                                  | 2                        | <b>5</b> ,310                           |
| 2 3 2.5                 | 2                                  | z                        | 5,050                                   |
| 3 2.5                   | 2                                  | z                        | τ68'τ                                   |
| रव वर प्रस्तात          | <b>TEARITS</b>                     | <u>eyryeks</u>           | SOUARE FOOTAGE                          |
| Total Units: 76 L       | :sezīs a                           | 4'000 ZE                 | f :eldallavA ansle:                     |