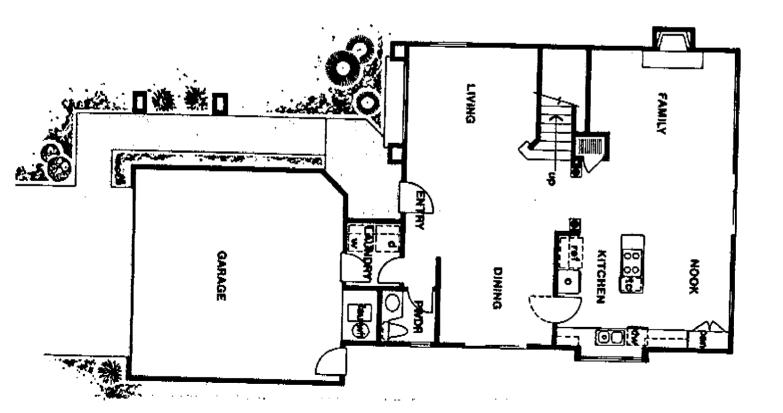

## **VPRIL 21, 1989**

| _ **                    |                                    |                          | •                                       |
|-------------------------|------------------------------------|--------------------------|-----------------------------------------|
| Projected Move-In Date: | 1989<br>(Phase 1                   | r) – <del>y</del> bbkox  | mately September,                       |
| Expected Price Range:   | ькош пр                            | QGE \$520'000            |                                         |
| Projected Sales Start:  | May 1989                           |                          |                                         |
| Model Complex:          | constinc                           | ару да Скан<br>Түүн тару | opening in mid-<br>currently under      |
| Location:               | квисро ве                          | өглагдо                  |                                         |
| Architectural Style:    | Spanish M                          | Wediterranear            |                                         |
| Special Features:       | All plan<br>retreat c<br>laundry r | oll master be            | ook, family room,<br>room, and interior |
| <del></del>             | . *                                | . "                      | ÷                                       |
| 3 4 2.5                 | 2                                  | 2                        | <b>5</b> ,310                           |
| 2 3 2.5                 | 2                                  | z                        | 5,050                                   |
| 3 2.5                   | 2                                  | z                        | τ68'τ                                   |
| रव वर प्रस्तात          | <b>TEARITS</b>                     | <u>eyryeks</u>           | SOUARE FOOTAGE                          |
| Total Units: 76 L       | :sezīs a                           | 4'000 ZE                 | f :eldallavA ansle:                     |