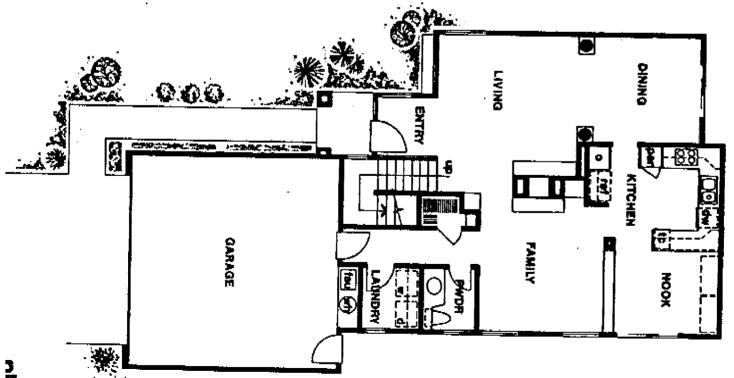

## **VPRIL 21, 1989**

| _ **                    |                                    |                          | •                                       |
|-------------------------|------------------------------------|--------------------------|-----------------------------------------|
| Projected Move-In Date: | 1989<br>(Phase 1                   | r) – <del>y</del> bbkox  | mately September,                       |
| Expected Price Range:   | ькош пр                            | QGE \$520'000            |                                         |
| Projected Sales Start:  | May 1989                           |                          |                                         |
| Model Complex:          | constinc                           | ару да Скан<br>Түүн тару | opening in mid-<br>currently under      |
| Location:               | квисро ве                          | өглагдо                  |                                         |
| Architectural Style:    | Spanish M                          | Wediterranear            |                                         |
| Special Features:       | All plan<br>retreat c<br>laundry r | oll master be            | ook, family room,<br>room, and interior |
| <del></del>             | . *                                | . "                      | ÷                                       |
| 3 4 2.5                 | 2                                  | 2                        | <b>5</b> ,310                           |
| 2 3 2.5                 | 2                                  | z                        | 5,050                                   |
| 3 2.5                   | 2                                  | z                        | τ68'τ                                   |
| रव वर प्रस्तात          | <b>TEARITS</b>                     | <u>eyryeks</u>           | SOUARE FOOTAGE                          |
| Total Units: 76 L       | :sezīs a                           | 4'000 ZE                 | f :eldallavA ansle:                     |