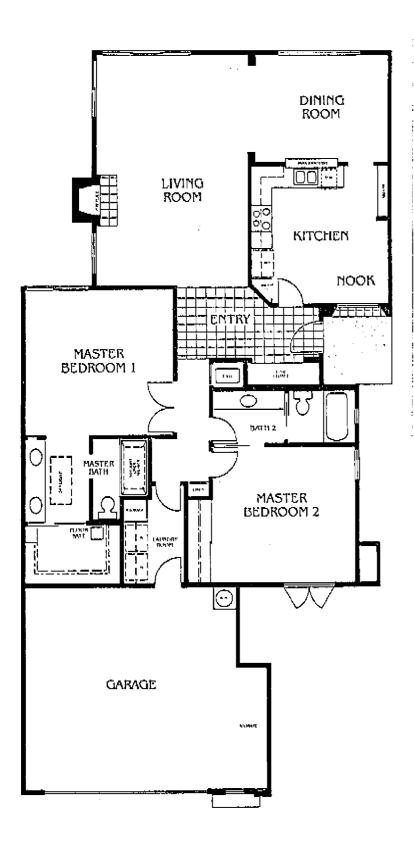

# <u>SANTA BARBARA</u>

Plan B. Two bedrooms, lwo baths. <del>1520 s</del>quare feet. 1595

A tiled entry leads to a sunny living room enhanced by wrap-around windows and a fireplace with full length brick hearth. The formal dining room opens to a comfortable kitchen and breakfast alcove. The two generous master suites have plenty of privacy and the master bath enjoys natural light through large skylights. The oversized two car garage provides ample storage or hobby space. DEC.10'2007 13:19 7604149101

# SANTA BARBARA

**P**lan B. Two bedrooms, two baths, 1520 square feet.

A tiled entry leads to a sunny living room enhanced by wrap-around windows and a fireplace with full length brick hearth. The formal dining room opens to a comfortable kitchen and breakfast alcove. The two generous master suites have plenty of privacy and the master bath enjoys natural light through large skylights. The oversized two car garage provides ample storage or hobby space.

*Plan B. Two bedrooms, two baths, 1520 square feet.* 

A tiled entry leads to a sunny living room enhanced by wrap-around windows and a fireplace with full length brick hearth. The formal dining room opens to a comfortable kitchen and breakfast alcove. The two generous master suites have plenty of privacy and the master bath enjoys natural light through large skylights. The oversized two car garage provides ample storage or hobby space.