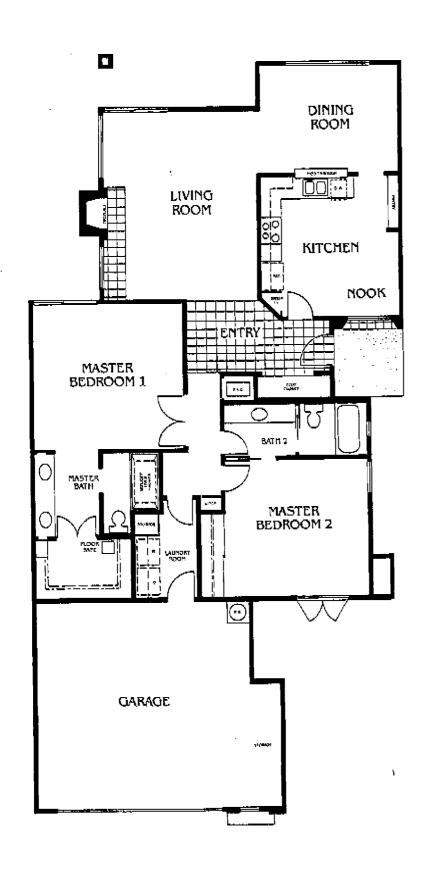

# <u>SANTA BARBARA</u>

Plan B. Two bedrooms, lwo baths. <del>1520 s</del>quare feet. 1595

A tiled entry leads to a sunny living room enhanced by wrap-around windows and a fireplace with full length brick hearth. The formal dining room opens to a comfortable kitchen and breakfast alcove. The two generous master suites have plenty of privacy and the master bath enjoys natural light through large skylights. The oversized two car garage provides ample storage or hobby space. DEC.10'2007 13:19 7604149101

# SANTA BARBARA

**P**lan B. Two bedrooms, two baths, 1520 square feet.

A tiled entry leads to a sunny living room enhanced by wrap-around windows and a fireplace with full length brick hearth. The formal dining room opens to a comfortable kitchen and breakfast alcove. The two generous master suites have plenty of privacy and the master bath enjoys natural light through large skylights. The oversized two car garage provides ample storage or hobby space.

*Plan B. Two bedrooms, two baths, 1520 square feet.* 

A tiled entry leads to a sunny living room enhanced by wrap-around windows and a fireplace with full length brick hearth. The formal dining room opens to a comfortable kitchen and breakfast alcove. The two generous master suites have plenty of privacy and the master bath enjoys natural light through large skylights. The oversized two car garage provides ample storage or hobby space.