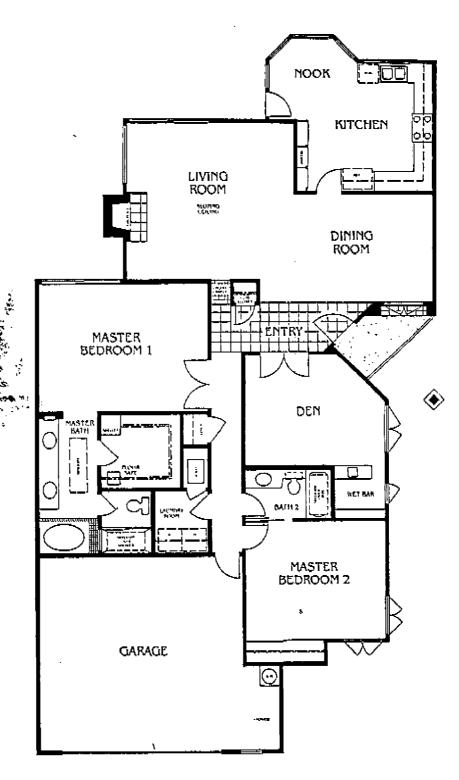

# <u>SANTA BARBARA</u>

Plan B. Two bedrooms, lwo baths. <del>1520 s</del>quare feet. 1595

A tiled entry leads to a sunny living room enhanced by wrap-around windows and a fireplace with full length brick hearth. The formal dining room opens to a comfortable kitchen and breakfast alcove. The two generous master suites have plenty of privacy and the master bath enjoys natural light through large skylights. The oversized two car garage provides ample storage or hobby space. DEC.10'2007 13:19 7604149101

# SANTA BARBARA

**P**lan B. Two bedrooms, two baths, 1520 square feet.

A tiled entry leads to a sunny living room enhanced by wrap-around windows and a fireplace with full length brick hearth. The formal dining room opens to a comfortable kitchen and breakfast alcove. The two generous master suites have plenty of privacy and the master bath enjoys natural light through large skylights. The oversized two car garage provides ample storage or hobby space.

*Plan B. Two bedrooms, two baths, 1520 square feet.* 

A tiled entry leads to a sunny living room enhanced by wrap-around windows and a fireplace with full length brick hearth. The formal dining room opens to a comfortable kitchen and breakfast alcove. The two generous master suites have plenty of privacy and the master bath enjoys natural light through large skylights. The oversized two car garage provides ample storage or hobby space.