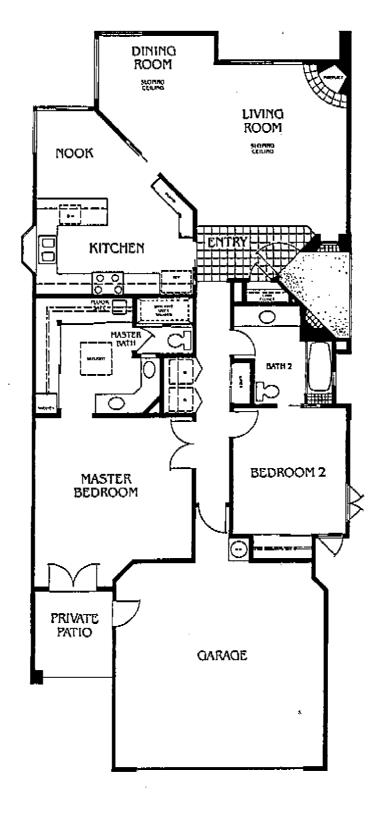

# <u>SANTA BARBARA</u>

Plan B. Two bedrooms, lwo baths. <del>1520 s</del>quare feet. 1595

A tiled entry leads to a sunny living room enhanced by wrap-around windows and a fireplace with full length brick hearth. The formal dining room opens to a comfortable kitchen and breakfast alcove. The two generous master suites have plenty of privacy and the master bath enjoys natural light through large skylights. The oversized two car garage provides ample storage or hobby space. DEC.10'2007 13:19 7604149101

# SANTA BARBARA

**P**lan B. Two bedrooms, two baths, 1520 square feet.

A tiled entry leads to a sunny living room enhanced by wrap-around windows and a fireplace with full length brick hearth. The formal dining room opens to a comfortable kitchen and breakfast alcove. The two generous master suites have plenty of privacy and the master bath enjoys natural light through large skylights. The oversized two car garage provides ample storage or hobby space.

*Plan B. Two bedrooms, two baths, 1520 square feet.* 

A tiled entry leads to a sunny living room enhanced by wrap-around windows and a fireplace with full length brick hearth. The formal dining room opens to a comfortable kitchen and breakfast alcove. The two generous master suites have plenty of privacy and the master bath enjoys natural light through large skylights. The oversized two car garage provides ample storage or hobby space.