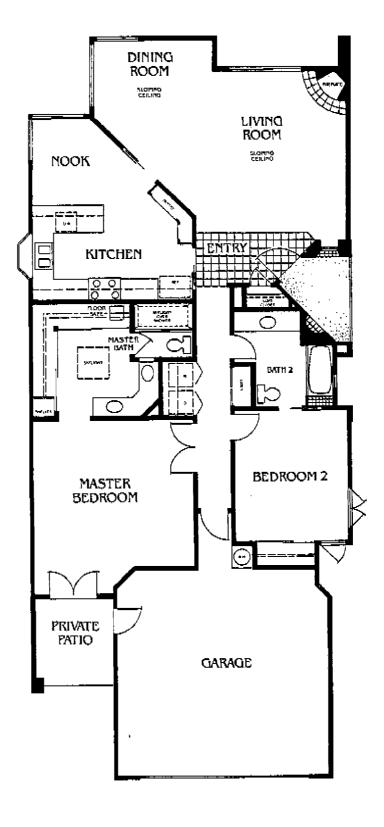

### CARMEL

**P**lan A. Two bedrooms, two baths, 1463 square feet.

ì

The angled entry opens to a spaclous living and dining area where high vaulted ceilings and large windows let in plenty of light and scenery. A unique corner fireplace gives the living area a cozy touch. A roomy kitchen with a bay window and breakfast nook access the rear yard for easy outdoor entertaining. This spacious home offers a large master suite with skylit master bath and ample closet space. The extra bedroom or den has its own guest bath and interesting corner windows.

i

Ľ

**P**lan A. Two bedrooms, two baths, 1463 square feet.

The angled entry opens to a spacious living and dining area where high vaulted ceilings and large windows let in plenty of light and scenery. A unique corner fireplace gives the living area a cozy touch. A roomy kitchen with a bay window and breakfast nook access the rear yard for easy outdoor entertaining. This spacious home offers a large master suite with skyllt master bath and ample closet space. The extra bedroom or den has its own guest bath and interesting corner windows.