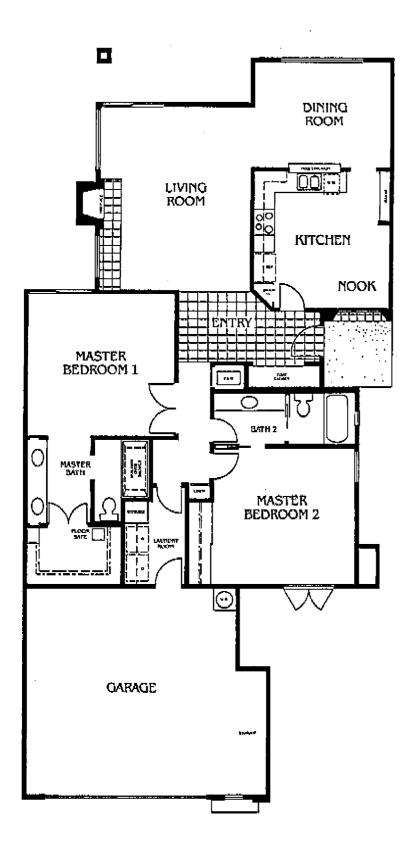

# SANTA BARBARA

**P**lan B. Two bedrooms, two baths, 1520 square feet.

A tiled entry leads to a sunny living room enhanced by wrap-around windows and a fireplace with full length brick hearth. The formal dining room opens to a comfortable kitchen and breakfast alcove. The two generous master suites have plenty of privacy and the master bath enjoys natural light through large skylights. The oversized two car garage provides ample storage or hobby space.

*Plan B. Two bedrooms, two baths, 1520 square feet.* 

A tiled entry leads to a sunny living room enhanced by wrap-around windows and a fireplace with full length brick hearth. The formal dining room opens to a comfortable kitchen and breakfast alcove. The two generous master suites have plenty of privacy and the master bath enjoys natural light through large skylights. The oversized two car garage provides ample storage or hobby space.