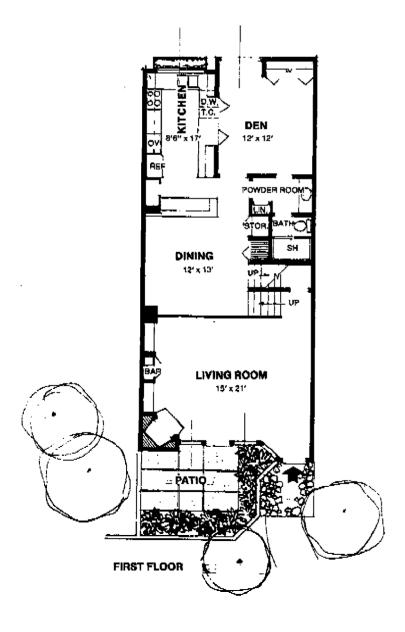

## Pol Charo Woods

Deluxe Townhouses at La Jolla Shores in La Jolla, California

2 bedrooms & den, 3 baths 2,184 square feet.

From the striking corner fireplace in both the living room and master bedroom, to the extra-large private patio and spacious kitchen, this townhouse says "luxury." Both bedrooms have private balconies and the master bedroom features a spacious dressing and lavatory area with generous wardrobe areas. A home for the discriminating.