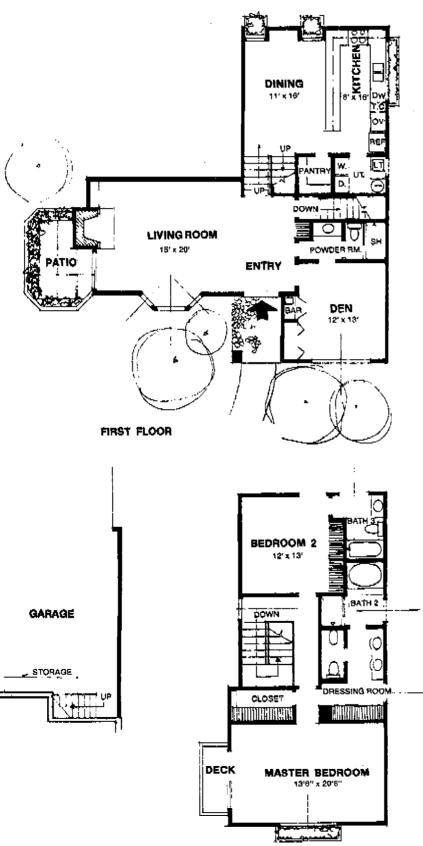

## 2 bedrooms & den, 3 baths 2,148 square feet

Substantially the same size as the A plan, this exceptional home features an expansive entry and large living room with adjoining patio and dramatic bay window. The master bedroom has a private balcony and generous closet space. This is a home designed for those who truly enjoy the finer things in life.