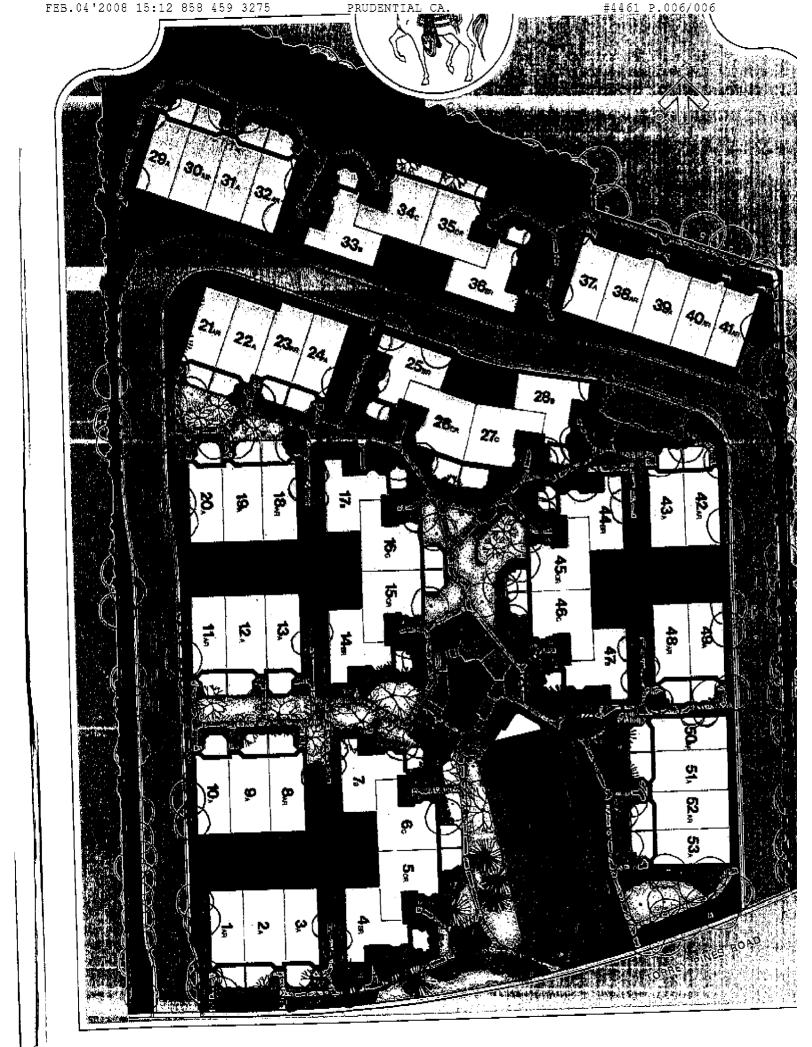

and lavatory area with generous wardrobe areas. A home for the discriminating.







SECOND FLOOR

## 2 bedrooms & den, 3 baths 2,148 square feet

Substantially the same size as the A plan, this exceptional home features an expansive entry and large living room with adjoining patio and dramatic bay window. The master bedroom has a private balcony and generous closet space. This is a home designed for those who truly enjoy the finer things in life.



## PlanC

## 2 bedrooms & den, 3 baths 2,284 square feet

Here is our largest home combining an exceptional floor plan, elegant entry and very large living room with such extraordinary luxuries as a fireplace in the master bedroom suite and a large balcony accessible from either of the two upstairs bedrooms. Truly a home of distinction.