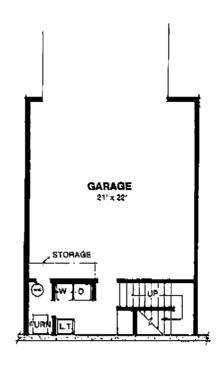

## Pol Charo Woods

Deluxe Townhouses at La Jolla Shores in La Jolla, California

2 bedrooms & den, 3 baths 2,184 square feet.

From the striking corner fireplace in both the living room and master bedroom, to the extra-large private patio and spacious kitchen, this townhouse says "luxury." Both bedrooms have private balconies and the master bedroom features a spacious dressing and lavatory area with generous wardrobe areas. A home for the discriminating.