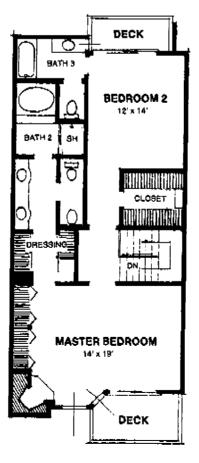

## Pol Charo Woods

Deluxe Townhouses at La Jolla Shores in La Jolla, California

2 bedrooms & den, 3 baths 2,184 square feet.

From the striking corner fireplace in both the living room and master bedroom, to the extra-large private patio and spacious kitchen, this townhouse says "luxury." Both bedrooms have private balconies and the master bedroom features a spacious dressing and lavatory area with generous wardrobe areas. A home for the discriminating.