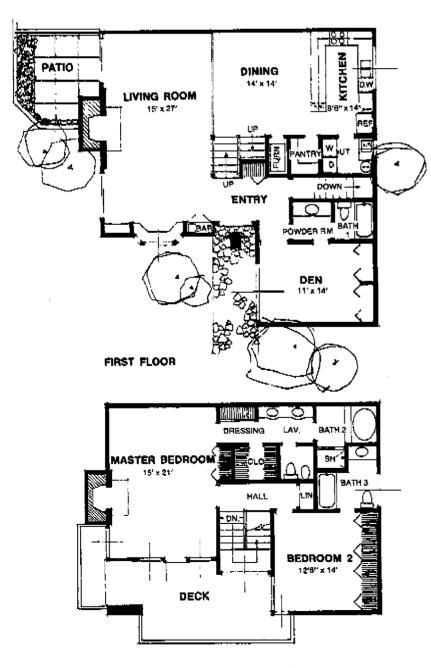

## Pol Charo Woods

Deluxe Townhouses at La Jolla Shores in La Jolla, California

2 bedrooms & den, 3 baths 2,184 square feet.

From the striking corner fireplace in both the living room and master bedroom, to the extra-large private patio and spacious kitchen, this townhouse says "luxury." Both bedrooms have private balconies and the master bedroom features a spacious dressing and lavatory area with generous wardrobe areas. A home for the discriminating.