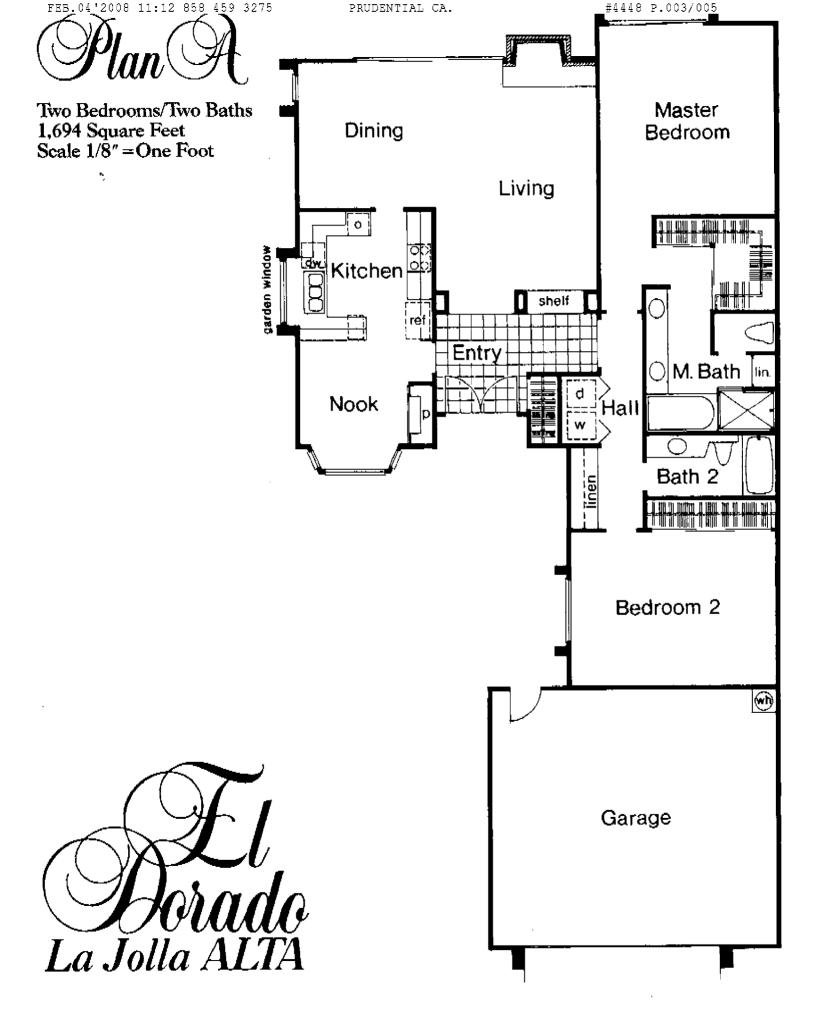

ers and food bars

- Three compartment, cast iron American Standard sinks
- Compartmented Master Baths
- Elegant lounger tub with back rest and assist bars
- Clear, tempered glass shower stalls
- Custom ceramic tile counters and tub surrounds
- American Standard elongated commodes
- Custom vitreous china pullman lavatories
- Mirrored wardrobe doors in Master Bedrooms

## EXCLUSIVELY AT EL DORADO

- $\square$  Views to the mountains, 65 miles away
- Patios and decks open to the view
- Private gated street for most units
- 🗆 Membership in La Jolla Alta Master Club
- Tennis, pool, spa, saunas, and party rooms

- Separate, nearby recreational facilities
- [] On-site pool, spa and cabana
- Exclusive use areas for personal plantings
- Community landscaping maintained by homeowners' association



FEB.04 2008 11:12 858 459 3275

Three Bedrooms/Two Baths 1,809 Square Feet Scale 1/8"=One Foot

Ŋ