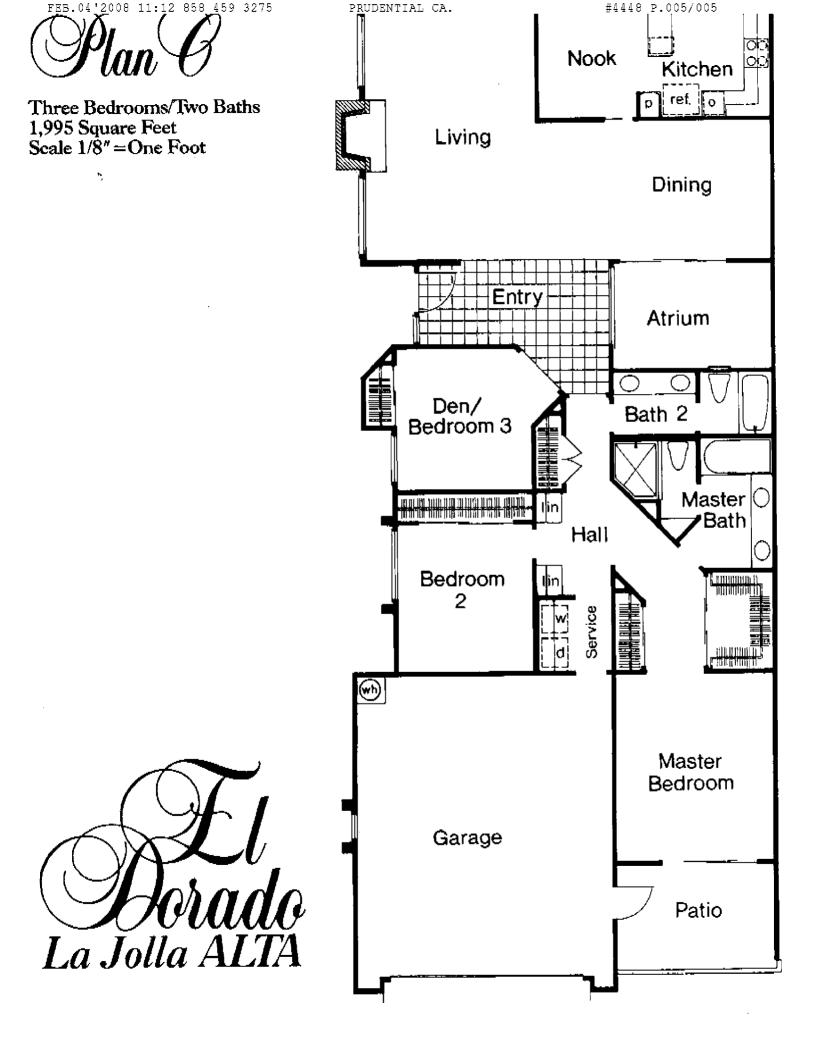

Elegant lounger tub with back rest and assist bars
- Clear, tempered glass shower stalls
- Custom ceramic tile counters and tub surrounds
- American Standard elongated commodes
- Custom vitreous china pullman lavatories
- Mirrored wardrobe doors in Master Bedrooms

## EXCLUSIVELY AT EL DORADO

- $\square$  Views to the mountains, 65 miles away
- Patios and decks open to the view
- Private gated street for most units
- 🗆 Membership in La Jolla Alta Master Club
- Tennis, pool, spa, saunas, and party rooms

- Separate, nearby recreational facilities
- [] On-site pool, spa and cabana
- Exclusive use areas for personal plantings
- Community landscaping maintained by homeowners' association



FEB.04 2008 11:12 858 459 3275

Three Bedrooms/Two Baths 1,809 Square Feet Scale 1/8"=One Foot

Ŋ