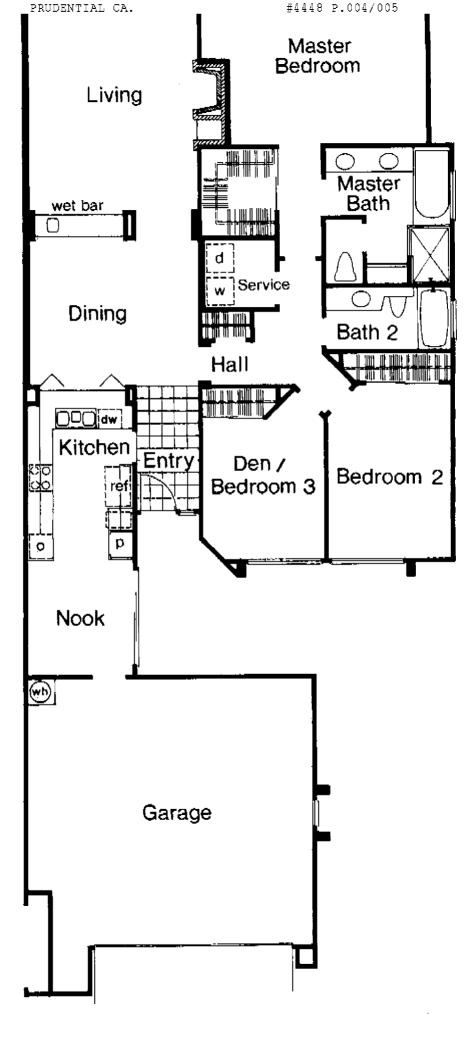

s
- Elegant lounger tub with back rest and assist bars
- Clear, tempered glass shower stalls
- Custom ceramic tile counters and tub surrounds
- American Standard elongated commodes
- Custom vitreous china pullman lavatories
- Mirrored wardrobe doors in Master Bedrooms

## EXCLUSIVELY AT EL DORADO

- $\square$  Views to the mountains, 65 miles away
- Patios and decks open to the view
- Private gated street for most units
- 🗆 Membership in La Jolla Alta Master Club
- Tennis, pool, spa, saunas, and party rooms

- Separate, nearby recreational facilities
- [] On-site pool, spa and cabana
- Exclusive use areas for personal plantings
- Community landscaping maintained by homeowners' association



FEB.04 2008 11:12 858 459 3275

Three Bedrooms/Two Baths 1,809 Square Feet Scale 1/8"=One Foot

Ŋ