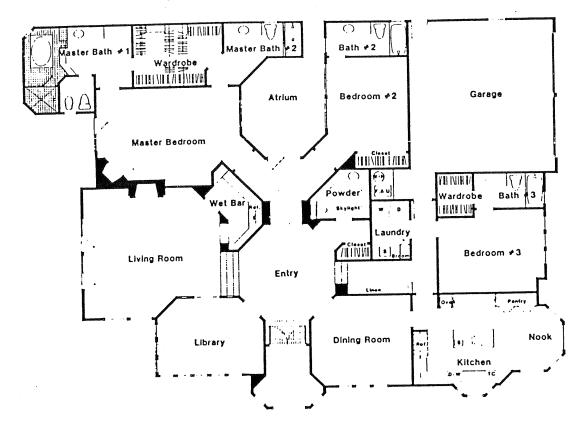

## STRATFORD FAIRBANKS RANCH

Model: PLAN 5A Area: 1673 B/T Code: SFR

Area: 1013 b/1 Code: 3 Approximate SQ/FT: 3275