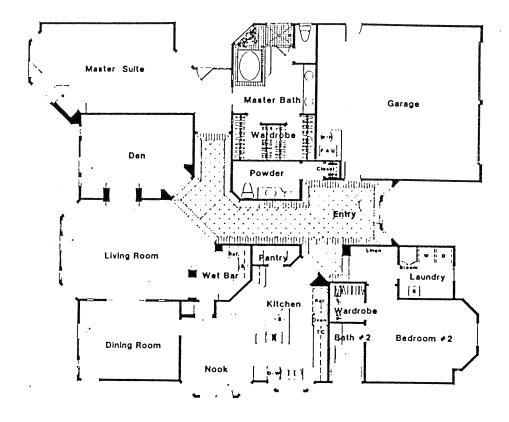

## Stratford of Fairbanks Ranch in Rancho Santa Fe

STRATFORD FAIRBANKS RANCH Model: PLAN 2A Area: 1673 B/T Code: SFR Approximate SQ/FT: 2650

STRATFORD FAIRBANKS RANCH
Model: PLAN 1A
Area: 1673 B/T Code: SFR