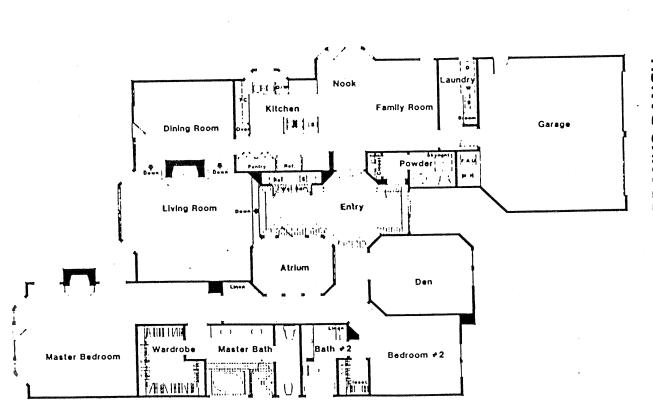

Area: 1673 B/T Code: SFR Approximate SQ/FT: 2590

STRATFORD FAIRBANKS RANCH

Model: PLAN 4A Area: 1673 B/T Code: SFR Approximate SQ/FT: 3050

Model: PLAN 3A Area: 1673 B/T Code: SFR Approximate SQ/FT: 2780

Bedroom ≠2