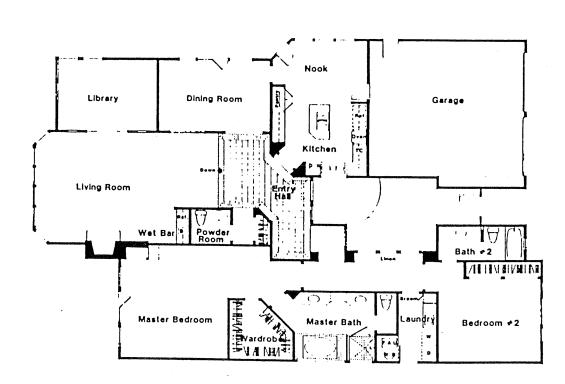

Area: 1673 B/T Code: SFR Approximate SQ/FT: 2590

STRATFORD FAIRBANKS RANCH

Model: PLAN 4A Area: 1673 B/T Code: SFR Approximate SQ/FT: 3050

Model: PLAN 3A Area: 1673 B/T Code: SFR Approximate SQ/FT: 2780

Bedroom ≠2