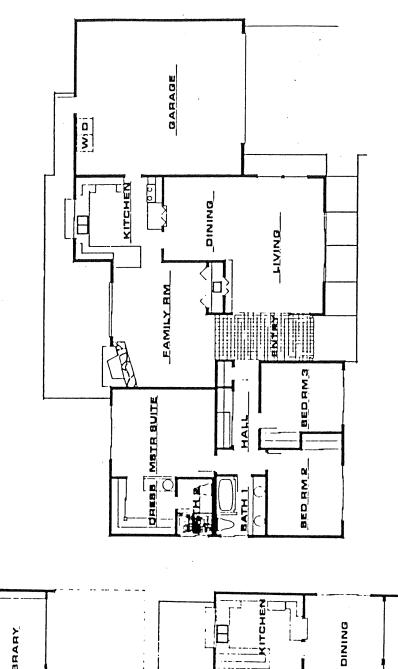

## **GRANDVIEW TERRACE**

Model: PLAN D Area: 1753. B

Area: 1753 B/T Code: GT Approximate SQ/FT: 1885

Area: 1753 B/T Code: GT Approximate SQ/FT: 2457

GRANDVIEW TERRACE

Model: PLAN C

Area: 1753 B/T Code: GT

LIVING

## Grandview Terrace in Solana Beach

FAMILY RM

GARAGE

[□ ]

BATH

BEDAM

BEDAM

BEDRM

DRESS

HALL

BATHE

MBTR BUITE

UPPER LEVEL

LIBRARY