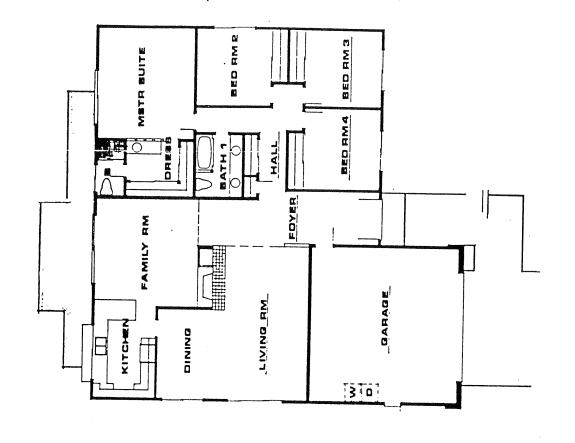

FNTRY

D W

FOYER \_

GABAGE.

Model: PLAN J Area: 1753 B/T Code: GT Approximate SQ/FT: 2100

GRANDVIEW TERRACE
Model: PLAN E
Area: 1753 B/T Code: GT
Approximate SQ/FT: 2027

MOTH SULTE

BED RM 3

BEDRM 4\_

BATH

DRESS BATH

BED RM 3

H HA

METH BUITE

BED AM R

------

BATH

BATHI

BED RME

.EAMILY BM

LIVING RM\_

3

FAMILY AM

KITCH