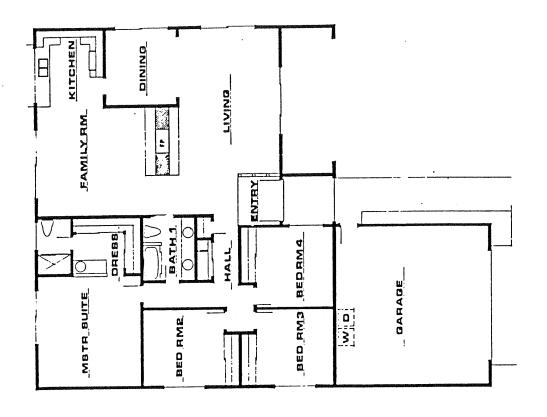

## GRANDVIEW TERRACE

Model: PLAN K Area: 1753 B/T Code: GT Approximate SQ/FT: 2069

GARAGE

DINE

LIVING