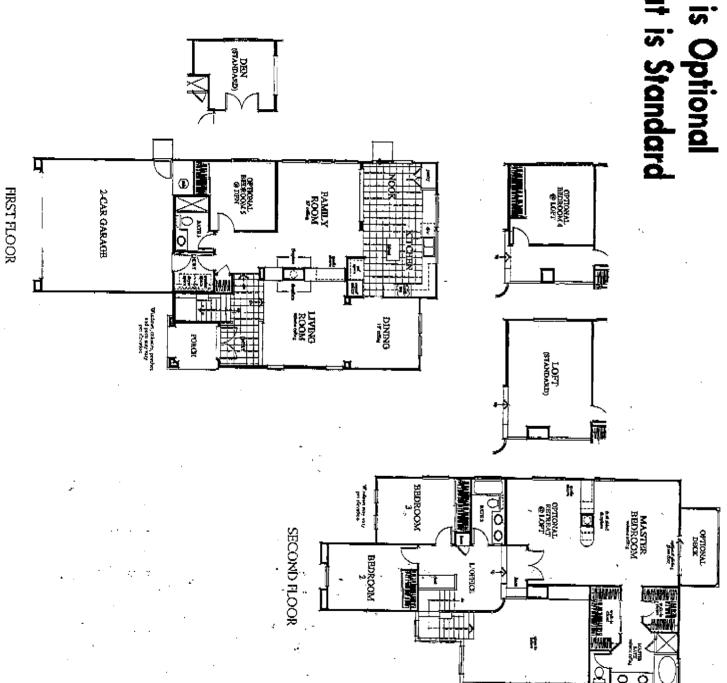

# Loft is Optional Retreat is Standard

THE SIDONIA

an adjoining master retreat. the master suite by turning the loft into optional deck. You may also enhance walk-in closets, elegant master bath and the secluded master suite offers dual in desk is a versatile work place, while Upstairs, an attractive office with builtand ample center island. You may use with large pantry, bright breakfast nook special dinners and entertaining. And bedroom 5 as a guest room, den or study. the gourmet kitchen is fully equipped in the living room or family room. and double-sided fireplace to enjoy living room has a high volume ceiling stunning family home. Notice the large The formal dining room is perfect for double-door entry way. The formal covering more things to enjoy in this You could easily spend a lifetime dis-