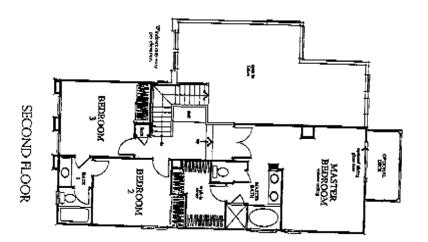

## THE BENISA

office or study area. upstajrs hallway which serves as a home bath. Also note the built-in desk in the huge walk-in closet and elegant master double-door entry, high, volume ceiling, secluded master suite has a stunning room with handsome fireplace. Upstairs, end of the kitchen is the adjoining family large secondary bedrooms, while the the open, airy feeling continues in the convenient faundry room. At the other and center island. Off the kitchen is a modern pantry, sunny breakfast nook room, both with airy, volume ceilings. formal living room and adjoining dining ceiling. From there, you'll enter the double-door entry way with volume eye at every turn. Notice the dramatic The gourmet kitchen is a dream, with This spacious family home delights the

# THE CALLOSA

beautiful master bath with separate tub walk-in closets, optional sun deck and loft. The private master suite has dual choose to turn bedroom 4 into a creative interior laundry room. Upstairs, you may attractive powder room and convenient center island. Also on the first floor is an cious pantry, cozy breakfast nook and adjoins the gourmet kitchen with spawith fireplace and built-in media alcove volume ceilings. The elegant family room entry, you'll come into the adjoining of what you'll love about this special living and dining rooms, both with high family home. Through the double-door and bright, open rooms are just part Casual elegance, thoughtful amenities

# Loft is Optional Retreat is Standard

THE SIDONIA

an adjoining master retreat. the master suite by turning the loft into optional deck. You may also enhance walk-in closets, elegant master bath and the secluded master suite offers dual in desk is a versatile work place, while Upstairs, an attractive office with builtand ample center island. You may use with large pantry, bright breakfast nook special dinners and entertaining. And bedroom 5 as a guest room, den or study. the gourmet kitchen is fully equipped in the living room or family room. and double-sided fireplace to enjoy living room has a high volume ceiling stunning family home. Notice the large The formal dining room is perfect for double-door entry way. The formal covering more things to enjoy in this You could easily spend a lifetime dis-