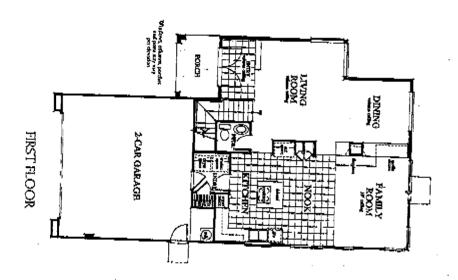

## THE BENISA

office or study area. upstajrs hallway which serves as a home bath. Also note the built-in desk in the huge walk-in closet and elegant master double-door entry, high, volume ceiling, secluded master suite has a stunning room with handsome fireplace. Upstairs, end of the kitchen is the adjoining family large secondary bedrooms, while the the open, airy feeling continues in the convenient faundry room. At the other and center island. Off the kitchen is a modern pantry, sunny breakfast nook room, both with airy, volume ceilings. formal living room and adjoining dining ceiling. From there, you'll enter the double-door entry way with volume eye at every turn. Notice the dramatic The gourmet kitchen is a dream, with This spacious family home delights the

# THE CALLOSA

beautiful master bath with separate tub walk-in closets, optional sun deck and loft. The private master suite has dual choose to turn bedroom 4 into a creative interior laundry room. Upstairs, you may attractive powder room and convenient center island. Also on the first floor is an cious pantry, cozy breakfast nook and adjoins the gourmet kitchen with spawith fireplace and built-in media alcove volume ceilings. The elegant family room entry, you'll come into the adjoining of what you'll love about this special living and dining rooms, both with high family home. Through the double-door and bright, open rooms are just part Casual elegance, thoughtful amenities

# Loft is Optional Retreat is Standard

THE SIDONIA

an adjoining master retreat. the master suite by turning the loft into optional deck. You may also enhance walk-in closets, elegant master bath and the secluded master suite offers dual in desk is a versatile work place, while Upstairs, an attractive office with builtand ample center island. You may use with large pantry, bright breakfast nook special dinners and entertaining. And bedroom 5 as a guest room, den or study. the gourmet kitchen is fully equipped in the living room or family room. and double-sided fireplace to enjoy living room has a high volume ceiling stunning family home. Notice the large The formal dining room is perfect for double-door entry way. The formal covering more things to enjoy in this You could easily spend a lifetime dis-