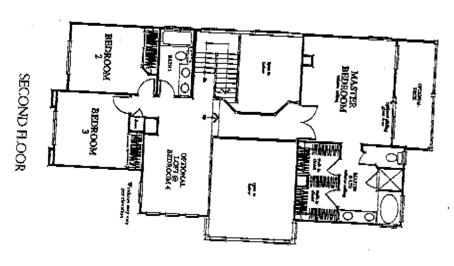

## THE BENISA

office or study area. upstajrs hallway which serves as a home bath. Also note the built-in desk in the huge walk-in closet and elegant master double-door entry, high, volume ceiling, secluded master suite has a stunning room with handsome fireplace. Upstairs, end of the kitchen is the adjoining family large secondary bedrooms, while the the open, airy feeling continues in the convenient faundry room. At the other and center island. Off the kitchen is a modern pantry, sunny breakfast nook room, both with airy, volume ceilings. formal living room and adjoining dining ceiling. From there, you'll enter the double-door entry way with volume eye at every turn. Notice the dramatic The gourmet kitchen is a dream, with This spacious family home delights the

# THE CALLOSA

beautiful master bath with separate tub walk-in closets, optional sun deck and loft. The private master suite has dual choose to turn bedroom 4 into a creative interior laundry room. Upstairs, you may attractive powder room and convenient center island. Also on the first floor is an cious pantry, cozy breakfast nook and adjoins the gourmet kitchen with spawith fireplace and built-in media alcove volume ceilings. The elegant family room entry, you'll come into the adjoining of what you'll love about this special living and dining rooms, both with high family home. Through the double-door and bright, open rooms are just part Casual elegance, thoughtful amenities

# Loft is Optional Retreat is Standard

THE SIDONIA

an adjoining master retreat. the master suite by turning the loft into optional deck. You may also enhance walk-in closets, elegant master bath and the secluded master suite offers dual in desk is a versatile work place, while Upstairs, an attractive office with builtand ample center island. You may use with large pantry, bright breakfast nook special dinners and entertaining. And bedroom 5 as a guest room, den or study. the gourmet kitchen is fully equipped in the living room or family room. and double-sided fireplace to enjoy living room has a high volume ceiling stunning family home. Notice the large The formal dining room is perfect for double-door entry way. The formal covering more things to enjoy in this You could easily spend a lifetime dis-