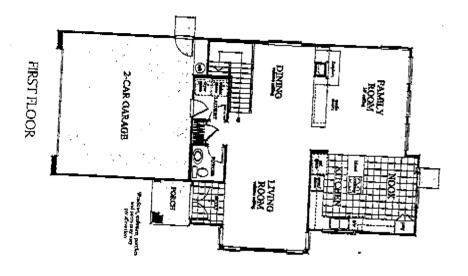

## THE BENISA

office or study area. upstajrs hallway which serves as a home bath. Also note the built-in desk in the huge walk-in closet and elegant master double-door entry, high, volume ceiling, secluded master suite has a stunning room with handsome fireplace. Upstairs, end of the kitchen is the adjoining family large secondary bedrooms, while the the open, airy feeling continues in the convenient faundry room. At the other and center island. Off the kitchen is a modern pantry, sunny breakfast nook room, both with airy, volume ceilings. formal living room and adjoining dining ceiling. From there, you'll enter the double-door entry way with volume eye at every turn. Notice the dramatic The gourmet kitchen is a dream, with This spacious family home delights the

# THE CALLOSA

beautiful master bath with separate tub walk-in closets, optional sun deck and loft. The private master suite has dual choose to turn bedroom 4 into a creative interior laundry room. Upstairs, you may attractive powder room and convenient center island. Also on the first floor is an cious pantry, cozy breakfast nook and adjoins the gourmet kitchen with spawith fireplace and built-in media alcove volume ceilings. The elegant family room entry, you'll come into the adjoining of what you'll love about this special living and dining rooms, both with high family home. Through the double-door and bright, open rooms are just part Casual elegance, thoughtful amenities

# Loft is Optional Retreat is Standard

THE SIDONIA

an adjoining master retreat. the master suite by turning the loft into optional deck. You may also enhance walk-in closets, elegant master bath and the secluded master suite offers dual in desk is a versatile work place, while Upstairs, an attractive office with builtand ample center island. You may use with large pantry, bright breakfast nook special dinners and entertaining. And bedroom 5 as a guest room, den or study. the gourmet kitchen is fully equipped in the living room or family room. and double-sided fireplace to enjoy living room has a high volume ceiling stunning family home. Notice the large The formal dining room is perfect for double-door entry way. The formal covering more things to enjoy in this You could easily spend a lifetime dis-