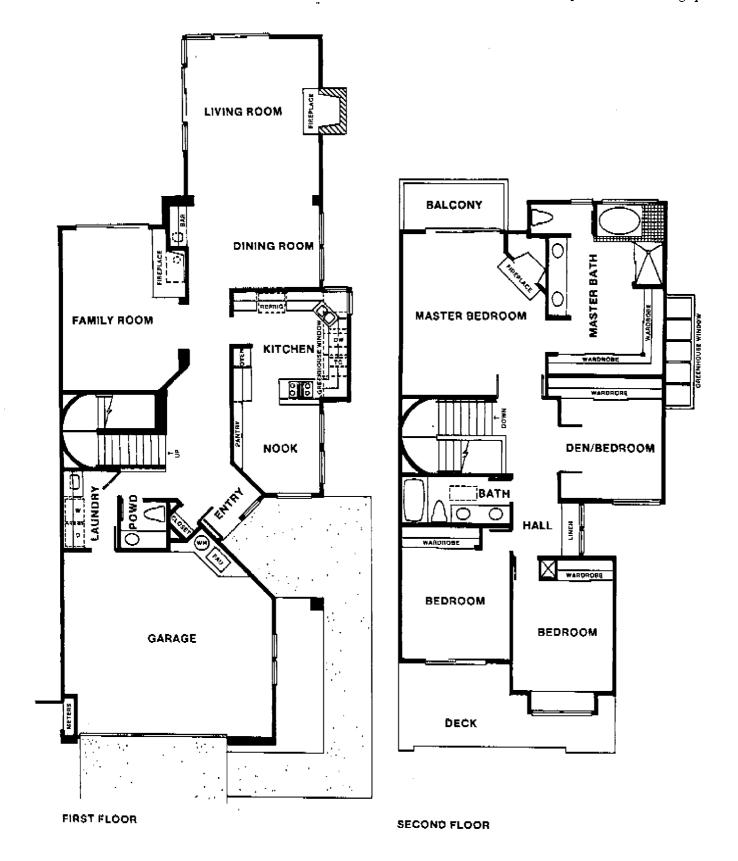

### RIO CIELO

Two-level, three bedrooms + den, family room, 2½ baths, greenhouse window, 3 fireplaces and wet bar in 2,586 square feet of living space.