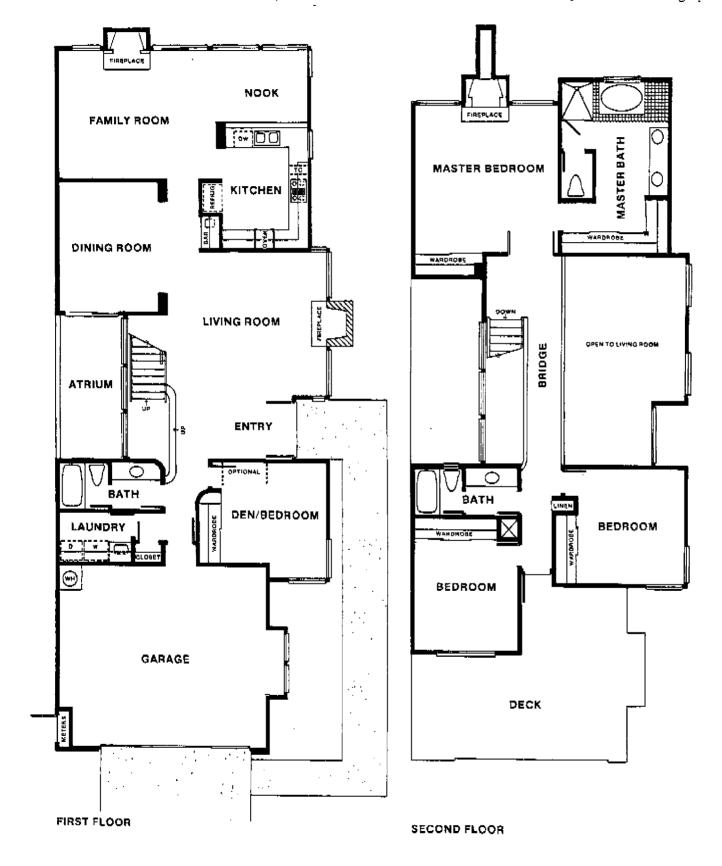

## **RIO GRANDE**

Two-level, three bedrooms + den, family room, 3 baths, 3 fireplaces, atrium and wet bar in 2,696 square feet of living space.