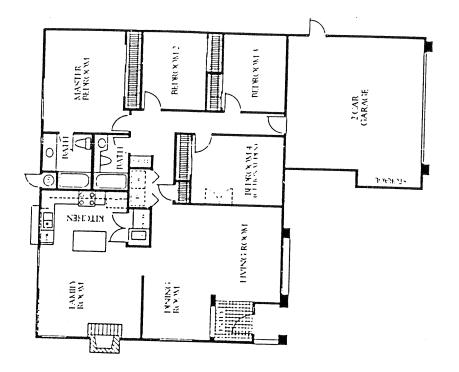

KITCHES

FONITS ECCON

NORTH VIEW
Model: 1-ABERDEEN
Area: 1246 B/T Co

Area: 1246 B/T Code: NV Approximate SQ/FT: 1469

Area: 1246 B/T Code: NV Approximate SQ/FT: 1665 NORTH VIEW
Model: 2-BRISTOL
Area: 1246 B/T C