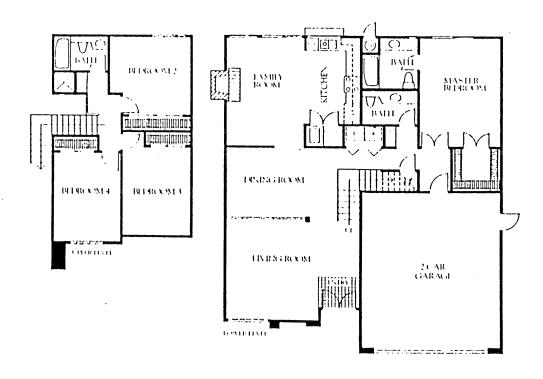

NORTH VIEW
Model: 4-HORNBROOK
Area: 1246 B/T Code: NV

Approximate SQ/FT: 2190

NORTH VIEW
Model: 3-FAIRFIELD
Area: 1246 B/T Code
Approximate SQ/FT: 195

Code: NV