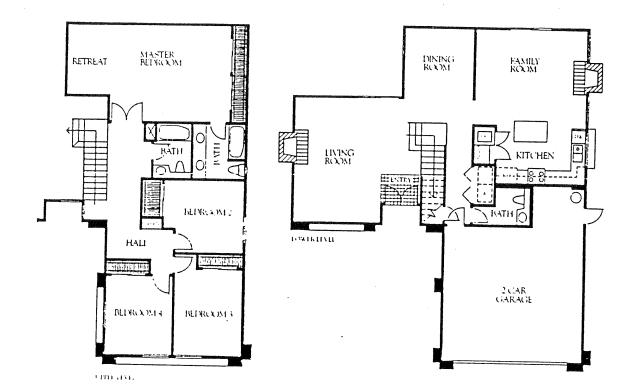

KITCHES

FONITS ECCON

NORTH VIEW
Model: 1-ABERDEEN
Area: 1246 B/T Co

Area: 1246 B/T Code: NV Approximate SQ/FT: 1469

Area: 1246 B/T Code: NV Approximate SQ/FT: 1665 NORTH VIEW
Model: 2-BRISTOL
Area: 1246 B/T C