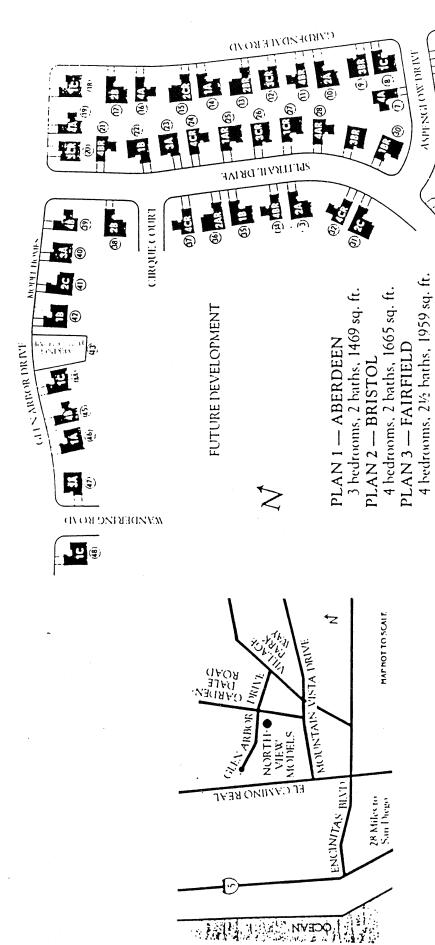

# **NORTH VIEW**

FUTURE DEVELOPMENT

4 bedrooms, 2½ baths, 2190 sq. ft.

PLAN 4 — HORNBROOK

Site Plan - B/T: NV
Caution: There may be additions or