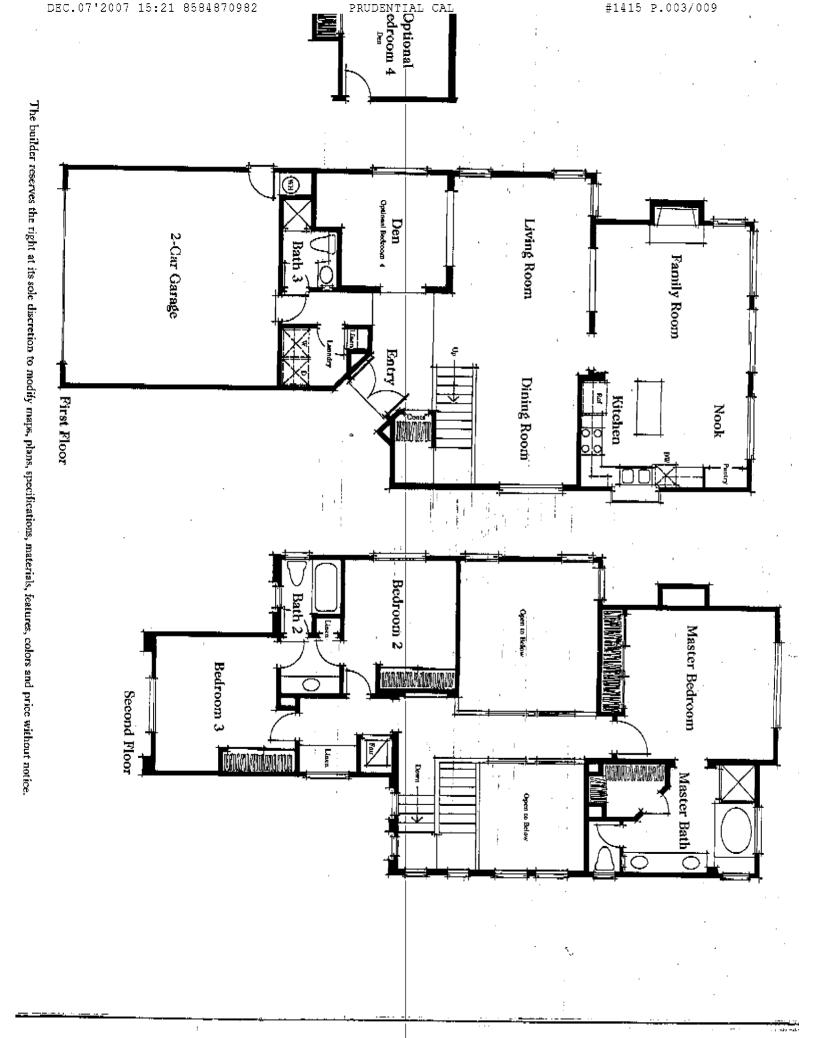

Three Bedrooms plus Den or

Optional Fourth Bedroom

Three Baths

Approximately 2,198 square feet

Approximately 1,781 square feet

Three Bedrooms

Two and One-Half Baths

The builder reserves the right at its sole discretion to modify maps, plans, specifications, materials, features, colors and price without notice.