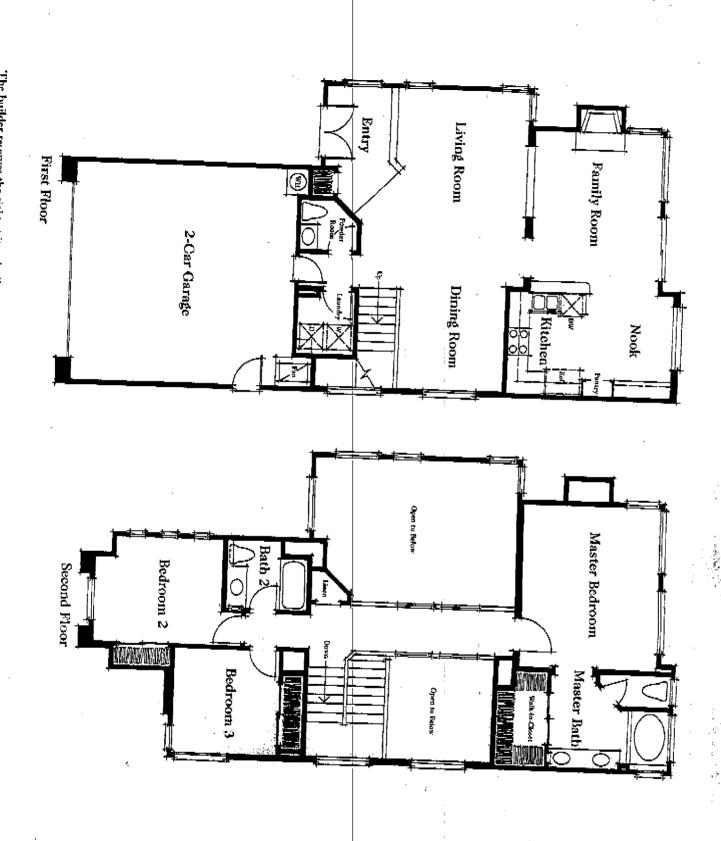

Three Bedrooms plus Den or

Optional Fourth Bedroom

Three Baths

Approximately 2,198 square feet

Approximately 1,781 square feet

Three Bedrooms

Two and One-Half Baths

The builder reserves the right at its sole discretion to modify maps, plans, specifications, materials, features, colors and price without notice.

Three Bedrooms plus Loft

Or Optional Fourth Bedroom

Or Master Retreat

Two and One-Half Baths

Approximately 2,013 square feet