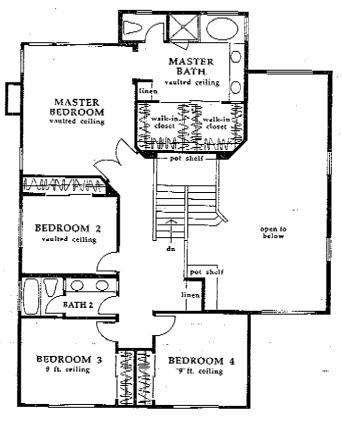

## **Prominence**

The striking angled entry
creates a memorable first impression of
this distinctive home. The extra-generous family
room and spacious kitchen — featuring a center island
and adjoining nook — provide a comfortable and
convenient area for easy living and casual entertaining.
At-home office, work-out room or a teen retreat
are among the many uses for the upstairs
den option.

FIVE BEDROOMS

Upstairs Or Downstairs Den Option

THREE BATHS

3,025 Square Feet

THREE-CAR GARAGE