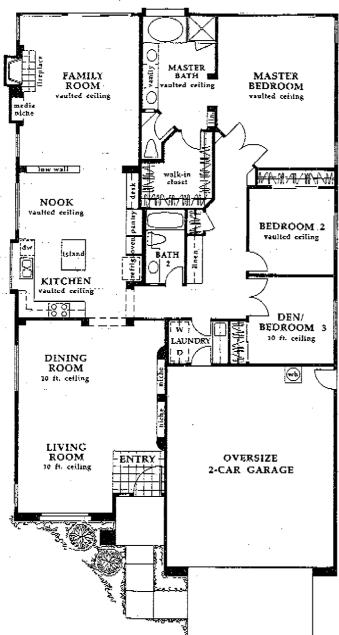

<sup>\*\*</sup> Some options may not be available in all plans due to construction cut-off dates. See sales representive for details.

Three Bedrooms
Optional Den
Two Baths
2,190 Square Feet
Oversized Two-Car Garage

# **Prominence**

Single-level living is stylishly stated in this dramatic and convenient design. The combination of airy ten-foot and vaulted ceilings enhance the open, spacious feel of the home. Note the many built-in extras such as art niches in the living room, the media niche in the family room and the handy menu-planning desk in the large kitchen.