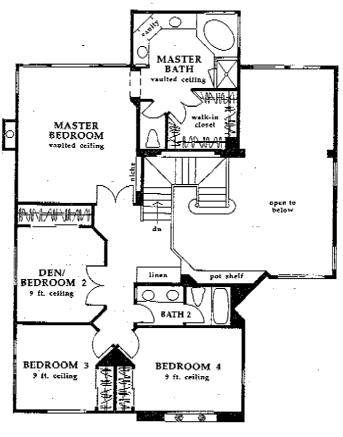

Four Bedrooms
Optional Den
Two Baths Plus a Powder Room
2,485 Square Feet
Three-Car Garage

SECOND FLOOR

# **Prominence**

A stunning curved staircase
highlights the sophisticated style of this
expansive home. The choice of an upstairs and
downstairs den option allows families to tailor the
design to their particular needs. Of special note are
such extras as an oversized laundry room with
a sink and plenty of counterspace, as well
as a laundry chute from the shared
upstairs bath.

FIVE BEDROOMS

DOWNSTAIRS DEN OPTIONAL

THREE BATHS

2,699 SQUARE FEET

THREE-CAR GARACE

SECOND FLOOR