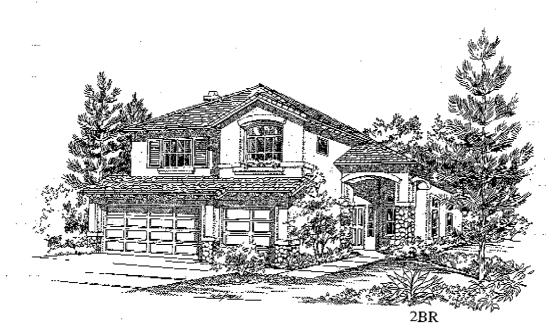

## **Prominence**

The striking angled entry
creates a memorable first impression of
this distinctive home. The extra-generous family
room and spacious kitchen — featuring a center island
and adjoining nook — provide a comfortable and
convenient area for easy living and casual entertaining.
At-home office, work-out room or a teen retreat
are among the many uses for the upstairs
den option.

FIVE BEDROOMS

Upstairs Or Downstairs Den Option

THREE BATHS

3,025 Square Feet

THREE-CAR GARAGE