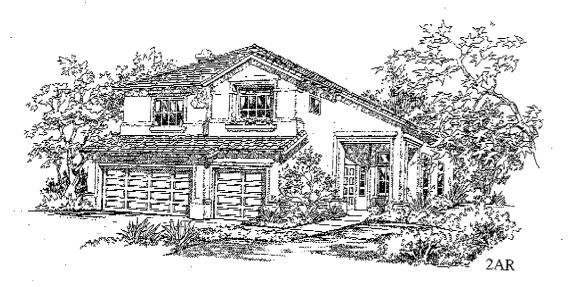

# **Prominence**

Single-level living is stylishly stated in this dramatic and convenient design. The combination of airy ten-foot and vaulted ceilings enhance the open, spacious feel of the home. Note the many built-in extras such as art niches in the living room, the media niche in the family room and the handy menu-planning desk in the large kitchen.