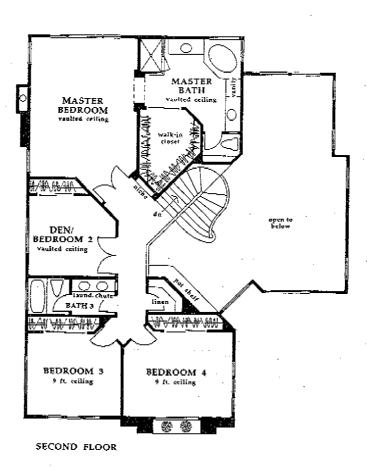

Four Bedrooms
Optional Den
Two Baths Plus a Powder Room
2,485 Square Feet
Three-Car Garage

SECOND FLOOR

# **Prominence**

A stunning curved staircase
highlights the sophisticated style of this
expansive home. The choice of an upstairs and
downstairs den option allows families to tailor the
design to their particular needs. Of special note are
such extras as an oversized laundry room with
a sink and plenty of counterspace, as well
as a laundry chute from the shared
upstairs bath.

FIVE BEDROOMS

DOWNSTAIRS DEN OPTIONAL

THREE BATHS

2,699 SQUARE FEET

THREE-CAR GARACE

SECOND FLOOR