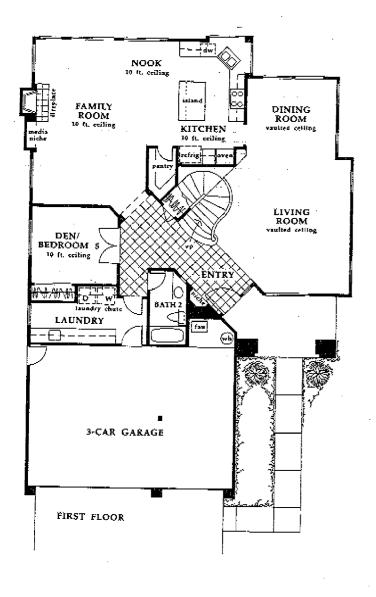

FIVE BEDROOMS

Upstairs Or Downstairs Den Option

THREE BATHS

3,025 Square Feet

THREE-CAR GARAGE

# **Prominence**

A stunning curved staircase
highlights the sophisticated style of this
expansive home. The choice of an upstairs and
downstairs den option allows families to tailor the
design to their particular needs. Of special note are
such extras as an oversized laundry room with
a sink and plenty of counterspace, as well
as a laundry chute from the shared
upstairs bath.

FIVE BEDROOMS

DOWNSTAIRS DEN OPTIONAL

THREE BATHS

2,699 SQUARE FEET

THREE-CAR GARACE

SECOND FLOOR