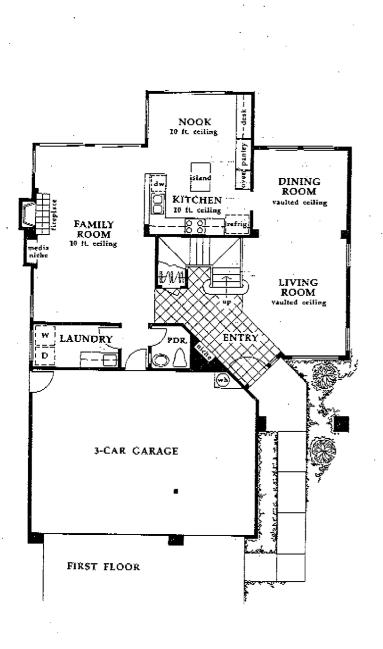

<sup>\*\*</sup> Some options may not be available in all plans due to construction cut-off dates. See sales representive for details.

Three Bedrooms
Optional Den
Two Baths
2,190 Square Feet
Oversized Two-Car Garage

# **Prominence**

Single-level living is stylishly stated in this dramatic and convenient design. The combination of airy ten-foot and vaulted ceilings enhance the open, spacious feel of the home. Note the many built-in extras such as art niches in the living room, the media niche in the family room and the handy menu-planning desk in the large kitchen.