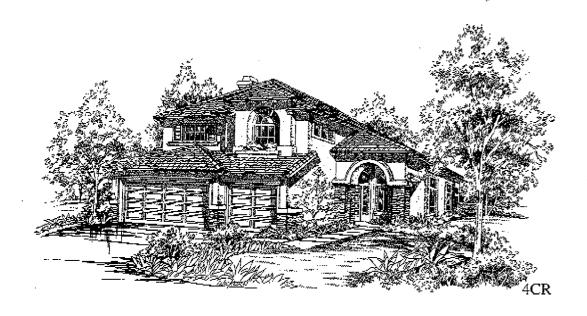

## **Prominence**

The striking angled entry
creates a memorable first impression of
this distinctive home. The extra-generous family
room and spacious kitchen — featuring a center island
and adjoining nook — provide a comfortable and
convenient area for easy living and casual entertaining.
At-home office, work-out room or a teen retreat
are among the many uses for the upstairs
den option.

FIVE BEDROOMS

Upstairs Or Downstairs Den Option

THREE BATHS

3,025 Square Feet

THREE-CAR GARAGE