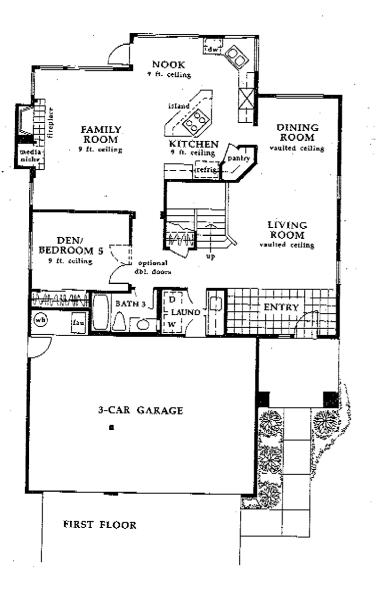

## **Prominence**

The striking angled entry
creates a memorable first impression of
this distinctive home. The extra-generous family
room and spacious kitchen — featuring a center island
and adjoining nook — provide a comfortable and
convenient area for easy living and casual entertaining.
At-home office, work-out room or a teen retreat
are among the many uses for the upstairs
den option.

FIVE BEDROOMS

Upstairs Or Downstairs Den Option

THREE BATHS

3,025 Square Feet

THREE-CAR GARAGE