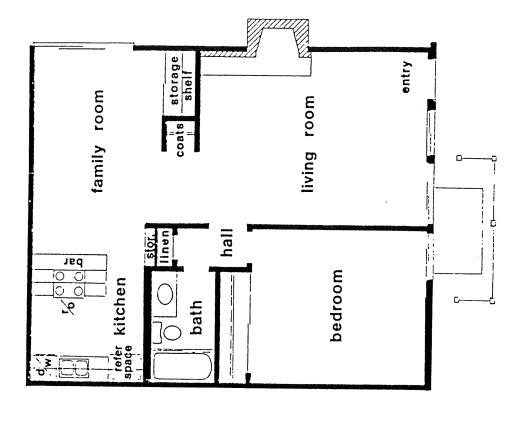

linen

walk-in closet

REGAL VIEW
Model: PLAN D
Area: 1246 B,

Model: PLAN C Area: 1246 B/T Code: RV Approximate SQ/FT: ?

**REGAL VIEW** 

Area: 1246 B/T Code: RV Approximate SQ/FT: ?

REGAL VIEW
Model: PLAN E
Area: 1246 B/T Code: RV
Approximate SQ/FT: ?