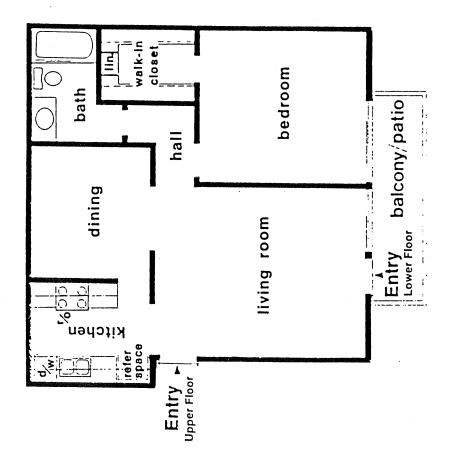

## Regal View in Encinitas

Model: PLAN B Area: 1246 B/T Code: RV Approximate SQ/FT: ?

REGAL VIEW
Model: PLAN A
Area: 1246 B/T Code: RV
Approximate SQ/FT: ?

upper Noor

bedroom 2

bedroom 1

balcony. patio

Entry b