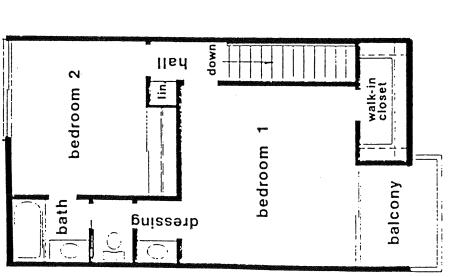

## Regal View in Encinitas

Model: PLAN B Area: 1246 B/T Code: RV Approximate SQ/FT: ?

REGAL VIEW
Model: PLAN A
Area: 1246 B/T Code: RV
Approximate SQ/FT: ?

upper Noor

bedroom 2

bedroom 1

balcony. patio

Entry b

linen

walk-in closet

REGAL VIEW
Model: PLAN D
Area: 1246 B,

Model: PLAN C Area: 1246 B/T Code: RV Approximate SQ/FT: ?

**REGAL VIEW** 

Area: 1246 B/T Code: RV Approximate SQ/FT: ?

REGAL VIEW
Model: PLAN E
Area: 1246 B/T Code: RV
Approximate SQ/FT: ?