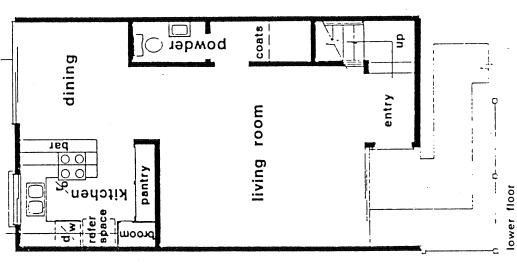

dining

<u>ि ा</u> <u>%</u> kitchen

living room

space

proom

Entry Upper Floor

bath

hall