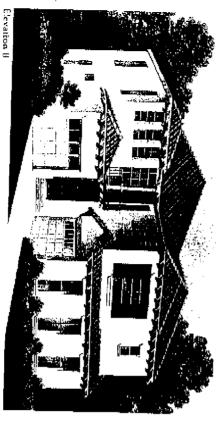

# SAN LUCENA AT SCRIPPS RANCH

...

Elevation A

The Saldana

optional balcony enhances the master suite. vanities and separate tub and shower. An bath with walk-in and wardrobe closets, dual suite with volume ceiling and enormous master office area, large bedrooms and luxurious master stairway, the second story awaits, with built-in and powder room. Up the graceful curved attractive laundry room, ample storage closet place. On the first floor, you'll also find an room with volume ceiling and handsome fire-Adjoining the kitchen is the impressive family double-door panity and sunny breakfast nook airy 10' ceilings. And look at the huge gourmet kitchen with its beautiful wedge-shaped island, includes formal living and dining rooms with home has its own special appeal. The first level In fact, every room in this spectacular family instantly tell you this is no ordinary home. Its dramatic curved porch and entry way