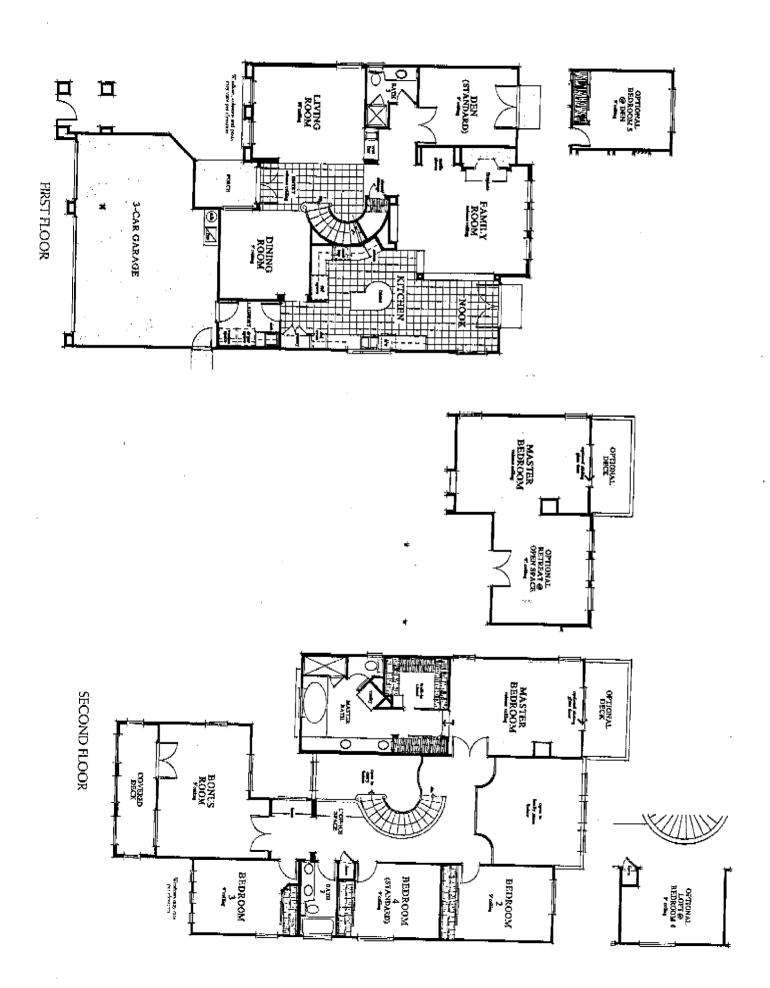

# SAN LUCENA AT SCRIPPS RANCH

...

Elevation A

The Saldana

optional balcony enhances the master suite. vanities and separate tub and shower. An bath with walk-in and wardrobe closets, dual suite with volume ceiling and enormous master office area, large bedrooms and luxurious master stairway, the second story awaits, with built-in and powder room. Up the graceful curved attractive laundry room, ample storage closet place. On the first floor, you'll also find an room with volume ceiling and handsome fire-Adjoining the kitchen is the impressive family double-door panity and sunny breakfast nook airy 10' ceilings. And look at the huge gourmet kitchen with its beautiful wedge-shaped island, includes formal living and dining rooms with home has its own special appeal. The first level In fact, every room in this spectacular family instantly tell you this is no ordinary home. Its dramatic curved porch and entry way

3 Bedroom

2 1/2 Bath

Family Room

<u>Loft</u>

Optional Bedroom 4 at Loft

Optional Deck off Master Bedroom and Loft

3-Car Garage

3 Bedroom

3 Bath

Family Room

Ē

Bonus Room

Optional Bedroom 4 at Den

Optional Bonus Room at 1-Car Garage

Optional Bedroom 5 at Bonus Room

# The Moratalla

curved dual vanities. There's much more, but you need to see it with your own eyes. two walk-in closets and sumptuous bath with breathtaking master suite with volume ceiling, a Jack 'n Jill bath, a huge bonus room and a and find beautiful secondary bedrooms with bedroom. Take a walk up the fanned stairway laundry and your choice of a den or 4th room with large fireplace, a spacious indoor The first story also has a handsome family you an incentive to leave work on time. and walk-in pantry, this family home gives gourmet kitchen with beautiful center island and dining room with French doors to the with cathedral ceiling to the formal living this dramatic home. From its long entry hall Distinction and all-out luxury are yours in DEC.07'2007 15:33

4 Bedroom

3 Bath

Family Room

Bonus Room

Optional Bedroom 5 at Den

Optional Loft at Bedroom 4

Optional Retreat at Open Space

Optional Deck off Master Bedroom

3-Car Garage

# The Santa Marta

add to the appeal of this exceptional home exciting customizing options let you further alcove and gorgeous master bath. A variety of with walk-in and wardrobe closets, make-up big bonus room and an opulent master suite views of below, large secondary bedrooms, a friends. Upstairs, you'll find beautiful, open are elegant places to entertain family and The formal, separate living and dining rooms hearth fireplace and set-back media alcove. family room with cathedral ceiling, stunning entry way, huge gourmet kitchen with curved stops on this dazzling family home. Among French doors. Level one also has a spacious center island and bright eat-in nook with its many notable features is its breathtaking Our award-winning architects pulled out all