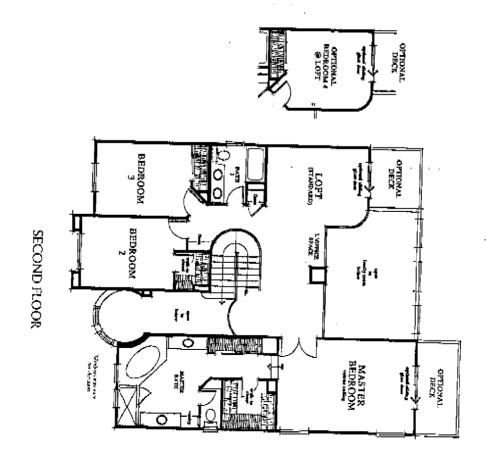

3 Bedroom

2 1/2 Bath

Family Room

<u>Loft</u>

Optional Bedroom 4 at Loft

Optional Deck off Master Bedroom and Loft

3-Car Garage

3 Bedroom