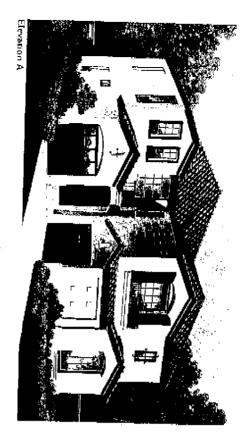

# SAN LUCENA AT SCRIPPS RANCH

...

Elevation A

The Saldana

optional balcony enhances the master suite. vanities and separate tub and shower. An bath with walk-in and wardrobe closets, dual suite with volume ceiling and enormous master office area, large bedrooms and luxurious master stairway, the second story awaits, with built-in and powder room. Up the graceful curved attractive laundry room, ample storage closet place. On the first floor, you'll also find an room with volume ceiling and handsome fire-Adjoining the kitchen is the impressive family double-door panity and sunny breakfast nook airy 10' ceilings. And look at the huge gourmet kitchen with its beautiful wedge-shaped island, includes formal living and dining rooms with home has its own special appeal. The first level In fact, every room in this spectacular family instantly tell you this is no ordinary home. Its dramatic curved porch and entry way