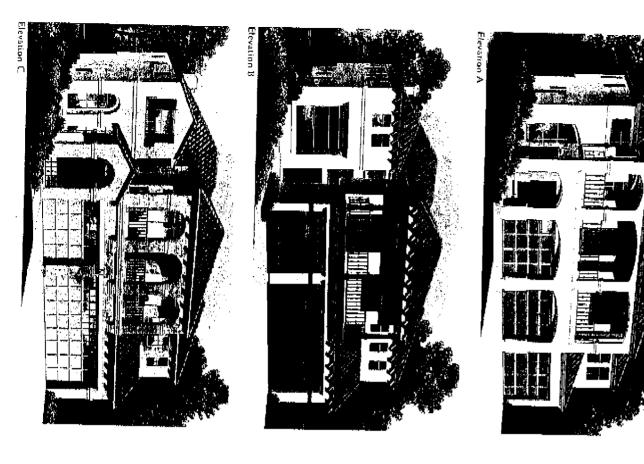

# SAN LUCENA AT SCRIPPS RANCH

...

Elevation A

The Saldana

optional balcony enhances the master suite. vanities and separate tub and shower. An bath with walk-in and wardrobe closets, dual suite with volume ceiling and enormous master office area, large bedrooms and luxurious master stairway, the second story awaits, with built-in and powder room. Up the graceful curved attractive laundry room, ample storage closet place. On the first floor, you'll also find an room with volume ceiling and handsome fire-Adjoining the kitchen is the impressive family double-door panity and sunny breakfast nook airy 10' ceilings. And look at the huge gourmet kitchen with its beautiful wedge-shaped island, includes formal living and dining rooms with home has its own special appeal. The first level In fact, every room in this spectacular family instantly tell you this is no ordinary home. Its dramatic curved porch and entry way

# The Moratalla

curved dual vanities. There's much more, but you need to see it with your own eyes. two walk-in closets and sumptuous bath with breathtaking master suite with volume ceiling, a Jack 'n Jill bath, a huge bonus room and a and find beautiful secondary bedrooms with bedroom. Take a walk up the fanned stairway laundry and your choice of a den or 4th room with large fireplace, a spacious indoor The first story also has a handsome family you an incentive to leave work on time. and walk-in pantry, this family home gives gourmet kitchen with beautiful center island and dining room with French doors to the with cathedral ceiling to the formal living this dramatic home. From its long entry hall Distinction and all-out luxury are yours in DEC.07'2007 15:33

# The Santa Marta

add to the appeal of this exceptional home exciting customizing options let you further alcove and gorgeous master bath. A variety of with walk-in and wardrobe closets, make-up big bonus room and an opulent master suite views of below, large secondary bedrooms, a friends. Upstairs, you'll find beautiful, open are elegant places to entertain family and The formal, separate living and dining rooms hearth fireplace and set-back media alcove. family room with cathedral ceiling, stunning entry way, huge gourmet kitchen with curved stops on this dazzling family home. Among French doors. Level one also has a spacious center island and bright eat-in nook with its many notable features is its breathtaking Our award-winning architects pulled out all