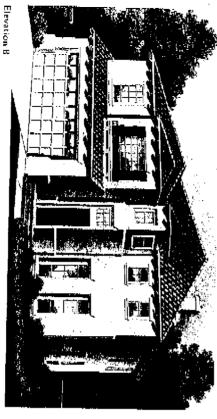

# The Santa Marta

add to the appeal of this exceptional home exciting customizing options let you further alcove and gorgeous master bath. A variety of with walk-in and wardrobe closets, make-up big bonus room and an opulent master suite views of below, large secondary bedrooms, a friends. Upstairs, you'll find beautiful, open are elegant places to entertain family and The formal, separate living and dining rooms hearth fireplace and set-back media alcove. family room with cathedral ceiling, stunning entry way, huge gourmet kitchen with curved stops on this dazzling family home. Among French doors. Level one also has a spacious center island and bright eat-in nook with its many notable features is its breathtaking Our award-winning architects pulled out all