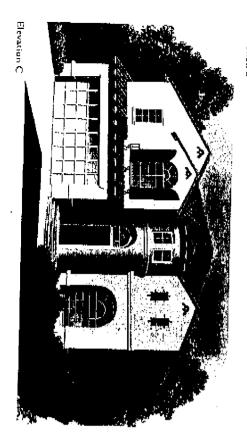

# SAN LUCENA AT SCRIPPS RANCH

...

Elevation A

The Saldana

optional balcony enhances the master suite. vanities and separate tub and shower. An bath with walk-in and wardrobe closets, dual suite with volume ceiling and enormous master office area, large bedrooms and luxurious master stairway, the second story awaits, with built-in and powder room. Up the graceful curved attractive laundry room, ample storage closet place. On the first floor, you'll also find an room with volume ceiling and handsome fire-Adjoining the kitchen is the impressive family double-door panity and sunny breakfast nook airy 10' ceilings. And look at the huge gourmet kitchen with its beautiful wedge-shaped island, includes formal living and dining rooms with home has its own special appeal. The first level In fact, every room in this spectacular family instantly tell you this is no ordinary home. Its dramatic curved porch and entry way