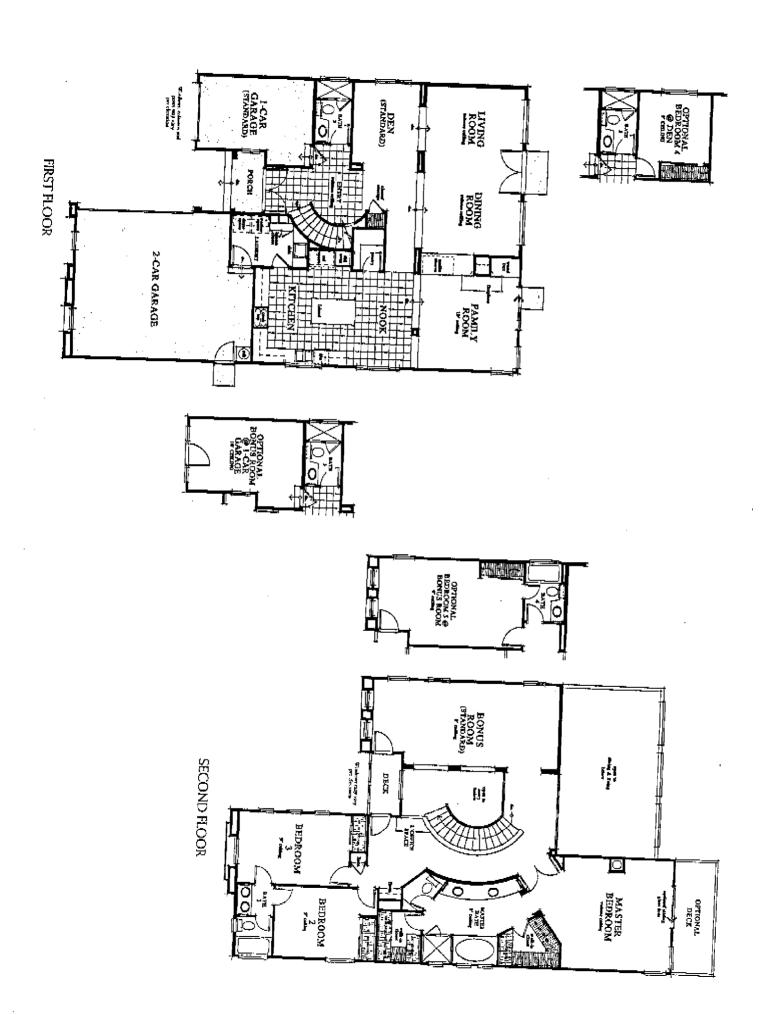

3 Bedroom

2 1/2 Bath

Family Room

<u>Loft</u>

Optional Bedroom 4 at Loft

Optional Deck off Master Bedroom and Loft

3-Car Garage

3 Bedroom

3 Bath

Family Room

Ē

Bonus Room

Optional Bedroom 4 at Den

Optional Bonus Room at 1-Car Garage

Optional Bedroom 5 at Bonus Room

4 Bedroom

3 Bath

Family Room

Bonus Room

Optional Bedroom 5 at Den

Optional Loft at Bedroom 4

Optional Retreat at Open Space

Optional Deck off Master Bedroom

3-Car Garage