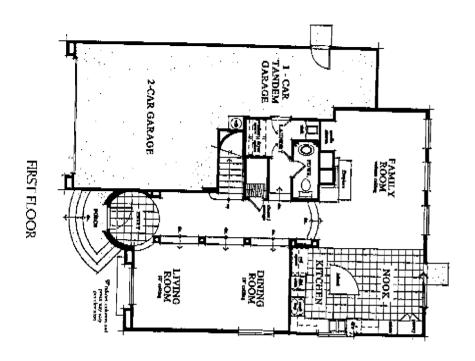

# SAN LUCENA AT SCRIPPS RANCH

...

Elevation A

The Saldana

optional balcony enhances the master suite. vanities and separate tub and shower. An bath with walk-in and wardrobe closets, dual suite with volume ceiling and enormous master office area, large bedrooms and luxurious master stairway, the second story awaits, with built-in and powder room. Up the graceful curved attractive laundry room, ample storage closet place. On the first floor, you'll also find an room with volume ceiling and handsome fire-Adjoining the kitchen is the impressive family double-door panity and sunny breakfast nook airy 10' ceilings. And look at the huge gourmet kitchen with its beautiful wedge-shaped island, includes formal living and dining rooms with home has its own special appeal. The first level In fact, every room in this spectacular family instantly tell you this is no ordinary home. Its dramatic curved porch and entry way