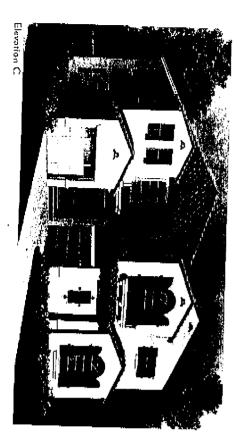

# The Moratalla

curved dual vanities. There's much more, but you need to see it with your own eyes. two walk-in closets and sumptuous bath with breathtaking master suite with volume ceiling, a Jack 'n Jill bath, a huge bonus room and a and find beautiful secondary bedrooms with bedroom. Take a walk up the fanned stairway laundry and your choice of a den or 4th room with large fireplace, a spacious indoor The first story also has a handsome family you an incentive to leave work on time. and walk-in pantry, this family home gives gourmet kitchen with beautiful center island and dining room with French doors to the with cathedral ceiling to the formal living this dramatic home. From its long entry hall Distinction and all-out luxury are yours in DEC.07'2007 15:33