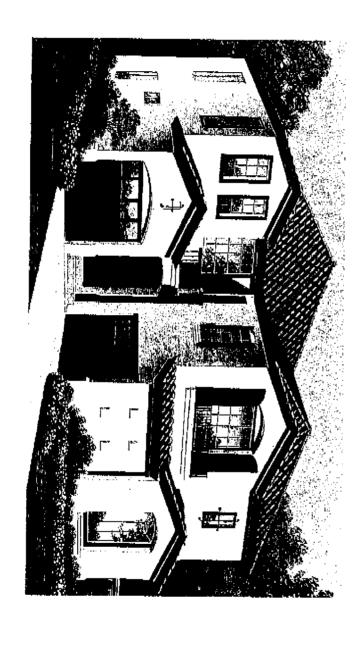

# SAN LUCENA AT SCRIPPS RANCH

...

Elevation A

The Saldana

optional balcony enhances the master suite. vanities and separate tub and shower. An bath with walk-in and wardrobe closets, dual suite with volume ceiling and enormous master office area, large bedrooms and luxurious master stairway, the second story awaits, with built-in and powder room. Up the graceful curved attractive laundry room, ample storage closet place. On the first floor, you'll also find an room with volume ceiling and handsome fire-Adjoining the kitchen is the impressive family double-door panity and sunny breakfast nook airy 10' ceilings. And look at the huge gourmet kitchen with its beautiful wedge-shaped island, includes formal living and dining rooms with home has its own special appeal. The first level In fact, every room in this spectacular family instantly tell you this is no ordinary home. Its dramatic curved porch and entry way