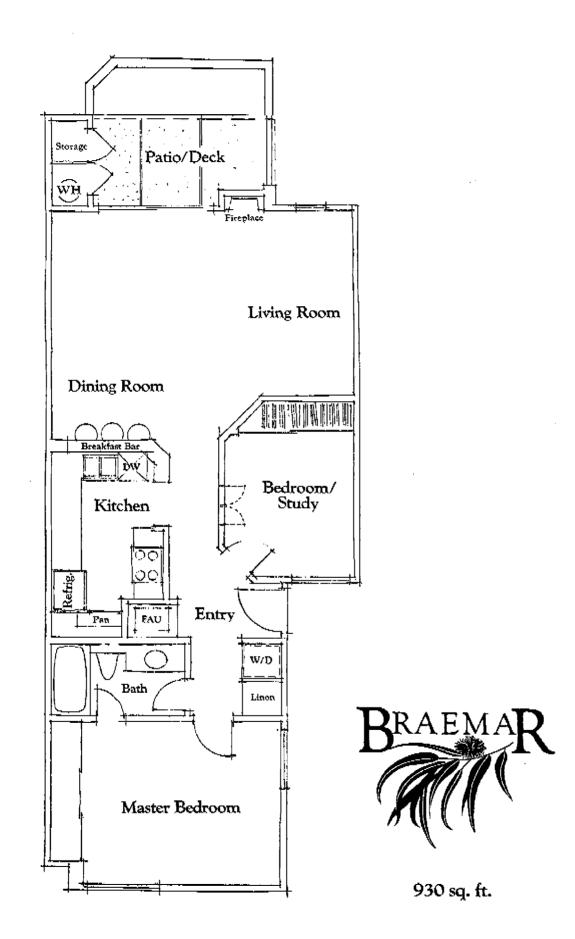

d for Cable TV and telephones
- Compact washer/dryer hook-ups
- Large living room sliding glass doors
- Electrical outlets on balconies and patios
- Gas log fireplace
- Clerestory window or skylight (upper units)
- Large private covered patios or balconies with storage units
- Complete drapery package

### EXTERIORS:

- Mediterranean style white stucco exterior
- Californian España Mission tile roofs
- Covered parking
- Illuminated walkways
- Color coordinated shade awnings

## RECREATIONAL AREAS:

- Two solar 20x40 swimming pools with spas
- Park-like setting with lush landscaping and expansive greenbelt areas

In an effort to continually improve our floorplans and designs, Mike Foote Development Company reserves the right to change features, plans and specifications without notice.







. .





806 sq. ft.

.



713 sq. ft.

-

.





678 sq. ft.