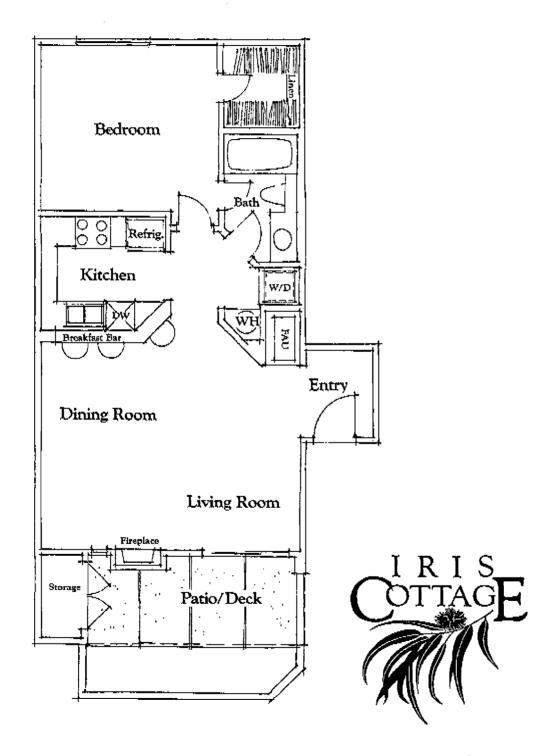

es
- Compact washer/dryer hook-ups
- Large living room sliding glass doors
- Electrical outlets on balconies and patios
- Gas log fireplace
- Clerestory window or skylight (upper units)
- Large private covered patios or balconies with storage units
- Complete drapery package

### EXTERIORS:

- Mediterranean style white stucco exterior
- Californian España Mission tile roofs
- Covered parking
- Illuminated walkways
- Color coordinated shade awnings

## RECREATIONAL AREAS:

- Two solar 20x40 swimming pools with spas
- Park-like setting with lush landscaping and expansive greenbelt areas

In an effort to continually improve our floorplans and designs, Mike Foote Development Company reserves the right to change features, plans and specifications without notice.







. .





806 sq. ft.

.



713 sq. ft.

-

.





678 sq. ft.