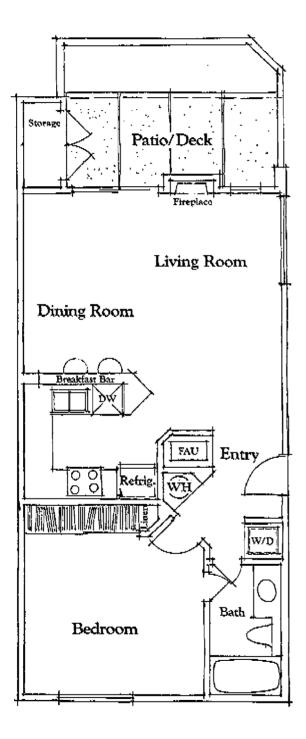

ryer hook-ups
- Large living room sliding glass doors
- Electrical outlets on balconies and patios
- Gas log fireplace
- Clerestory window or skylight (upper units)
- Large private covered patios or balconies with storage units
- Complete drapery package

### EXTERIORS:

- Mediterranean style white stucco exterior
- Californian España Mission tile roofs
- Covered parking
- Illuminated walkways
- Color coordinated shade awnings

## RECREATIONAL AREAS:

- Two solar 20x40 swimming pools with spas
- Park-like setting with lush landscaping and expansive greenbelt areas

In an effort to continually improve our floorplans and designs, Mike Foote Development Company reserves the right to change features, plans and specifications without notice.







. .





806 sq. ft.

.



713 sq. ft.

-

.





678 sq. ft.