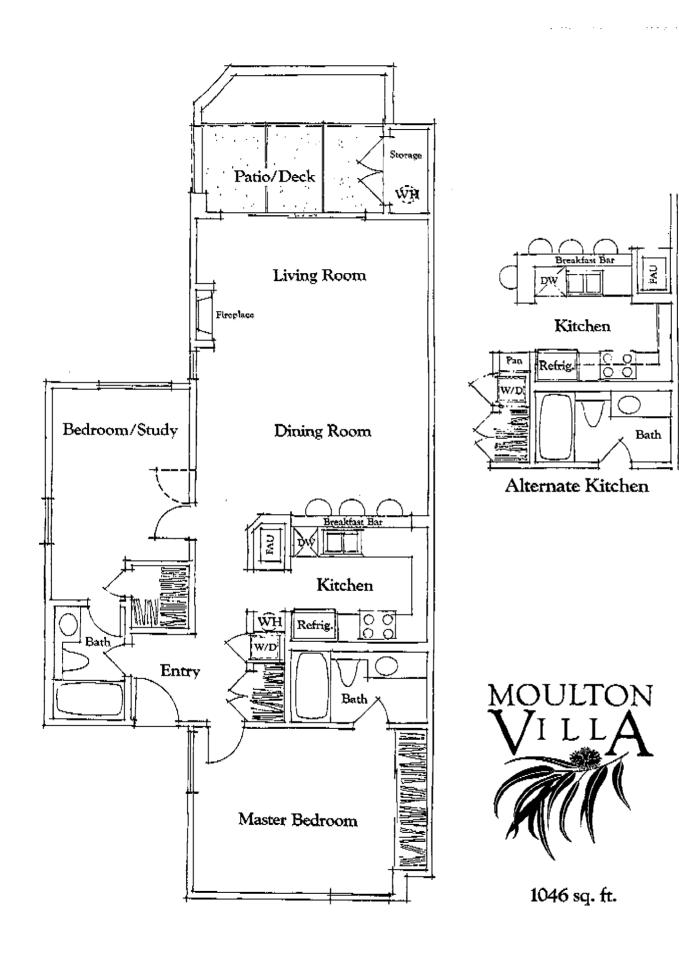

red for Cable TV and telephones
- Compact washer/dryer hook-ups
- Large living room sliding glass doors
- Electrical outlets on balconies and patios
- Gas log fireplace
- Clerestory window or skylight (upper units)
- Large private covered patios or balconies with storage units
- Complete drapery package

### EXTERIORS:

- Mediterranean style white stucco exterior
- Californian España Mission tile roofs
- Covered parking
- Illuminated walkways
- Color coordinated shade awnings

## RECREATIONAL AREAS:

- Two solar 20x40 swimming pools with spas
- Park-like setting with lush landscaping and expansive greenbelt areas

In an effort to continually improve our floorplans and designs, Mike Foote Development Company reserves the right to change features, plans and specifications without notice.







. .





806 sq. ft.

.



713 sq. ft.

-

.





678 sq. ft.