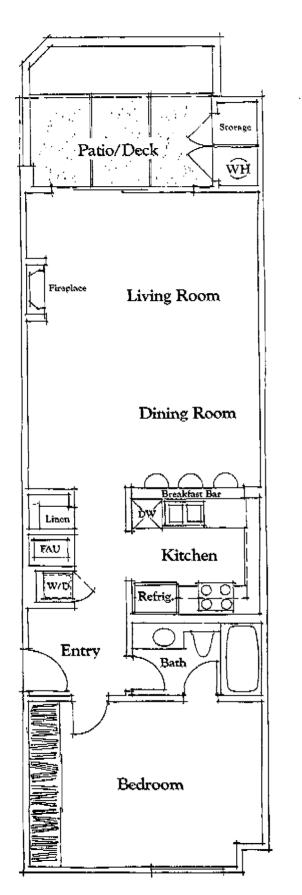

able TV and telephones
- Compact washer/dryer hook-ups
- Large living room sliding glass doors
- Electrical outlets on balconies and patios
- Gas log fireplace
- Clerestory window or skylight (upper units)
- Large private covered patios or balconies with storage units
- Complete drapery package

### EXTERIORS:

- Mediterranean style white stucco exterior
- Californian España Mission tile roofs
- Covered parking
- Illuminated walkways
- Color coordinated shade awnings

## RECREATIONAL AREAS:

- Two solar 20x40 swimming pools with spas
- Park-like setting with lush landscaping and expansive greenbelt areas

In an effort to continually improve our floorplans and designs, Mike Foote Development Company reserves the right to change features, plans and specifications without notice.







. .





806 sq. ft.

.



713 sq. ft.

-

.





678 sq. ft.