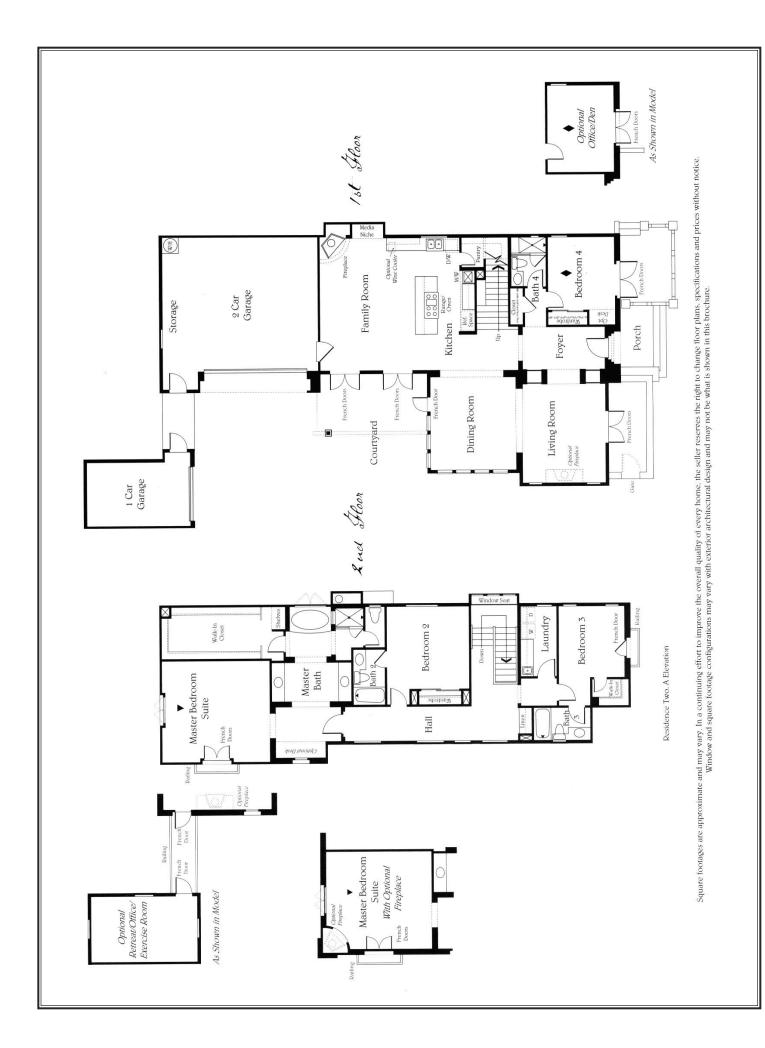

## Rebiclemee Swo 2,965 to 3,144 Square Free

Four Bedrooms

Four Baths

Formal Dining Room

Gourmet Island Kitchen

Optional Master Bedroom Retreat, Office or Exercise Room

Optional Office or Den at Bedroom Four Two-Car plus One-Car Split Garage