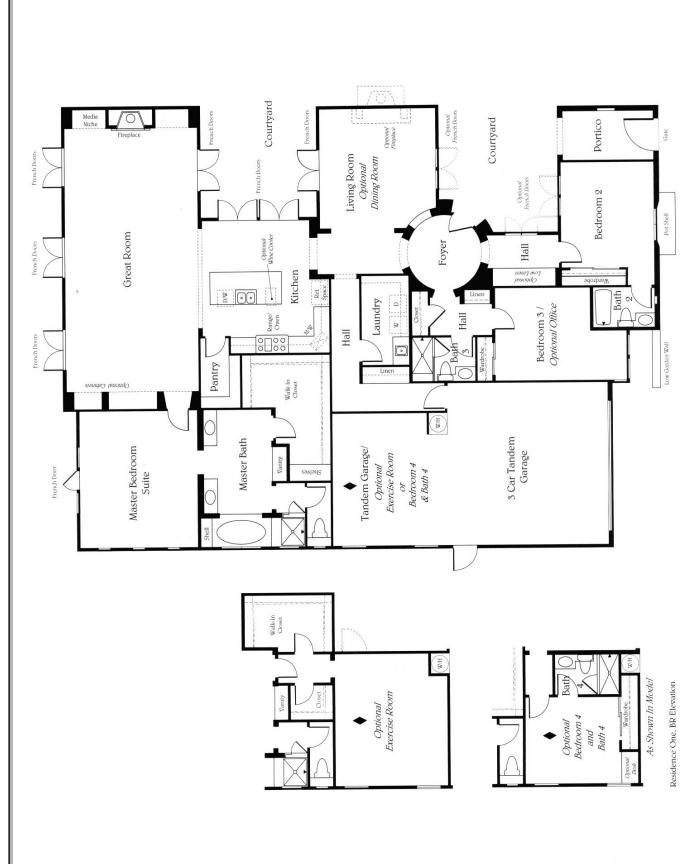

## Residence Aue

2, 121 to 2,95% Square Fret

Three Bedrooms

Three Baths

Great Room

Gourmet Island Kitchen

Optional Bedroom Four with Bath Four or Exercise Room at Tandem Garage

Optional Office or Den at Bedroom Three Tandem Three-Car Garage

Elevation BR (Model)

evation AR

Elevation CF

Square footages are approximate and may vary. In a continuing effort to improve the overall quality of every home, the seller reserves the right to change floor plans, specifications and prices without notice. Window and square footage configurations may vary with exterior architectural design and may not be what is shown in this brochure.