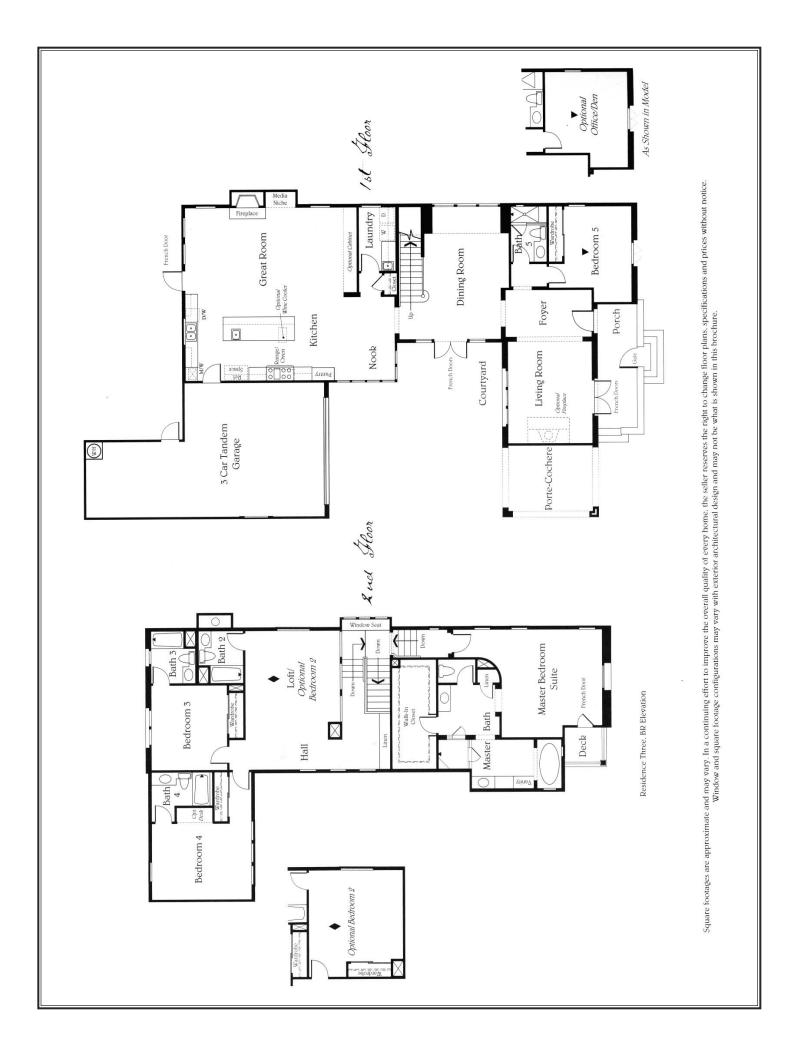

## Residence Free 3,508 Lour Bedrooms

Five Baths

Great Room

Loft

Gourmet Island Kitchen

Optional Bedroom Two at Loft

Optional Office or Den at Bedroom Five

Tandem Three-Car Garage