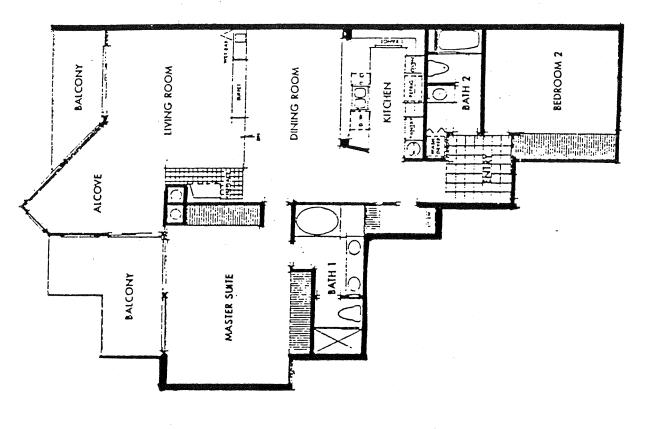

SURF SONG

Model: PLAN C

Area: 1753 B/T Code: SS

Approximate SQ/FT: ?

DINING ROOM

BEDROOM 2

BATH 1

LIVING ROOM