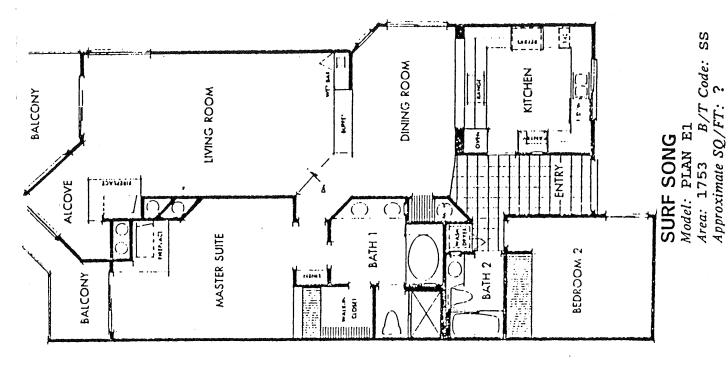

MASTER SUITE

BALCONY

ALCOVE

BALCONY

SURF SONG

Model: PLAN E

Area: 1753 B/T Code: SS

Approximate SQ/FT: ?