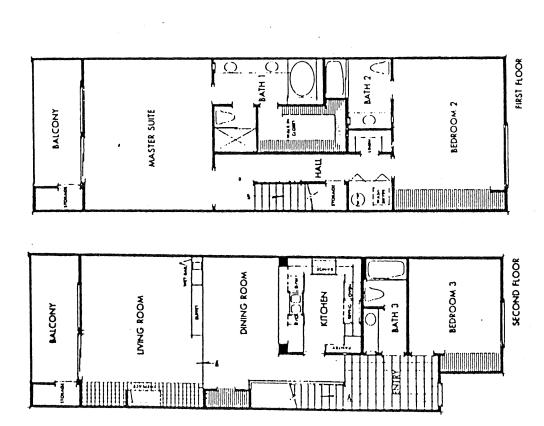

LYPING ROOM

DRENG ROOM

DRING ROOM

ZHORN ZHORN

MEDICOOM 2

BEDROOM 2

MASTER SUITE

SURF SONG
Model: PLAN D
Area: 1753 B/T Code: SS
Approximate SQ/FT: ?