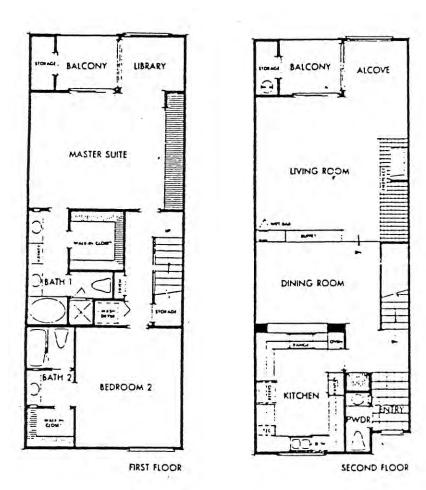

MASTER SUITE

BALCONY

ALCOVE

BALCONY

SURF SONG

Model: PLAN E

Area: 1753 B/T Code: SS

Approximate SQ/FT: ?