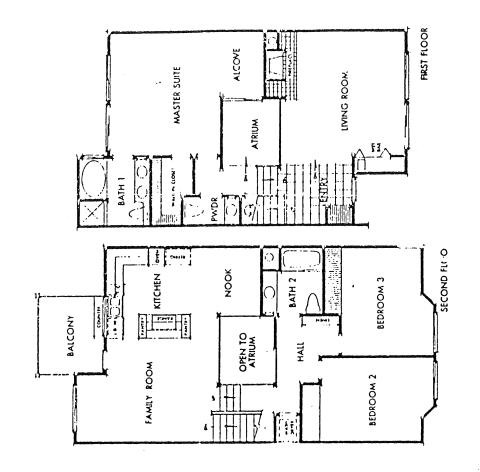

LYPING ROOM

DRENG ROOM

DRING ROOM

ZHORN ZHORN

MEDICOOM 2

BEDROOM 2

MASTER SUITE

SURF SONG
Model: PLAN D
Area: 1753 B/T Code: SS
Approximate SQ/FT: ?

SURF SONG

Model: PLAN C

Area: 1753 B/T Code: SS

Approximate SQ/FT: ?

DINING ROOM

BEDROOM 2

BATH 1

LIVING ROOM