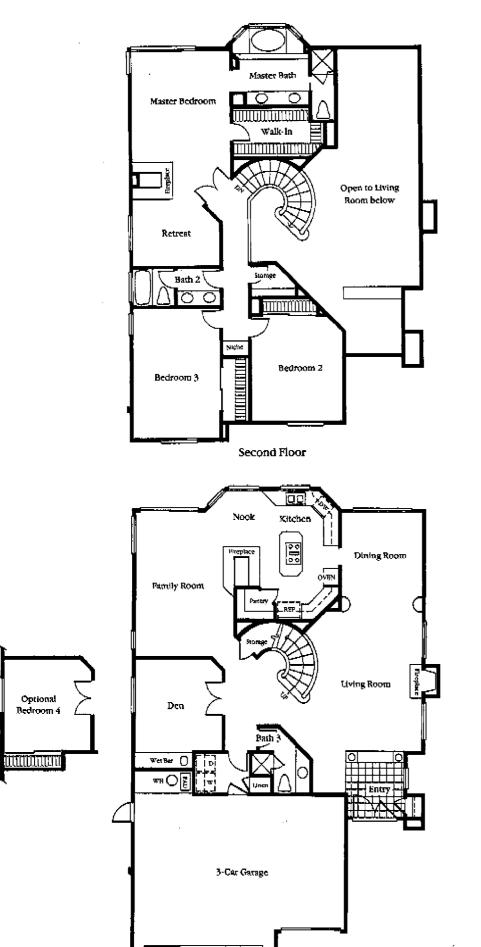

Chase &

- Sub-Zero Refrigerators
- Spa Tubs in Master Bath
- Wet Bar Refrigerator
- Insta-tap Water Purifier
- Central Vac Systems
- Butcher Block Island Counter Top (Plans 1, 3 & 4)
- PRICES King Arthur – Plan 1: 3 bedrooms, 2 baths. Cleopatra – Plan 3: 4 bedrooms, 3 baths, 2,000 sq. ft. From \$355 to \$358,000 2,633 sq. ft. From \$395 to \$364,000 Don Quixote – Plan 2: 4 bedrooms, 21/2 baths, 2,350 sq. ft. From \$2.50 to