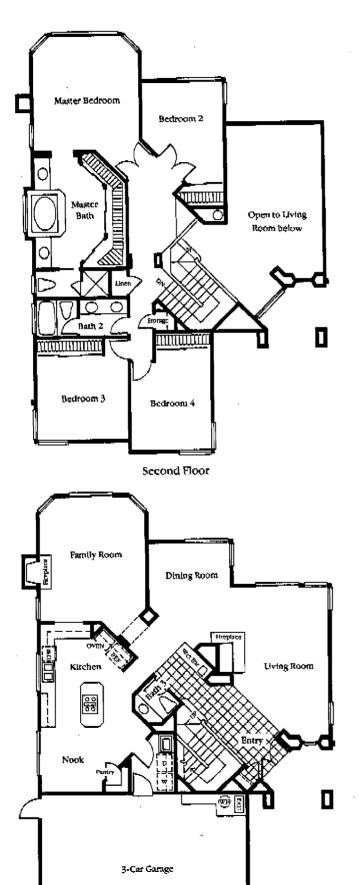

Chase &

- Sub-Zero Refrigerators
- Spa Tubs in Master Bath
- Wet Bar Refrigerator
- Insta-tap Water Purifier
- Central Vac Systems
- Butcher Block Island Counter Top (Plans 1, 3 & 4)
- PRICES King Arthur – Plan 1: 3 bedrooms, 2 baths. Cleopatra – Plan 3: 4 bedrooms, 3 baths, 2,000 sq. ft. From \$355 to \$358,000 2,633 sq. ft. From \$395 to \$364,000 Don Quixote – Plan 2: 4 bedrooms, 21/2 baths, 2,350 sq. ft. From \$2.50 to