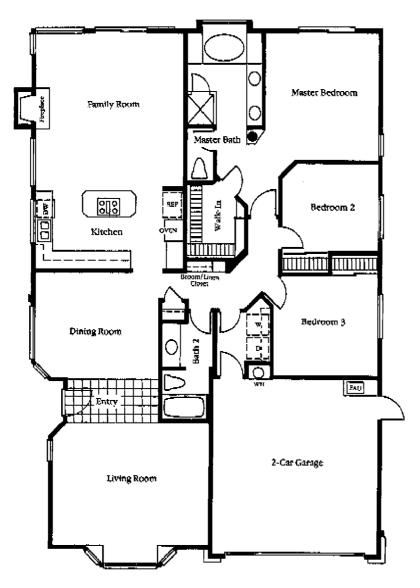

Chase &

- Sub-Zero Refrigerators
- Spa Tubs in Master Bath
- Wet Bar Refrigerator
- Insta-tap Water Purifier
- Central Vac Systems
- Butcher Block Island Counter Top (Plans 1, 3 & 4)
- PRICES King Arthur – Plan 1: 3 bedrooms, 2 baths. Cleopatra – Plan 3: 4 bedrooms, 3 baths, 2,000 sq. ft. From \$355 to \$358,000 2,633 sq. ft. From \$395 to \$364,000 Don Quixote – Plan 2: 4 bedrooms, 21/2 baths, 2,350 sq. ft. From \$2.50 to