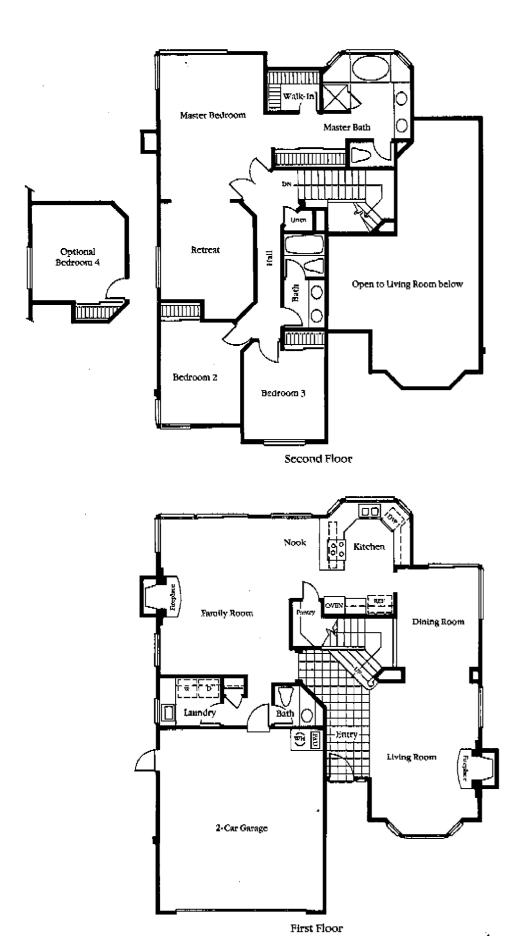

Helen of Troy - Plan 4: 4 bedrooms, 3 baths, 2,927 sq. ft. From \$.3/5 to \$<u>3,75,00</u>0

DEC.10'2007 12:07 7604149101

PRUDENTIALREALTY

#3292 P.003/006

÷,

۰.

-.

**First Floor**