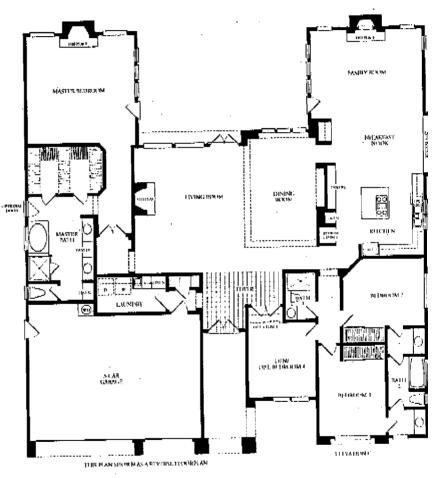

# PLAN 2

Two Story, 3,466 Square Feet, Up to 5 Bedrooms, 4 Baths, Storage Room, Den Option, Home Office Option, Bonus Room Option

DEC.19'2007 16:20 760 737 0094

si ≜

PRUDENTIAL CALIFORNIA REALTY

#6438 P.007/011