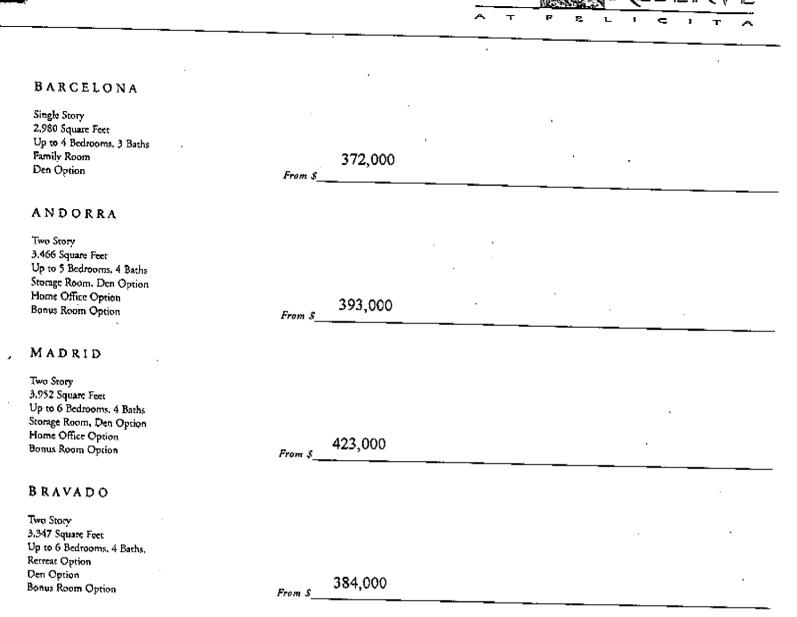

## BARCELONA

### PLAN 1

Single Story, 2,980 Square Feet, Up to 4 Bedrooms, 3 Baths, Family Room, Den Option

DEC.19'2007 16:20 760 737 0094

# ANDORRA

# PLAN 2

Two Story, 3,466 Square Feet, Up to 5 Bedrooms, 4 Baths, Storage Room, Den Option, Home Office Option, Bonus Room Option

DEC.19'2007 16:20 760 737 0094

si ≜

PRUDENTIAL CALIFORNIA REALTY

#6438 P.007/011

### MADRID

PLAN 3 Two Story, 3,952 Square Feet, Up to 6 Bedrooms, 4 Baths, Storage Room, Den Option, Home Office Option, Bonus Room Option

LUVATION RANKS

DEC.19'2007 16:20 760 737 0094

 $\overline{a}_{n}$ 

. . . .

PRUDENTIAL CALIFORNIA REALTY

#6438 P.008/011

BRAVADO

FLAN 6

Two Story, 3,347 Square Feet, Up to 6 Bedrooms, 4 Baths, Retreat Option, Den Option, Bonus Room Option

PRUDENTIAL CALIFORNIA REALTY

**P**RICE LIST

| Bar | cel | lor | а |
|-----|-----|-----|---|
|     |     |     |   |

| Single Story<br>2980 Square Feet<br>Up to 4 bedrooms, 3 baths<br>family room and den option | Lot<br>37<br>52<br>47<br>30 | <b>Plan</b><br>1CR<br>1B<br>1AR<br>1C | Sales Price<br>\$389,000<br>\$399,000<br>\$405,000<br>\$409,000 |       |
|---------------------------------------------------------------------------------------------|-----------------------------|---------------------------------------|-----------------------------------------------------------------|-------|
| Andora                                                                                      |                             |                                       | 1 <u>.</u>                                                      | ··· , |
| Two Story                                                                                   | Lot                         | Plan                                  | Sales Price                                                     |       |
| 3466 Square Feet                                                                            | 43                          | 28<br>2C                              | \$405,000<br>\$409,000                                          |       |
| Up to five bedrooms, 4 baths                                                                | *45                         |                                       |                                                                 |       |
| storage room, den option                                                                    | 42                          | 2AR                                   | \$415,000                                                       |       |
| home office option                                                                          | *39                         | 2CR                                   | \$419,000 .                                                     |       |
| bonus room option                                                                           | •34                         | 2A                                    | \$435,000                                                       |       |
| * (3636 Sq.Ft.= storage option)                                                             | *50                         | 2B                                    | \$439,000                                                       |       |
|                                                                                             | *48                         | 2A                                    | \$449,000                                                       |       |
| Madrid                                                                                      |                             |                                       |                                                                 |       |
| Two Story                                                                                   | Lot                         | Plan                                  | Sales Price                                                     |       |
| 3952 Square Fee                                                                             | *36                         | 3BR                                   | \$459,000                                                       |       |
| Up to 6 bedrooms, 4 baths                                                                   | 33                          | 3AR                                   | \$469,000                                                       |       |
| storage room, den option                                                                    | *51                         | 30                                    | \$479,000                                                       |       |
| bonus room option                                                                           |                             |                                       |                                                                 |       |
| * (4106 Sq.Ft. = storage option)                                                            |                             |                                       | · · ·                                                           | ·     |
| Bravado                                                                                     | <u></u>                     |                                       |                                                                 |       |
| Two Story                                                                                   | Lot                         | Plan                                  | Sales Price                                                     | i i   |
| 3347 Square Feet                                                                            | 46                          | 6BR                                   | \$389,000                                                       |       |
| Up to 6 bedrooms, 4 baths                                                                   | 40                          | 6AR                                   | \$395,000                                                       |       |
| retreat option                                                                              | 38                          | 6A                                    | \$399,000                                                       | •     |
| den aption                                                                                  | 49                          | 6C                                    | \$419,000                                                       |       |
|                                                                                             |                             |                                       |                                                                 |       |
| Laure e                                                                                     |                             |                                       |                                                                 |       |