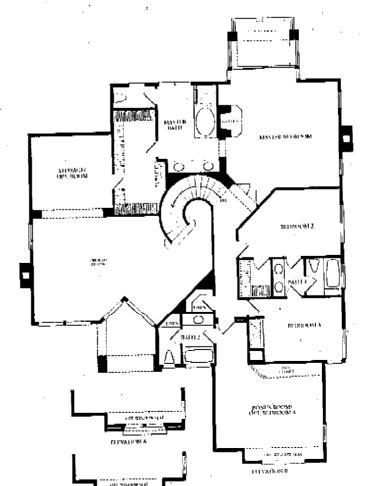

# PLAN 2

Two Story, 3,466 Square Feet, Up to 5 Bedrooms, 4 Baths, Storage Room, Den Option, Home Office Option, Bonus Room Option

DEC.19'2007 16:20 760 737 0094

si ≜

PRUDENTIAL CALIFORNIA REALTY

#6438 P.007/011