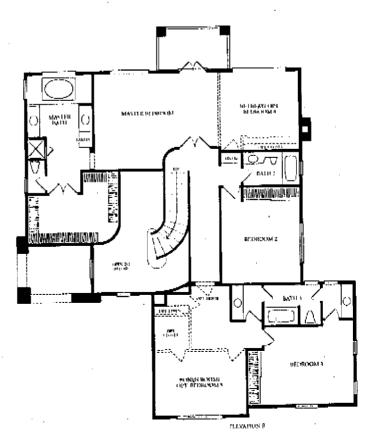

# PLAN 2

Two Story, 3,466 Square Feet, Up to 5 Bedrooms, 4 Baths, Storage Room, Den Option, Home Office Option, Bonus Room Option

DEC.19'2007 16:20 760 737 0094

si ≜

PRUDENTIAL CALIFORNIA REALTY

#6438 P.007/011