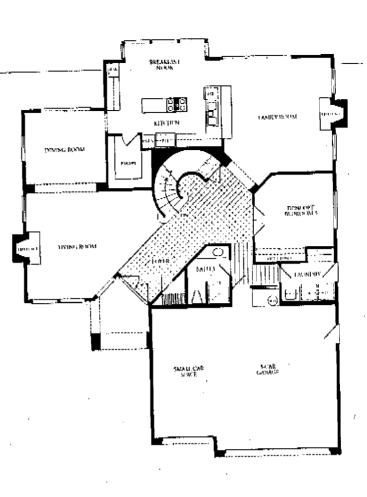

# PLAN 2

Two Story, 3,466 Square Feet, Up to 5 Bedrooms, 4 Baths, Storage Room, Den Option, Home Office Option, Bonus Room Option

DEC.19'2007 16:20 760 737 0094

si ≜

PRUDENTIAL CALIFORNIA REALTY

#6438 P.007/011