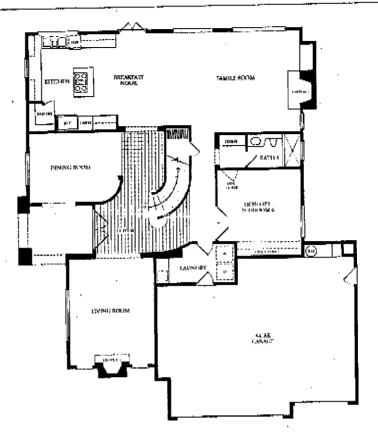

# PLAN 2

Two Story, 3,466 Square Feet, Up to 5 Bedrooms, 4 Baths, Storage Room, Den Option, Home Office Option, Bonus Room Option

DEC.19'2007 16:20 760 737 0094

si ≜

PRUDENTIAL CALIFORNIA REALTY

#6438 P.007/011