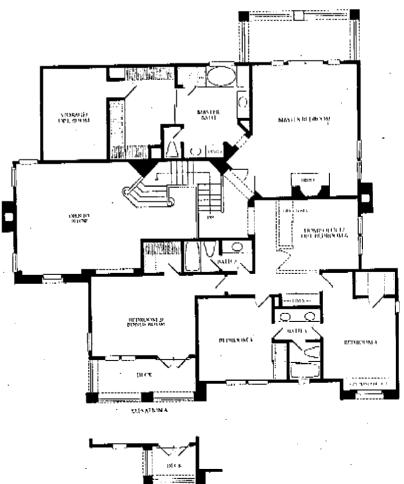

# PLAN 2

Two Story, 3,466 Square Feet, Up to 5 Bedrooms, 4 Baths, Storage Room, Den Option, Home Office Option, Bonus Room Option

DEC.19'2007 16:20 760 737 0094

si ≜

PRUDENTIAL CALIFORNIA REALTY

#6438 P.007/011