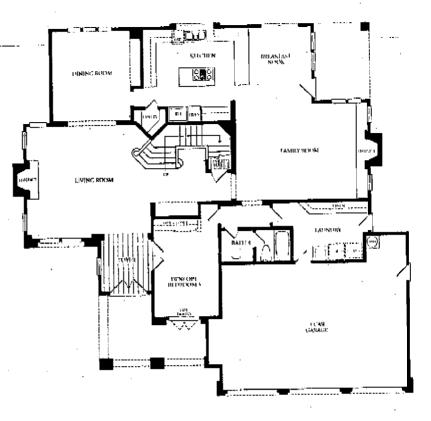

### MADRID

PLAN 3 Two Story, 3,952 Square Feet, Up to 6 Bedrooms, 4 Baths, Storage Room, Den Option, Home Office Option, Bonus Room Option

LUVATION RANKS

DEC.19'2007 16:20 760 737 0094

 $\overline{a}_{n}$ 