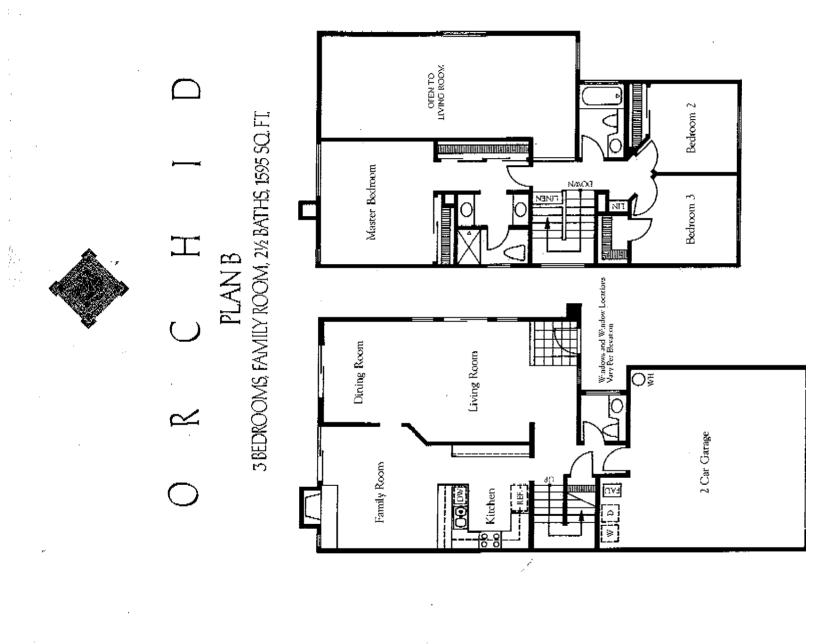

#### AZALEA

PLAN A (2 Bedrooms, 2 Baths, 1212 Sq. Ft.)

Soldout § 134. --

OKCHID.

PLAN B (3 Bedrooms, Family Room, 21/2 Baths, 1595 Sq. Ft.)

-sold out

\$/46, --- to \$\_\_\_ -

ROSE