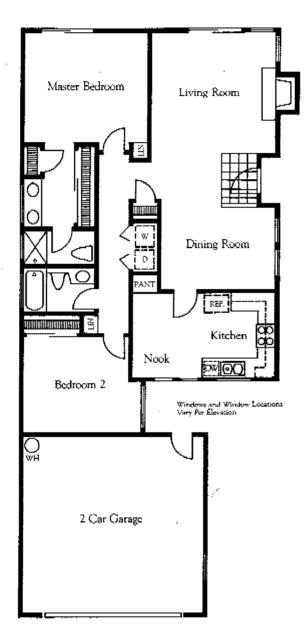

bedroom.
- Woodburning fireplace with gas log lighter and energy saving glass doors.
- Custom style textured ceilings.
- \* Ceramic tile or wood parquet entries.
- Decorator sheet vinyl in kitchen and baths.
- \* 100% nylon carpeting in other areas.
- · Decorator selected lighting fixtures (dining room fixture allowance).
- \* Gas forced air heating with setback thermostat.
- Prewited for cable television and telephone.
- Smoke detector alarm.
- All bedroom closets include section double poled and additional shelving.
- Master suite has double lavs.
- Custom quality "wide spread" chrome plumbing fixtures in master bath.
- \* Ceramic tile shower in master bath.
- \* Cultured marble counter tops with intergral bowls in all baths.

А



# Z A L E A

PLAN A 2 BEDROOMS, 2 BATHS, 1212 SQ. FT.



÷





٠.,