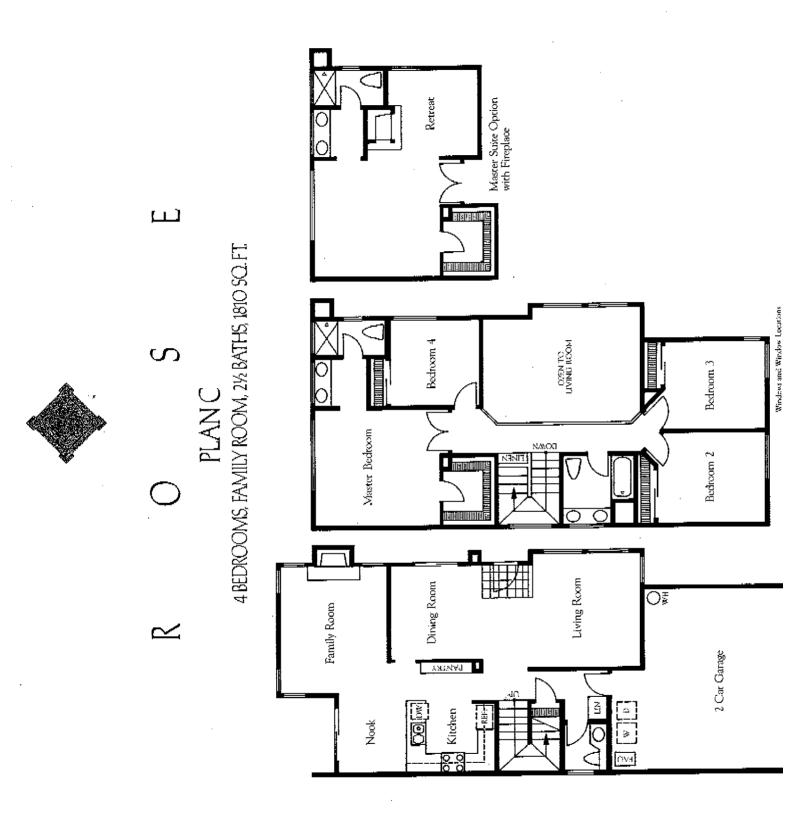

PLAN C (4 Bedrooms, Family Room, 21/2 Baths, 1810 Sq. Ft.)

\$ 158,---- to \$\_--

this to changes and improvements resulting from The Buie Corporation's continuing research and development programs, we reserve the right to alter product or design without notice or obligative prior to completion of unit and/or every.