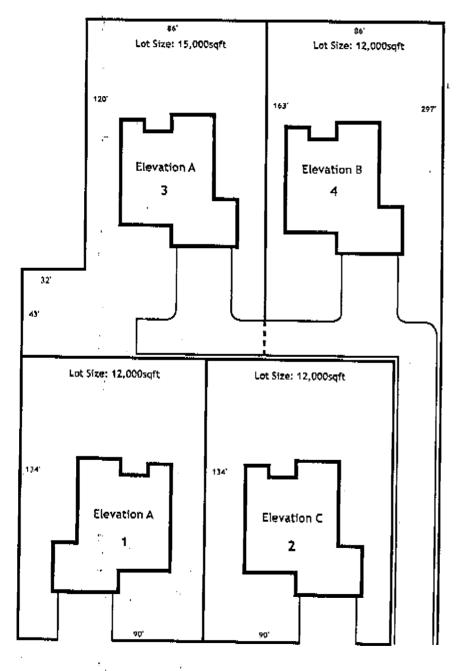

## Vermont

West Vermont Ave -- Escondido

[ Elevation B

The one story home is designed to please. Whether you are entertaining or having a cozy family moment. This home welcome's you with open arms.

[ Elevation C

### Attractively Detailed Exteriors:

- Choice of three architecturally diverse exteriors
- Private front entry porch
- Long-lasting, maintenance, fireproof tile roof
- Roomy three car, finished and painted, garage
- Raised-panel, sectional roll-up garage door
- Rear and side-yard privacy fencing
- Concrete driveway and entry walkway
- Lot sizes are huge from 12,000 sqft and up