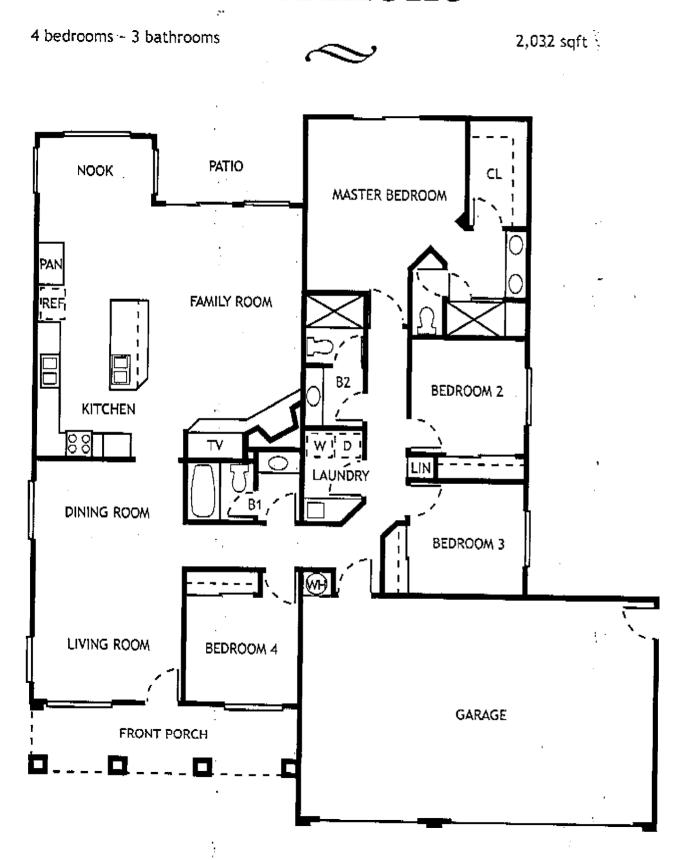

### Distinctly Appointed Interiors

- Expansive nine-foot ceilings throughout
- Fireplace with tile surround and gas outlet
- Hand-set ceramic tile in entryway
- Tile flooring in kitchen and bathrooms
- Plush wall-to-wall carpeting in designer colors
- Pre-wired for telephone and cable television
- Convenient and generous linen cabinets
- Custom rounded wall corners
- Raised-panel doors with polished brass hardware
- Formal dining area with designer selected light fixture
- Wired for ceiling fans in all bedrooms
- Wired for Security and CAT5 Internet Networking

#### Gourmet Kitchens

- Deluxe appliances in white-on-white
- Energy-efficient, multi-cycle dishwasher
- Built in microwave
- Single built-in oven
- Sealed burner gas cook top.
- Built in pantry cabinet
- Modern recessed lighting fixtures
- Under cabinet countertop lighting
- Hand-set ceramic tile countertop
- Custom crafted oak cabinets
- Single-handle, decorator faucet with pullout spray
- Dual sink with food waste disposal
- Pre-plumbed for refrigerator ice-maker
- Gourmet center Island

#### **Dramatic Master Suites**

- Spacious walk-in closet
- Separate dressing area with his and her sinks
- Impressive cultured marble countertop
- Oversized tile shower with seat
- Custom crafted oak cabinetry
- Separate water closet area for privacy