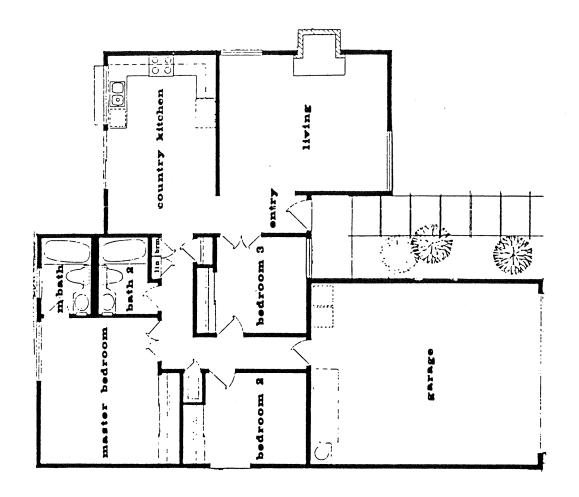

VILLAGE PARK I HOMES
Model: PLAN 402
Area: 1246 B/T Code: VP1
Approximate SQ/FT: ?

VILLAGE PARK I HOMES

Model: PLAN 403

Area: 1246 B/T Code: VP1

Approximate SQ/FT: ?

master

bath 2

country kitchen