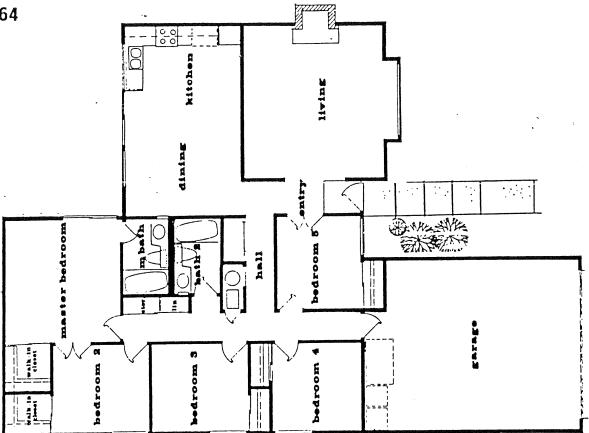

## VILLAGE PARK I HOMES Model: PLAN 404

Area: 1246 B/T Code: VP1 Approximate SQ/FT: ?