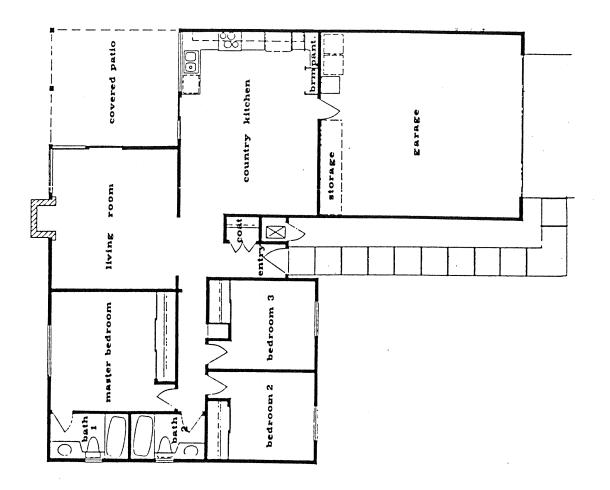

# VILLAGE PARK I HOMES Model: PLAN 405 Area: 1246 B/T Code: VP1 Approximate SQ/FT: ?

SECOND LEVEL

VILLAGE PARK I HOMES
Model: PLAN 406
Area: 1246 B/T Code: VP1
Approximate SQ/FT: ?