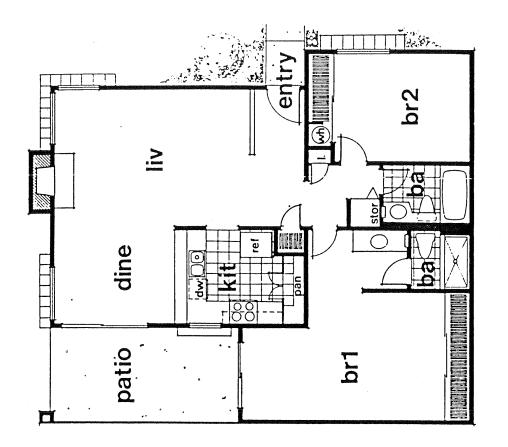

## VILLAS OF LOMAS SANTE FE Model: C-VENTANA Area: 1753 B/T Code: VLS Approximate SQ/FT: 1105