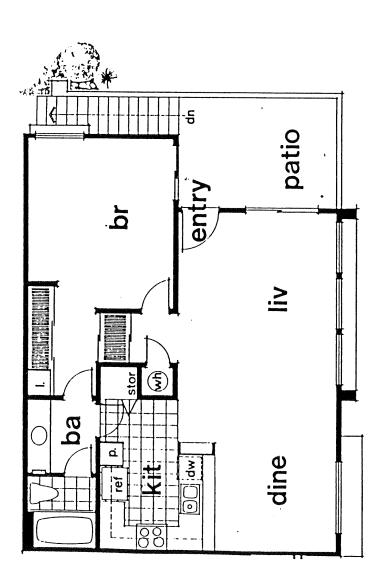

# VILLAS OF LCMAS SANTE FE Model: D-ALEMEDA Area: 1753 B/T Code: VLS Approximate SQ/FT: 1142

VILLAS OF LOMAS SANTE FE Model: E-SALINAS Area: 1753 B/T Code: VLS Approximate SQ/FT: 846