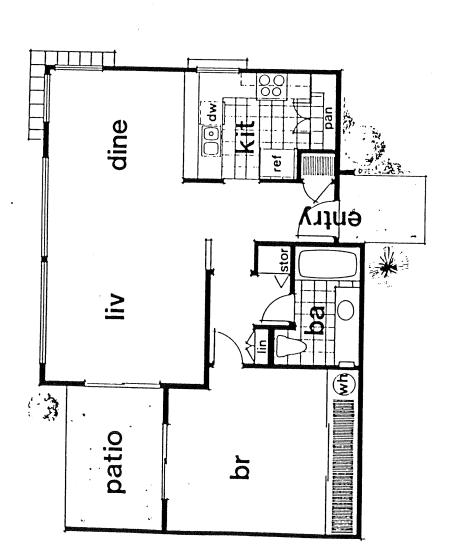

## VILLAS OF LOMAS SANTE FE Model: B-MARSALA Area: 1753 B/T Code: VLS Approximate SQ/FT: 1275

VILLAS OF LOMAS SANTE FE Model: A-SAVONA Area: 1753 B/T Code: VLS Approximate SQ/FT: 840

br2

\_≥

dine

patio

br1

**Da** 