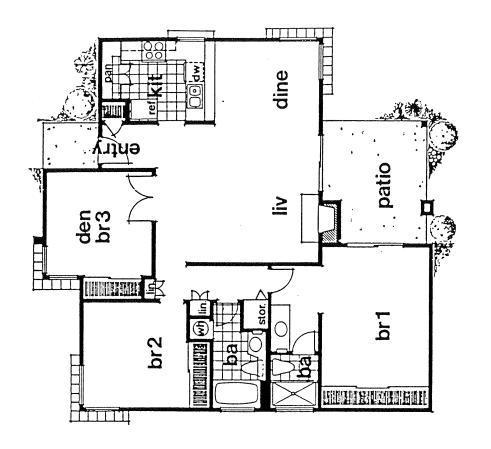

## VILLAS OF LOMAS SANTE FE Model: B-MARSALA Area: 1753 B/T Code: VLS Approximate SQ/FT: 1275

VILLAS OF LOMAS SANTE FE Model: A-SAVONA Area: 1753 B/T Code: VLS Approximate SQ/FT: 840

br2

\_≥

dine

patio

br1

**Da** 