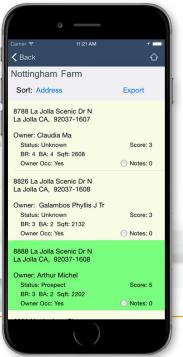

## Draw on a map to easily create and sync farms. Now in both the app and the website!

With technology from California Title, you can create and work on farms from your desktop or your mobile device(s).

- Create a custom farm or a walking farm on one device, pick it up on another.
- The data, scoring and notes are all securely synced instantly and automatically for you.

## Powerful information at your fingertips.

Use the app for FREE - just log in with your normal California Title/Title Advantage login.

Download on the App Store

alifornia title com

GET IT ON